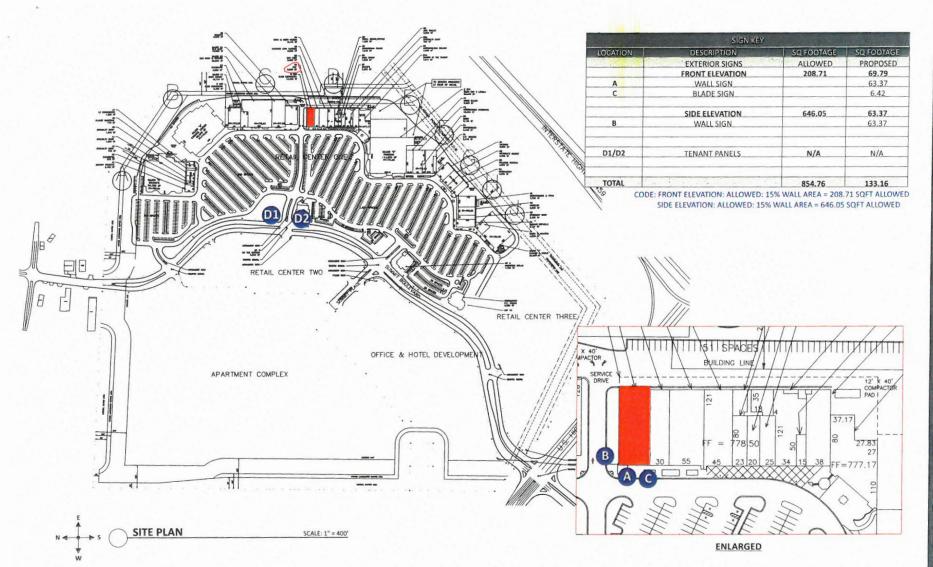

PO BOX 125 206 Doral Drive Portland, TX 78374

FINAL ELECTRICAL CONNECTION BY CUSTOMER

FRONT ELEVATION SCALE: 3/32" = 1'-0"
REVISED 11/18/2019
ALLOWED: 15% WALL AREA = 208.71 SQFT ALLOWED

SIDE ELEVATION SCALE: 3/32" = 1' - 0"

REVISED 11/18/2019

ALLOWED: 15% WALL AREA = 646.05 SQFT ALLOWED

PROPOSED: 63.37 SQFT