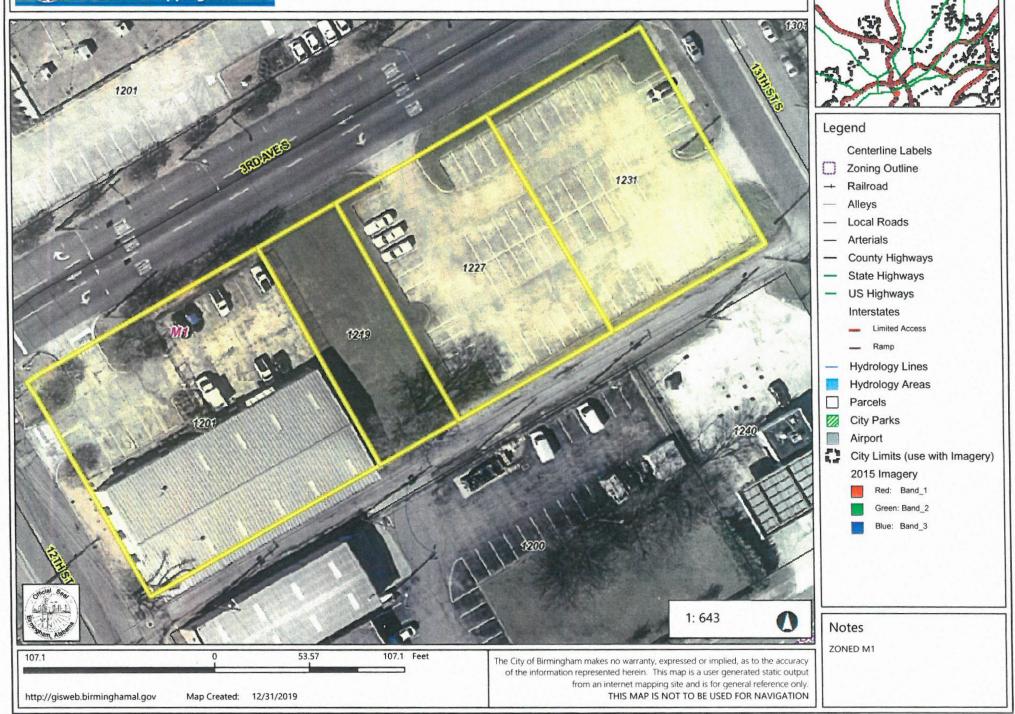

# Preliminary Elevations - Rear

DEVELOPMENT + LIFESTYLE

Zoning Board of Adjustment January 9, 2020 Page 6

Five Points South ZBA2019-00092

Request: Applicant:

Special Exception BRIAN ROSEN

Owner:

University Park LTD, Len Shannon and Aptitude Birmingham

Site Address:

1201, 1219, 1227, and 1131 3rd Avenue South

Zip Code:

35233

Description:

Special exception for the development of a communal living facility

(student housing) within one mile of a campus

Property Zoned:

M1 Light Manufacturing District

Parcel Information:

Parcel #: 012900012023003000, 012900012023004000,

012900012023002000 and 012900012023001000; NW 1/4 of Section 01,

Township 18S, Range 3 W