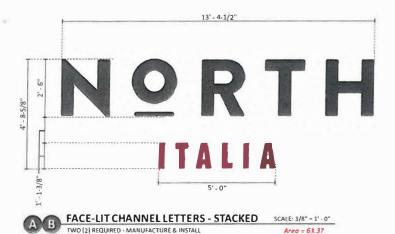

255 Summit Boulevard

Zip Code:

35243

Description:

Variance to allow the installation of a second building wall sign instead of

one as allowed under Title 1, Chapter 8, Article III Section 7.G

Property Zoned:

#### Variance

The applicant is requesting a variance to allow the installation of a second building wall sign instead of one as allowed.

REVISED 11/18/2019

ALLOWED: 15% WALL AREA = 646.05 SQFT ALLOWED

PROPOSED: 63.37 SQFT