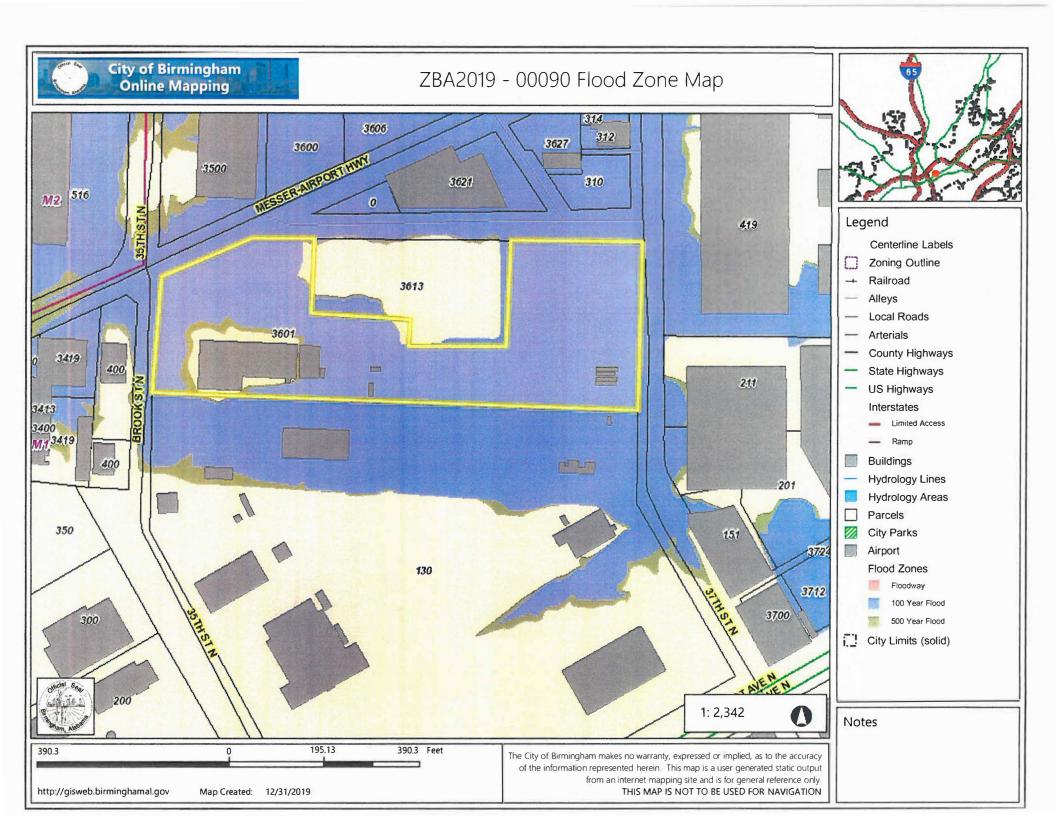

Zoning Board of Adjustment January 9, 2020 Page 4

North Avondale

ZBA2019-00090

Request:

Variance

Applicant:

**BRENT MCCOY** 

Owner:

Birmingham Water Works and Sewer Board

Site Address:

3501 Messer Airport Highway

Zip Code:

35222

Description:

Variance for wet floodproofing to improve a structure for storage of generator pump equipment and vehicles pursuant to Title I, Chapter 8,

Article II, Section 5.A.86.

Property Zoned:

M1 Light Manufacturing District

Parcel Information:

Parcel # 012300301014003000, NE 1/4 of Section 30, Township 17 S,

Range 2 W

# Variance

The applicant is requesting a variance to allow for wet floodproofing to improve a structure for storage of generator pump equipment and vehicles pursuant to Title I, Chapter 8, Article II, Section 5.A.86..

# ZBA2019 - 00090 Zoning