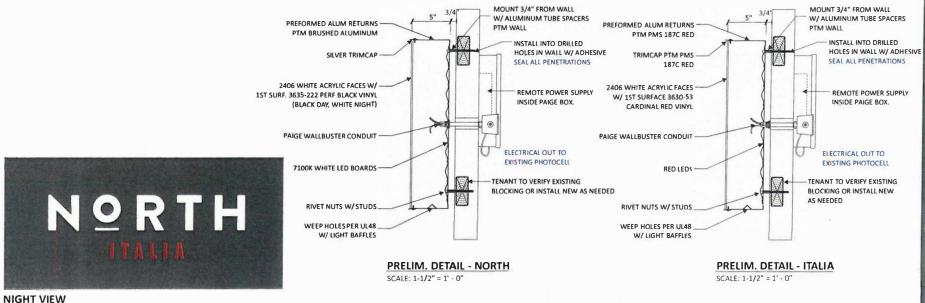

# Revision/Date

R01:JH:8/6/19: UPDATE ELEV.; REIVSE 'C'; ADD FCO'S FOR MONUMENT SIGN

RO2:EC:08/13/19: UPDATE W/ NEW ELEVS

R03:EC:08/20/19: (C) TO BLADE UNDER CANOPY. (D1,D2) ADD "ITALIA"

RO4:TB:9/5/19:UPDATE ELEV. REVISE 'A' & 'B'

R05:EC:10/4/19: ADD SIGN KEY

R06:ECS:10/7/19: REVISE ATTACHMENT DETAIL FOR (C).

R07:TB:11/14/19: REVISE DESING PACKAGE PER REDNOTES

R03:EC:08/20/19: (C) TO BLADE UNDER CANOPY (D1,D2) ADD "ITALIA".

RO4:TB:9/5/19:UPDATE ELEV REVISE 'A' & 'B'

R05:EC:10/4/19: ADD SIGN KEY.

RO6 ECS:10/7/19: REVISE ATTACHMENT DETAIL FOR (C). RO7:TB:11/14/19: REVISE DESING PACKAGE PER REDNOTES

RO3 EC: 08/20/19 (C) TO BLADE UNDER CANOPY (D1,O2) ADD "ITALIA"

RO4 TB 9/5/19 UPDATE ELEV REVISE 'A' & 'B'

ROS EC 10/4/19 ADD SIGN

ROG ECS 10/7/19 REVISE ATTACHMENT DETAIL FOR (C)

|              | 2 801 Pher Board                                                                           |
|--------------|--------------------------------------------------------------------------------------------|
| Vest Coast   | 3270 Exacutive Ridge Or<br>See 250<br>Vista, CA 92081<br>(200 216 1100 Fee 2500 214 371)   |
| an Antonia   | 27319 San Pedro Ave<br>Ste 200<br>San Antoreo Tt 78237<br>(200 ton bibliografisco con 471) |
| leadquarters | Fort Worth, TX 76155<br>[214] 902-2000 Fee [214] 902-2044                                  |

W/ 1ST SURFACE 3630-53 CARDINAL RED VINYL

AND 2ND SURFACE WHITE DIFFUSER

ONE [1] REQUIRED - MANUFACTURE & INSTALL

**NIGHT VIEW** 

MOUNTING DETAIL SCALE: 1-1/2" = 1' - 0"

Design # 0824270AR07 Sheet 4 of 5 Client NORTH ITALIA Address THE SUMMIT BIRMINGHAM, AL Account