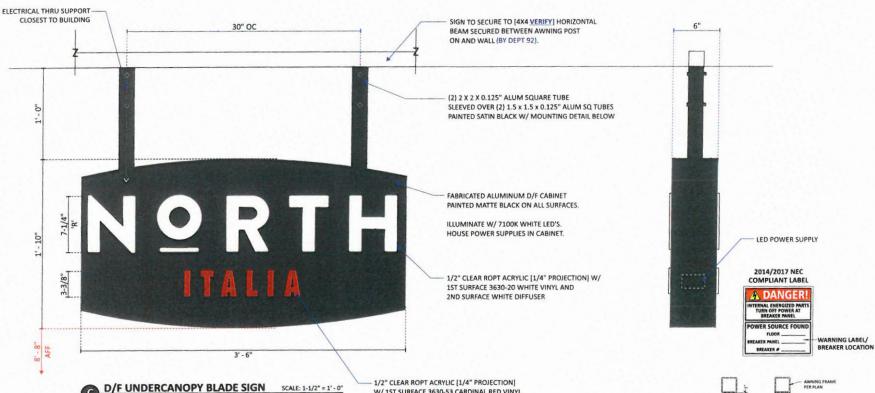

FINAL ELECTRICAL CONNECTION BY CUSTOMER

**EXAMPLE OF COMPLETED SIGN** 

Account

W/ 1ST SURFACE 3630-53 CARDINAL RED VINYL

AND 2ND SURFACE WHITE DIFFUSER

ONE [1] REQUIRED - MANUFACTURE & INSTALL

**NIGHT VIEW** 

MOUNTING DETAIL SCALE: 1-1/2" = 1' - 0"

Design # 0824270AR07 Sheet 4 of 5 Client NORTH ITALIA Address THE SUMMIT BIRMINGHAM, AL Account