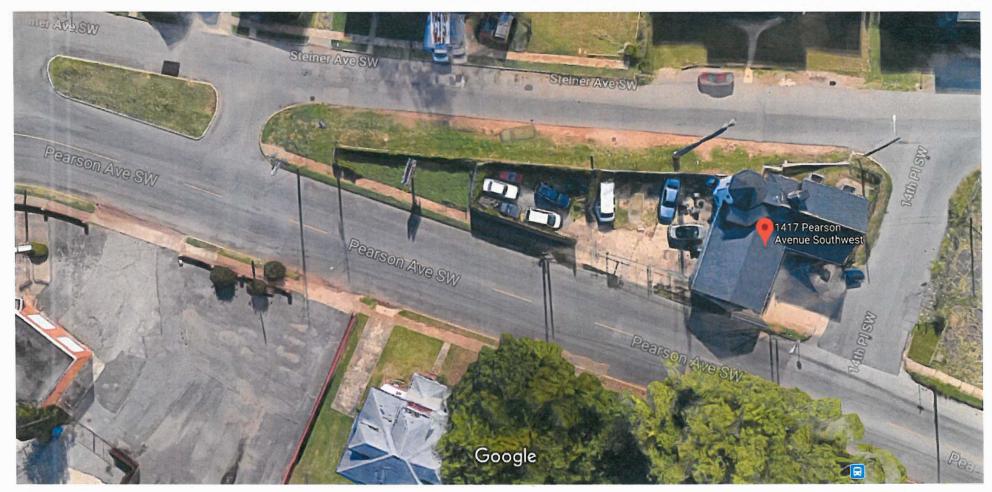

### Google Maps 1417 Pearson Ave SW

Imagery ©2019 Google, Map data ©2019 20 ft

Image capture: Feb 2019 © 2019 Google

Birmingham, Alabama

Street View - Feb 2019