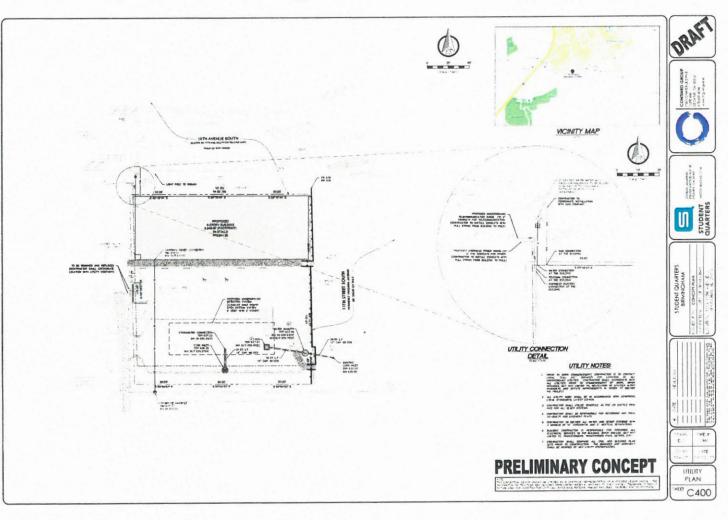

| - \$100.00<br>istrict - \$500.00<br>- \$300.00                                                                                                   |  |  |  |  |

### Attachment to Application to the Zoning Board of Adjustment

Parcel Numbers: 29-00-01-3-013-001.000

29-00-01-3-013-003.000 29-00-01-3-013-002.000 29-00-01-3-013-001.001

# Preliminary Site Plan – Engineer's Plan





# Architect's Site Plan with Building Footprint - Proposed





### Developer's Proposed Building Elevation

As suggested to Architect





# Preliminary Elevations - Front







DEVELOPMENT + LIFESTYLE

# Preliminary Elevations - Rear







DEVELOPMENT + LIFESTYLE











Zoning Board of Adjustment January 9, 2020 Page 6

Five Points South ZBA2019-00092

Request: Applicant:

Special Exception BRIAN ROSEN

Owner:

University Park LTD, Len Shannon and Aptitude Birmingham

Site Address:

1201, 1219, 1227, and 1131 3rd Avenue South

Zip Code:

35233

Description:

Special exception for the development of a communal living facility

(student housing) within one mile of a campus

Property Zoned:

M1 Light Manufacturing District

Parcel Information:

Parcel #: 012900012023003000, 012900