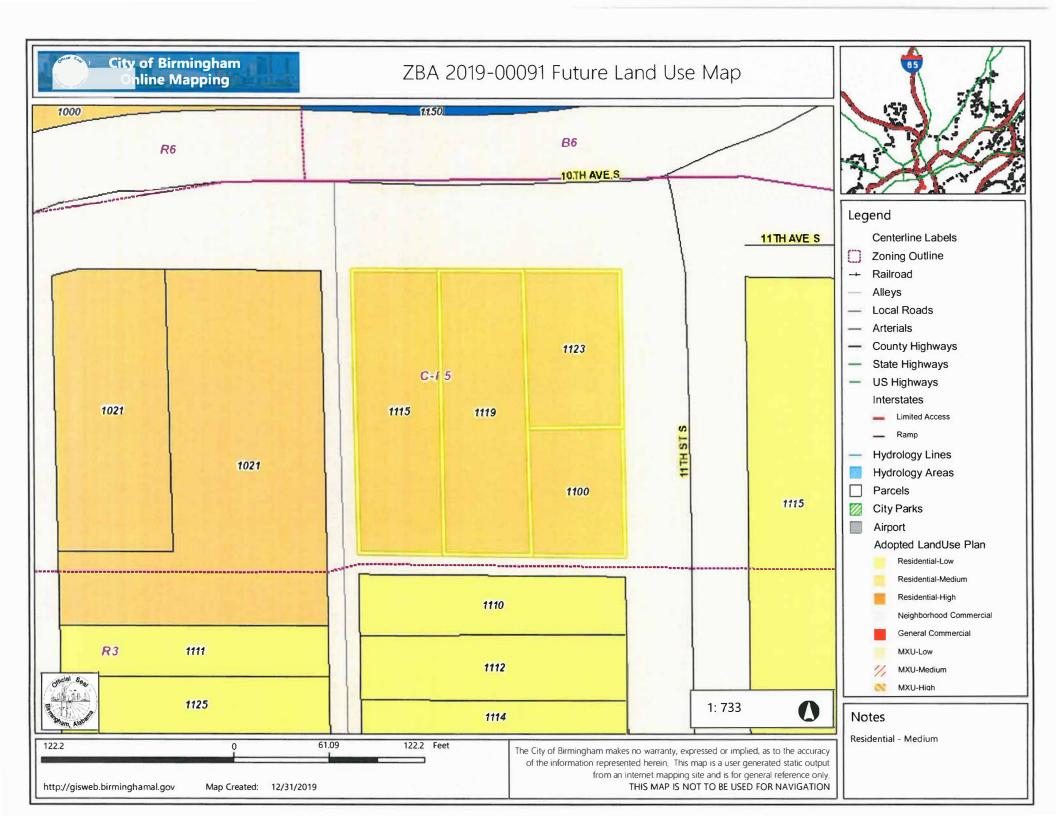

Zoning Board of Adjustment January 9, 2020 Page 5

Glen Iris ZBA2019-00091

Request:

Special Exception

Applicant:

CHARLIE BEAVERS, JR

Owner:

University Flats, Phase II and Hoar Construction

Site Address:

1100 11th Street South, 1115, 1119, and 1123 11th Avenue South

Zip Code:

35205

Description:

Special exception to allow up to eleven residential units in a development

to include four bedrooms as part of a communal living facility within one

# **Special Exception**

Special exception to allow up to eleven residential units in a development to include four bedrooms as part of a communal living facility within one mile of a college campus.

# **Applicant's Justification**

The applicant is proposing the development of Phase II of University Flats as identified under ZBA2014-00052 and ZBA2014-00057 which will include up to eleven residential units that will contain four bedrooms each. A Special Exception will be required since these eleven units would be considered as communal living. This location is within one mile of an existing college campus.