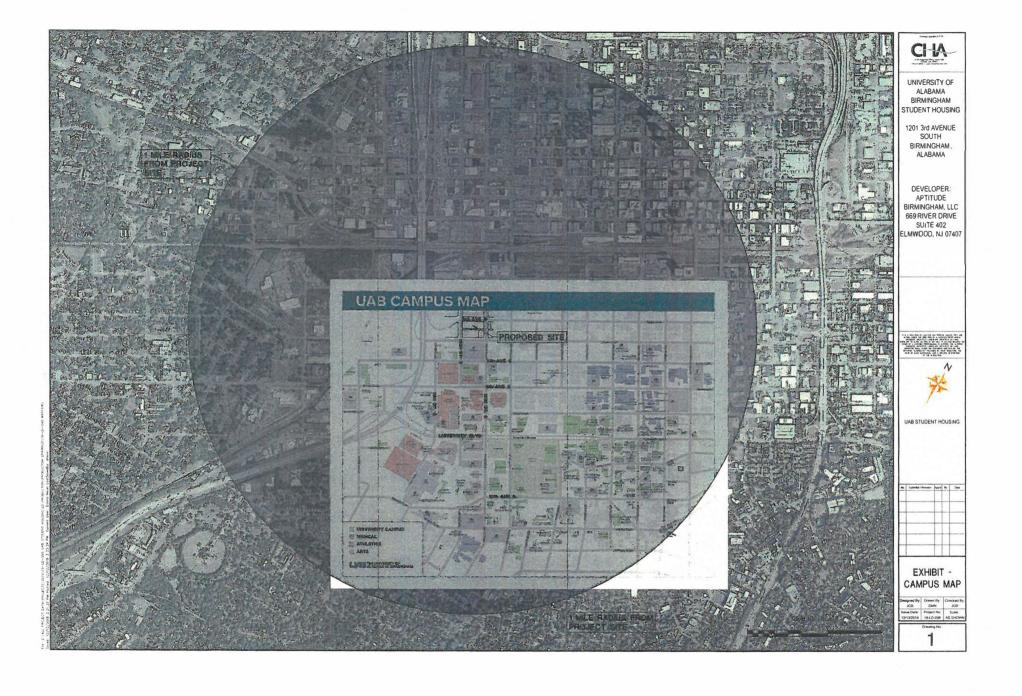

### **Applicant's Justification**

The applicant is proposing the development of Aptitude Birmingham, a seven-story 87-foot tall student housing development within one-mile of a college campus. There will be 187 units (total of 407 beds) This development would be considered as communal living. This location is within one mile of an existing college campus.