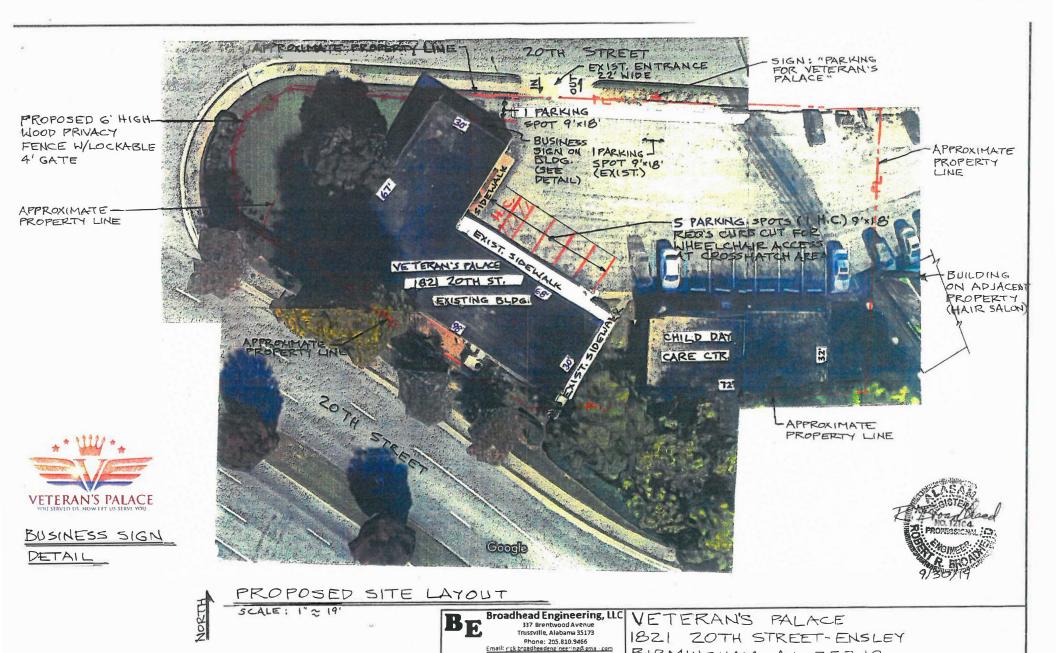

Description:

Variance to allow a 6 FT wooden privacy fence in the required front yard

pursuant to Title 1, Chapter 4, Article 5, Section 5, Subsection 3.A.1.

Property Zoned:

**B2** General Business District

#### Variance

The applicant is seeking a variance to allow a 6FT wooden privacy fence in the required front yard.

# **Applicant's Justification**

The applicant states that the 6 FT wooden privacy fence would improve safety for the residents of the Veterans Palace facility