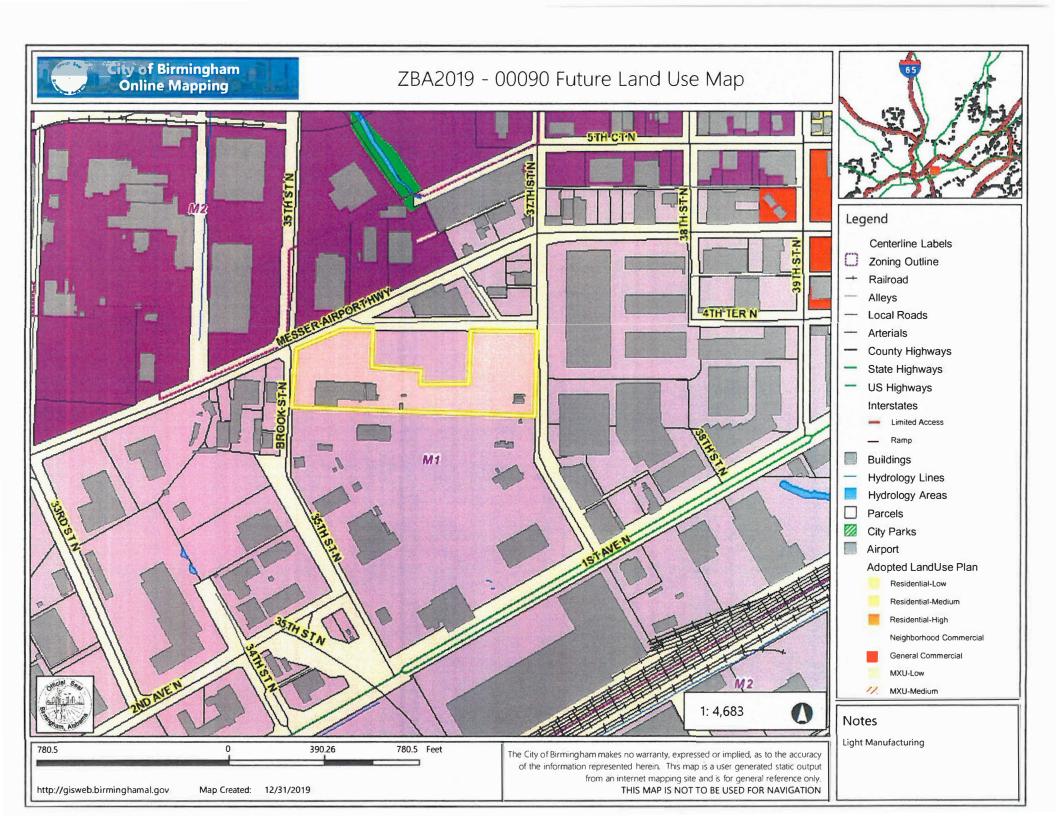

Zoning Board of Adjustment January 9, 2020 Page 4

North Avondale

ZBA2019-00090

Request:

Variance

Applicant:

**BRENT MCCOY** 

Owner:

Birmingham Water Works and Sewer Board

Site Address:

3501 Messer Airport Highway

Zip Code:

35222

Description:

Variance for wet floodproofing to improve a structure for storage of generator pump equipment and vehicles pursuant to Title I, Chapter 8,

Article II, Section 5.A.86.

Property Zoned:

M1 Light Manufacturing District

Parcel Information:

Parcel # 012300301014003000, NE 1/4 of Section 30, Township 17 S,

Range 2 W

#### Notes

ZONED M1

of the information represented herein. This map is a user generated static output

from an internet mapping site and is for general reference only.

THIS MAP IS NOT TO BE USED FOR NAVIGATION