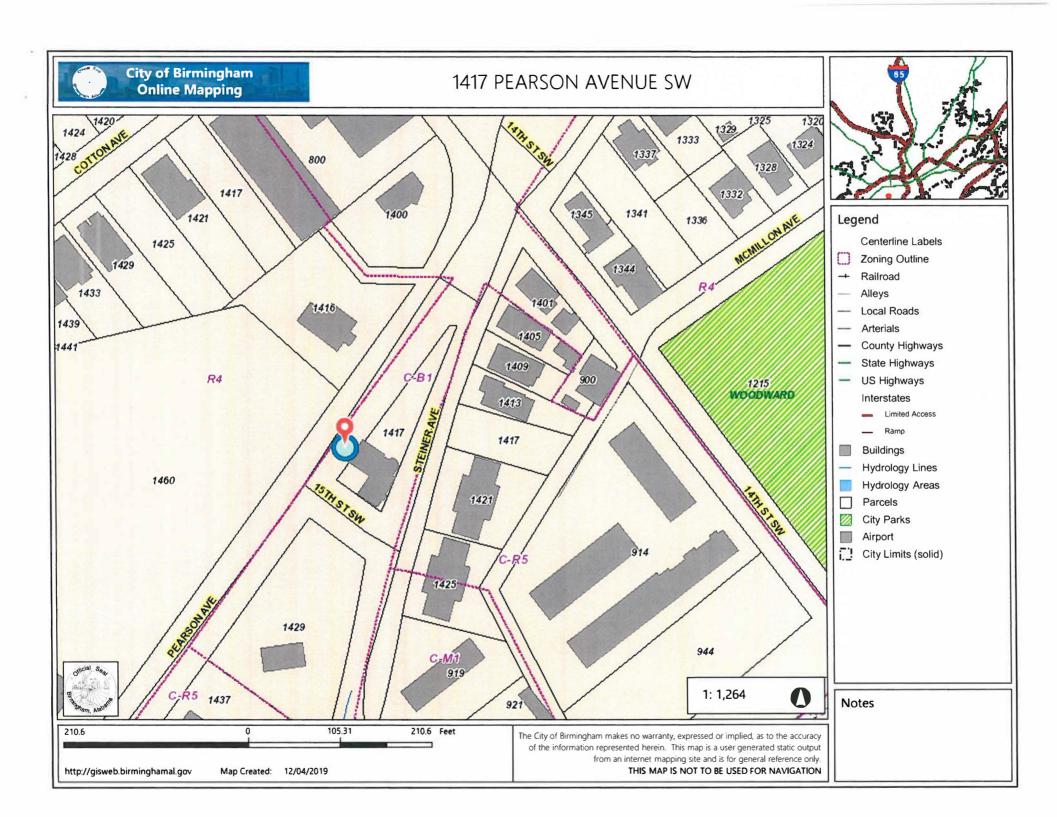

Applicant:

Edward J. Fletcher

Owner:

Eddie Hatcher Jr.

Site Address:

1417 Pearson Avenue

Zip Code:

35211

Description:

Modification for parking to allow 6 instead of the 18 parking spaces

required pursuant to Title 1, Chapter 9, Article VI, Section 6.3

Property Zoned:

CB1 Contingency Neighborhood Business District

### Modification

The applicant is requesting a modification for parking to allow 6 parking spaces instead of the 18 required parking spaces for a proposed private club. The proposed project was previously an automotive repair shop however, after several years the structure remained vacant until it was purchased in 2018.