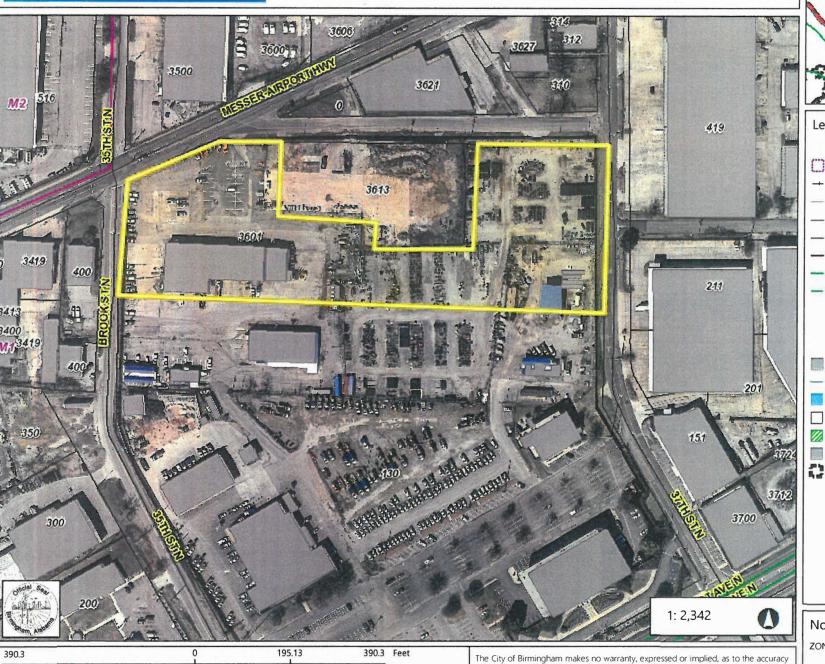

Zoning Board of Adjustment January 9, 2020 Page 4

North Avondale

ZBA2019-00090

Request:

Variance

Applicant:

**BRENT MCCOY** 

Owner:

Birmingham Water Works and Sewer Board

Site Address:

3501 Messer Airport Highway

Zip Code:

35222

Description:

Variance for wet floodproofing to improve a structure for storage of generator pump equipment and vehicles pursuant to Title I, Chapter 8,

Article II, Section 5.A.86.

Property Zoned:

M1 Light Manufacturing District

Parcel Information:

Parcel # 012300301014003000, NE 1/4 of Section 30, Township 17 S,

Range 2 W