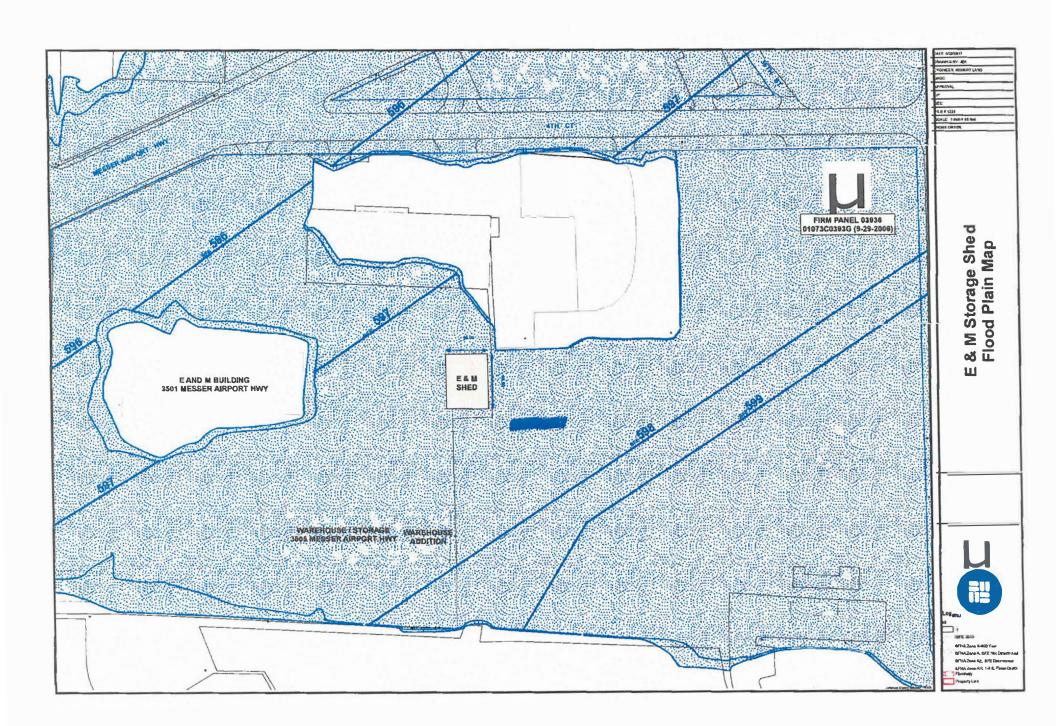

Birmingham Water Works and Sewer Board

Site Address:

3501 Messer Airport Highway

Zip Code:

35222

Description:

Variance for wet floodproofing to improve a structure for storage of generator pump equipment and vehicles pursuant to Title I, Chapter 8,

# Variance

The applicant is requesting a variance to allow for wet floodproofing to improve a structure for storage of generator pump equipment and vehicles pursuant to Title I, Chapter 8, Article II, Section 5.A.86..

# **Applicant's Justification**

The application is making improvements to an existing structure and is seeking a variance for the type of floodproofing to be used due to its location within an existing floodplain.