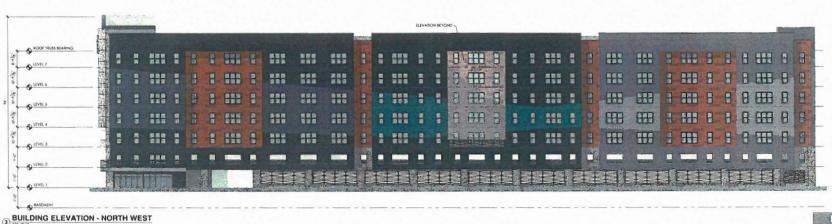

### **Applicant's Justification**

The applicant is proposing the development of Aptitude Birmingham, a seven-story 87-foot tall student housing development within one-mile of a college campus. There will be 187 units (total of 407 beds) This development would be considered as communal living. This location is within one mile of an existing college campus.