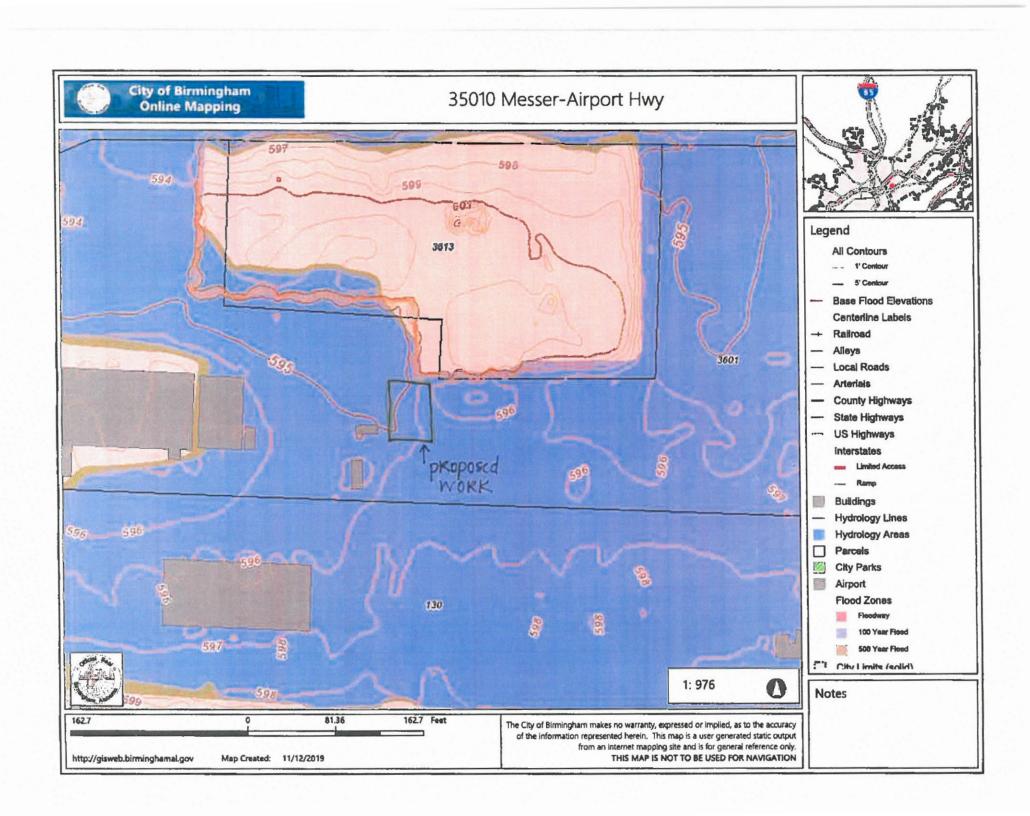

Birmingham Water Works and Sewer Board

Site Address:

3501 Messer Airport Highway

Zip Code:

35222

Description:

Variance for wet floodproofing to improve a structure for storage of generator pump equipment and vehicles pursuant to Title I, Chapter 8,

# Variance

The applicant is requesting a variance to allow for wet floodproofing to improve a structure for storage of generator pump equipment and vehicles pursuant to Title I, Chapter 8, Article II, Section 5.A.86..

# **Applicant's Justification**

The application is making improvements to an existing structure and is seeking a variance for the type of floodproofing to be used due to its location within an existing floodplain.