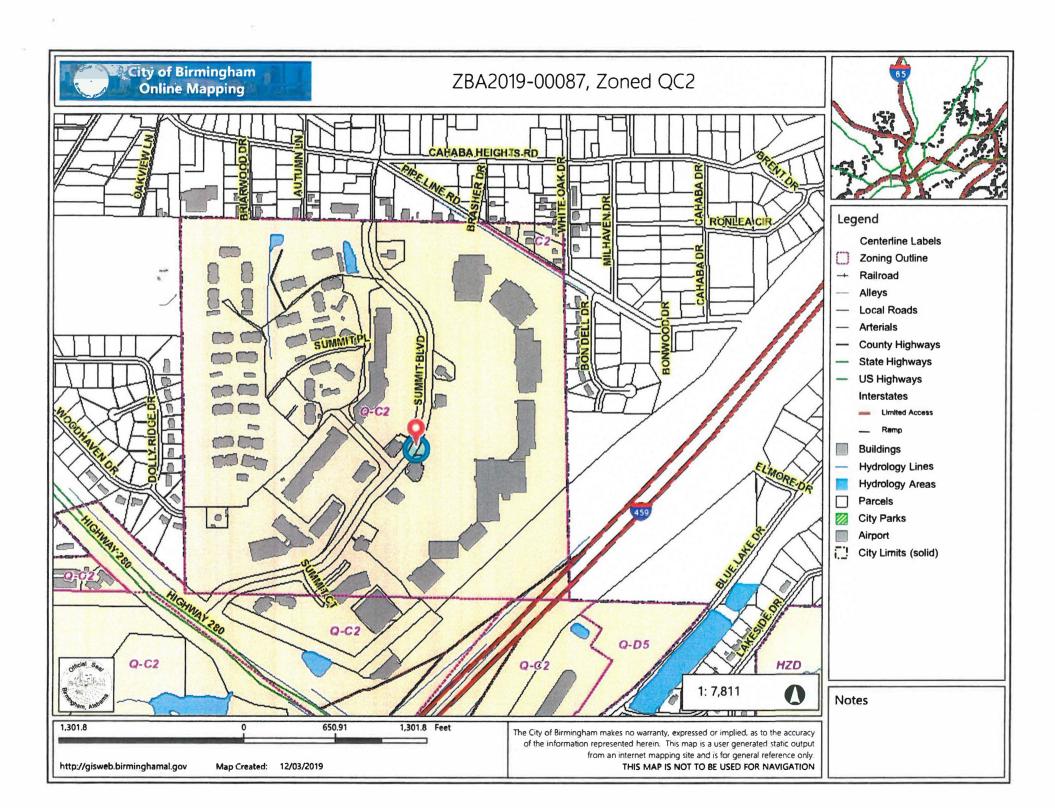

Overton ZBA2019-00087

Request:

Variance

Applicant:

Dimitar Stoyanov

Owner:

Bayer Development Company LLC

Site Address:

255 Summit Boulevard

Zip Code:

35243

Description:

Variance to allow the installation of a second building wall sign instead of

one as allowed under Title 1, Chapter 8, Article III Section 7.G

Property Zoned:

CB2 Contingency General Business District

Parcel Information:

Parcel #: 012800224002002000, SE1 of Section 22, Township 18 S,

Range 2 W