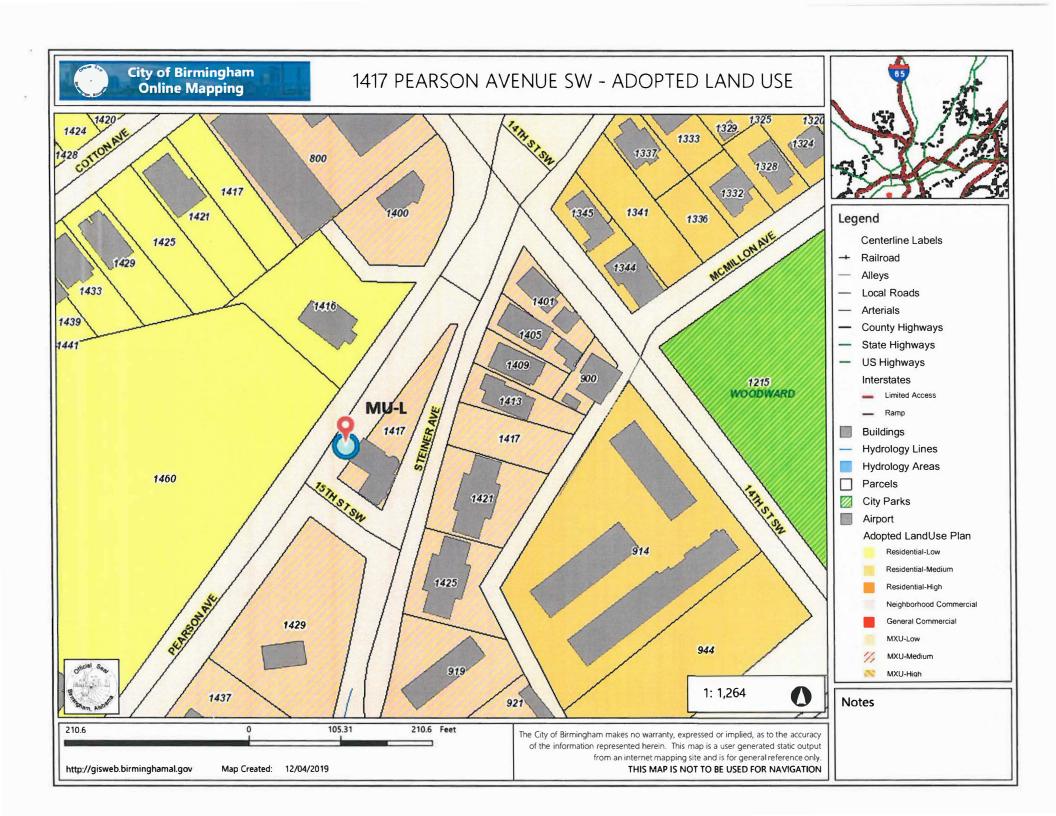

Applicant:

Edward J. Fletcher

Owner:

Eddie Hatcher Jr.

Site Address:

1417 Pearson Avenue

Zip Code:

35211

Description:

Modification for parking to allow 6 instead of the 18 parking spaces

required pursuant to Title 1, Chapter 9, Article VI, Section 6.3

Property Zoned:

CB1 Contingency Neighborhood Business District

### Modification

The applicant is requesting a modification for parking to allow 6 parking spaces instead of the 18 required parking spaces for a proposed private club. The proposed project was previously an automotive repair shop however, after several years the structure remained vacant until it was purchased in 2018.