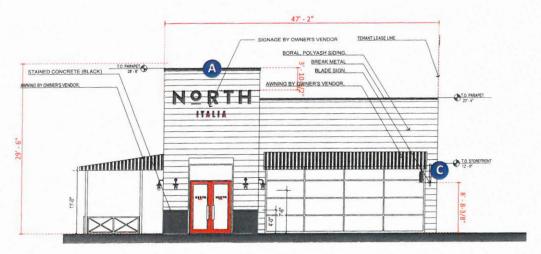

PO BOX 125 206 Doral Drive Portland, TX 78374

FINAL ELECTRICAL CONNECTION BY CUSTOMER

FRONT ELEVATION SCALE: 3/32" = 1'-0"
REVISED 11/18/2019
ALLOWED: 15% WALL AREA = 208.71 SQFT ALLOWED

SIDE ELEVATION SCALE: 3/32" = 1' - 0"

REVISED 11/18/2019

ALLOWED: 15% WALL AREA = 646.05 SQFT ALLOWED

PROPOSED: 63.37 SQFT