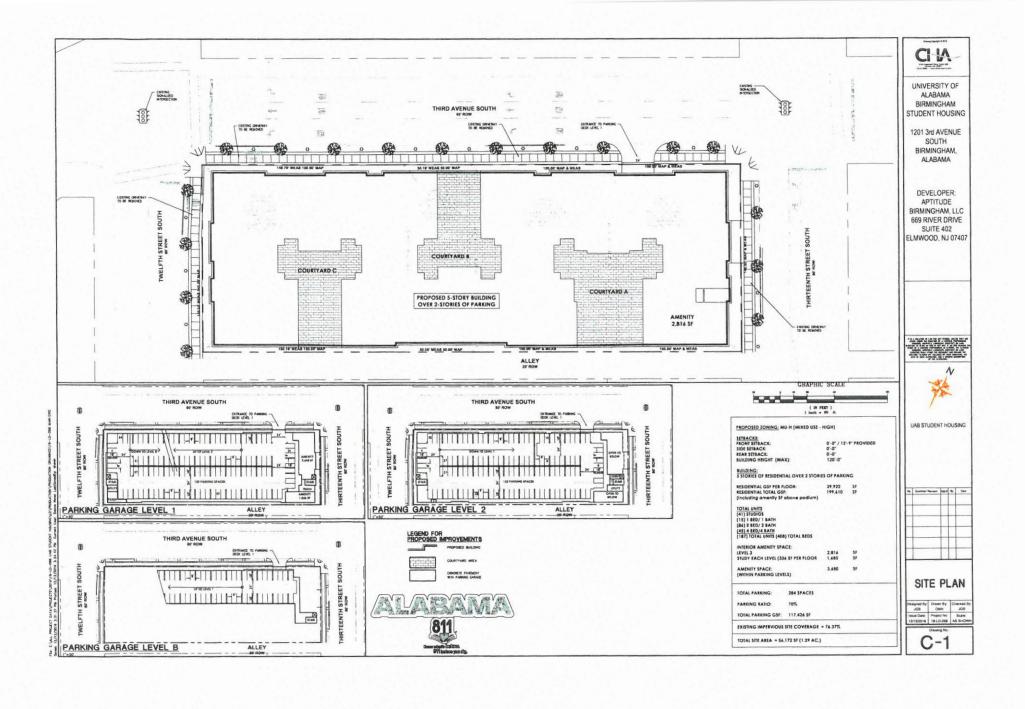

### **Applicant's Justification**

The applicant is proposing the development of Aptitude Birmingham, a seven-story 87-foot tall student housing development within one-mile of a college campus. There will be 187 units (total of 407 beds) This development would be considered as communal living. This location is within one mile of an existing college campus.