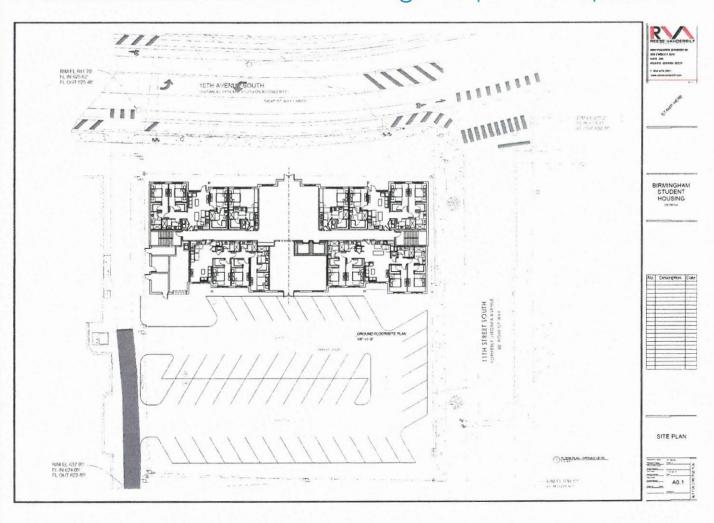

| - \$100.00<br>istrict - \$500.00<br>- \$300.00                                                                                                   |  |  |  |  |

### Attachment to Application to the Zoning Board of Adjustment

Parcel Numbers: 29-00-01-3-013-001.000

29-00-01-3-013-003.000 29-00-01-3-013-002.000 29-00-01-3-013-001.001

# Preliminary Site Plan – Engineer's Plan





# Architect's Site Plan with Building Footprint - Proposed





### Developer's Proposed Building Elevation

As suggested to Architect





# Preliminary Elevations - Front







DEVELOPMENT + LIFESTYLE

# Preliminary Elevations - Rear







DEVELOPMENT + LIFESTYLE











Zoning Board of Adjustment January 9, 2020 Page 6

Five Points South ZBA2019-00092

Request: Applicant:

Special Exception BRIAN ROSEN

Owner:

University Park LTD, Len Shannon and Aptitude Birmingham

Site Address:

1201, 1219, 1227, and 1131 3rd Avenue South

Zip Code:

35233

Description:

Special exception for the development of a communal living facility

(student housing) within one mile of a campus

Property Zoned:

M1 Light Manufacturing District

Parcel Information:

Parcel #: 012900012023003000, 012900012023004000,

012900012023002000 and 012900012023001000; NW 1/4