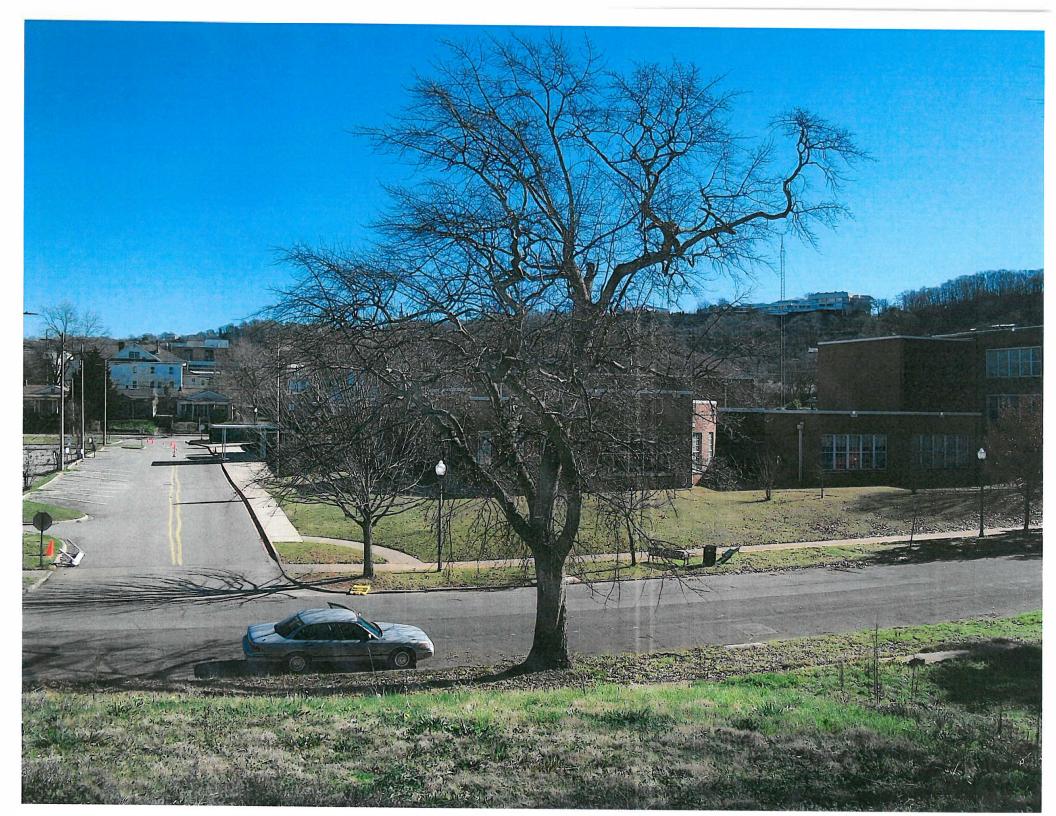

Zoning Board of Adjustment January 9, 2020 Page 5

Glen Iris ZBA2019-00091

Request:

Special Exception

Applicant:

CHARLIE BEAVERS, JR

Owner:

University Flats, Phase II and Hoar Construction

Site Address:

1100 11th Street South, 1115, 1119, and 1123 11th Avenue South

Zip Code:

35205

Description:

Special exception to allow up to eleven residential units in a development

to include four bedrooms as part of a communal living facility within one

mile of a college campus

Property Zoned:

CR5 Multiple Family Residential District

Parcel Information:

Parcel #: 012900013013001000, 012900013013001001,

012900013013003000 and 012900013013002000; SW 1/4 of Section 01,

# **Special Exception**

Special exception to allow up to eleven residential units in a development to include four bedrooms as part of a communal living facility within one mile of a college campus.