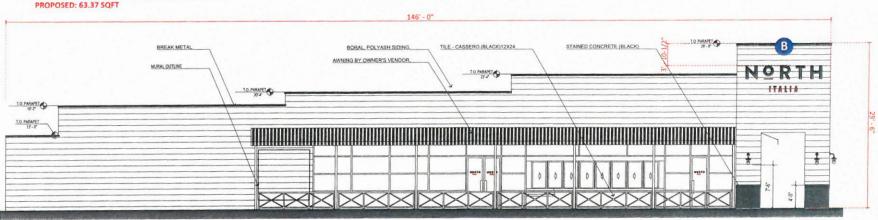

255 Summit Boulevard

Zip Code:

35243

Description:

Variance to allow the installation of a second building wall sign instead of

one as allowed under Title 1, Chapter 8, Article III Section 7.G

Property Zoned:

#### Variance

The applicant is requesting a variance to allow the installation of a second building wall sign instead of one as allowed.

# Applicant's Justification

The applicant states that they will be in an end-cap building toward the end of the Summit. The building entry is defined by an existing tower and the applicant feels that the second sign will help the appearance of the tower and improve the overall visibility of their location.

#### **Staff Recommendation**

Staff feels that there are multiple end-cap buildings at the Summit that have two wall signs. Also, the applicant has provided sufficient evidence to support the request. Therefore, staff believes this request does have merit for approval and as such, should be **GRANTED** subject to the following conditions:

PO BOX 125 206 Doral Drive Portland, TX 78374

FINAL ELECTRICAL CONNECTION BY CUSTOMER

FRONT ELEVATION SCALE: 3/32" = 1'-0"
REVISED 11/18/2019
ALLOWED: 15% WALL AREA = 208.71 SQFT ALLOWED

SIDE ELEVATION SCALE: 3/32" = 1' - 0"

REVISED 11/18/2019

ALLOWED: 15% WALL AREA = 646.05 SQFT ALLOWED

PROPOSED: 63.37 SQFT