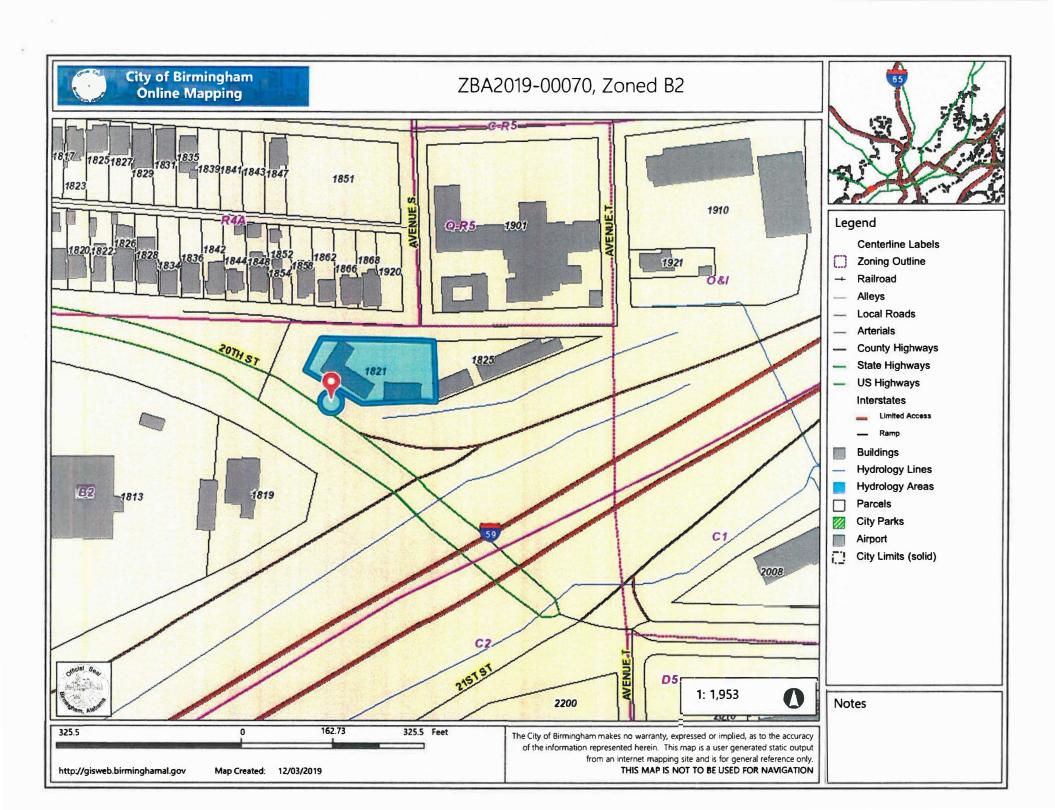

# Meeting – January 9, 2020 Location - City Council Chambers, Third Floor, City Hall Time - 2:00PM Pre-Meeting - 1:00PM

Department of Planning Engineering & Permits Conference Room, Fifth Floor

Tuxedo ZBA2019-00070

Request:

Variance

Applicant:

Daryle Jones

Owner:

M C S Properties, Inc. 1821 20<sup>th</sup> Street Ensley

Site Address: Zip Code:

35218

Description:

Variance to allow a 6 FT wooden privacy fence in the required front yard

pursuant to Title 1, Chapter 4, Article 5, Section 5, Subsection 3.A.1.

Property Zoned:

**B2** General Business District

Parcel Information:

Parcel #: 012200314043001000, SE1 of Section 31, Township 17 S,

Range 3 W