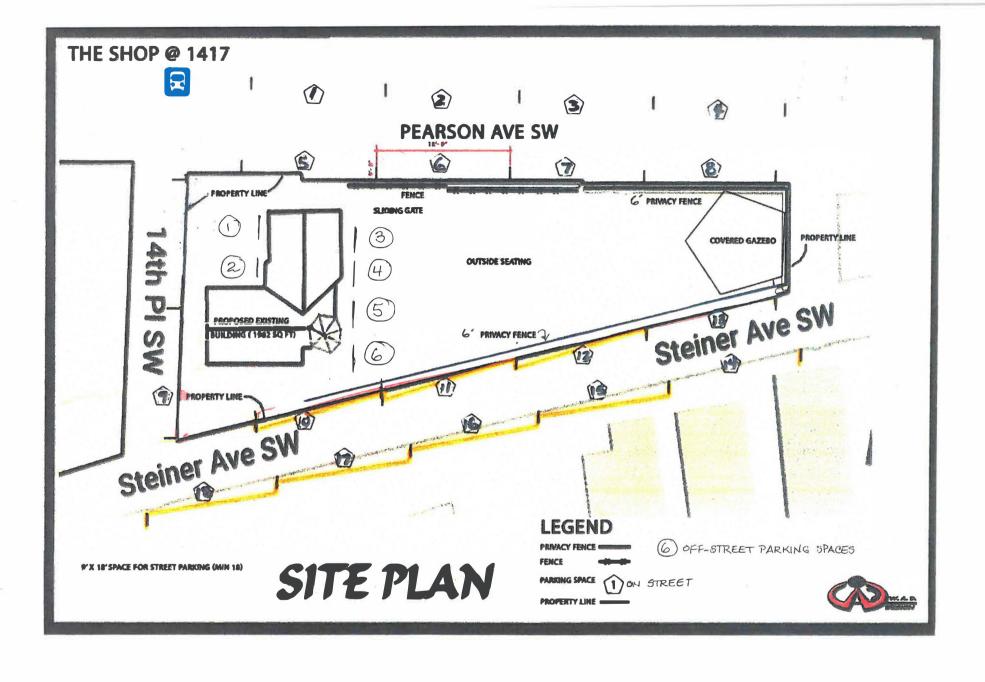

Description:

Modification for parking to allow 6 instead of the 18 parking spaces

required pursuant to Title 1, Chapter 9, Article VI, Section 6.3

Property Zoned:

CB1 Contingency Neighborhood Business District

### Modification

The applicant is requesting a modification for parking to allow 6 parking spaces instead of the 18 required parking spaces for a proposed private club. The proposed project was previously an automotive repair shop however, after several years the structure remained vacant until it was purchased in 2018.