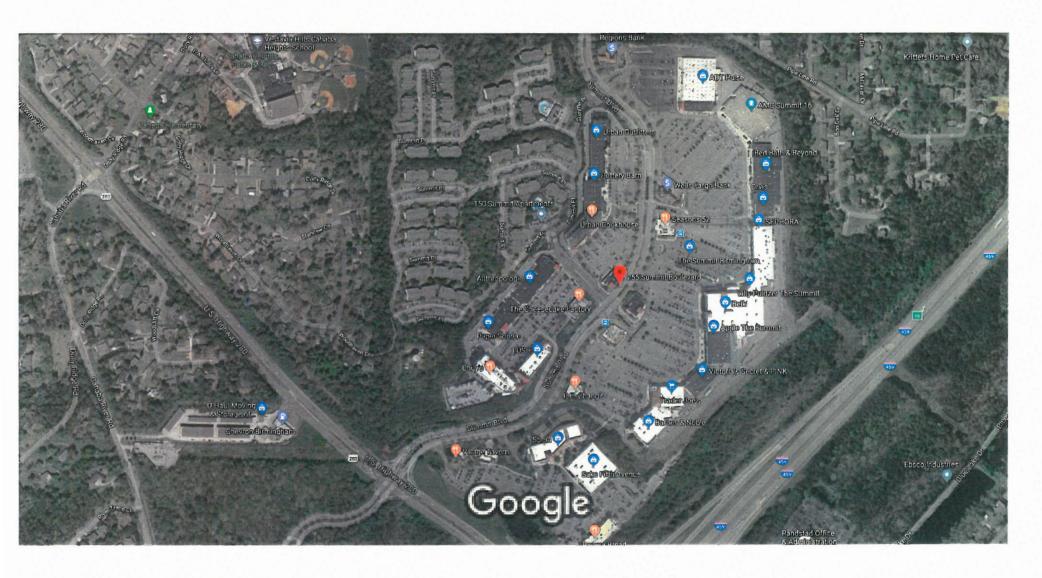

# Applicant's Justification

The applicant states that they will be in an end-cap building toward the end of the Summit. The building entry is defined by an existing tower and the applicant feels that the second sign will help the appearance of the tower and improve the overall visibility of their location.

# Google Maps 255 Summit Blvd

nagery ©2019 Maxar Technologies, U.S. Geological Survey, USDA Farm Service Agency, 1/4ap data ©2019

# Birmingham, Alabama

255 Summit Boulevard

Image capture: Sep 2018

© 2019 Google