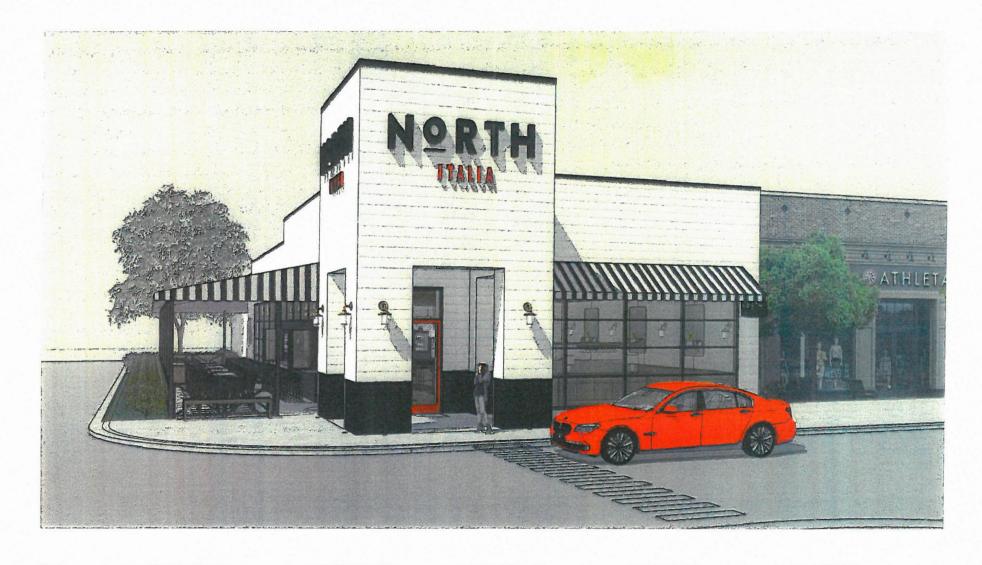

# EXTERIOR VIEW

# NORTH ITALIA

| ŝ | Design #    | ă |
|---|-------------|---|
|   | 0824270AR07 |   |

Sheet 1 of 5

Client

NORTH ITALIA Address

THE SUMMIT BIRMINGHAM, AL

Account Rep. M MARIN

Designer A GIANNELL