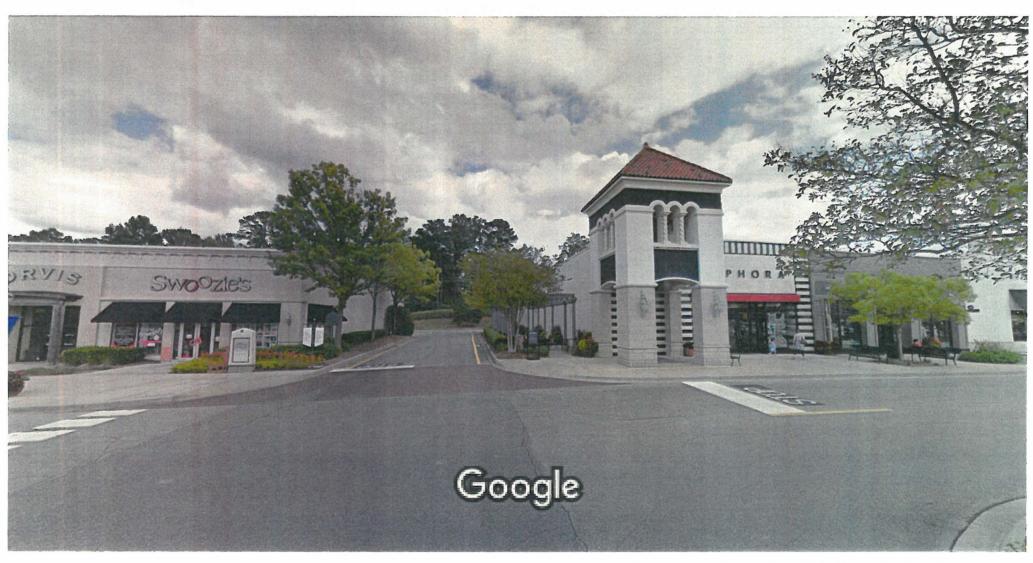

# Applicant's Justification

The applicant states that they will be in an end-cap building toward the end of the Summit. The building entry is defined by an existing tower and the applicant feels that the second sign will help the appearance of the tower and improve the overall visibility of their location.