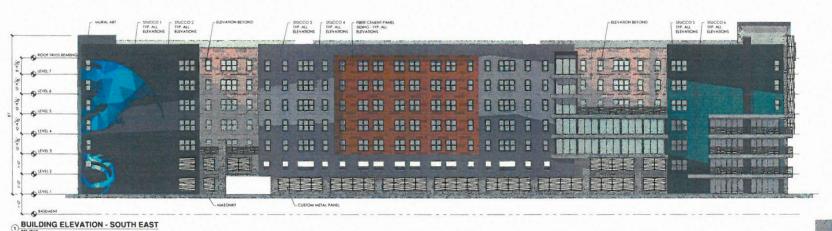

# Preliminary Elevations - Rear

DEVELOPMENT + LIFESTYLE

Zoning Board of Adjustment January 9, 2020 Page 6

Five Points South ZBA2019-00092

Request: Applicant:

Special Exception BRIAN ROSEN

Owner:

University Park LTD, Len Shannon and Aptitude Birmingham

### **Applicant's Justification**

The applicant is proposing the development of Aptitude Birmingham, a seven-story 87-foot tall student housing development within one-mile of a college campus. There will be 187 units (total of 407 beds) This development would be considered as communal living. This location is within one mile of an existing college campus.