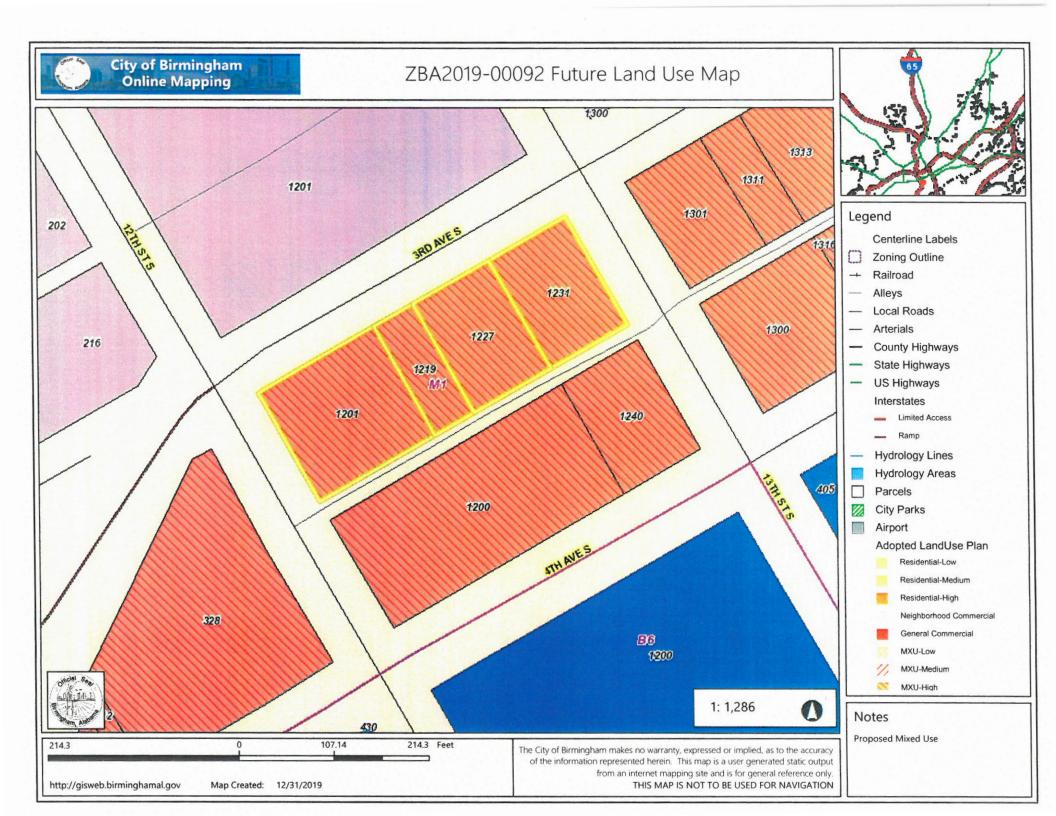

# Preliminary Elevations - Rear

DEVELOPMENT + LIFESTYLE

Zoning Board of Adjustment January 9, 2020 Page 6

Five Points South ZBA2019-00092

Request: Applicant:

Special Exception BRIAN ROSEN

Owner:

University Park LTD, Len Shannon and Aptitude Birmingham

Site Address:

1201, 1219, 1227, and 1131 3rd Avenue South

Zip Code:

35233

Description:

Special exception for the development of a communal living facility

(student housing) within one mile of a campus

Property Zoned:

M1 Light Manufacturing District

Parcel Information:

Parcel #: 012900012023003000, 012900012023004000,

012900012023002000 and 012900012023001000; NW 1/4 of Section 01,

Township 18S, Range 3 W

### ZBA2019-00092 Zoning Map