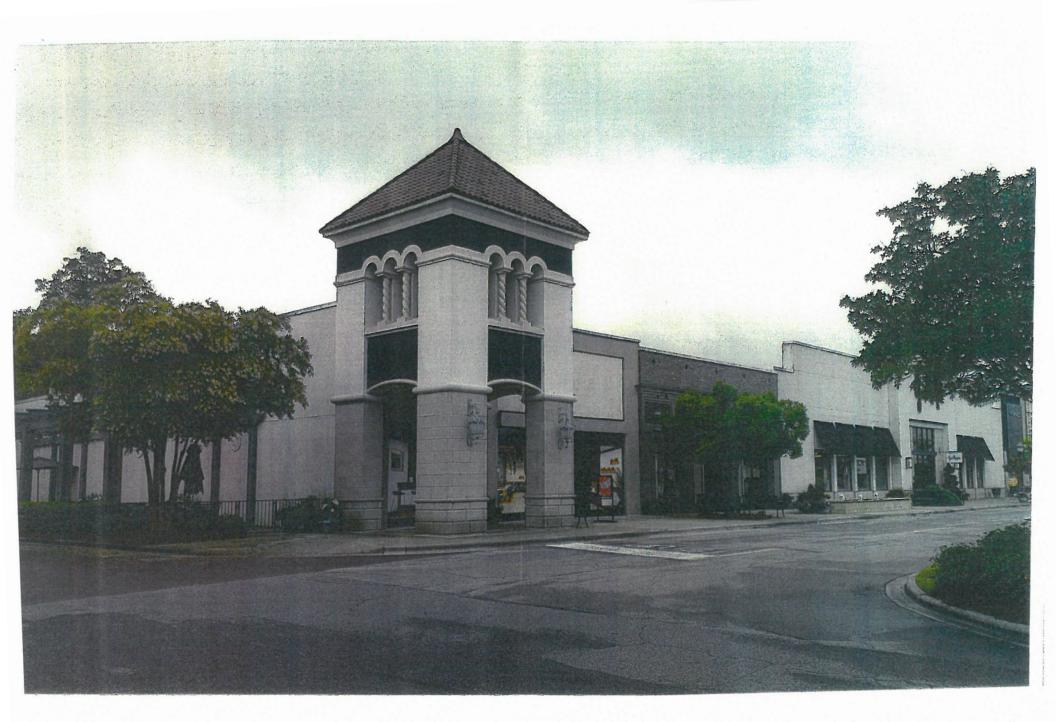

# Applicant's Justification

The applicant states that they will be in an end-cap building toward the end of the Summit. The building entry is defined by an existing tower and the applicant feels that the second sign will help the appearance of the tower and improve the overall visibility of their location.