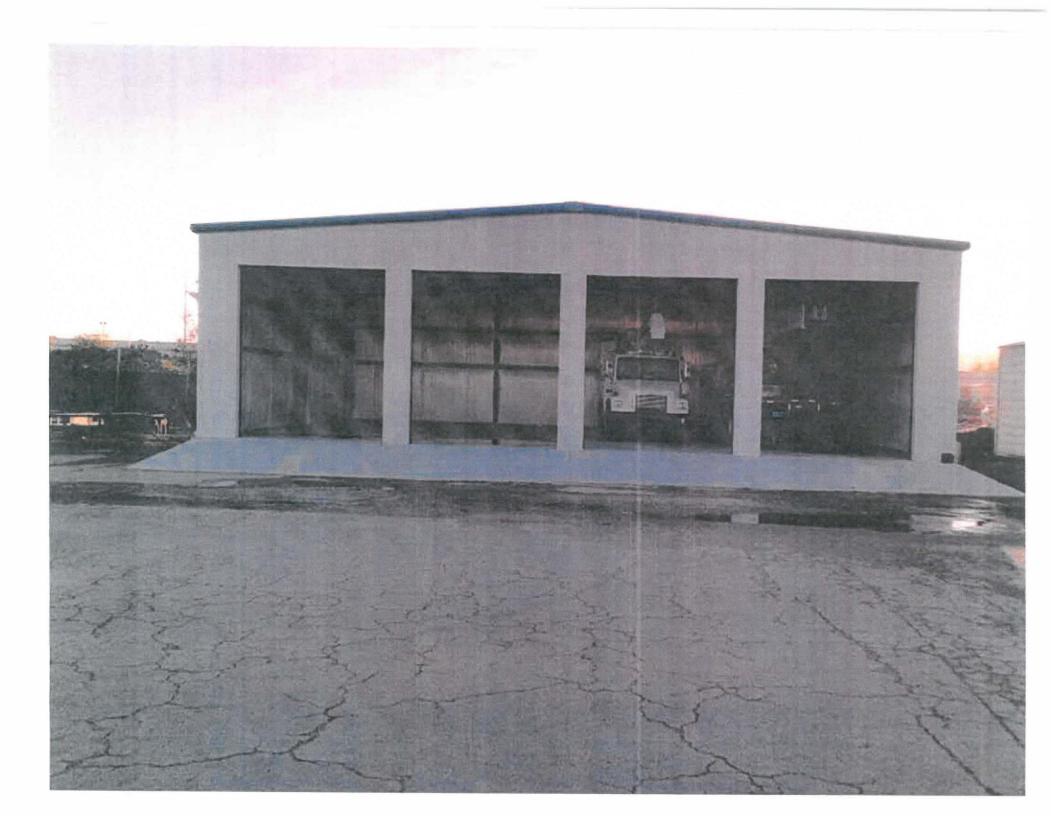

Birmingham Water Works and Sewer Board

Site Address:

3501 Messer Airport Highway

Zip Code:

35222

Description:

Variance for wet floodproofing to improve a structure for storage of generator pump equipment and vehicles pursuant to Title I, Chapter 8,

# Variance

The applicant is requesting a variance to allow for wet floodproofing to improve a structure for storage of generator pump equipment and vehicles pursuant to Title I, Chapter 8, Article II, Section 5.A.86..

# **Applicant's Justification**

The application is making improvements to an existing structure and is seeking a variance for the type of floodproofing to be used due to its location within an existing floodplain.