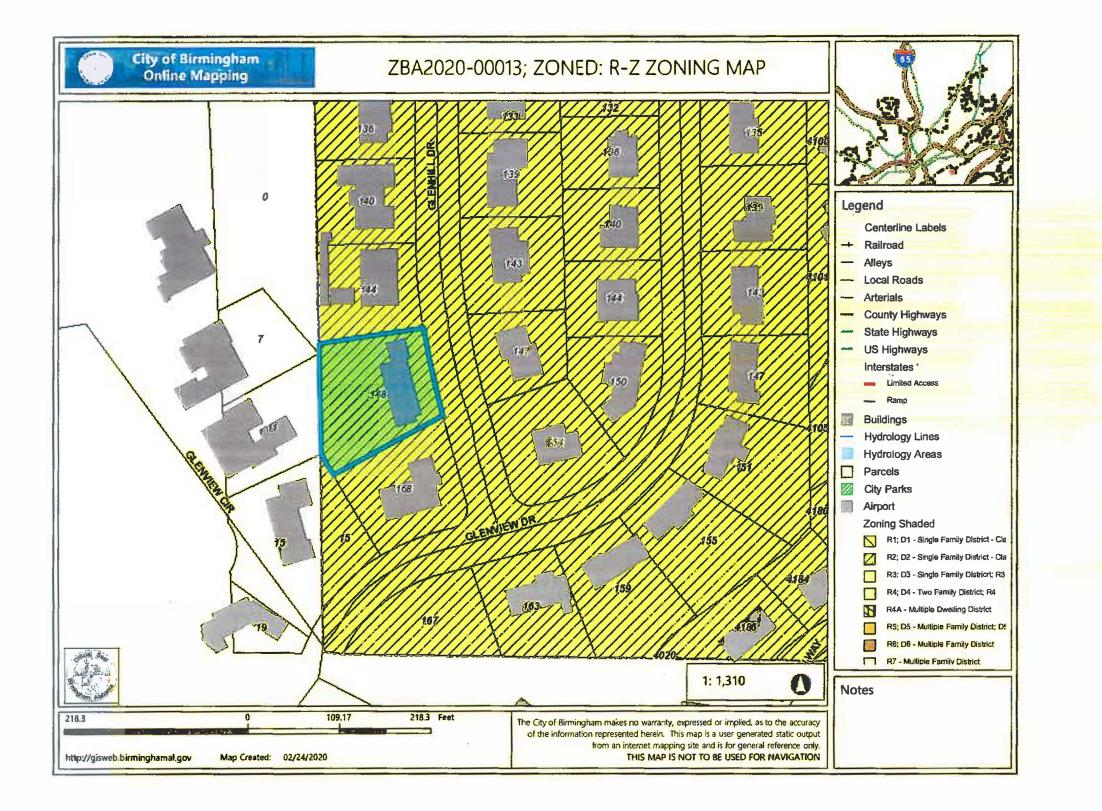

#### Meeting – June 11, 2020 Location – Webex/Teleconference Time - 2:00PM Pre-Meeting - 1:00PM Department of Planning Engineering & Permits Conference Room, Fifth Floor

| Neighborhood: Fores                      | t Park                                                                                                                                   | Staff Planner Moton       | ZBA2020-00020           |
|------------------------------------------|------------------------------------------------------------------------------------------------------------------------------------------|---------------------------|-------------------------|
| Request:                                 | Variance to allow expansion of legal non-conforming structure remain pursuant to Title 1, Chapter 9, Article VII, Section 3.A.3 page 370 |                           |                         |
| Applicant:                               | Patrick Hutto                                                                                                                            | -                         |                         |
| Owner:                                   | Patrick Hutto                                                                                                                            |                           |                         |
| Site Address:                            | 633 46 <sup>th</sup> St S                                                                                                                |                           |                         |
| Zip Code:                                | 35222                                                                                                                                    |                           |                         |
| Description:                             | Variance to extend ex                                                                                                                    | isting deck               |                         |
| Property Zoned:                          | R-3 Single Family Re                                                                                                                     | sidential District        |                         |
| Parcel Information: Parcel #: 0123002940 |                                                                                                                                          | 01013000, NE of Section 1 | 2, Township 18 S, Range |
|                                          | 3 W                                                                                                                                      |                           |                         |

#### Variance:

The applicant is requesting a variance to allow alterations to repair the front porch wood and footings of a legal non-conforming structure.

#### **Neighborhood Meeting:**

The Forest Park Neighborhood met on May 29, 2020 in support of the applicant.