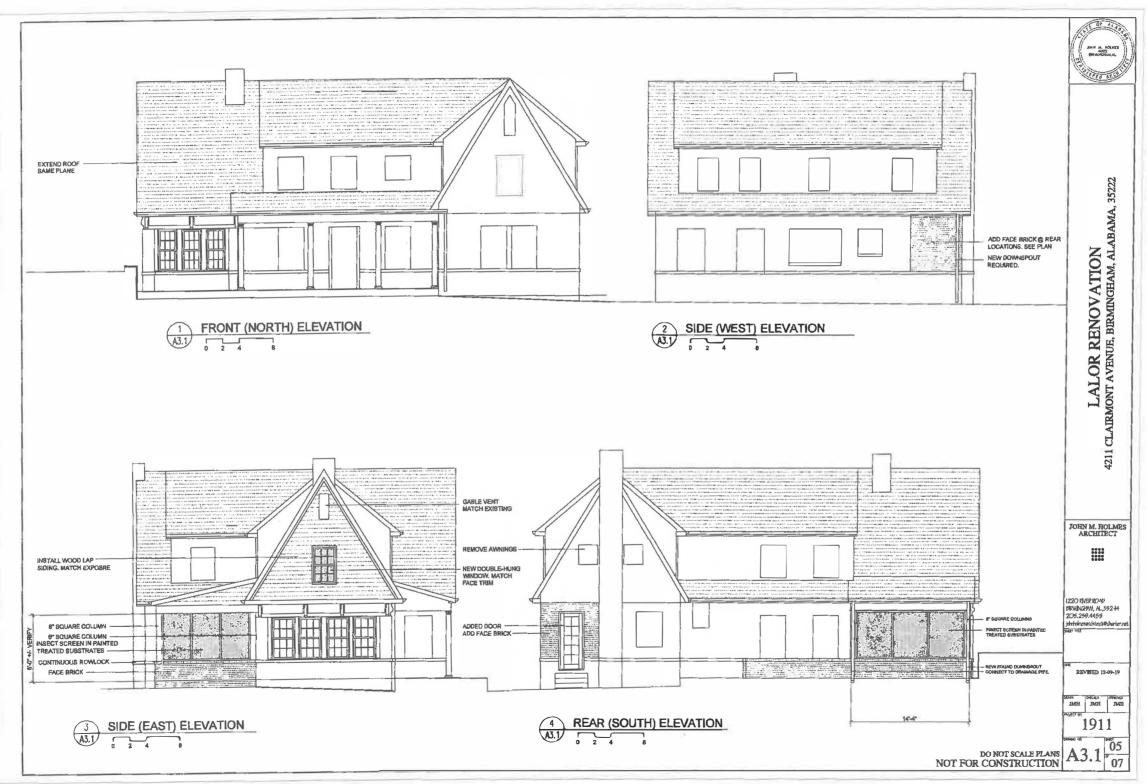

#### Meeting – June 11, 2020 Location – Webex/Teleconference Time - 2:00PM Pre-Meeting - 1:00PM Department of Planning Engineering & Permits Conference Room, Fifth Floor

| Neighborhood: Sun Valley |                                     | Staff Planner Moton                                          | ZBA2020-00001           |
|--------------------------|-------------------------------------|--------------------------------------------------------------|-------------------------|
| Request:                 |                                     | of playground equipment in f<br>cle 4 Section 3. 16 page 141 | ront yard as stated in  |
| Applicant:               | Nakesha Davis                       |                                                              |                         |
| Owner:                   | Anthony Serria                      |                                                              |                         |
| Site Address:            | 2359 Carson Road                    |                                                              |                         |
| Zip Code:                | 35215                               |                                                              |                         |
| Description:             | Variance to allow a pl<br>district. | layground in the front yard of                               | a non-residential zoned |
| Property Zoned:          | MUM Mixed-Use Me                    | edium                                                        |                         |
| Parcel Information:      | Parcel #: 0113001320<br>Range 2 W   | 005002000, NW of Section 13                                  | , Township 16 S,        |