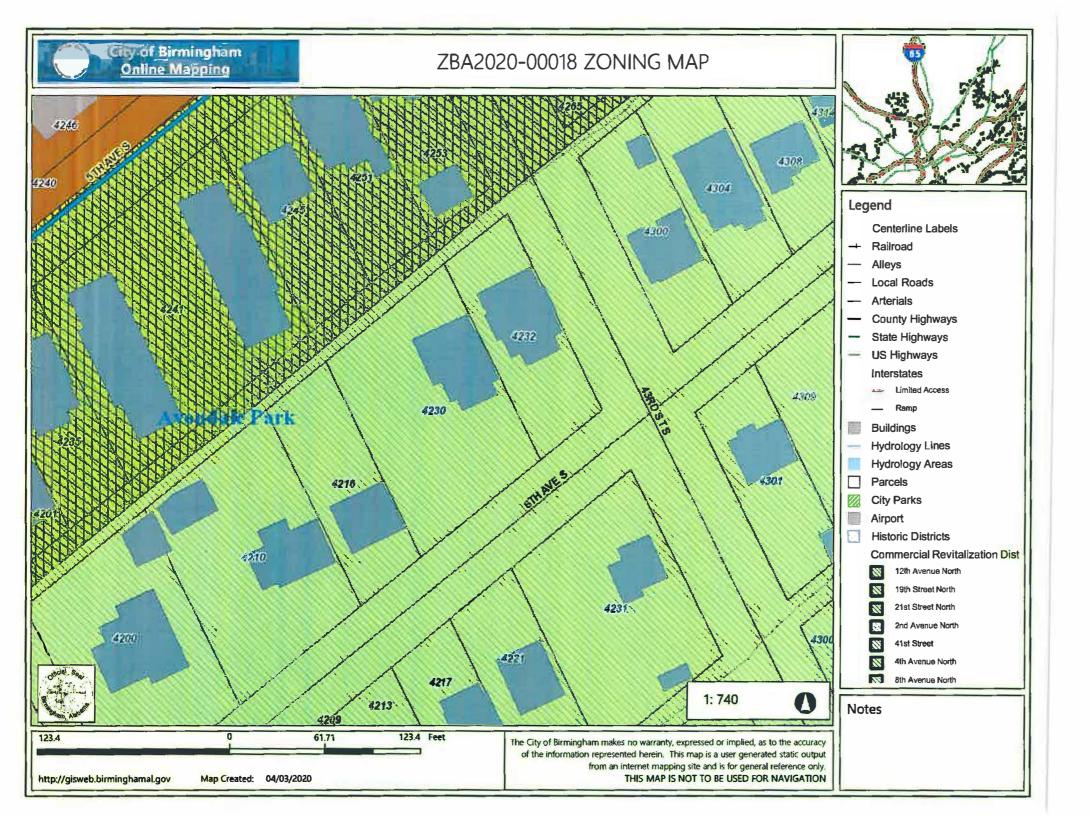

#### Meeting – June 11, 2020 Location – Webex/Teleconference Time - 2:00PM Pre-Meeting - 1:00PM Department of Planning Engineering & Permits Conference Room, Fifth Floor

| Neighborhood: Sun Valley |                                     | Staff Planner Moton                                          | ZBA2020-00001           |
|--------------------------|-------------------------------------|--------------------------------------------------------------|-------------------------|
| Request:                 |                                     | of playground equipment in f<br>cle 4 Section 3. 16 page 141 | ront yard as stated in  |
| Applicant:               | Nakesha Davis                       |                                                              |                         |
| Owner:                   | Anthony Serria                      |                                                              |                         |
| Site Address:            | 2359 Carson Road                    |                                                              |                         |
| Zip Code:                | 35215                               |                                                              |                         |
| Description:             | Variance to allow a pl<br>district. | layground in the front yard of                               | a non-residential zoned |
| Property Zoned:          | MUM Mixed-Use Me                    | edium                                                        |                         |
| Parcel Information:      | Parcel #: 0113001320<br>Range 2 W   | 005002000, NW of Section 13                                  | , Township 16 S,        |