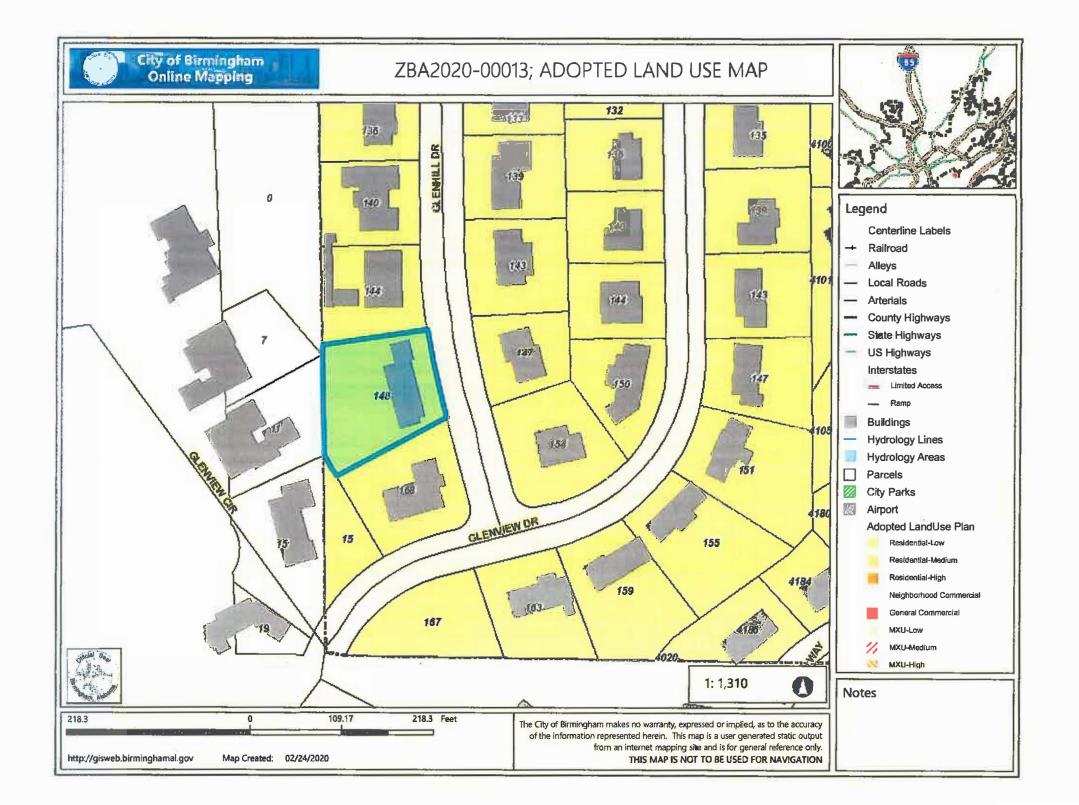

#### Meeting – June 11, 2020 Location – Webex/Teleconference Time - 2:00PM Pre-Meeting - 1:00PM Department of Planning Engineering & Permits Conference Room, Fifth Floor

| Neighborhood: Fores                      | t Park                                                                                                                                   | Staff Planner Moton       | ZBA2020-00020           |
|------------------------------------------|------------------------------------------------------------------------------------------------------------------------------------------|---------------------------|-------------------------|
| Request:                                 | Variance to allow expansion of legal non-conforming structure remain pursuant to Title 1, Chapter 9, Article VII, Section 3.A.3 page 370 |                           |                         |
| Applicant:                               | Patrick Hutto                                                                                                                            | -                         |                         |
| Owner:                                   | Patrick Hutto                                                                                                                            |                           |                         |
| Site Address:                            | 633 46 <sup>th</sup> St S                                                                                                                |                           |                         |
| Zip Code:                                | 35222                                                                                                                                    |                           |                         |
| Description:                             | Variance to extend ex                                                                                                                    | isting deck               |                         |
| Property Zoned:                          | R-3 Single Family Re                                                                                                                     | sidential District        |                         |
| Parcel Information: Parcel #: 0123002940 |                                                                                                                                          | 01013000, NE of Section 1 | 2, Township 18 S, Range |
|                                          | 3 W                                                                                                                                      |                           |                         |

#### Variance:

The applicant is requesting a variance to allow alterations to repair the front porch wood and footings of a legal non-conforming structure.

#### **Neighborhood Meeting:**

The Forest Park Neighborhood met on May 29, 2020 in support of the applicant.