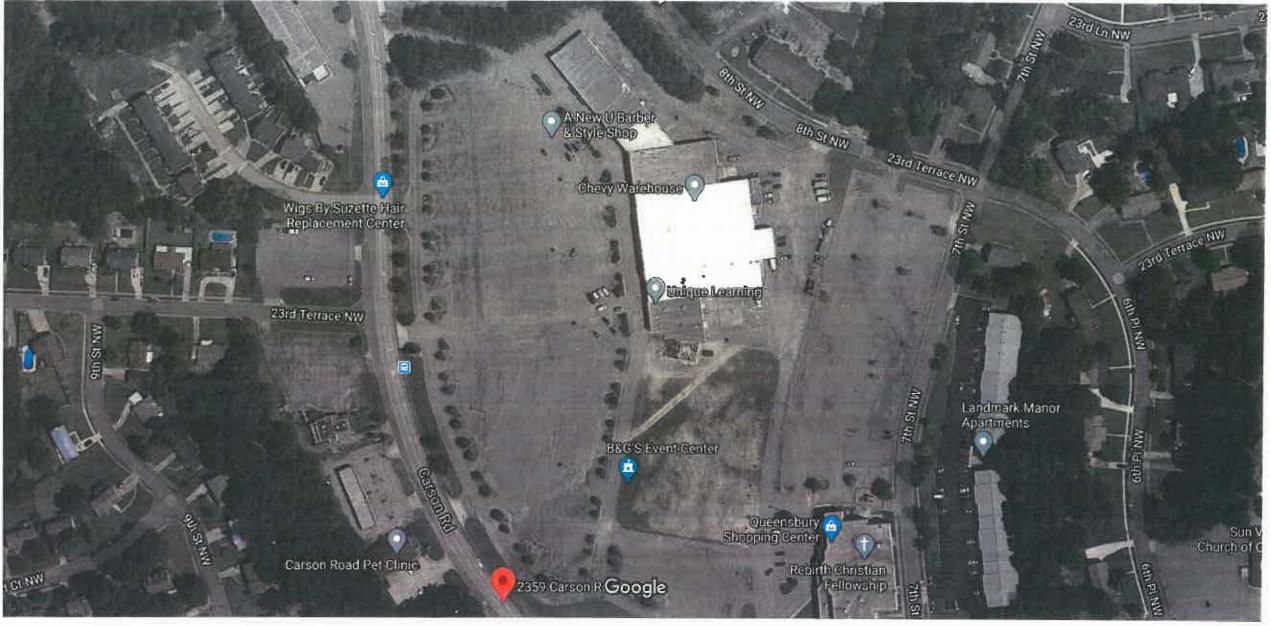

The subject property is located at 2359 Carson Road, CenterPoint AL 35215, which is a shopping mall plaza. We are formally petitioning the committee to allow a variance to allow a playground on the property. We currently operate Site 1 of Unique Learning LLC on the opposite side of the plaza and have a play area designated on the side of the building for our kids.

The playground will not hinder business or take over any parking for other businesses. Unique Learning currently occupies the full shopping plaza strip excluding a barbershop and a storage location used by the plaza owners. This is a low traffic area, with the primary activity coming as a result of our daycare facility operating. We have received permission from the neighborhood and are now seeking approval from the zoning board.