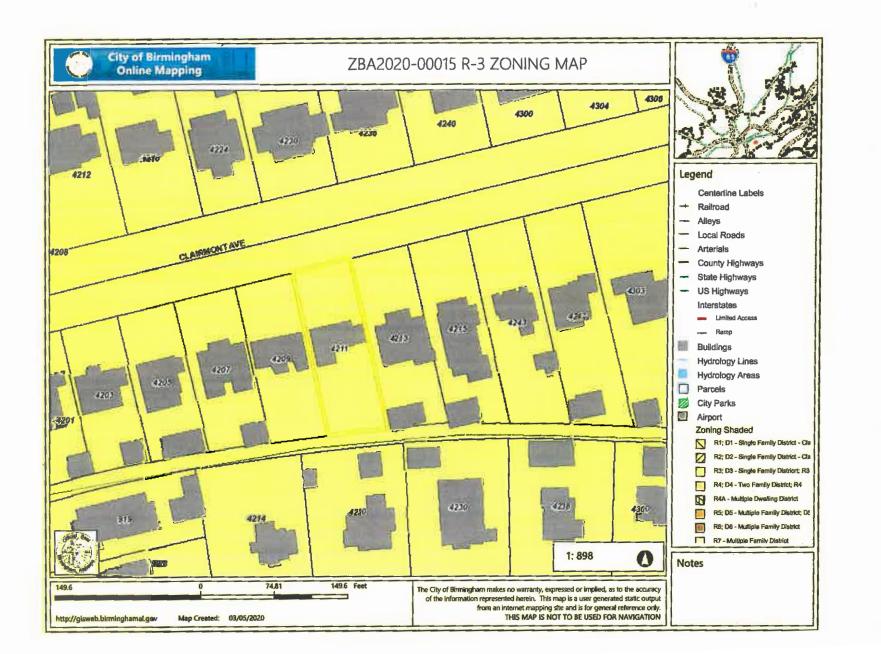

|                                           |                                          |

Parcel mapping and description information is obtained from the Jefferson County Tax Assessor's Office. This site does not provide real-time information and may contain errors. All data should be verified with the official source. The City of Birmingham makes no warranty as to the accuracy of the data and assumes no responsibility for any errors. Data from the Tax Assessor's Office may not be available for all parcels.





3/11/2020

4211 Clairmont Ave - Google Maps





Map data @2020 , Map data @2020 20 ft

4213 Clairmont Ave - Google Maps



3/11/2020



Image capture: Jun 2015 @ 2020 Google





EXISTING FRONT ELEVATION



EXTEND ROOF SAME PLANE MATCH COMPOSITION SHINGLES

PROPOSED FRONT ELEVATION

















#### Meeting – June 11, 2020 Location – Webex/Teleconference Time - 2:00PM Pre-Meeting - 1:00PM Department of Planning Engineering & Permits Conference Room, Fifth Floor

| Neighborhood: Forest | Park                                     | Staff Planner Moton             | ZBA2020-00018          |
|----------------------|------------------------------------------|---------------------------------|------------------------|
| Request:             | Variance to allow parl<br>7.A.6 page 245 | ki