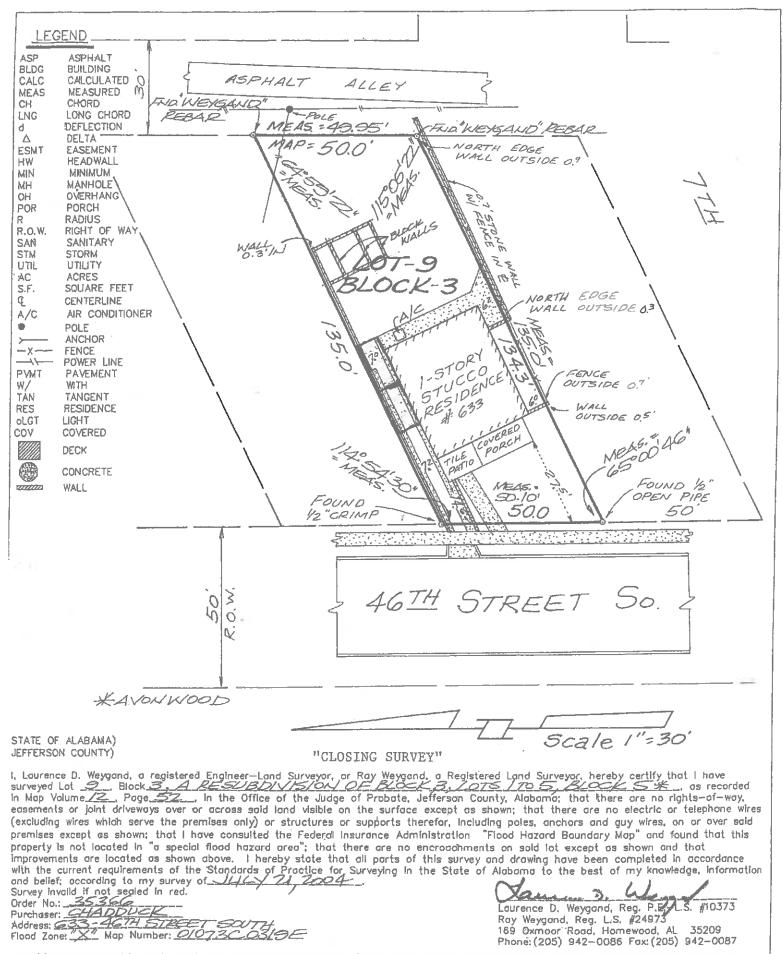

linguent Property              |
| RISE Focus<br>Tax Delinquent Prop              | -              |                                             |
| RISE Focus<br>Tax Delinquent Prop<br>EPA Super | fund:          |                                             |
| RISE Focus<br>Tax Delinquent Prop              | fund:<br>ones: |                                             |

Parcel mapping and description information is obtained from the Jefferson County Tax Assessor's Office. This site does not provide real-time information and may contain errors. All data should be verified with the official source. The City of Birmingham makes no warranty as to the accuracy of the data and assumes no responsibility for any errors. Data from the Tax Assessor's Office may not be available for all parcels.



Note. (a) No title search of the public records has been performed by this firm and land shown heron was not abstracted for easments and/or rights—of-way, recorded or unrecorded. The parcel shown heron is subject to sebacks, easments, zoning, and restrictions that may be found in the public records of sold county and/or city. (b) All bearings and/or angles, are deed/recard map and actual unless otherwise noted. (c) Underground particles of foundations, footings, and/or other underground structures were not located unless otherwise noted. We do not look for underground sewars or filp manhols covers. (d) The shown north arrow is based on deed/record map. © Copyright