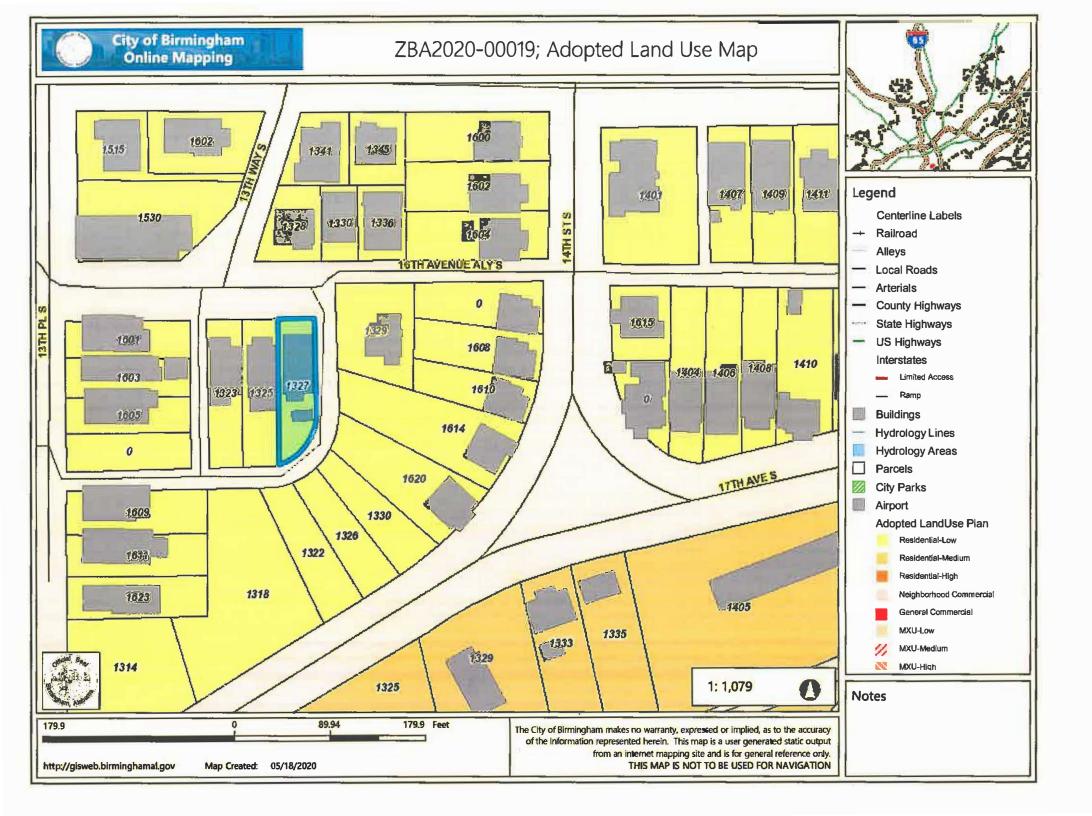

fund:                                              | Not in EPA Superfund                                          |
| <b>Opportunity Zones:</b>                                   | Not in Opportunity Zones                                      |
| Judicial Boundaries:                                        | JEFFERSON                                                     |

Parcel mapping and description information is obtained from the Jefferson County Tax Assessor's Office. This site does not provide real-time information and may contain errors. All data should be verified with the official source. The City of Birmingham makes no warranty as to the accuracy of the data and assumes no responsibility for any errors. Data from the Tax Assessor's Office may not be available for all parcels.







#### Meeting – June 11, 2020 Location – Webex/Teleconference Time - 2:00PM Pre-Meeting - 1:00PM Department of Planning Engineering & Permits Conference Room, Fifth Floor

| Neighborhood: Fores                      | t Park                                                                                                                                   | Staff Planner Moton       | ZBA2020-00020           |
|------------------------------------------|------------------------------------------------------------------------------------------------------------------------------------------|---------------------------|-------------------------|
| Request:                                 | Variance to allow expansion of legal non-conforming structure remain pursuant to Title 1, Chapter 9, Art