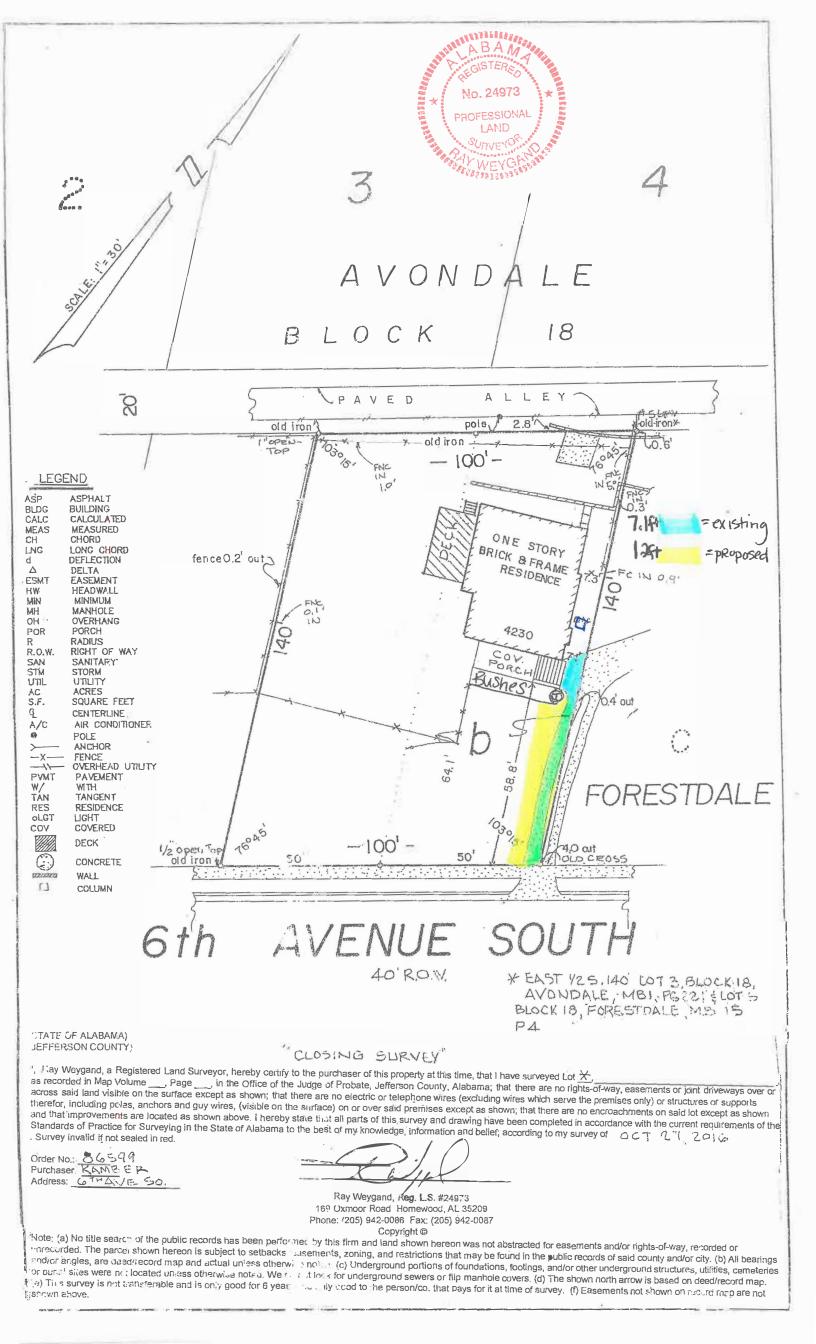

#### Meeting – June 11, 2020 Location – Webex/Teleconference Time - 2:00PM Pre-Meeting - 1:00PM Department of Planning Engineering & Permits Conference Room, Fifth Floor

| Neighborhood: Sun Valley |                                     | Staff Planner Moton                                          | ZBA2020-00001           |
|--------------------------|-------------------------------------|--------------------------------------------------------------|-------------------------|
| Request:                 |                                     | of playground equipment in f<br>cle 4 Section 3. 16 page 141 | ront yard as stated in  |
| Applicant:               | Nakesha Davis                       |                                                              |                         |
| Owner:                   | Anthony Serria                      |                                                              |                         |
| Site Address:            | 2359 Carson Road                    |                                                              |                         |
| Zip Code:                | 35215                               |                                                              |                         |
| Description:             | Variance to allow a pl<br>district. | layground in the front yard of                               | a non-residential zoned |
| Property Zoned:          | MUM Mixed-Use Me                    | edium                                                        |                         |
| Parcel Information:      | Parcel #: 0113001320<br>Range 2 W   | 005002000, NW of Section 13                                  | , Township 16 S,        |