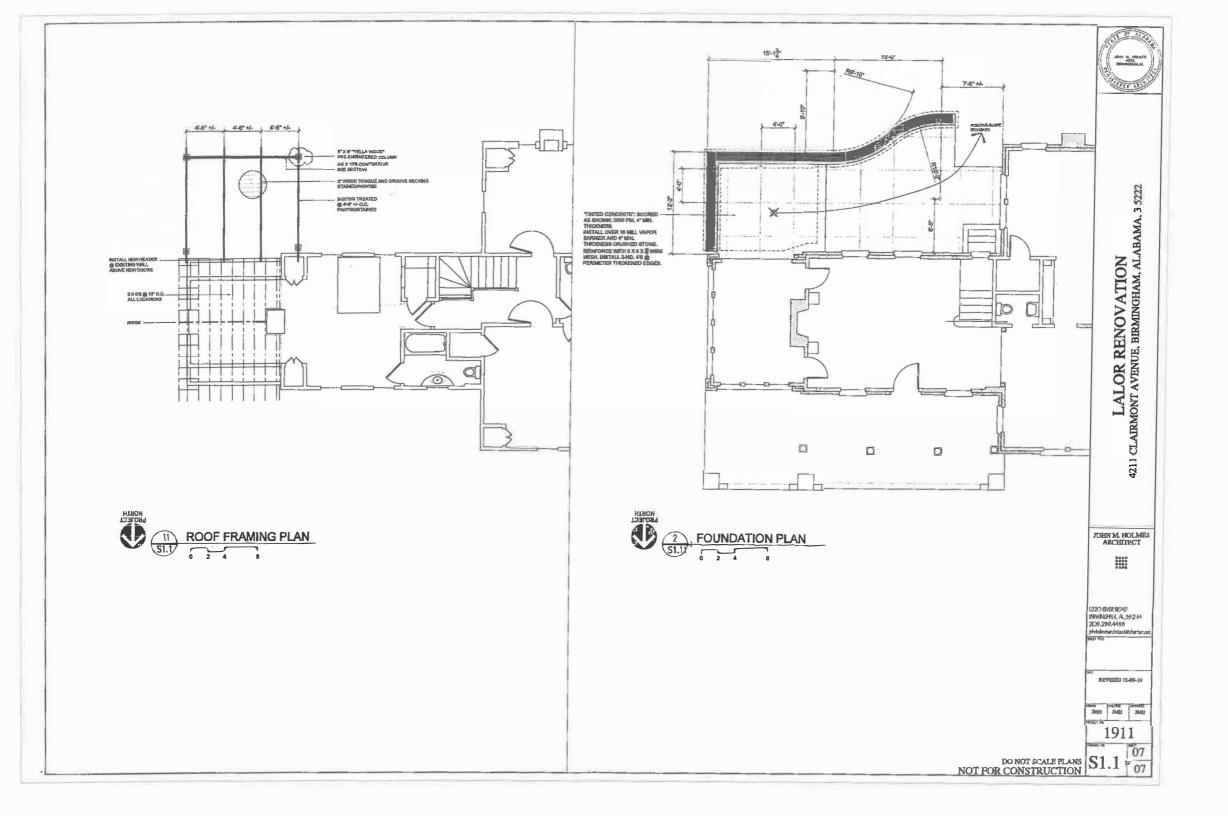

#### Meeting – June 11, 2020 Location – Webex/Teleconference Time - 2:00PM Pre-Meeting - 1:00PM Department of Planning Engineering & Permits Conference Room, Fifth Floor

| Neighborhood: Sun Valley |                                     | Staff Planner Moton                                          | ZBA2020-00001           |
|--------------------------|-------------------------------------|--------------------------------------------------------------|-------------------------|
| Request:                 |                                     | of playground equipment in f<br>cle 4 Section 3. 16 page 141 | ront yard as stated in  |
| Applicant:               | Nakesha Davis                       |                                                              |                         |
| Owner:                   | Anthony Serria                      |                                                              |                         |
| Site Address:            | 2359 Carson Road                    |                                                              |                         |
| Zip Code:                | 35215                               |                                                              |                         |
| Description:             | Variance to allow a pl<br>district. | layground in the front yard of                               | a non-residential zoned |
| Property Zoned:          | MUM Mixed-Use Me                    | edium                                                        |                         |
| Parcel Information:      | Parcel #: 0113001320<br>Range 2 W   | 005002000, NW of Section 13                                  | , Township 16 S,        |