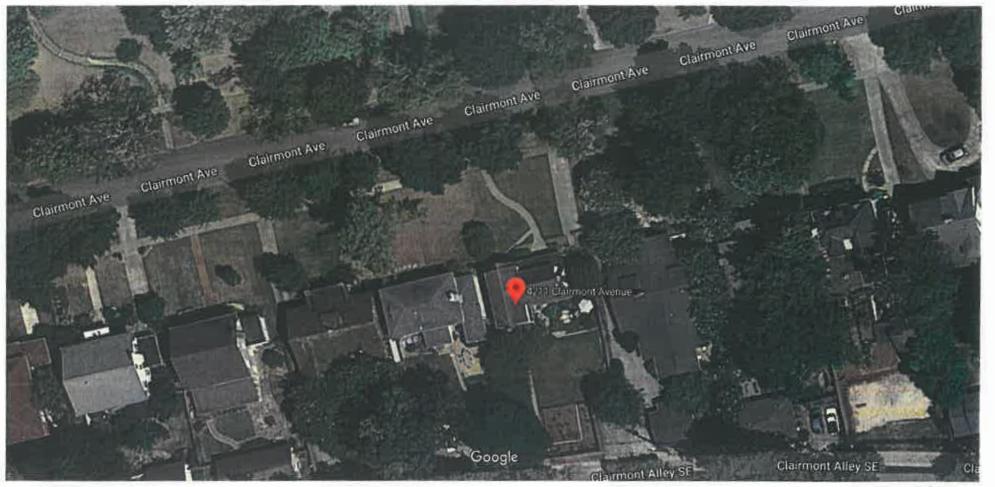

|                                           |                                          |

Parcel mapping and description information is obtained from the Jefferson County Tax Assessor's Office. This site does not provide real-time information and may contain errors. All data should be verified with the official source. The City of Birmingham makes no warranty as to the accuracy of the data and assumes no responsibility for any errors. Data from the Tax Assessor's Office may not be available for all parcels.





3/11/2020

4211 Clairmont Ave - Google Maps





Map data @2020 , Map data @2020 20 ft

4213 Clairmont Ave - Google Maps



3/11/2020



Image capture: Jun 2015 @ 2020 Google





EXISTING FRONT ELEVATION



EXTEND ROOF SAME PLANE MATCH COMPOSITION SHINGLES

PROPOSED FRONT ELEVATION

















#### Meeting – June 11, 2020 Location – Webex/Teleconference Time - 2:00PM Pre-Meeting - 1:00PM Department of Planning Engineering & Permits Conference Room, Fifth Floor

| Neighborhood: Forest | Park                                     | Staff Planner Moton             | ZBA2020-00018          |
|----------------------|------------------------------------------|---------------------------------|------------------------|
| Request:             | Variance to allow parl<br>7.A.6 page 245 | king in the front yard area Tit | e 1, Chapter 5 Sect