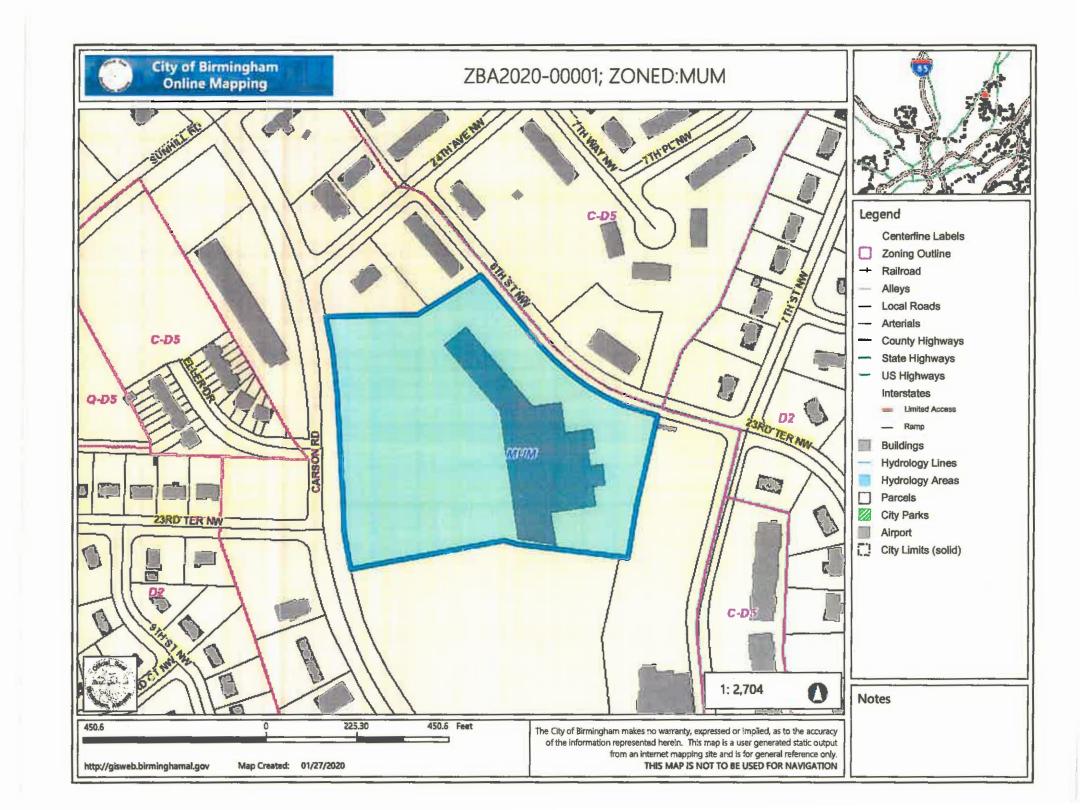

#### Meeting – June 11, 2020 Location – Webex/Teleconference Time - 2:00PM Pre-Meeting - 1:00PM Department of Planning Engineering & Permits Conference Room, Fifth Floor

| Neighborhood: Sun Valley |                                     | Staff Planner Moton                                          | ZBA2020-00001           |
|--------------------------|-------------------------------------|--------------------------------------------------------------|-------------------------|
| Request:                 |                                     | of playground equipment in f<br>cle 4 Section 3. 16 page 141 | ront yard as stated in  |
| Applicant:               | Nakesha Davis                       |                                                              |                         |
| Owner:                   | Anthony Serria                      |                                                              |                         |
| Site Address:            | 2359 Carson Road                    |                                                              |                         |
| Zip Code:                | 35215                               |                                                              |                         |
| Description:             | Variance to allow a pl<br>district. | layground in the front yard of                               | a non-residential zoned |
| Property Zoned:          | MUM Mixed-Use Me                    | edium                                                        |                         |
| Parcel Information:      | Parcel #: 0113001320<br>Range 2 W   | 005002000, NW of Section 13                                  | , Township 16 S,        |

#### **Staff Analysis:**

The subject property resides in the MUM, Mixed-Use Medium zoning district. This property has multiple front yards. The applicant does meet the six variance standards.