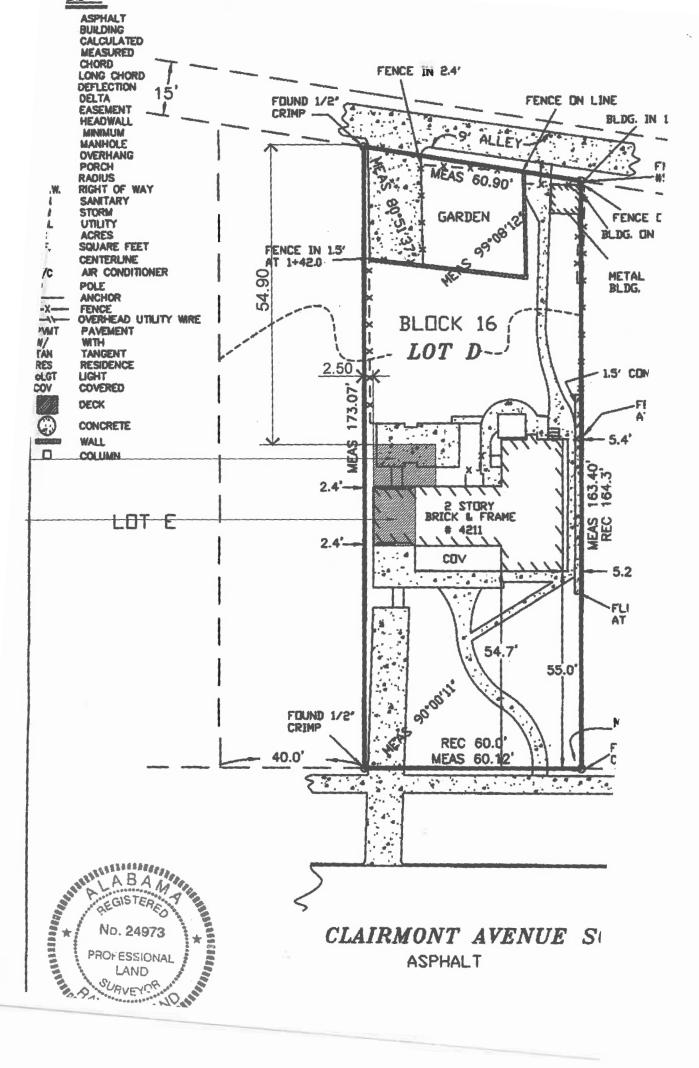

|                                           |                                          |

Parcel mapping and description information is obtained from the Jefferson County Tax Assessor's Office. This site does not provide real-time information and may contain errors. All data should be verified with the official source. The City of Birmingham makes no warranty as to the accuracy of the data and assumes no responsibility for any errors. Data from the Tax Assessor's Office may not be available for all parcels.





3/11/2020

4211 Clairmont Ave - Google Maps





Map data @2020 , Map data @2020 20 ft

4213 Clairmont Ave - Google Maps



3/11/2020



Image capture: Jun 2015 @ 2020 Google





EXISTING FRONT ELEVATION



EXTEND ROOF SAME PLANE MATCH COMPOSITION SHINGLES

PROPOSED FRONT ELEVATION

















#### Meeting – June 11, 2020 Location – Webex/Teleconference Time - 2:00PM Pre-Meeting - 1:00PM Department of Planning Engineering & Permits Conference Room, Fifth Floor

| Neighborhood: Forest | Park                                     | Staff Planner Moton             | ZBA2020-00018          |
|----------------------|------------------------------------------|---------------------------------|------------------------|
| Request:             | Variance to allow parl<br>7.A.6 page 245 | king in the front yard area Tit | e 1, Chapter 5 Section |
| Applicant:           | Eric & Lacy Kamber                       |                                 |