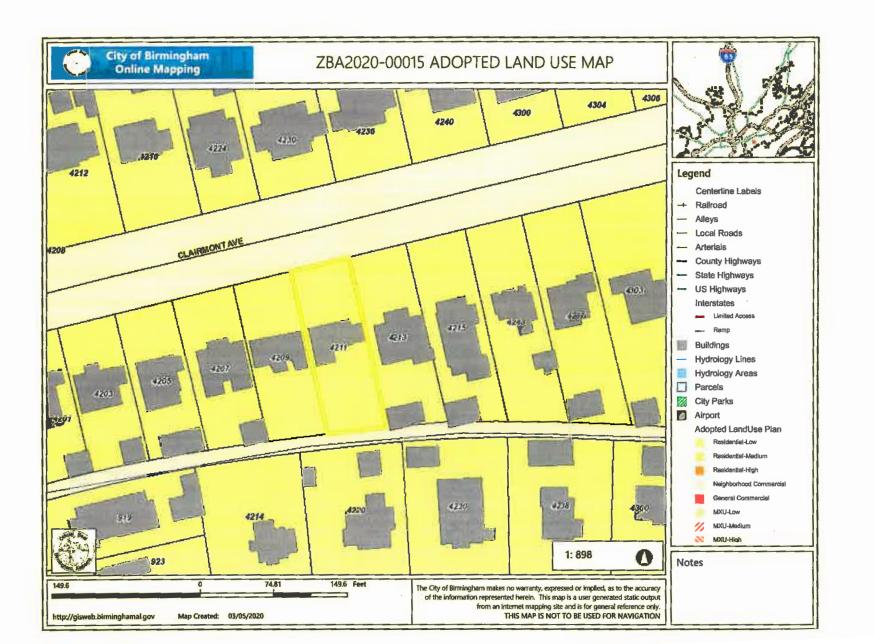

|                                           |                                          |

Parcel mapping and description information is obtained from the Jefferson County Tax Assessor's Office. This site does not provide real-time information and may contain errors. All data should be verified with the official source. The City of Birmingham makes no warranty as to the accuracy of the data and assumes no responsibility for any errors. Data from the Tax Assessor's Office may not be available for all parcels.





3/11/2020

4211 Clairmont Ave - Google Maps





Map data @2020 , Map data @2020 20 ft

4213 Clairmont Ave - Google Maps



3/11/2020



Image capture: Jun 2015 @ 2020 Google





EXISTING FRONT ELEVATION



EXTEND ROOF SAME PLANE MATCH COMPOSITION SHINGLES

PROPOSED FRONT ELEVATION

















#### Meeting – June 11, 2020 Location – Webex/Teleconference Time - 2:00PM Pre-Meeting - 1:00PM Department of Planning Engineering & Permits Conference Room, Fifth Floor

| Neighborhood: Forest | Park                                     | Staff Planner Moton             | ZBA2020-00018          |
|----------------------|------------------------------------------|---------------------------------|------------------------|
| Request:             | Variance to allow parl<br>7.A.6 page 245 | king