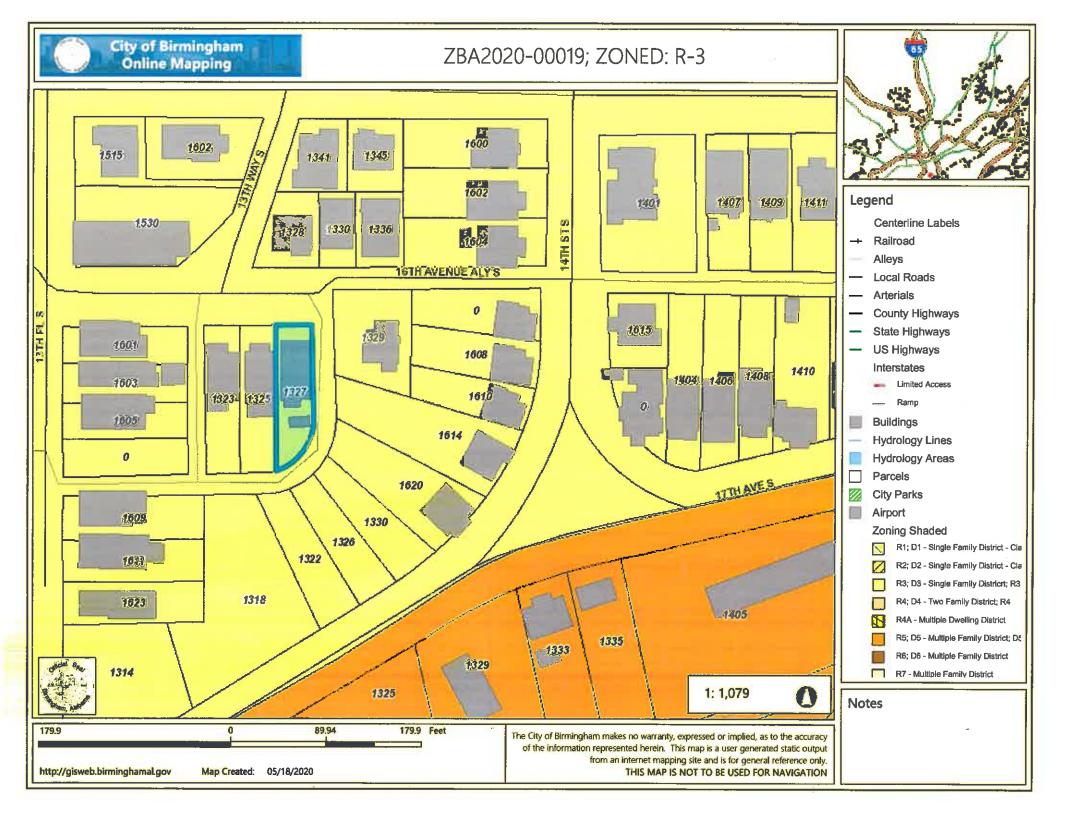

erfund:                                              | Not in EPA Superfund                                          |
| <b>Opportunity Zones:</b>                                   | Not in Opportunity Zones                                      |
| Judicial Boundaries:                                        | JEFFERSON                                                     |

Parcel mapping and description information is obtained from the Jefferson County Tax Assessor's Office. This site does not provide real-time information and may contain errors. All data should be verified with the official source. The City of Birmingham makes no warranty as to the accuracy of the data and assumes no responsibility for any errors. Data from the Tax Assessor's Office may not be available for all parcels.







#### Meeting – June 11, 2020 Location – Webex/Teleconference Time - 2:00PM Pre-Meeting - 1:00PM Department of Planning Engineering & Permits Conference Room, Fifth Floor

| Neighborhood: Fores                      | t Park                                                                                                                                   | Staff Planner Moton       | ZBA2020-00020           |
|------------------------------------------|------------------------------------------------------------------------------------------------------------------------------------------|---------------------------|-------------------------|
| Request:                                 | Variance to allow expansion of legal non-conforming structure remain pursuant to Title 1, Chapter 9, A