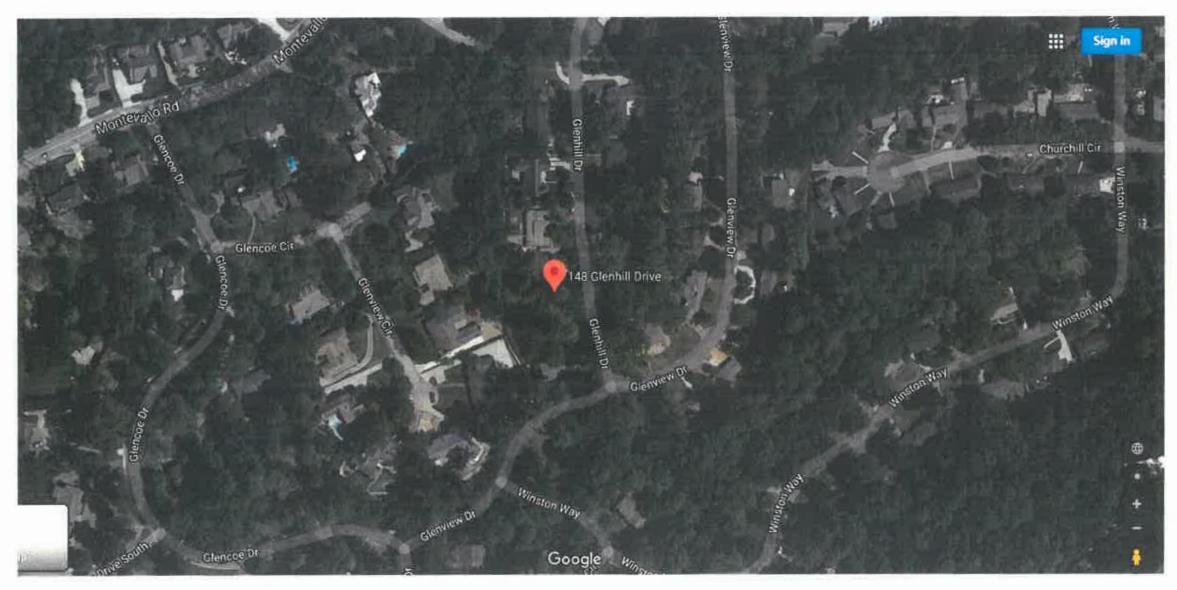

#### Meeting – June 11, 2020 Location – Webex/Teleconference Time - 2:00PM Pre-Meeting - 1:00PM Department of Planning Engineering & Permits Conference Room, Fifth Floor

| Neighborhood: Fores                      | t Park                                                                                                                                   | Staff Planner Moton       | ZBA2020-00020           |
|------------------------------------------|------------------------------------------------------------------------------------------------------------------------------------------|---------------------------|-------------------------|
| Request:                                 | Variance to allow expansion of legal non-conforming structure remain pursuant to Title 1, Chapter 9, Article VII, Section 3.A.3 page 370 |                           |                         |
| Applicant:                               | Patrick Hutto                                                                                                                            | -                         |                         |
| Owner:                                   | Patrick Hutto                                                                                                                            |                           |                         |
| Site Address:                            | 633 46 <sup>th</sup> St S                                                                                                                |                           |                         |
| Zip Code:                                | 35222                                                                                                                                    |                           |                         |
| Description:                             | Variance to extend ex                                                                                                                    | isting deck               |                         |
| Property Zoned:                          | R-3 Single Family Re                                                                                                                     | sidential District        |                         |
| Parcel Information: Parcel #: 0123002940 |                                                                                                                                          | 01013000, NE of Section 1 | 2, Township 18 S, Range |
|                                          | 3 W                                                                                                                                      |                           |                         |

#### Variance:

The applicant is requesting a variance to allow alterations to repair the front porch wood and footings of a legal non-conforming structure.

#### **Neighborhood Meeting:**

The Forest Park Neighborhood met on May 29, 2020 in support of the applicant.