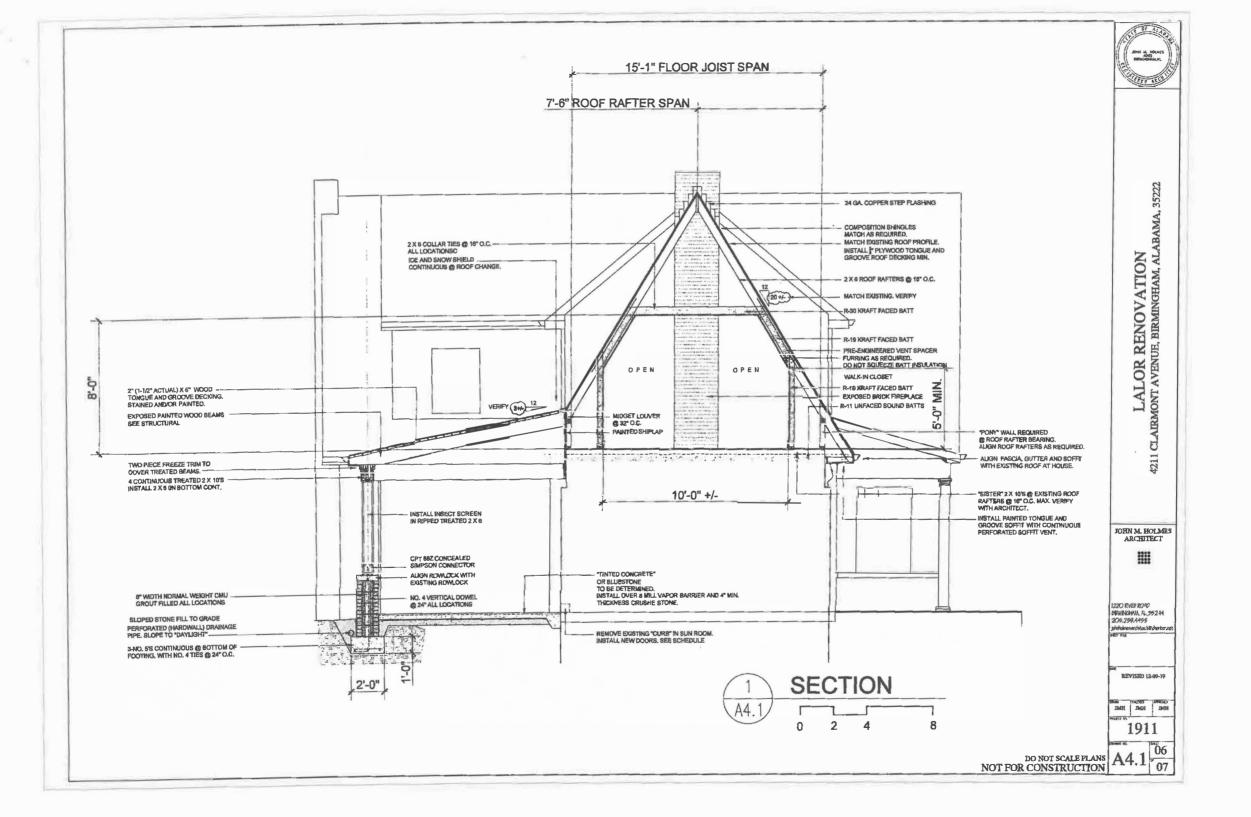

#### Meeting – June 11, 2020 Location – Webex/Teleconference Time - 2:00PM Pre-Meeting - 1:00PM Department of Planning Engineering & Permits Conference Room, Fifth Floor

| Neighborhood: Sun Valley |                                     | Staff Planner Moton                                          | ZBA2020-00001           |
|--------------------------|-------------------------------------|--------------------------------------------------------------|-------------------------|
| Request:                 |                                     | of playground equipment in f<br>cle 4 Section 3. 16 page 141 | ront yard as stated in  |
| Applicant:               | Nakesha Davis                       |                                                              |                         |
| Owner:                   | Anthony Serria                      |                                                              |                         |
| Site Address:            | 2359 Carson Road                    |                                                              |                         |
| Zip Code:                | 35215                               |                                                              |                         |
| Description:             | Variance to allow a pl<br>district. | layground in the front yard of                               | a non-residential zoned |
| Property Zoned:          | MUM Mixed-Use Me                    | edium                                                        |                         |
| Parcel Information:      | Parcel #: 0113001320<br>Range 2 W   | 005002000, NW of Section 13                                  | , Township 16 S,        |