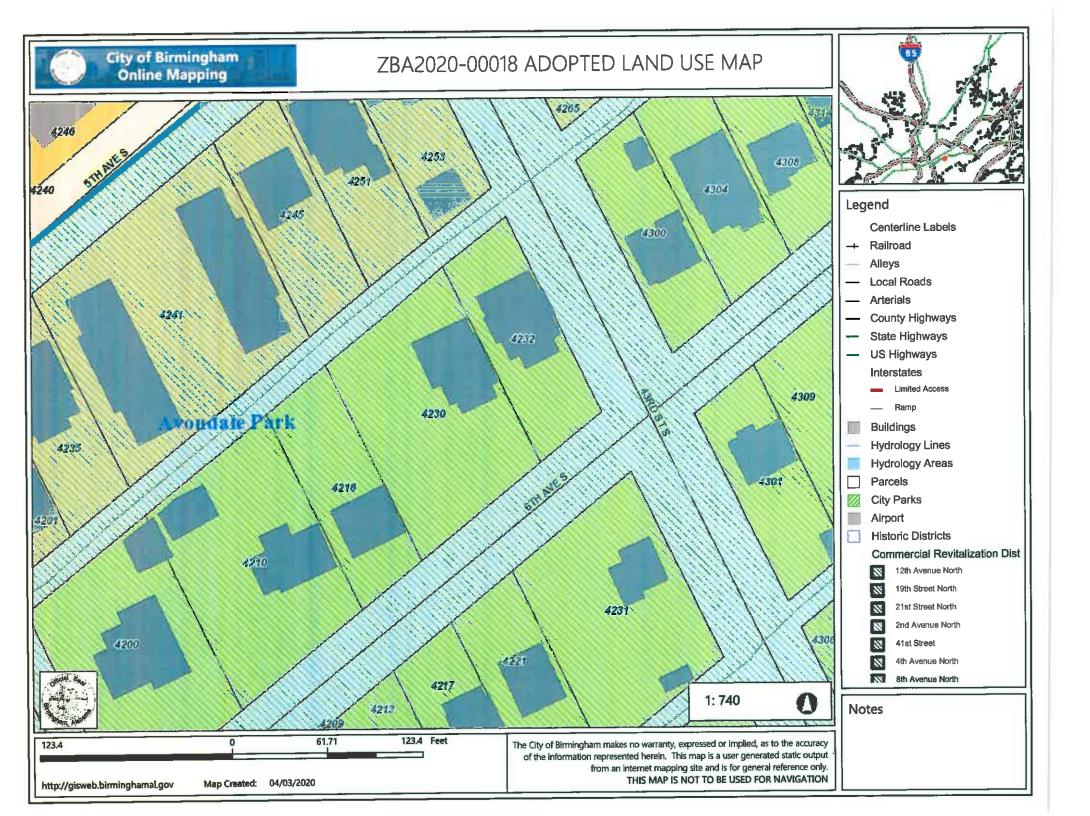

#### Meeting – June 11, 2020 Location – Webex/Teleconference Time - 2:00PM Pre-Meeting - 1:00PM Department of Planning Engineering & Permits Conference Room, Fifth Floor

| Neighborhood: Sun Valley |                                     | Staff Planner Moton                                          | ZBA2020-00001           |
|--------------------------|-------------------------------------|--------------------------------------------------------------|-------------------------|
| Request:                 |                                     | of playground equipment in f<br>cle 4 Section 3. 16 page 141 | ront yard as stated in  |
| Applicant:               | Nakesha Davis                       |                                                              |                         |
| Owner:                   | Anthony Serria                      |                                                              |                         |
| Site Address:            | 2359 Carson Road                    |                                                              |                         |
| Zip Code:                | 35215                               |                                                              |                         |
| Description:             | Variance to allow a pl<br>district. | layground in the front yard of                               | a non-residential zoned |
| Property Zoned:          | MUM Mixed-Use Me                    | edium                                                        |                         |
| Parcel Information:      | Parcel #: 0113001320<br>Range 2 W   | 005002000, NW of Section 13                                  | , Township 16 S,        |