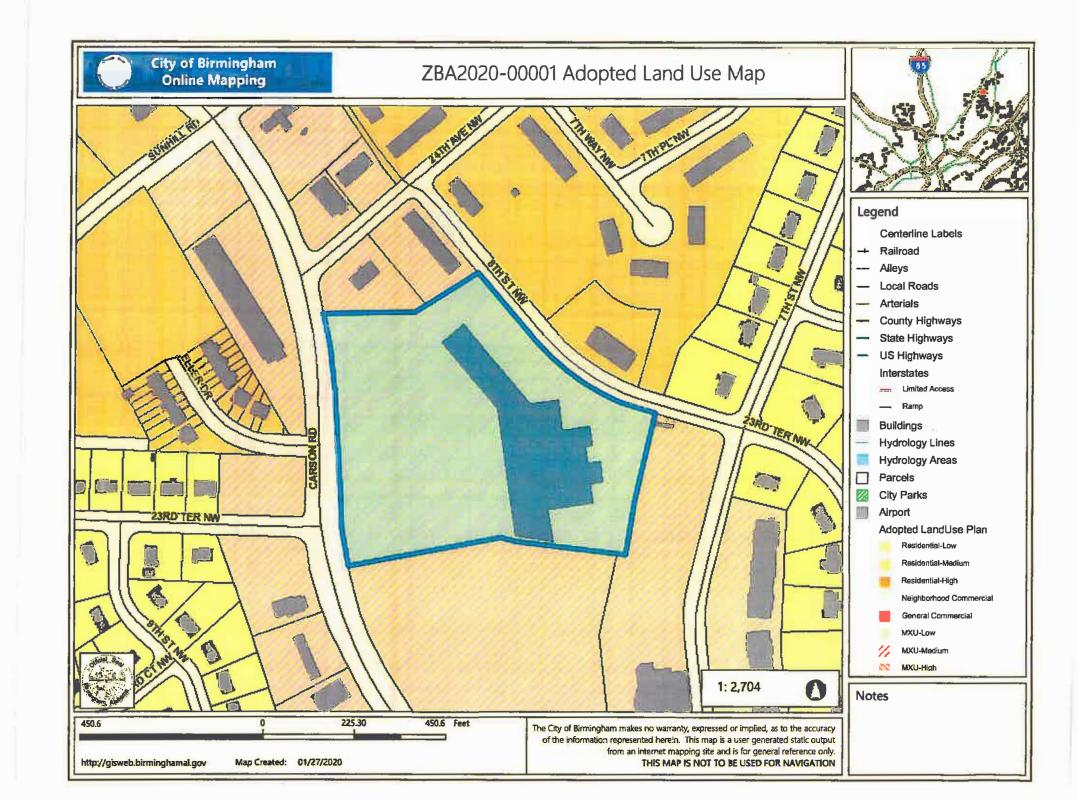

#### **Staff Analysis:**

The subject property resides in the MUM, Mixed-Use Medium zoning district. This property has multiple front yards. The applicant does meet the six variance standards.