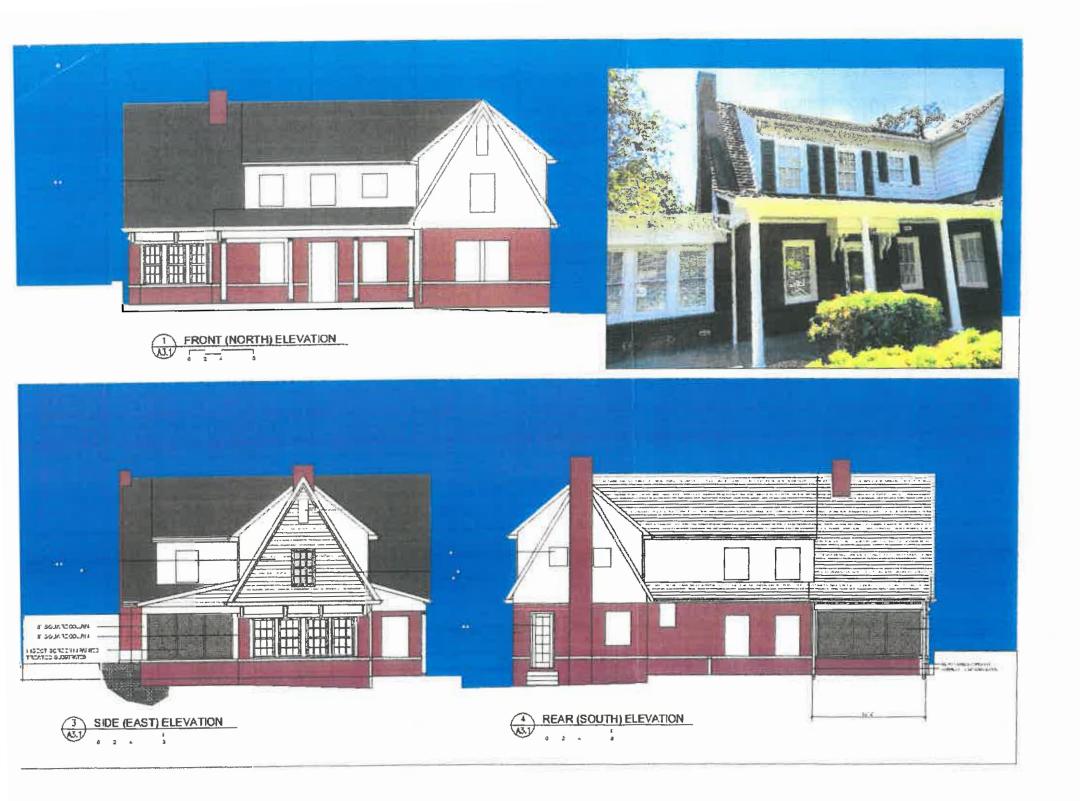

|                                          |

Parcel mapping and description information is obtained from the Jefferson County Tax Assessor's Office. This site does not provide real-time information and may contain errors. All data should be verified with the official source. The City of Birmingham makes no warranty as to the accuracy of the data and assumes no responsibility for any errors. Data from the Tax Assessor's Office may not be available for all parcels.





3/11/2020

4211 Clairmont Ave - Google Maps





Map data @2020 , Map data @2020 20 ft

4213 Clairmont Ave - Google Maps



3/11/2020



Image capture: Jun 2015 @ 2020 Google





EXISTING FRONT ELEVATION



EXTEND ROOF SAME PLANE MATCH COMPOSITION SHINGLES

PROPOSED FRONT ELEVATION

















#### Meeting – June 11, 2020 Location – Webex/Teleconference Time - 2:00PM Pre-Meeting - 1:00PM Department of Planning Engineering & Permits Conference Room, Fifth Floor

| Neighborhood: Forest | Park                                     | Staff Planner Moton             | ZBA2020-00018          |
|----------------------|------------------------------------------|---------------------------------|------------------------|
| Request:             | Variance to allow parl<br>7.A.6 page 245 | king in the front yard area Tit | e 1, Chapter 5 Section |
| Applicant:           | Eric & Lacy Kamber                       |                                 |                        |
| Owner:               | Eric & Lacy Kamber                       |                                 |