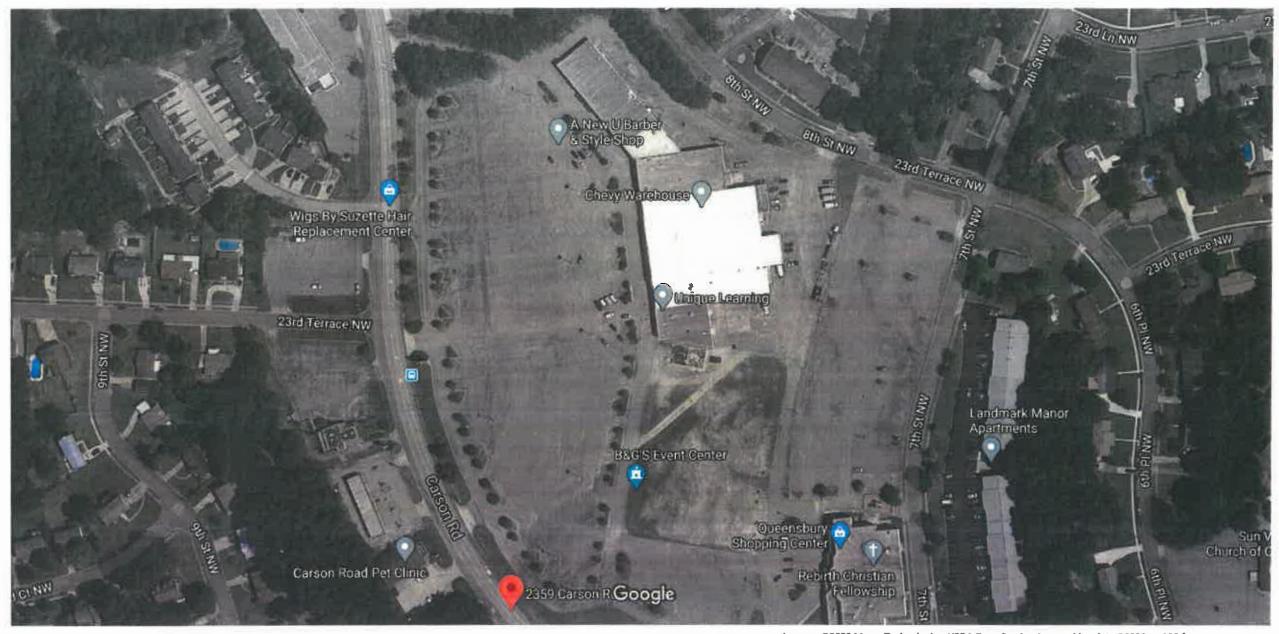

#### Applicant's Justification:

The applicant provided documentation of their response to the six (6) variance standard request questions. The information has been submitted as part of the ZBA Packet.

The subject property is located at 2359 Carson Road, CenterPoint AL 35215, which is a shopping mall plaza. We are formally petitioning the committee to allow a variance to allow a playground on the property. We currently operate Site 1 of Unique Learning LLC on the opposite side of the plaza and have a play area designated on the side of the building for our kids.

The playground will not hinder business or take over any parking for other businesses. Unique Learning currently occupies the full shopping plaza strip excluding a barbershop and a storage location used by the plaza owners. This is a low traffic area, with the primary activity coming as a result of our daycare facility operating. We have received permission from the neighborhood and are now seeking approval from the zoning board.