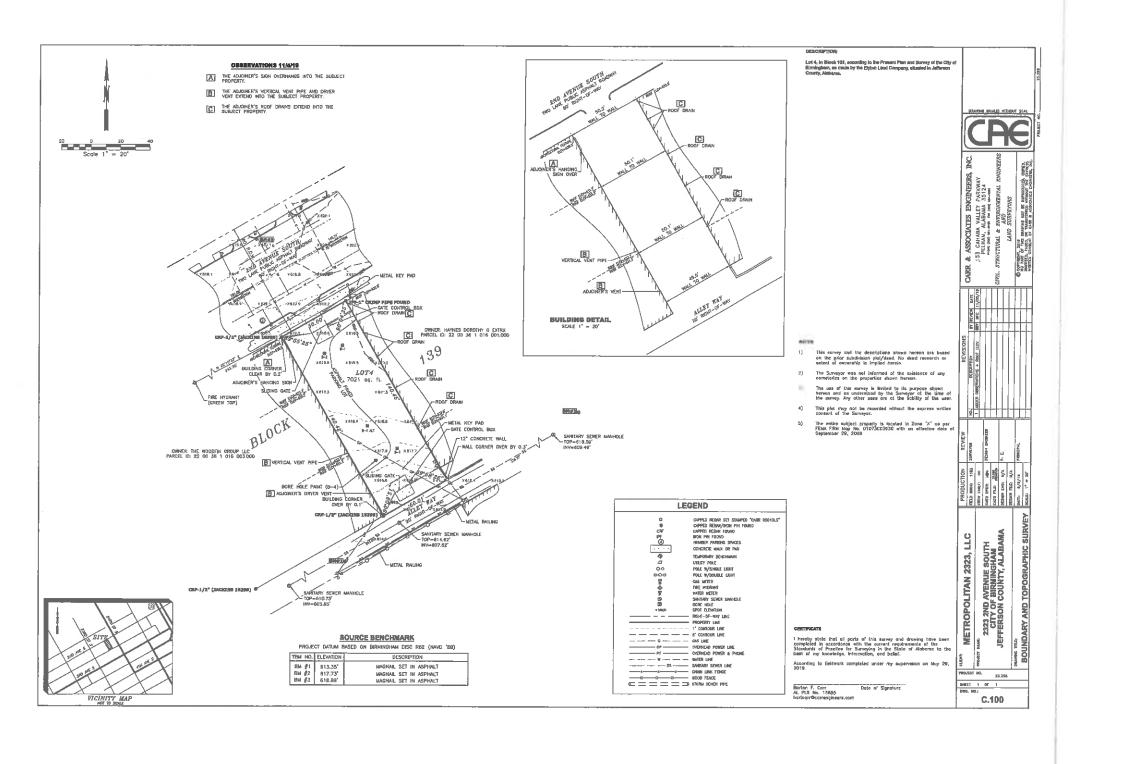

s not provide real-time nformation and may contain errors. All data should be verified with the official source. The City of Birmingham makes no warranty as to the accuracy of the data and assumes no responsibility for any errors. Data from the Tax Assessor's Office may not be available for all parcels









**1,934 STREET PARKING SPACES** ARE WITHIN A **10 MINUTE** WALKING RADIUS Tenants will be able to quickly access very close parking to the project **3 BUS STOPS** ARE LOCATED WITHIN A **1,000 FOOT** RADIUS



**PARKING GARAGE** 

**BUS STOP** 

PROJECT SITE

PARKING SPACES
PER STREET

STREET WITH PARKING



**114 Street Parking Spaces** within a 3 **minute** walking Radius Tenants will be able to quickly access very close parking to the project



Kobrien Works LLC



















#### Meeting – June 25, 2020 Location - City Council Chambers, Third Floor, City Hall Time - 2:00PM Pre-Meeting - 1:00PM

Department of Planning Engineering & Permits Conference Room, Fifth Floor

Neighborhood: Woodlawn Staff Planner Moton

ZBA2020-00016

Request:

Parking Modification

Applicant:

Eric L. Bennett, Jr

Owner:

Dunn Real Estate, LLC

Site Address:

2201 7<sup>th</sup> Ave S

Zip Code:

35233

Description:

Modification to allow 3 off street parking spaces instead of the required 16

off street parking spaces pursuant to Title I, Chapter 9, Article VI, Section

6.A.3

Property Zoned:

M-1 Light Manufacturing District

Parcel Information:

Parcel #:012200364012003000, SE of Section 36, Township 17 S, Range

3 W

#### **Special Exception:**

The applicant is requesting a spe