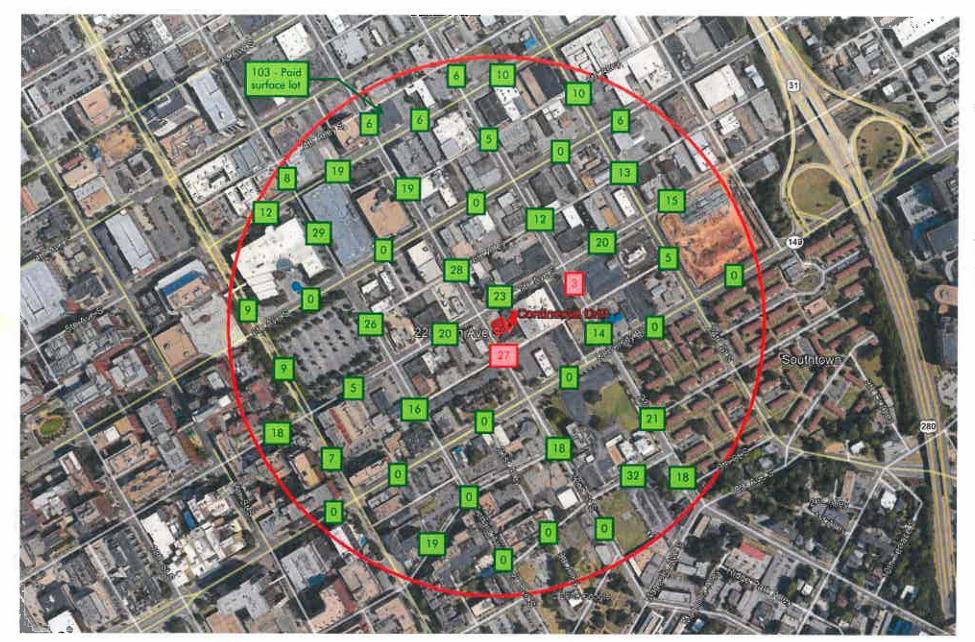

RIFT

NEIGHBORHOOD: SOUTHSIDE ZONING: M-1 (LIGHT INDUSTRIAL) ASSEMBLY GROUP: A-2 (BAR) PROJECT AREA: 3,337 SQFT

OCCUPANCY CALCULATIONS:
DESIGN OCCUPANCY - 125 PERSONS
\*POSTED OCCUPANT LOAD - 99 PERSONS

OFF-STREET PARKING AND LOADING REGULATIONS:

1 SPACE PER 100 SQFT OF GSA = 33 SPACES \*LANDLORD SHELL BUILD-OUT WORK WILL PROVIDE 3 SPACES (30 SPACE DEFICIT)

PARKING WITHIN 1,320' RADIUS 103 - PUBLIC PAID SURFACE LOT 514 - PUBLIC STREET PARKING 617 TOTAL PUBLIC PARKING SPACES

**BUSINESS HOURS OF OPERATION:** 

M/W/Th 4-12pm F/Sa 4pm-2am Su 2-10pm



**CONTINENTAL DRIFT** 

2201 7TH AVENUE SOUTH - BIRMINGHAM, AL 35233

PARKING CALCULATIONS















SITE PHOTO

Know whal's below Call before you dig. Dial 811 or Cal 100-252-7411

0WL HS. C1-FIO PROJECT 19-0140

FOR INFORMATION ONLY





#### **PARKING INFORMATION**

OFF-STREET PARKING AND LOADING REGULATIONS: 33 SPACES REQUIRED \*3 SPACES ON-SITE (30 SPACE DEFICIT)

PARKING WITHIN 1,320' RADIUS 27 SPACES ON 22ND ST S BETWEEN 7th & 8th AVE'S S 3/17 SPACES ON 23rd ST S BETWEEN 7th & 8th AVE'S S

CONTINENTAL DRIFT

1,320' RADIUS PARKING

ARCHITECTURE WORKS





#### Meeting – June 25, 2020 Location - Webex/Teleconference Time - 2:00PM Pre-Meeting - 1:00PM

Department of Planning Engineering & Permits Conference Room, Fifth Floor

Neighborhood: Forest Park

Staff Planner Moton

ZBA2020-00018

CONTINUED

Request:

Variance to allow parking in the front yard area Title 1, Chapter 5 Section

7.A.6 page 245

Applicant: Owner:

Eric & Lacy Kamber Eric & Lacy Kamber

Site Address:

4230 6<sup>th</sup> Ave S

Zip Code:

Descript