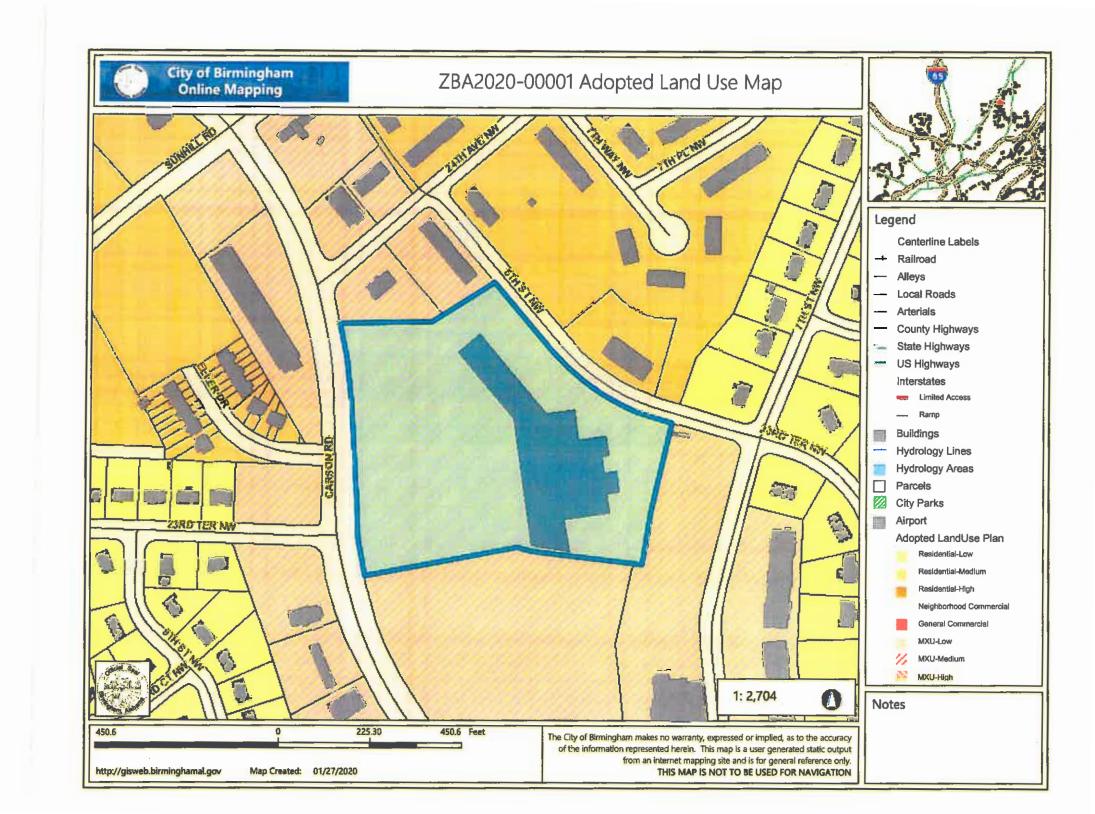

Anthony Serra

Site Address: Zip Code:

2359 Carson Road

Description:

Variance to allow a playground in the front yard of a non-residential zoned

district.

Property Zoned:

MUM Mixed-Use Medium

#### Staff Analysis:

The subject property resides in the MUM, Mixed-Use Medium zoning district. This property has multiple front yards. The applicant does meet the six variance standards.