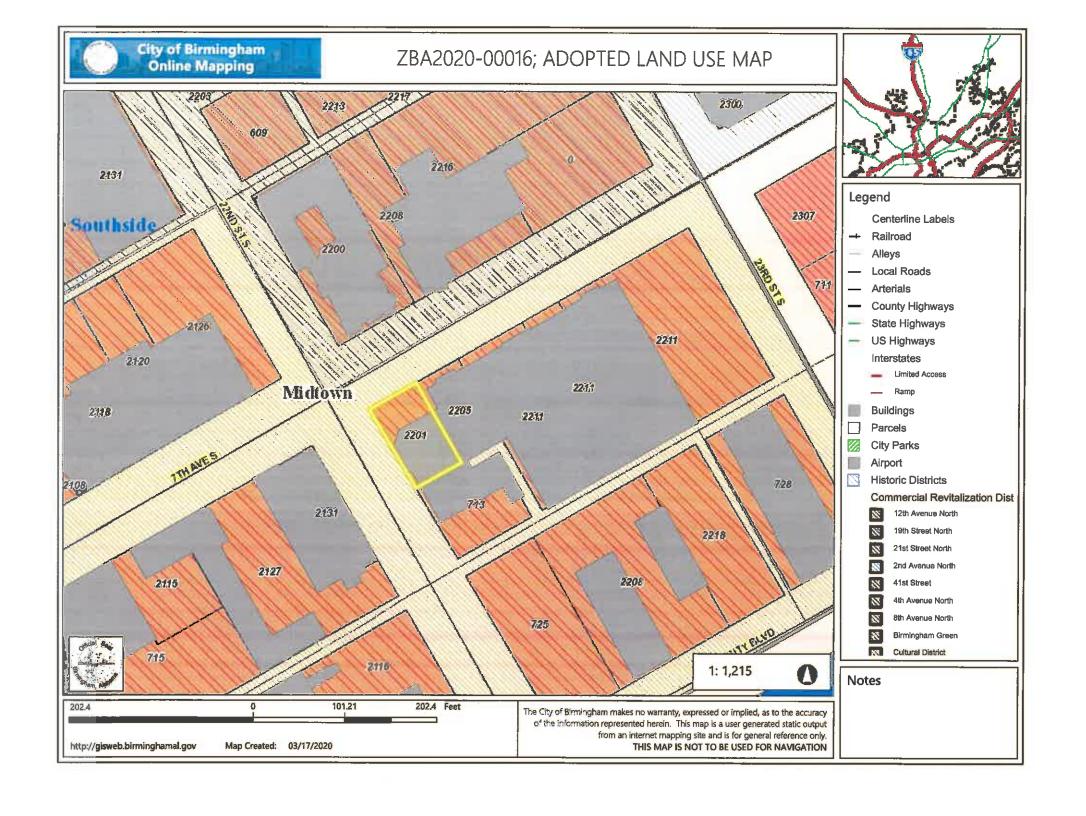

|  |
| The Neighborhood Association understands that its opinion is only advisory and that this form will be given to ZBA members. Representatives from the Association or its members can attend the ZBA meeting to personally express concerns and requests.  Neighborhood Officer Signature: |  |
| (Officer who chaired or presided over the meeting when the case was presented should sign above)                                                                                                                                                                                         |  |

### NOTE:

The Southside NA meetings are held as needed. Please contact Irene Johnson 205-322-5975 or 205-288-4415 to attend the meeting.











Gentinental DRIFT

NEIGHBORHOOD: SOUTHSIDE ZONING: M-1 (LIGHT INDUSTRIAL) ASSEMBLY GROUP: A-2 (BAR) PROJECT AREA: 3,337 SQFT

OCCUPANCY CALCULATIONS:
DESIGN OCCUPANCY - 125 PERSONS
\*POSTED OCCUPANT LOAD - 99 PERSONS

OFF-STREET PARKING AND LOADING REGULATIONS:

1 SPACE PER 100 SQFT OF GSA = 33 SPACES \*LANDLORD SHELL BUILD-OUT WORK WILL PROVIDE 3 SPACES (30 SPACE DEFICIT)

PARKING WITHIN 1,320' RADIUS 103 - PUBLIC PAID SURFACE LOT 514 - PUBLIC STREET PARKING 617 TOTAL PUBLIC PARKING SPACES

**BUSINESS HOURS OF OPERATION:** 

M/W/Th 4-12pm F/Sa 4pm-2am Su 2-10pm



**CONTINENTAL DRIFT** 

2201 7TH AVENUE SOUTH - BIRMINGHAM, AL 35233

PARKING CALCULATIONS















SITE PHOTO

Know whal's below Call before you dig. Dial 811 or Cal 100-252-7411

0WL HS. C1-FIO PROJECT 19-0140

F