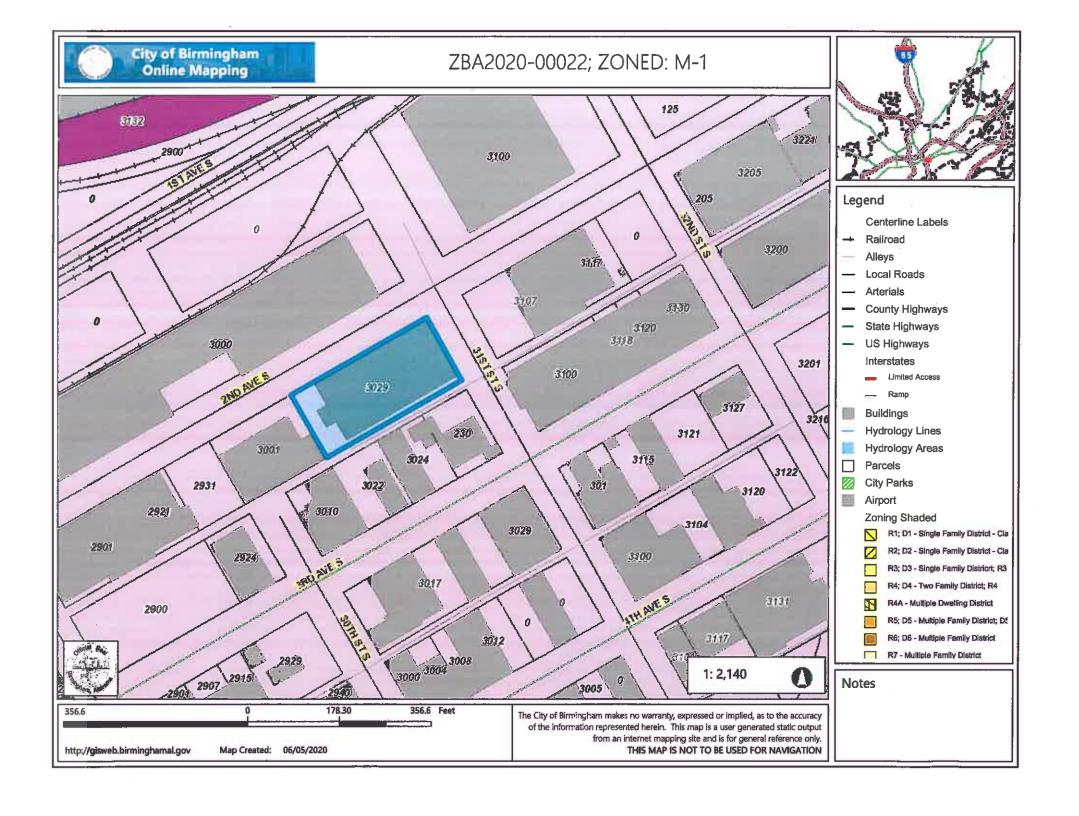

Covid-19,                                                            | No meeting 6-18-2020                                                                                                                   |
| given to ZBA members. Representatives meeting to personally express concerns at | ands that its opinion is only advisory and that this form will be from the Association or its members can attend the ZBA and requests. |
| - 7.00                                                                          |                                                                                                                                        |

#### NOTE:

The South Side NA meetings are held TBA as needed. Please contact Irene Johnson at 205-322-5975 or 205-288-4415 to attend the meeting.