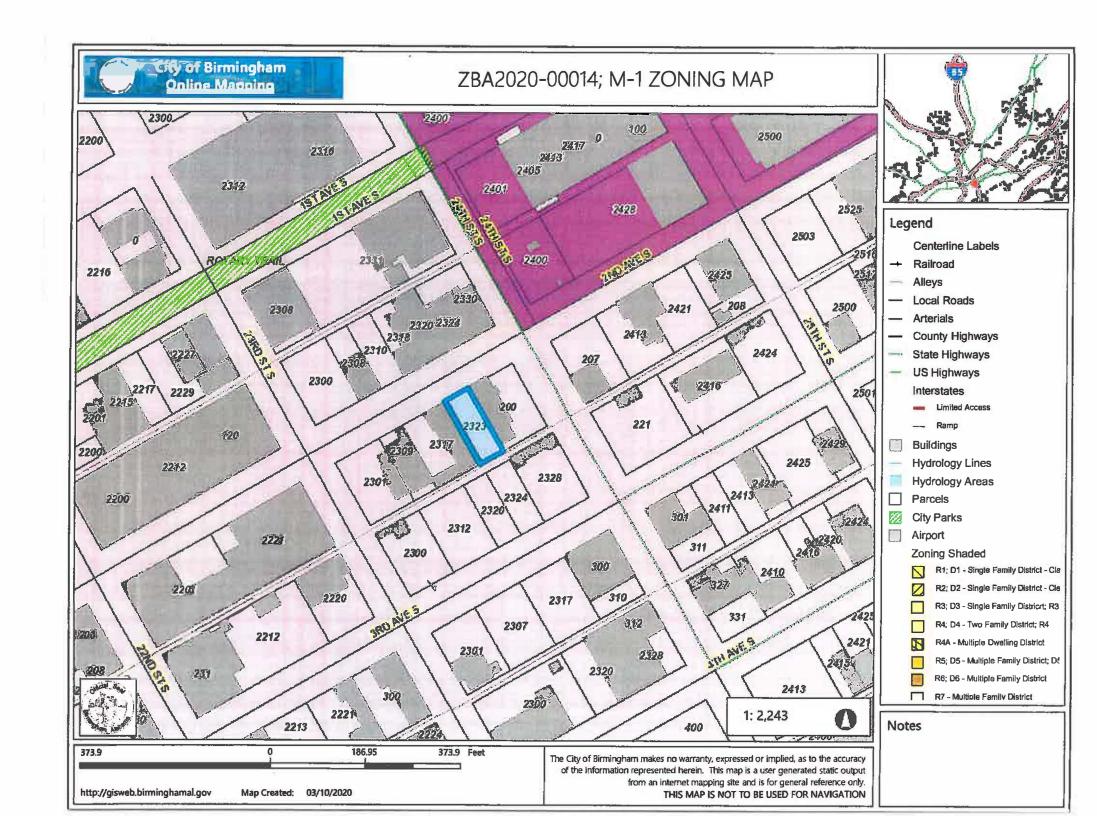

M1

**Demolition Quadrants:** DEM Quadrant - 3

Impaired Watersheds: Not in Impaired Watersheds

**Strategic Opportunity Area:** Not in Strategic Opportunity Area

RISE Focus Area: In RISE Focus Area

Tax Delinquent Property: Not in Tax Delinquent Property

**EPA Superfund:** Not in EPA Superfund

**Opportunity Zones:** In Opportunity Zones

Judicial Boundaries: JEFFERSON

Parcel mapping and description information is obtained from the Jefferson County Tax Assessor's Office. This site does not provide real-time nformation and may contain errors. All data should be verified with the official source. The City of Birmingham makes no warranty as to the accuracy of the data and assumes no responsibility for any errors. Data from the Tax Assessor's Office may not be available for all parcels









**1,934 STREET PARKING SPACES** ARE WITHIN A **10 MINUTE** WALKING RADIUS Tenants will be able to quickly access very close parking to the project **3 BUS STOPS** ARE LOCATED WITHIN A **1,000 FOOT** RADIUS



**PARKING GARAGE** 

**BUS STOP** 

PROJECT SITE

PARKING SPACES
PER STREET

STREET WITH PARKING



**114 Street Parking Spaces** within a 3 **minute** walking Radius Tenants will be able to quickly access very close parking to the project



Kobrien Works LLC



















#### Meeting – June 25, 2020 Location - City Council Chambers, Third Floor, City Hall Time - 2:00PM Pre-Meeting - 1:00PM

Department of Planning Engineering & Permits Conference Room, Fifth Floor

Neighborhood: Woodlawn Staff Planner Moton

ZBA2020-00016

Request:

Parking Modification

Applicant:

Eric