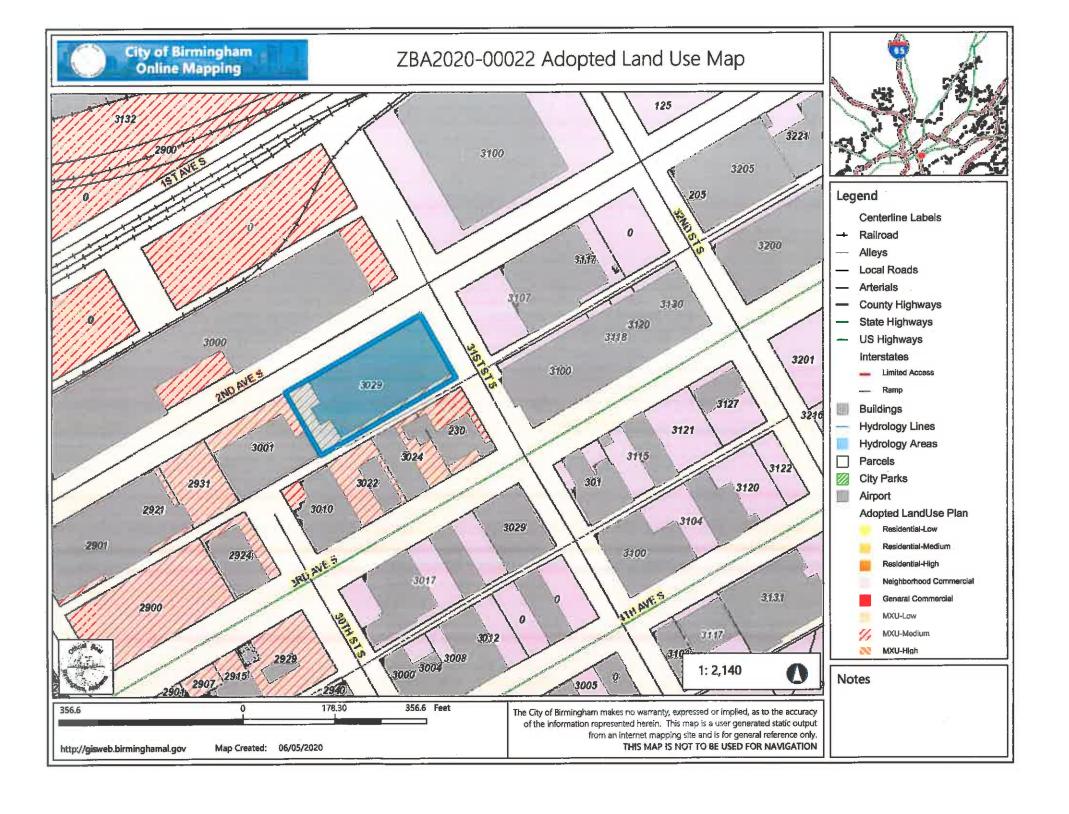

ovid-19,                                                            | No meeting 6-18-2020                                                                                                                   |
| given to ZBA members. Representatives meeting to personally express concerns at | ands that its opinion is only advisory and that this form will be from the Association or its members can attend the ZBA and requests. |
| - 7.00                                                                          |                                                                                                                                        |

#### NOTE:

The South Side NA meetings are held TBA as needed. Please contact Irene Johnson at 205-322-5975 or 205-288-4415 to attend the meeting.