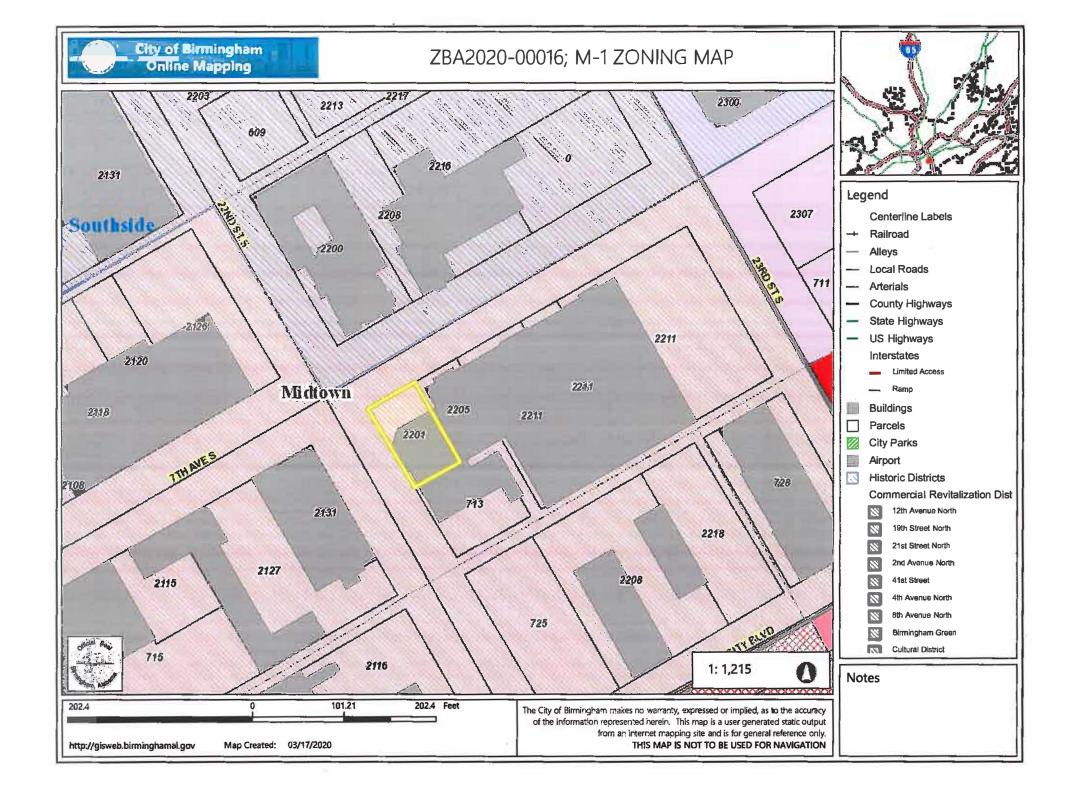

|  |
| The Neighborhood Association understands that its opinion is only advisory and that this form will be given to ZBA members. Representatives from the Association or its members can attend the ZBA meeting to personally express concerns and requests.  Neighborhood Officer Signature: |  |
| (Officer who chaired or presided over the meeting when the case was presented should sign above)                                                                                                                                                                                         |  |

### NOTE:

The Southside NA meetings are held as needed. Please contact Irene Johnson 205-322-5975 or 205-288-4415 to attend the meeting.











Gentinental DRIFT

NEIGHBORHOOD: SOUTHSIDE ZONING: M-1 (LIGHT INDUSTRIAL) ASSEMBLY GROUP: A-2 (BAR) PROJECT AREA: 3,337 SQFT

OCCUPANCY CALCULATIONS:
DESIGN OCCUPANCY - 125 PERSONS
\*POSTED OCCUPANT LOAD - 99 PERSONS

OFF-STREET PARKING AND LOADING REGULATIONS:

1 SPACE PER 100 SQFT OF GSA = 33 SPACES \*LANDLORD SHELL BUILD-OUT WORK WILL PROVIDE 3 SPACES (30 SPACE DEFICIT)

PARKING WITHIN 1,320' RADIUS 103 - PUBLIC PAID SURFACE LOT 514 - PUBLIC STREET PARKING 617 TOTAL PUBLIC PARKING SPACES

**BUSINESS HOURS OF OPERATION:** 

M/W/Th 4-12pm F/Sa 4pm-2am Su 2-10pm



**CONTINENTAL DRIFT** 

2201 7TH AVENUE SOUTH - BIRMINGHAM, AL 35233

PARKING CALCULATIONS















SITE PHOTO

Know whal's below Call before you dig. Dial 811 or Cal 100-252-7411

0WL HS. C1-FIO PROJECT 19-0140