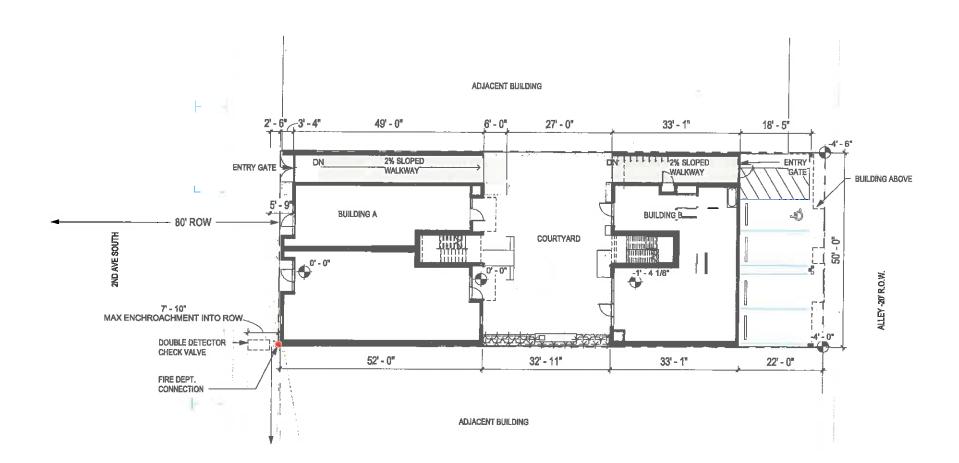

te does not provide real-time nformation and may contain errors. All data should be verified with the official source. The City of Birmingham makes no warranty as to the accuracy of the data and assumes no responsibility for any errors. Data from the Tax Assessor's Office may not be available for all parcels









**1,934 STREET PARKING SPACES** ARE WITHIN A **10 MINUTE** WALKING RADIUS Tenants will be able to quickly access very close parking to the project **3 BUS STOPS** ARE LOCATED WITHIN A **1,000 FOOT** RADIUS



**PARKING GARAGE** 

**BUS STOP** 

PROJECT SITE

PARKING SPACES
PER STREET

STREET WITH PARKING



**114 Street Parking Spaces** within a 3 **minute** walking Radius Tenants will be able to quickly access very close parking to the project



Kobrien Works LLC



















#### Meeting – June 25, 2020 Location - City Council Chambers, Third Floor, City Hall Time - 2:00PM Pre-Meeting - 1:00PM

Department of Planning Engineering & Permits Conference Room, Fifth Floor

Neighborhood: Woodlawn Staff Planner Moton

ZBA2020-00016

Request:

Parking Modification

Applicant:

Eric L. Bennett, Jr

Owner:

Dunn Real Estate, LLC

Site Address:

2201 7<sup>th</sup> Ave S

Zip Code:

35233

Description:

Modification to allow 3 off street parking spaces instead of the required 16

off street parking spaces pursuant to Title I, Chapter 9, Article VI, Section

6.A.3

Property Zoned:

M-1 Light Manufacturing District

Parcel Information:

Parcel #:012200364012003000, SE of Section 36, Township 17 S, Range

3 W

#### **Special Exception:**

The applicant is requesting