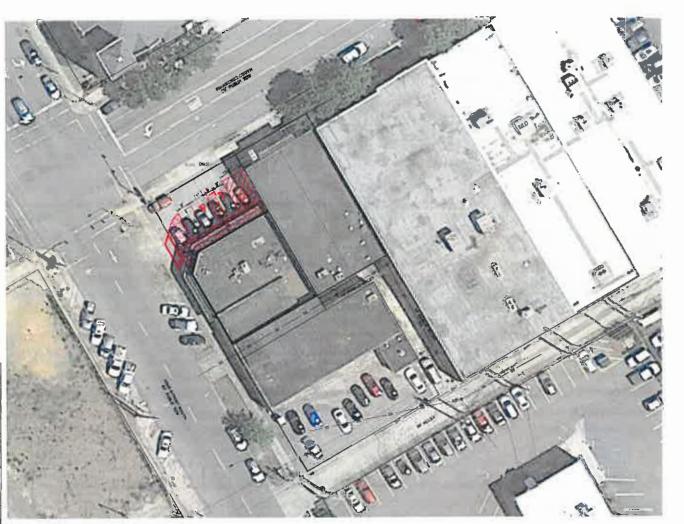

#### Applicant's Justification:

The applicant provided documentation of their response to the six (6) variance standard request questions. The information has been submitted as part of the ZBA Packet.

The subject property is located at 2359 Carson Road, CenterPoint AL 35215, which is a shopping mall plaza. We are formally petitioning the committee to allow a variance to allow a playground on the property. We currently operate Site 1 of Unique Learning LLC on the opposite side of the plaza and have a play area designated on the side of the building for our kids.

The playground will not hinder business or take over any parking for other businesses. Unique Learning currently occupies the full shopping plaza strip excluding a barbershop and a storage location used by the plaza owners. This is a low traffic area, with the primary activity coming as a result of our daycare facility operating. We have received permission from the neighborhood and are now seeking approval from the zoning board.