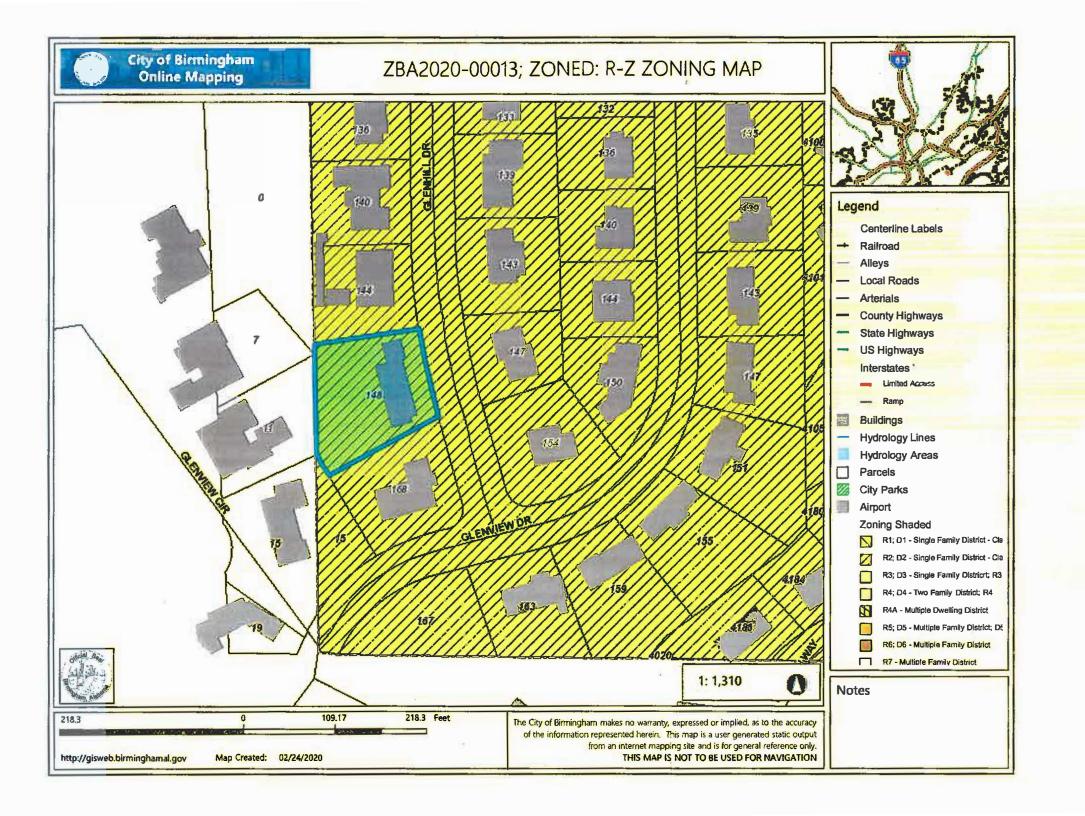

uadrants:** DEM Quadrant - 4

Impaired Watersheds: Impaired Watershed - Upper Shades Creek

Strategic Opportunity Area: Not in Strategic Opportunity Area

RISE Focus Area: Not in RISE Focus Area

Tax Delinquent Property: Not in Tax Delinquent Property

**EPA Superfund:** Not in EPA Superfund **Opportunity Zones:** Not in Opportunity Zones

Judicial Boundaries: JEFFERSON

Parcel mapping and description information is obtained from the Jefferson County Tax Assessor's Office. This site does not provide real-time information and may contain errors. All data should be verified with the official source. The City of Birmingham makes no warranty as to the accuracy of the data and assumes no responsibility for any errors. Data from the Tax Assessor's Office may not be available for all parcels.







## **ZBA2020-00013 ARIEL MAP**



3/4/2020 147 Gienhill Dr - Google Maps



147 Glenhill Dr





B122/20











Meeting – June 25, 2020 Location - City Council Chambers, Third Floor, City Hall Time - 2:00PM Pre-Meeting - 1:00PM

Department of Planning Engineering & Permits Conference Room, Fifth Floor

Neighborhood: South Side

Staff Planner Moton

ZBA2020-00014

Request:

Parking Modification

Applicant:

Amanda Loper

Owner: Site Address: Metropolitan 2323

Zip Code:

2323 2<sup>nd</sup> Ave S

35205

Description:

Modification for parking to allow 4 off-street parking spaces instead of the

6 required for parking for a proposed 11-unit condominium site, pursuant

to Title 1, Chapter, 9, Article VI, Section 6.3 page 229

Property Zoned:

M-1 Light Manufacturing District

Parcel I