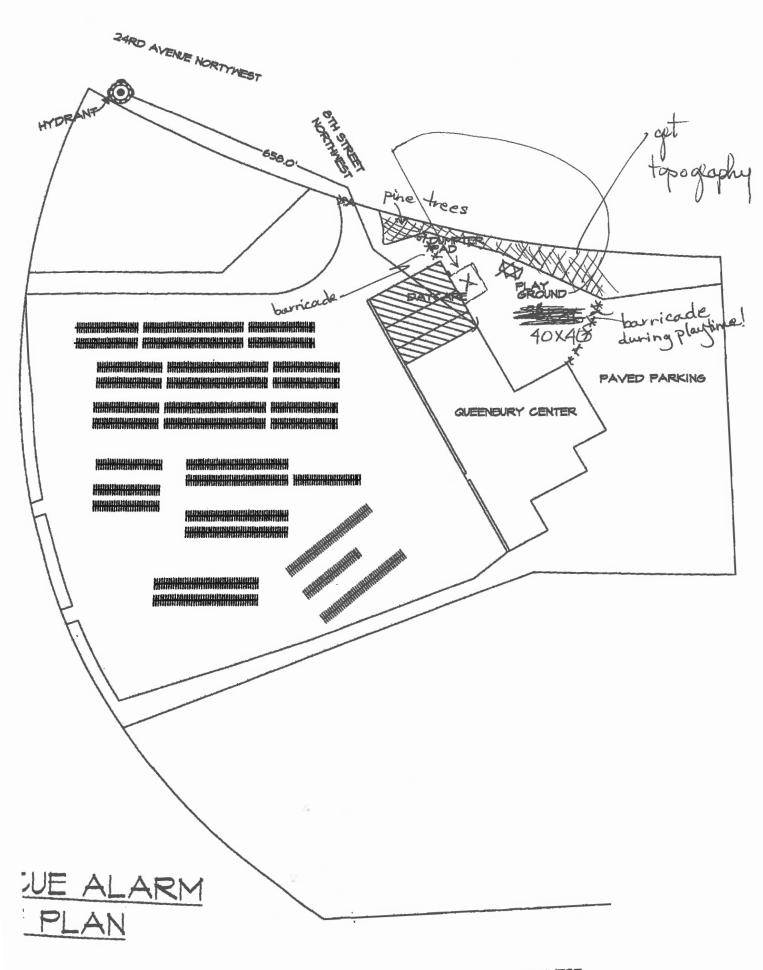

#### Applicant's Justification:

The applicant provided documentation of their response to the six (6) variance standard request questions. The information has been submitted as part of the ZBA Packet.

The subject property is located at 2359 Carson Road, CenterPoint AL 35215, which is a shopping mall plaza. We are formally petitioning the committee to allow a variance to allow a playground on the property. We currently operate Site 1 of Unique Learning LLC on the opposite side of the plaza and have a play area designated on the side of the building for our kids.

The challenge we are facing is that the Zoning Board has determined that we have 2 front yards located on Carson Road as well as 8<sup>th</sup> Ave. In order to provide care to additional children we are opening Site 2 and it is a DHR requirement to provide a play area for the children.

The playground will not hinder business or take over any parking for other businesses. Unique Learning currently occupies the full shopping plaza strip excluding a barbershop and a storage location used by the plaza owners. This is a low traffic area, with the primary activity coming as a result of our daycare facility operating. We have received permission from the neighborhood and are now seeking approval from the zoning board.

#### To ensure safety we will:

- 1. Abide by strict DHR specifications and they will inspect the paly area before it is put into use.
- 2. The play area will be surrounded by 6ft gates to barricade the area for safety.