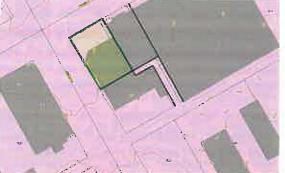

Anthony Serra

Site Address: Zip Code:

2359 Carson Road

Description:

Variance to allow a playground in the front yard of a non-residential zoned

district.

Property Zoned:

MUM Mixed-Use Medium

Parcel Information:

Parcel #: 011300132005002000, NW of Section 13, Township 16 S,

Range 2 W