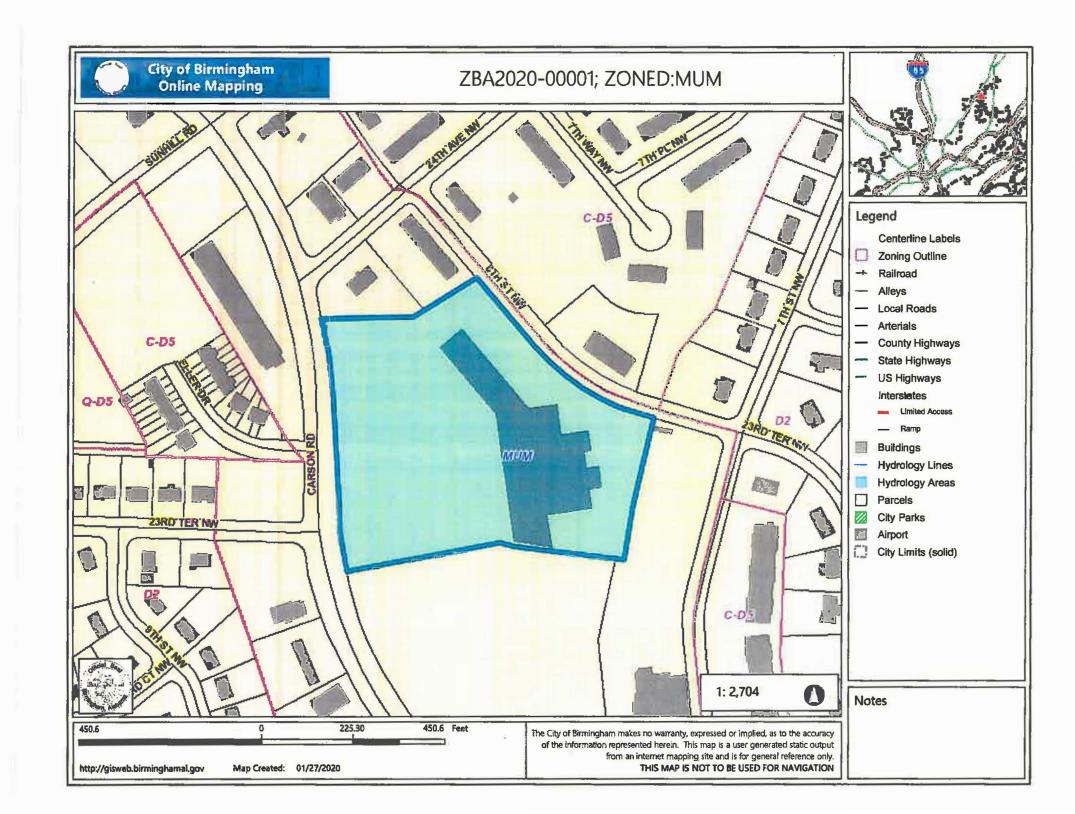

Anthony Serra

Site Address: Zip Code:

2359 Carson Road

Description:

Variance to allow a playground in the front yard of a non-residential zoned

district.

Property Zoned:

MUM Mixed-Use Medium

Parcel Information:

Parcel #: 011300132005002000, NW of Section 13, Township 16 S,

Range 2 W

#### Staff Analysis:

The subject property resides in the MUM, Mixed-Use Medium zoning district. This property has multiple front yards. The applicant does meet the six variance standards.