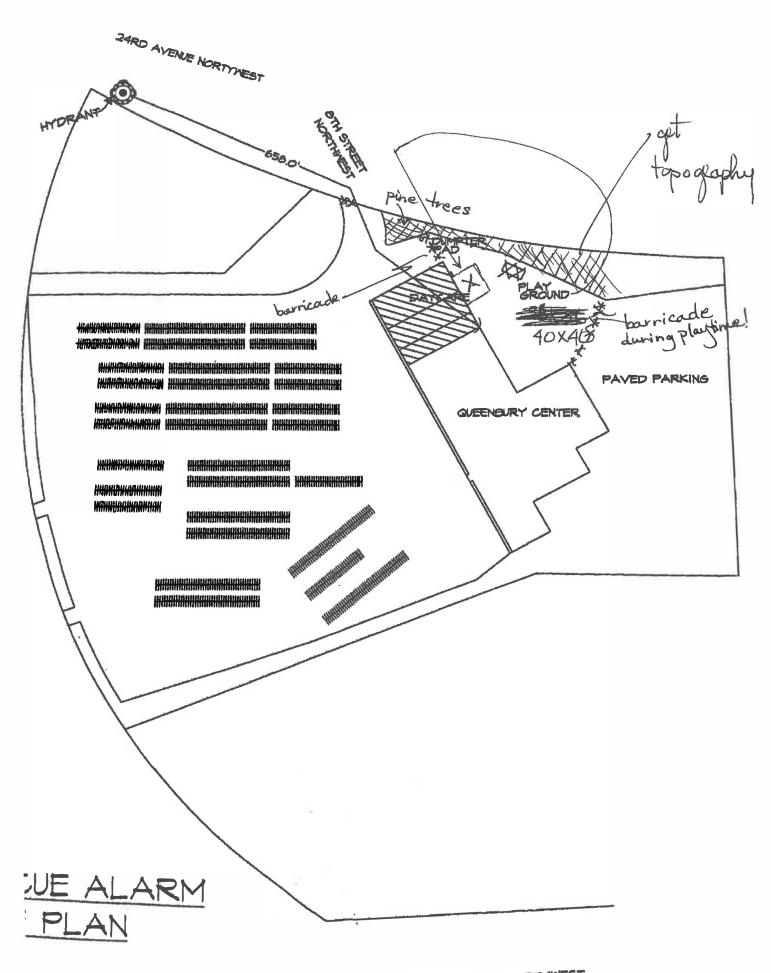

ZBA2020-00001

**CONTINUED** 

Request:

Variance for location of playground equipment in front yard as stated in

Title 1 Chapter 4 Article 4 Section 3. 16 page 141

Applicant:

Nakesha Davis

Owner:

#### Variance:

Variance to allow playground equipment in the front yard area.

The playground will not hinder business or take over any parking for other businesses. Unique Learning currently occupies the full shopping plaza strip excluding a barbershop and a storage location used by the plaza owners. This is a low traffic area, with the primary activity coming as a result of our daycare facility operating. We have received permission from the neighborhood and are now seeking approval from the zoning board.

#### To ensure safety we will:

- 1. Abide by strict DHR specifications and they will inspect the paly area before it is put into use.
- 2. The play area will be surrounded by 6ft gates to barricade the area for safety.