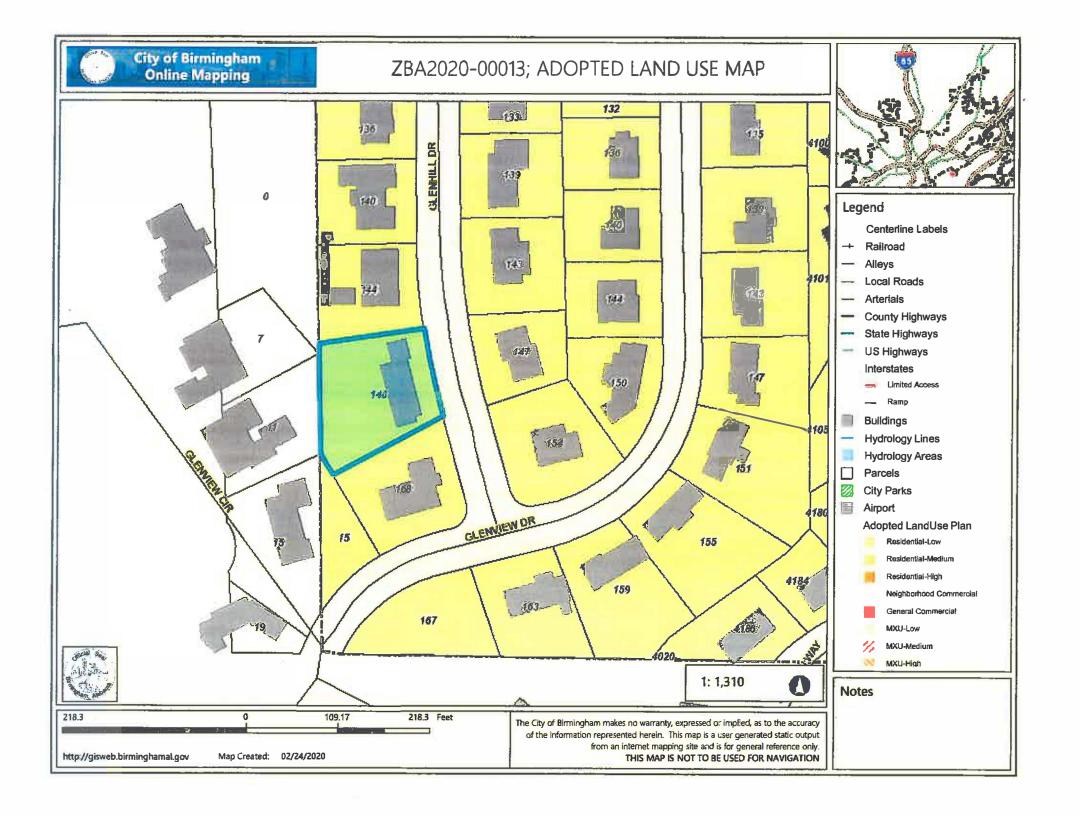

drants:** DEM Quadrant - 4

Impaired Watersheds: Impaired Watershed - Upper Shades Creek

Strategic Opportunity Area: Not in Strategic Opportunity Area

RISE Focus Area: Not in RISE Focus Area

Tax Delinquent Property: Not in Tax Delinquent Property

**EPA Superfund:** Not in EPA Superfund **Opportunity Zones:** Not in Opportunity Zones

Judicial Boundaries: JEFFERSON

Parcel mapping and description information is obtained from the Jefferson County Tax Assessor's Office. This site does not provide real-time information and may contain errors. All data should be verified with the official source. The City of Birmingham makes no warranty as to the accuracy of the data and assumes no responsibility for any errors. Data from the Tax Assessor's Office may not be available for all parcels.







## **ZBA2020-00013 ARIEL MAP**



3/4/2020 147 Gienhill Dr - Google Maps



147 Glenhill Dr





B122/20











Meeting – June 25, 2020 Location - City Council Chambers, Third Floor, City Hall Time - 2:00PM Pre-Meeting - 1:00PM

Department of Planning Engineering & Permits Conference Room, Fifth Floor

Neighborhood: South Side

Staff Planner Moton

ZBA2020-00014

Request:

Parking Modification

Applicant:

Amanda Loper

Owner: Site Address: Metropolitan 2323

Zip Code:

2323 2<sup>nd</sup> Ave S

35205

Description:

Modification for parking to allow 4 off-street parking spaces instead of the

6 required for parking for a proposed 11-unit condominium site, pursuant

to Title 1, Chapter, 9, Article VI, Section 6.3 page 229

Property Zoned:

M-1 Light Manufacturing District

Parcel Inf