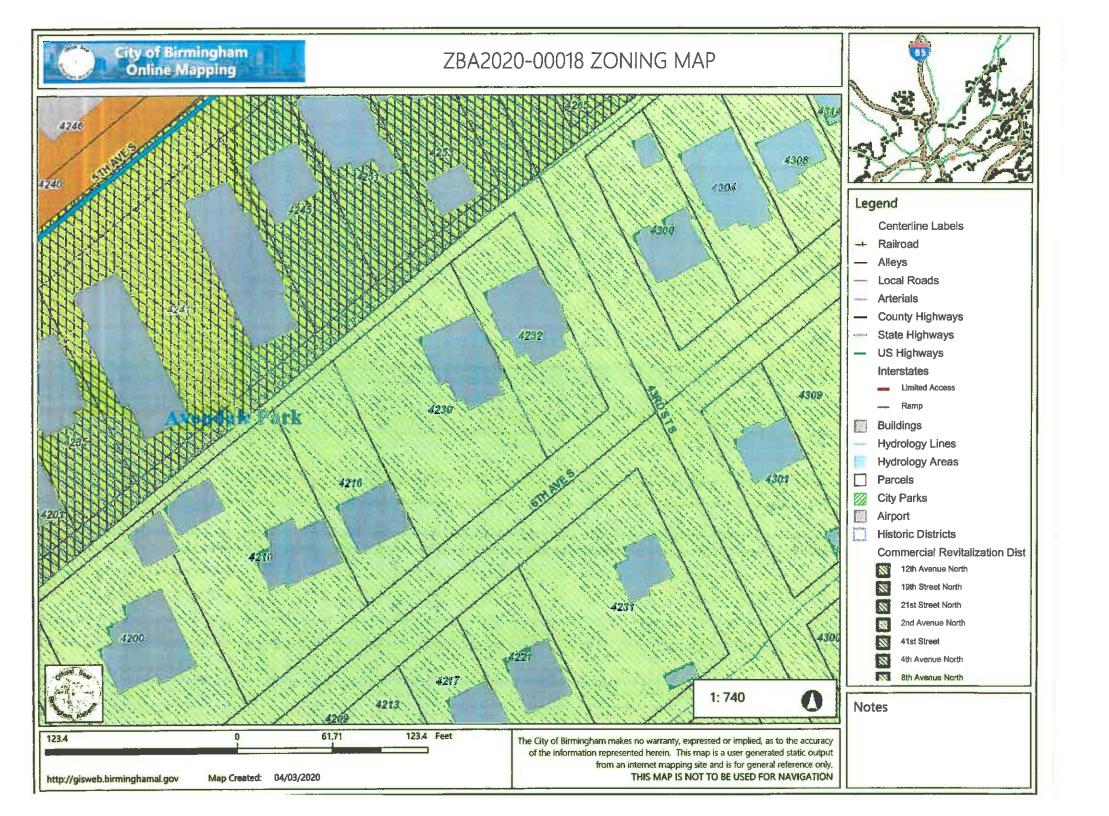

| Telephone:                                                                                                                   |  |
| Neighborhood Officer Signature                                                                                                                                                                                                                                                        | President Date: May 29. 2020                                                                                                 |  |







as recorded in Map Volume \_\_\_ Page \_\_\_, in the Office of the Judge of Probate, Jefferson County, Alabama; that there are no rights-of-way, easements or joint driveways over or across said land visible on the surface except as shown; that there are no electric or telephone wires (excluding wires which serve the premises only) or structures or supports therefor, including poles, anchors and guy wires, (visible on the surface) on or over said premises except as shown; that there are no encroachments on said lot except as shown and that improvements are located as shown above. I hereby state that all parts of this survey and drawing have been completed in accordance with the current requirements of the Survey invalid if not sealed in red.

Order No.: 86599 Purchaser: KAMP, E MAddre