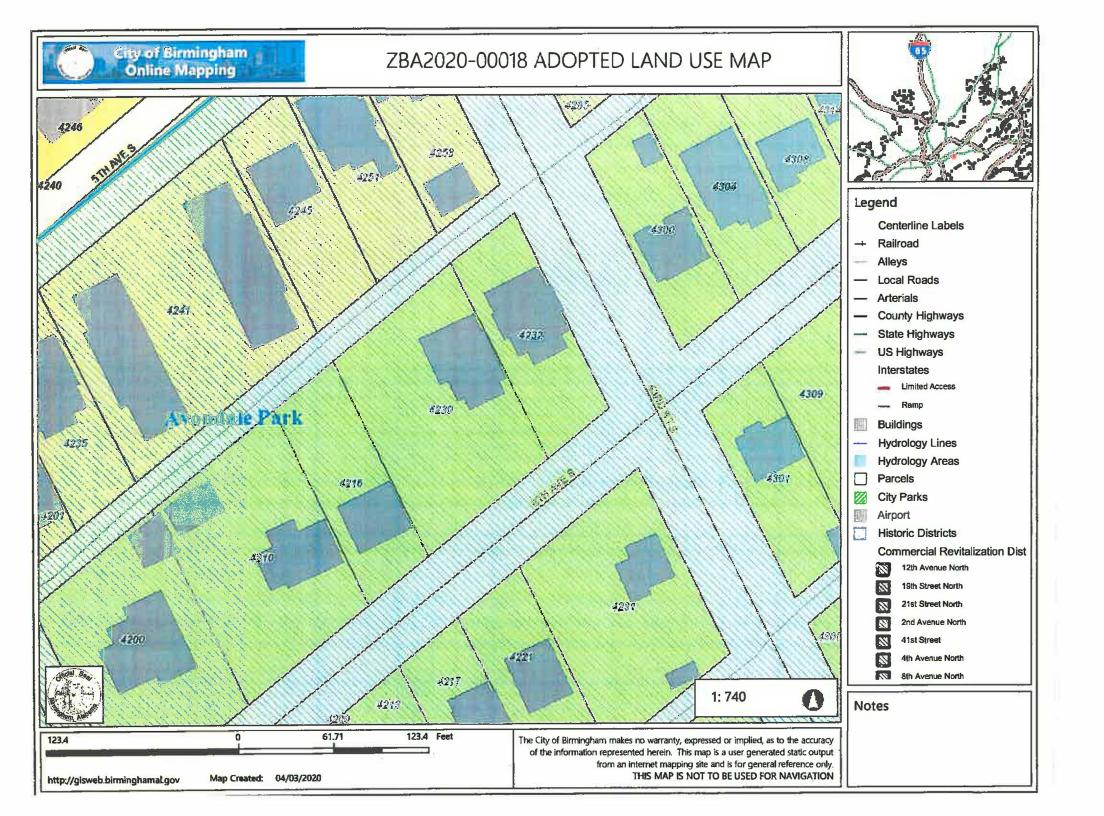

| Telephone:                                                                                                                   |  |
| Neighborhood Officer Signature                                                                                                                                                                                                                                                        | President Date: May 29. 2020                                                                                                 |  |







as recorded in Map Volume \_\_\_ Page \_\_\_, in the Office of the Judge of Probate, Jefferson County, Alabama; that there are no rights-of-way, easements or joint driveways over or across said land visible on the surface except as shown; that there are no electric or telephone wires (excluding wires which serve the premises only) or structures or supports therefor, including poles, anchors and guy wires, (visible on the surface) on or over said premises except as shown; that there are no encroachments on said lot except as shown and that improvements are located as shown above. I hereby state that all parts of this survey and drawing have been completed in accordance with the current requirements of the Survey invalid if not sealed in red.

Order No.: 86599 Purchaser: KAMP, E MAddress