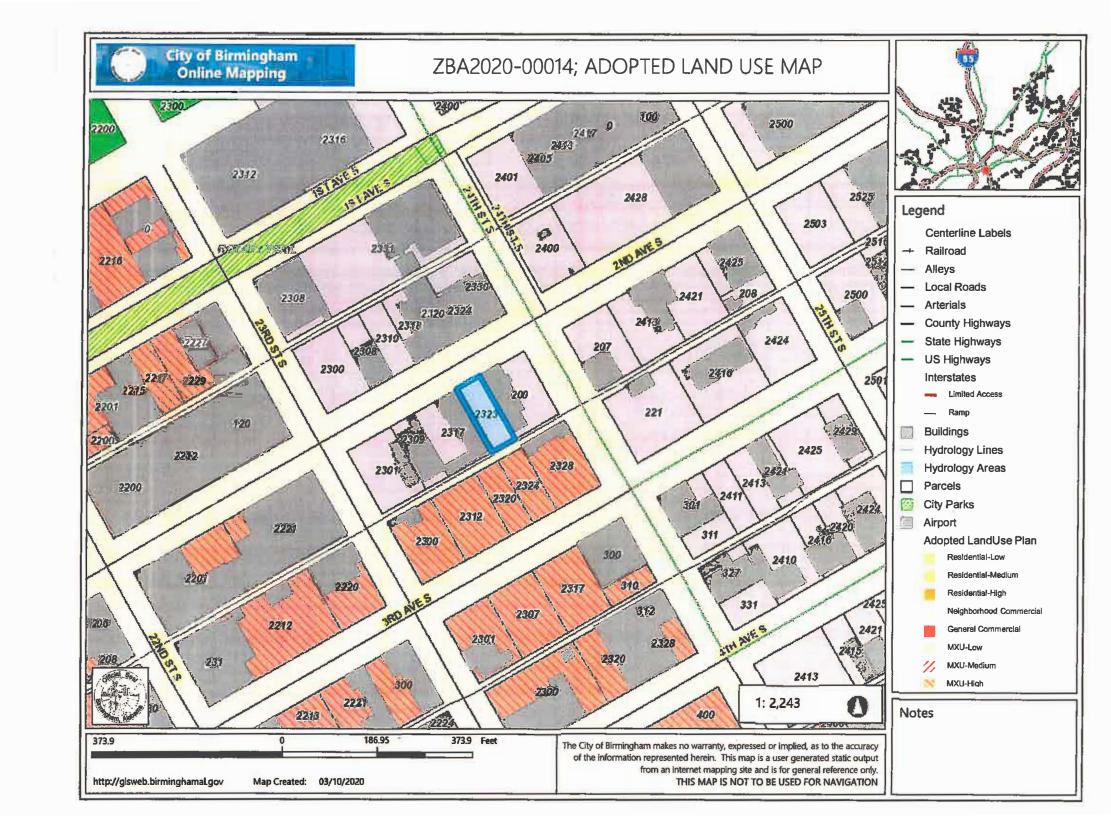

**Demolition Quadrants:** DEM Quadrant - 3

Impaired Watersheds: Not in Impaired Watersheds

**Strategic Opportunity Area:** Not in Strategic Opportunity Area

RISE Focus Area: In RISE Focus Area

Tax Delinquent Property: Not in Tax Delinquent Property

**EPA Superfund:** Not in EPA Superfund

**Opportunity Zones:** In Opportunity Zones

Judicial Boundaries: JEFFERSON

Parcel mapping and description information is obtained from the Jefferson County Tax Assessor's Office. This site does not provide real-time nformation and may contain errors. All data should be verified with the official source. The City of Birmingham makes no warranty as to the accuracy of the data and assumes no responsibility for any errors. Data from the Tax Assessor's Office may not be available for all parcels









**1,934 STREET PARKING SPACES** ARE WITHIN A **10 MINUTE** WALKING RADIUS Tenants will be able to quickly access very close parking to the project **3 BUS STOPS** ARE LOCATED WITHIN A **1,000 FOOT** RADIUS



**PARKING GARAGE** 

**BUS STOP** 

PROJECT SITE

PARKING SPACES
PER STREET

STREET WITH PARKING



**114 Street Parking Spaces** within a 3 **minute** walking Radius Tenants will be able to quickly access very close parking to the project



Kobrien Works LLC



















#### Meeting – June 25, 2020 Location - City Council Chambers, Third Floor, City Hall Time - 2:00PM Pre-Meeting - 1:00PM

Department of Planning Engineering & Permits Conference Room, Fifth Floor

Neighborhood: Woodlawn Staff Planner Moton

ZBA2020-00016

Request:

Parking Modification

Applicant:

Eric L.