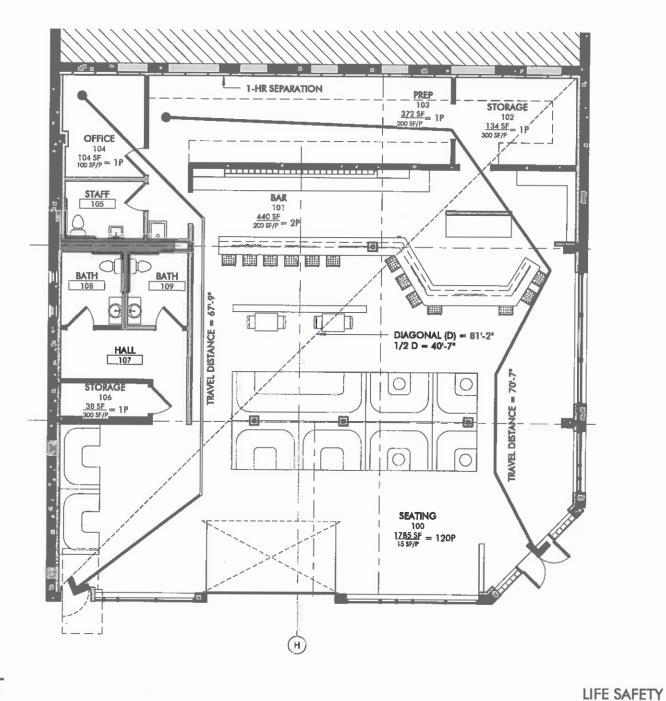

ROVIDE 3 SPACES (30 SPACE DEFICIT)

PARKING WITHIN 1,320' RADIUS 103 - PUBLIC PAID SURFACE LOT 514 - PUBLIC STREET PARKING 617 TOTAL PUBLIC PARKING SPACES

**BUSINESS HOURS OF OPERATION:** 

M/W/Th 4-12pm F/Sa 4pm-2am Su 2-10pm



**CONTINENTAL DRIFT** 

2201 7TH AVENUE SOUTH - BIRMINGHAM, AL 35233

PARKING CALCULATIONS















SITE PHOTO

Know whal's below Call before you dig. Dial 811 or Cal 100-252-7411

0WL HS. C1-FIO PROJECT 19-0140

FOR INFORMATION ONLY





#### **PARKING INFORMATION**

OFF-STREET PARKING AND LOADING REGULATIONS: 33 SPACES REQUIRED \*3 SPACES ON-SITE (30 SPACE DEFICIT)

PARKING WITHIN 1,320' RADIUS 27 SPACES ON 22ND ST S BETWEEN 7th & 8th AVE'S S 3/17 SPACES ON 23rd ST S BETWEEN 7th & 8th AVE'S S

CONTINENTAL DRIFT

1,320' RADIUS PARKING

ARCHITECTURE WORKS





#### Meeting – June 25, 2020 Location - Webex/Teleconference Time - 2:00PM Pre-Meeting - 1:00PM

Department of Planning Engineering & Permits Conference Room, Fifth Floor

Neighborhood: Forest Park

Staff Planner Moton

ZBA2020-00018

CONTINUED

Request:

Variance to allow parking in the front yard area Title 1, Chapter 5 Section

7.A.6 page 245

Applicant: Owner:

Eric & Lacy Kamber Eric & Lacy Kamber

Site Address:

4230 6<sup>th</sup> Ave S

Zip Code:

Description:

35222

Variance to allow parking in the front yard area.

Property Zoned:

R-3 Single Family Residential District

Parcel Information:

Parcel #: 012300294015010000, SE of Section 29, Township 17 S, Range

2 W

#### Variance:

The applicant is requesting a variance to allow an expansion of a driveway to 12ft wide that wi