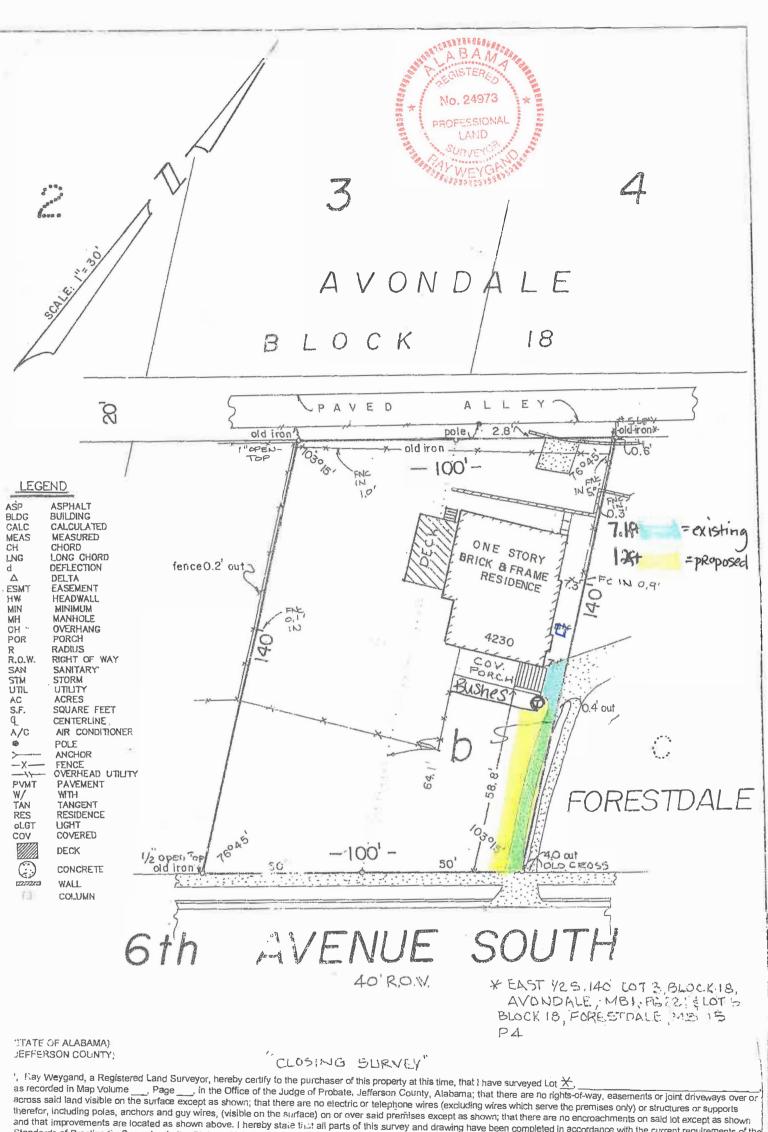

ZBA2020-00001

**CONTINUED** 

Request:

Variance for location of playground equipment in front yard as stated in

Title 1 Chapter 4 Article 4 Section 3. 16 page 141

Applicant:

Nakesha Davis

Owner:

Anthony Serra

Site Address: Zip Code:

2359 Carson Road

Description:

Variance to allow a playground in the front yard of a non-residential zoned

district.

Property Zoned:

MUM Mixed-Use Medium

Parcel Information:

Parcel #: 011300132005002000, NW of Section 13, Township 16 S,

Range 2 W

#### Variance:

Variance to allow playground equipment in the front yard area.