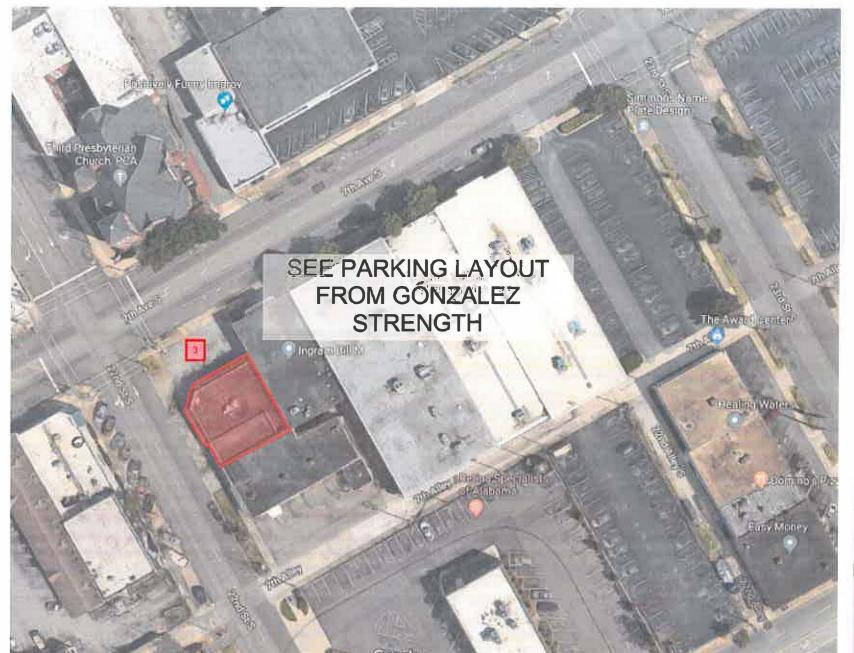

Anthony Serra

Site Address: Zip Code:

2359 Carson Road

Description:

Variance to allow a playground in the front yard of a non-residential zoned

district.

Property Zoned:

MUM Mixed-Use Medium

#### Applicant's Justification:

The applicant provided documentation of their response to the six (6) variance standard request questions. The information has been submitted as part of the ZBA Packet.

The subject property is located at 2359 Carson Road, CenterPoint AL 35215, which is a shopping mall plaza. We are formally petitioning the committee to allow a variance to allow a playground on the property. We currently operate Site 1 of Unique Learning LLC on the opposite side of the plaza and have a play area designated on the side of the building for our kids.

The challenge we are facing is that the Zoning Board has determined that we have 2 front yards located on Carson Road as well as 8<sup>th</sup> Ave. In order to provide care to additional children we are opening Site 2 and it is a DHR requirement to provide a play area for the children.

The playground will not hinder business or take over any parking for other businesses. Unique Learning currently occupies the full shopping plaza strip excluding a barbershop and a storage location used by the plaza owners. This is a low traffic area, with the primary activity coming as a result of our daycare facility operating. We have received permission from the neighborhood and are now seeking approval from the zoning board.