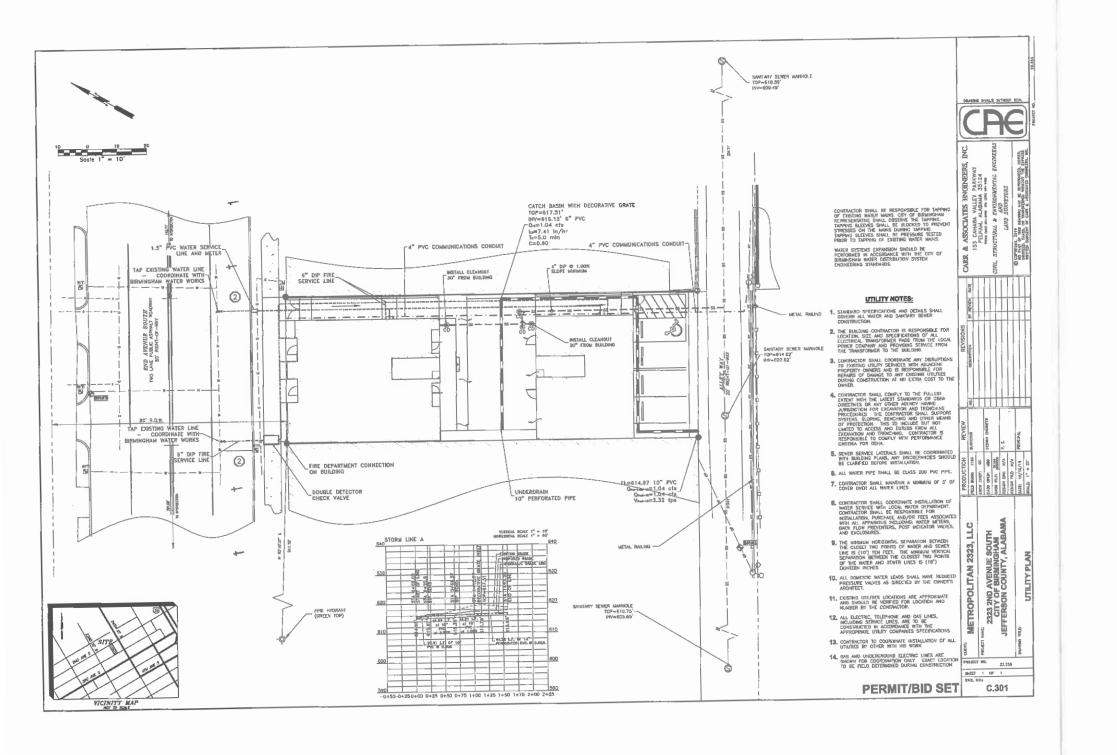

oes not provide real-time nformation and may contain errors. All data should be verified with the official source. The City of Birmingham makes no warranty as to the accuracy of the data and assumes no responsibility for any errors. Data from the Tax Assessor's Office may not be available for all parcels









**1,934 STREET PARKING SPACES** ARE WITHIN A **10 MINUTE** WALKING RADIUS Tenants will be able to quickly access very close parking to the project **3 BUS STOPS** ARE LOCATED WITHIN A **1,000 FOOT** RADIUS



**PARKING GARAGE** 

**BUS STOP** 

PROJECT SITE

PARKING SPACES
PER STREET

STREET WITH PARKING



**114 Street Parking Spaces** within a 3 **minute** walking Radius Tenants will be able to quickly access very close parking to the project



Kobrien Works LLC



















#### Meeting – June 25, 2020 Location - City Council Chambers, Third Floor, City Hall Time - 2:00PM Pre-Meeting - 1:00PM

Department of Planning Engineering & Permits Conference Room, Fifth Floor

Neighborhood: Woodlawn Staff Planner Moton

ZBA2020-00016

Request:

Parking Modification

Applicant:

Eric L. Bennett, Jr

Owner:

Dunn Real Estate, LLC

Site Address:

2201 7<sup>th</sup> Ave S

Zip Code:

35233

Description:

Modification to allow 3 off street parking spaces instead of the required 16

off street parking spaces pursuant to Title I, Chapter 9, Article VI, Section

6.A.3

Property Zoned:

M-1 Light Manufacturing District

Parcel Information:

Parcel #:012200364012003000, SE of Section 36, Township 17 S, Range

3 W

#### **Special Exception:**

The applicant is requesting a s