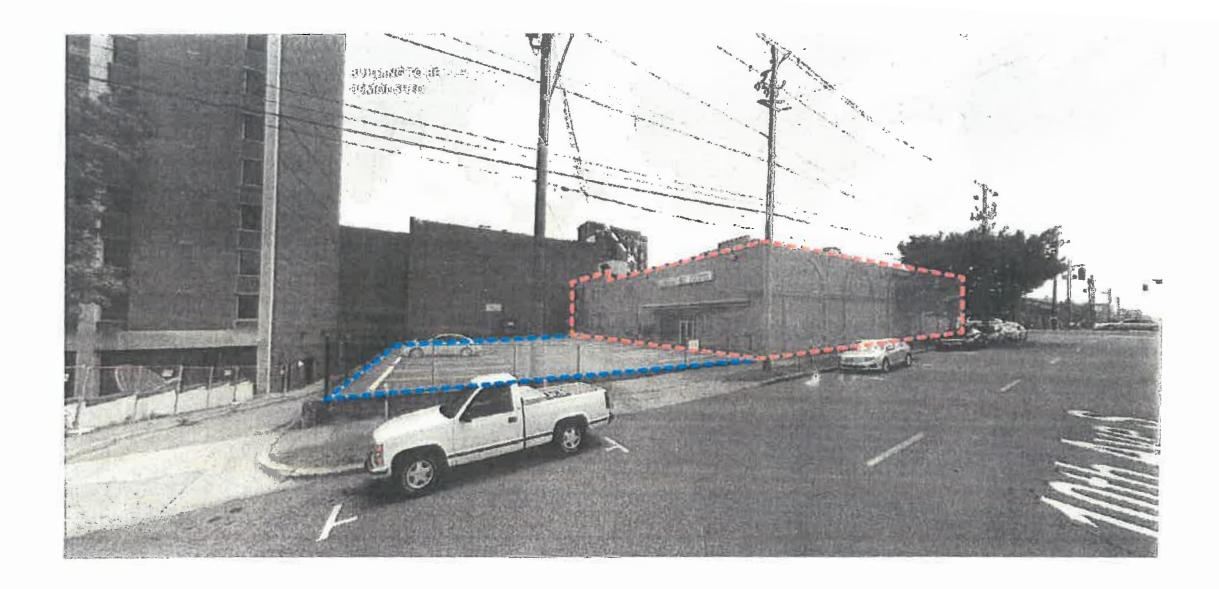

|  |  |
| NOTES.                                                                                                                                                                                                                                                         |  |  |

The Neighborhood Meeting will be held at the SOUTHSIDE LIBRARY on the FOURTH (4th) MONDAY of each month at 6 PM. Please contact DANNY JONES at 205-541-2167 concerning attending the meeting.











Birmingham, Alabama

SE ELEVATION 1" = 30'-0"



06/05/2017





Birmingham, Alabama









Birmingham, Alabama

PROJECT LOCATION

















Birmingham, Alabama

**EXISTING BUILDING** 







Birmingham, Alabama

**EXISTING BUILDING** 







Birmingham, Alabama

EXISTING BUILDING





Birmingham, Alabama









Birmingham, Alabama





#### Meeting – June 25, 2020 Location - City Council Chambers, Third Floor, City Hall Time - 2:00PM Pre-Meeting - 1:00PM

Department of Planning Engineering & Permits Conference Room, Fifth Floor

Neighborhood: Woodlawn

Staff Planner Moton

ZBA2020-00022

Request:

Parking Modification

Applicant:

Kyle Stover

Owner:

Cliff Sims

Site Address:

3025 2<sup>nd</sup> Ave S

Zip Code:

35233

Description:

Modification to allow 3 off street parking spaces instead of the required 13 off street parking spaces pursuant to Title I, Chapter 9, Article VI, Section

6.A.3

Property Zoned:

M-1 Light Manufacturing District

Parcel Information:

Parcel #:012300312005001000, NW of Section 31, Township