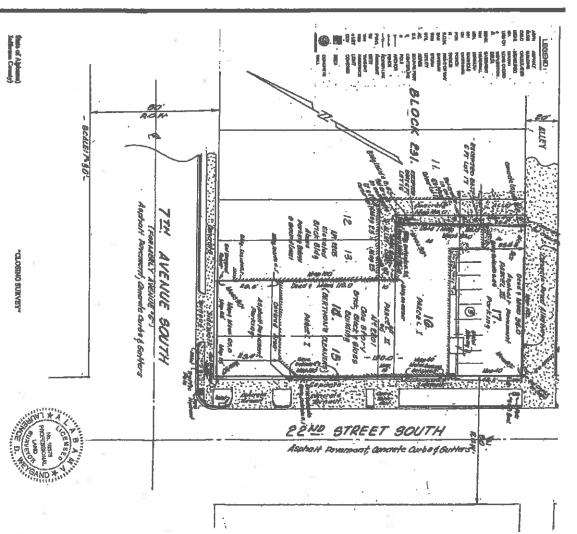

|  |
| The Neighborhood Association understands that its opinion is only advisory and that this form will be given to ZBA members. Representatives from the Association or its members can attend the ZBA meeting to personally express concerns and requests.  Neighborhood Officer Signature: |  |
| (Officer who chaired or presided over the meeting when the case was presented should sign above)                                                                                                                                                                                         |  |

### NOTE:

The Southside NA meetings are held as needed. Please contact Irene Johnson 205-322-5975 or 205-288-4415 to attend the meeting.











Gentinental DRIFT

NEIGHBORHOOD: SOUTHSIDE ZONING: M-1 (LIGHT INDUSTRIAL) ASSEMBLY GROUP: A-2 (BAR) PROJECT AREA: 3,337 SQFT

OCCUPANCY CALCULATIONS:
DESIGN OCCUPANCY - 125 PERSONS
\*POSTED OCCUPANT LOAD - 99 PERSONS

OFF-STREET PARKING AND LOADING REGULATIONS:

1 SPACE PER 100 SQFT OF GSA = 33 SPACES \*LANDLORD SHELL BUILD-OUT WORK WILL PROVIDE 3 SPACES (30 SPACE DEFICIT)

PARKING WITHIN 1,320' RADIUS 103 - PUBLIC PAID SURFACE LOT 514 - PUBLIC STREET PARKING 617 TOTAL PUBLIC PARKING SPACES

**BUSINESS HOURS OF OPERATION:** 

M/W/Th 4-12pm F/Sa 4pm-2am Su 2-10pm



**CONTINENTAL DRIFT** 

2201 7TH AVENUE SOUTH - BIRMINGHAM, AL 35233

PARKING CALCULATIONS















SITE PHOTO

Know whal's below Call before you dig. Dial 811 or Cal 100-252-7411

0WL HS. C1-FIO PROJECT 19-0140

FOR