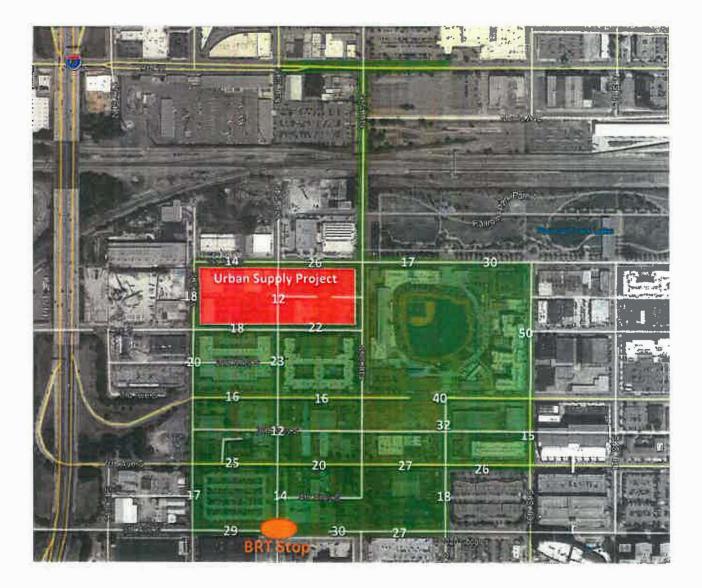

ent for each property based on the hardship created by the lack of land, and supported by the following site-specific conditions:

- Per Chapter 9 Article 6, Section 6 Item 3 of the Birmingham Zoning Ordinance we are requesting a reduction in the parking requirements of the ordinance due to the character uses of the buildings is such to make it unnecessary for the full provision of parking facilities. There exists a surplus supply of on-street parking within the district that is in walking distance to the project. Within a ¼ mile or less walking distance there is in excess of 650 on-street parking spaces available to the patrons of Urban Supply. Included in this number are:
  - 110 spaces of adjacent on-street parking:
  - 206 spaces in a 1 block radius
  - 315 spaces in a 2 block radius



Zoning Board of Adjustments Modification Request - PDC Holdings, LLC

- 2. The Urban Supply site exists in the center of a residence heavy area of the Parkside District. At the opening of this project there will exists 1400+ beds in a 2 block radius
  - a. Residents at these units will be prime attendees for the Urban Supply district.
  - b. Each of these resident's parking needs have already been met by their respective developments.



- 3. As part of Urban Supply's streetscape and ROW improvement plan, we are willing to design for and support the City's ParkMobile managed parking system for adjacent on-street parking.
  - a. Paid parking will help maintain turnover and parking availability
  - b. Will provide revenue to the City for enforcement and street maintenance
  - c. Will elimi