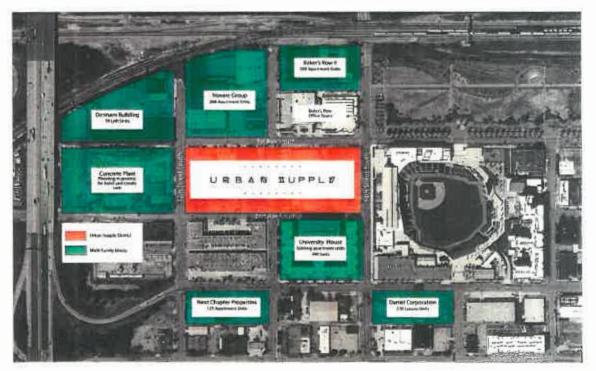

treet parking within the district that is in walking distance to the project. Within a ¼ mile or less walking distance there is in excess of 650 on-street parking spaces available to the patrons of Urban Supply. Included in this number are:
  - 110 spaces of adjacent on-street parking:
  - 206 spaces in a 1 block radius
  - 315 spaces in a 2 block radius



Zoning Board of Adjustments Modification Request – PDC Holdings, LLC

- 2. The Urban Supply site exists in the center of a residence heavy area of the Parkside District. At the opening of this project there will exists 1400+ beds in a 2 block radius
  - a. Residents at these units will be prime attendees for the Urban Supply district.
  - b. Each of these resident's parking needs have already been met by their respective developments.



- 3. As part of Urban Supply's streetscape and ROW improvement plan, we are willing to design for and support the City's ParkMobile managed parking system for adjacent on-street parking.
  - a. Paid parking will help maintain turnover and parking availability
  - b. Will provide revenue to the City for enforcement and street maintenance
  - c. Will eliminate the threat that on-street parking will be occupied by employees
    - i. Employees will use existing lots
- 4. Shared Parking
  - a. The uses of the Urban supply district will have differing parking peaks (Gym vs. Office vs Restaurant/Bar). As such, the need to supply parking exclusively for each is redundant.
  - Shared parking calculations show 20%-40% reduction in parking requirements based on time-ofday uses.
- 5. Design for mult