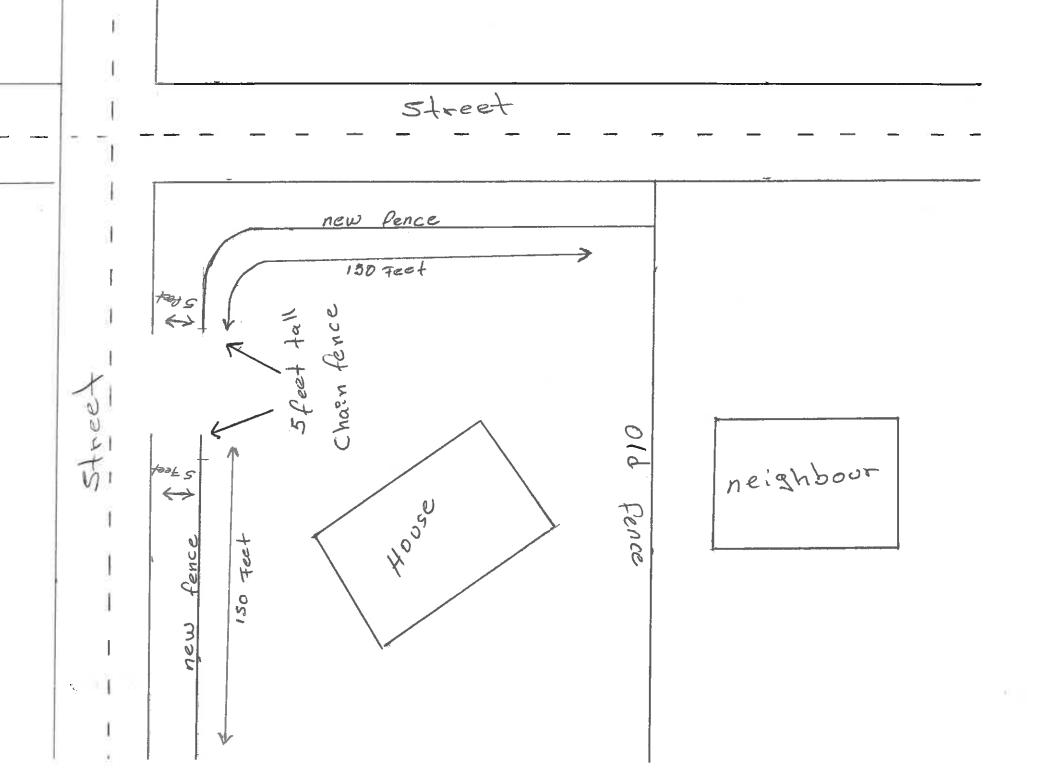

|  |  |
|                                                              |                                                                                              |  |  |
|                                                              |                                                                                              |  |  |

Parcel mapping and description information is obtained from the Jefferson County Tax Assessor's Office. This site does not provide real-time information and may contain errors. All data should be verified with the official source. The City of Birmingham makes no warranty as to the accuracy of the data and assumes no responsibility for any errors. Data from the Tax Assessor's Office may not be available for all parcels.











#### Meeting – July 23, 2020 Location - City Council Chambers, Third Floor, City Hall Time - 2:00PM Pre-Meeting - 1:00PM Department of Planning Engineering & Permits Conference Room, Fifth Floor

| Neighborhood: Five  | Points South                                                                                                                                                     | Staff Planner Moton | ZBA2020-00028<br>CONTINUED |  |
|---------------------|------------------------------------------------------------------------------------------------------------------------------------------------------------------|---------------------|----------------------------|--|
| Request:            | Parking Modificati