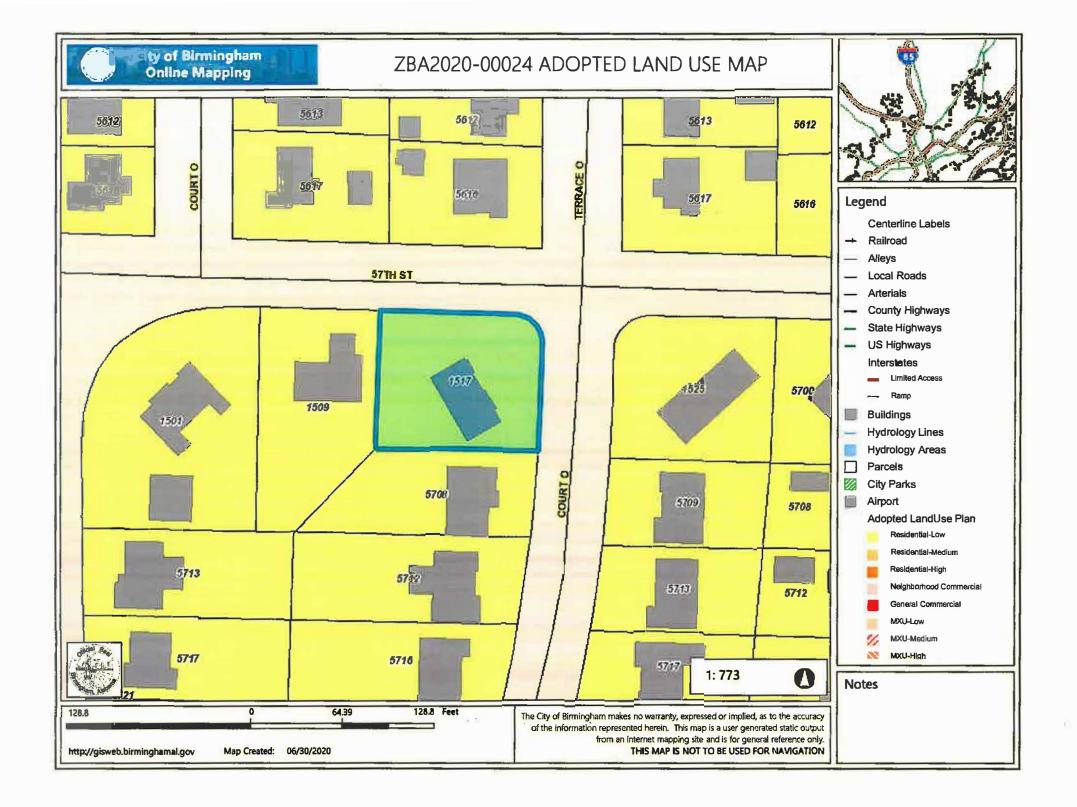

|  |  |
|                                                              |                                                                                              |  |  |
|                                                              |                                                                                              |  |  |

Parcel mapping and description information is obtained from the Jefferson County Tax Assessor's Office. This site does not provide real-time information and may contain errors. All data should be verified with the official source. The City of Birmingham makes no warranty as to the accuracy of the data and assumes no responsibility for any errors. Data from the Tax Assessor's Office may not be available for all parcels.











#### Meeting – July 23, 2020 Location - City Council Chambers, Third Floor, City Hall Time - 2:00PM Pre-Meeting - 1:00PM Department of Planning Engineering & Permits Conference Room, Fifth Floor

| Neighborhood: Five  | Points South                                                                                                                                                     | Staff Planner Moton | ZBA2020-00028<br>CONTINUED |  |
|---------------------|------------------------------------------------------------------------------------------------------------------------------------------------------------------|---------------------|----------------------------|--|
| Request:            | Parking Modificati