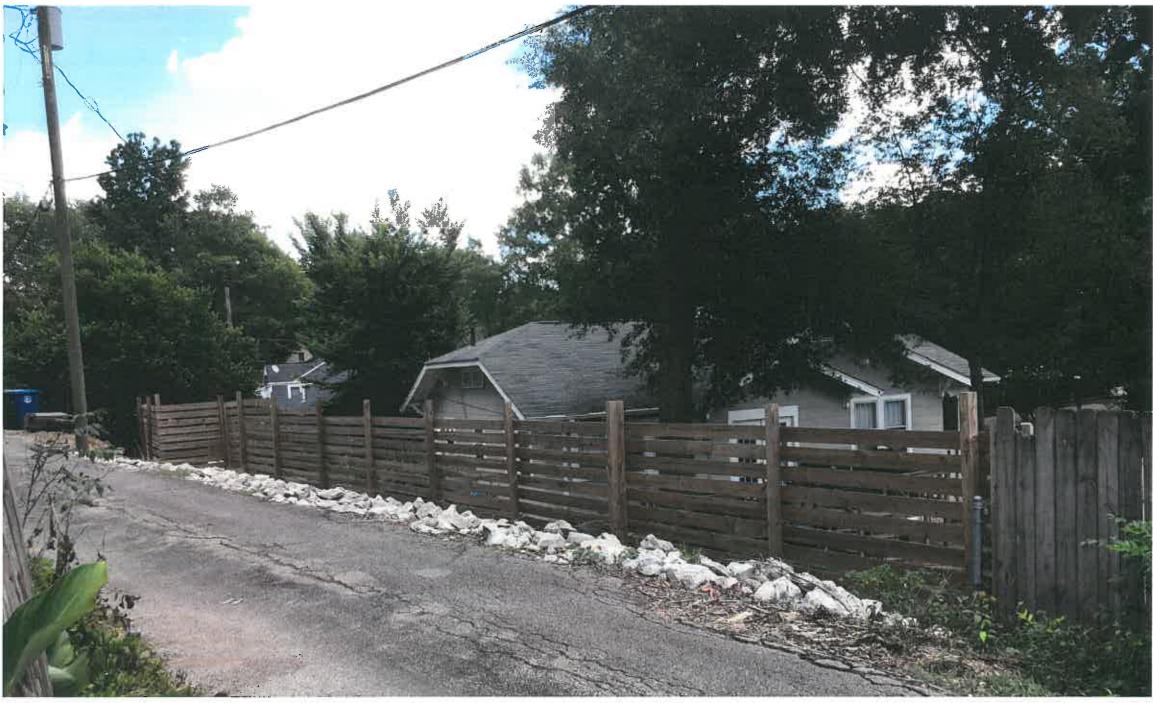

#### **Applicant's Justification:**

The applicant provided documentation of the six (6) variance standard request questions. The information has been submitted as part of the ZBA Packet.

**1.Physical Characteristics of the Property:** The parcel boundary for 4230 6<sup>th</sup> Ave S, Birmingham, AL 35222 maintains an angled, parallelogram shape, resulting in the property boundary running alongside the house within 7 feet (setbacks are 7 feet). Within this feet, there is a gas meter as well as an HVAC system. The presence of these two features combined with the limited space of 7 feet would prevent a driveway from being constructed that meets the City of Birmingham driveway standards (Case B- 18' past the house x 10' wide minimum.)

2.Unique Characteristics: In addition to the restrictions mentioned above, the house was constructed in the late 1920s-early 1930s and exists in a historic district. At the time of construction, a single driveway was built between the property and the neighbor's property straddling the property line(s). This was the only place to put a driveway, as there are large trees elsewhere on the property.

**5.No Injury to Neighboring Property:** The reconstruction of the driveway will be solely on our property, and not impair surrounding properties in anyway shape or form. Additionally, there is already an existing curb-cut within the proposed area.

Zoning Board of Adjustment July 23, 2020 Page 1

**6.No Harm to Public Welfare:** As there is already an existing curb-cut and side walk within public property connected to the existing space, the proposed driveway reconstruction will not change or impact those structures.