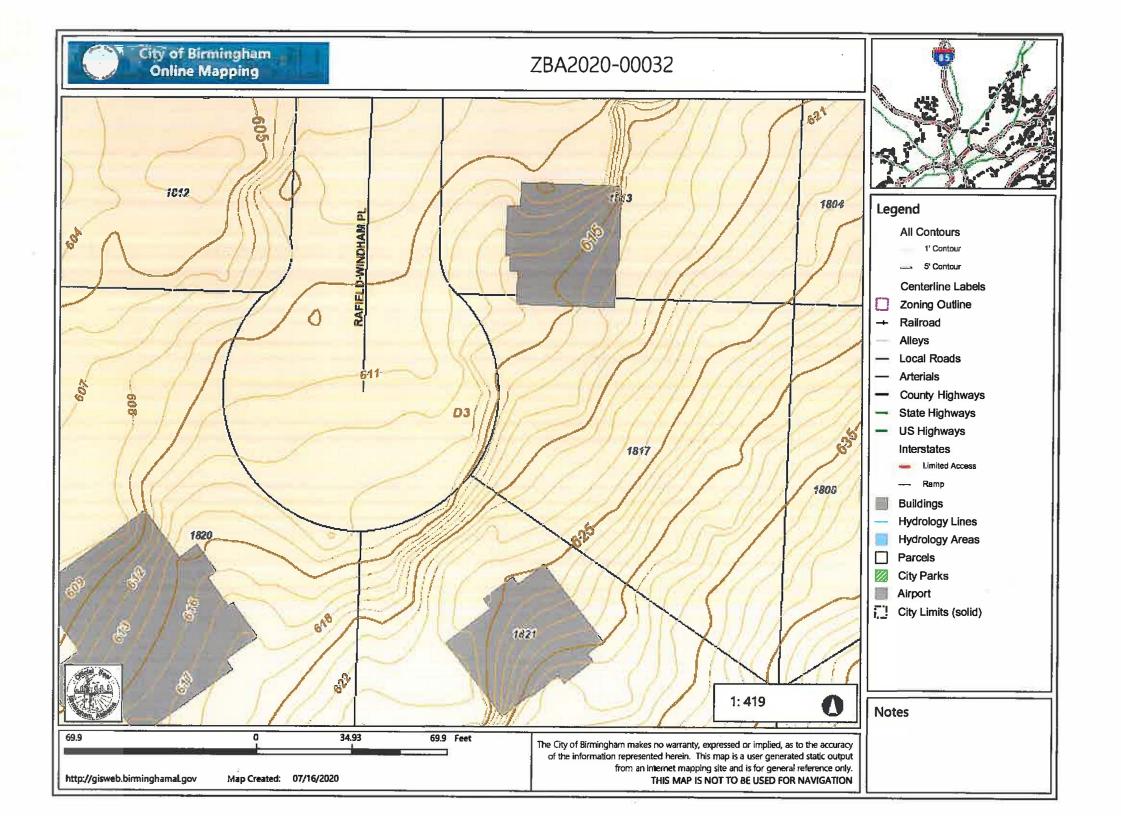

#### **History:**

The parcel is located at 4230 6<sup>th</sup> Ave S and it resides within the R-3 Single Family District and is located in the Avondale Park Historic District. The applicant is purposing to expand the driveway 12ft wide which while encroach in the front yard.

#### **Staff Analysis:**

The subject property has an existing side yard setback of 7.1ft on the side that the proposed driveway will be encroaching into the front yard. The attached plan has already been to design review committee and been approved on March 25, 2020. Site visit was conducted on the site and it shows that the applicant and two other properties on the block are the only properties that have a driveway