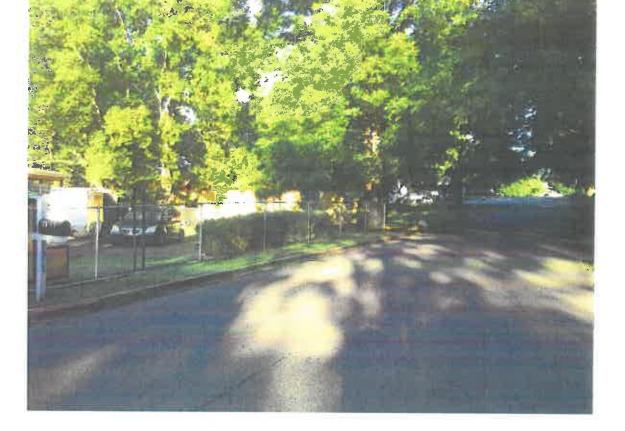

#### **History:**

The parcel is located at 4230 6<sup>th</sup> Ave S and it resides within the R-3 Single Family District and is located in the Avondale Park Historic District. The applicant is purposing to expand the driveway 12ft wide which while encroach in the front yard.

#### **Staff Analysis:**

The subject property has an existing side yard setback of 7.1ft on the side that the proposed driveway will be encroaching into the front yard. The attached plan has already been to design review committee and been approved on March 25, 2020. Site visit was conducted on the site and it shows that the applicant and two other properties on the block are the only properties that have a driveway