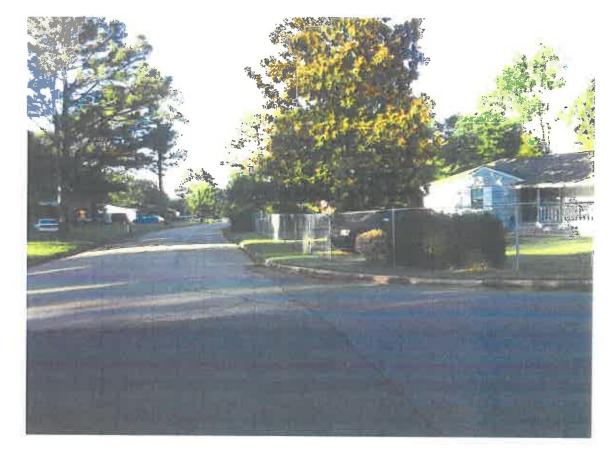

#### **History:**

The parcel is located at 4230 6<sup>th</sup> Ave S and it resides within the R-3 Single Family District and is located in the Avondale Park Historic District. The applicant is purposing to expand the driveway 12ft wide which while encroach in the front yard.

#### **Staff Analysis:**

The subject property has an existing side yard setback of 7.1ft on the side that the proposed driveway will be encroaching into the front yard. The attached plan has already been to design review committee and been approved on March 25, 2020. Site visit was conducted on the site and it shows that the applicant and two other properties on the block are the only properties that have a driveway