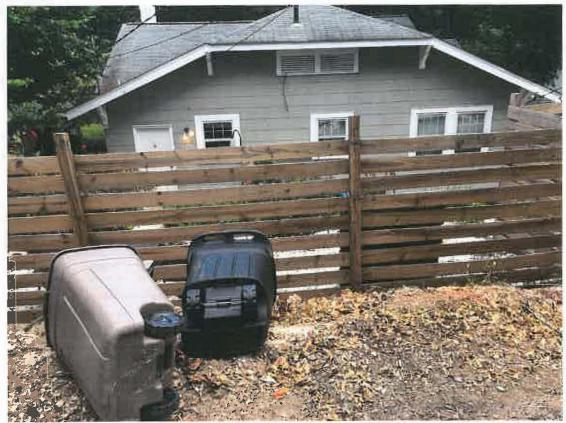

#### **Applicant's Justification:**

The applicant provided documentation of the six (6) variance standard request questions. The information has been submitted as part of the ZBA Packet.

**1.Physical Characteristics of the Property:** The parcel boundary for 4230 6<sup>th</sup> Ave S, Birmingham, AL 35222 maintains an angled, parallelogram shape, resulting in the property boundary running alongside the house within 7 feet (setbacks are 7 feet). Within this feet, there is a gas meter as well as an HVAC system. The presence of these two features combined with the limited space of 7 feet would prevent a driveway from being constructed that meets the City of Birmingham driveway standards (Case B- 18' past the house x 10' wide minimum.)

2.Unique Characteristics: In addition to the restrictions mentioned above, the house was constructed in the late 1920s-early 1930s and exists in a historic district. At the time of construction, a single driveway was built between the property and the neighbor's property straddling the property line(s). This was the only place to put a driveway, as there are large trees elsewhere on the property.

**5.No Injury to Neighboring Property:** The reconstruction of the driveway will be solely on our property, and not impair surrounding properties in anyway shape or form. Additionally, there is already an existing curb-cut within the proposed area.

Zoning Board of Adjustment July 23, 2020 Page 1

**6.No Harm to Public Welfare:** As there is already an existing curb-cut and side walk within public property connected to the existing space, the proposed driveway reconstruction will not change or impact those structures.