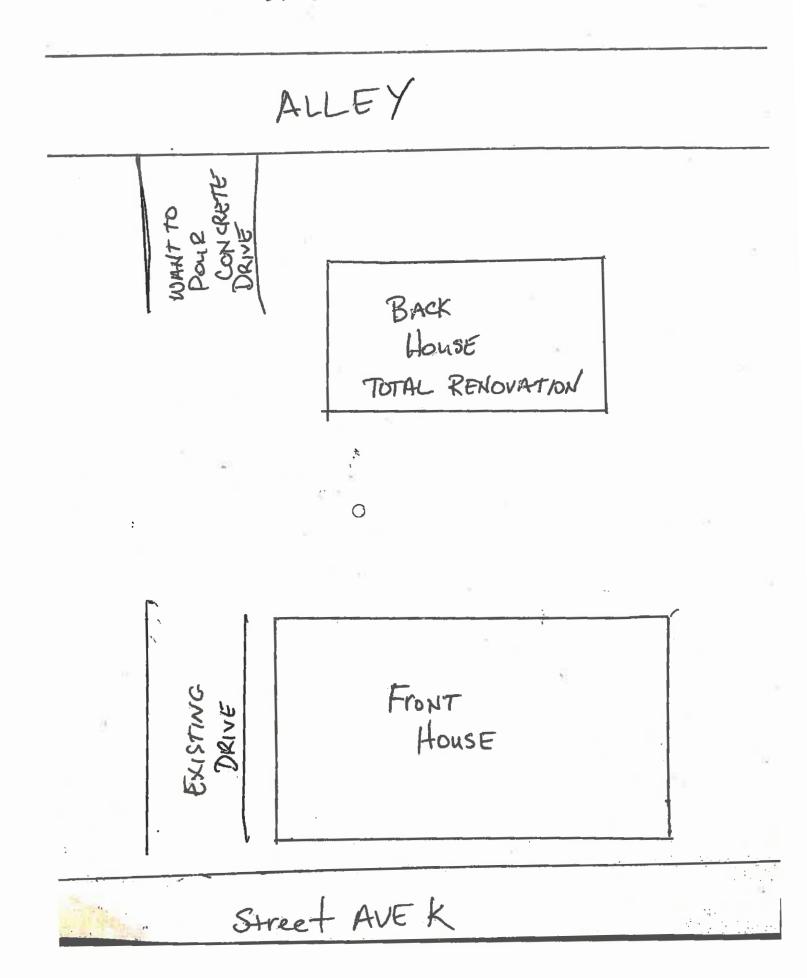

#### **Applicant's Justification:**

The applicant provided documentation of the six (6) variance standard request questions. The information has been submitted as part of the ZBA Packet.

**1.Physical Characteristics of the Property:** The parcel boundary for 4230 6<sup>th</sup> Ave S, Birmingham, AL 35222 maintains an angled, parallelogram shape, resulting in the property boundary running alongside the house within 7 feet (setbacks are 7 feet). Within this feet, there is a gas meter as well as an HVAC system. The presence of these two features combined with the limited space of 7 feet would prevent a driveway from being constructed that meets the City of Birmingham driveway standards (Case B- 18' past the house x 10' wide minimum.)

2.Unique Characteristics: In addition to the restrictions mentioned above, the house was constructed in the late 1920s-early 1930s and exists in a historic district. At the time of construction, a single driveway was built between the property and the neighbor's property straddling the property line(s). This was the only place to put a driveway, as there are large trees elsewhere on the property.

**3.Hardship Not Self-Imposed:** The hardship that exists is that the original driveway was shared between 4230 6<sup>th</sup> Ave S and 4232 6<sup>th</sup> Ave S; however, the recent owner 4232 6<sup>th</sup> Ave s, has removed the half of the driveway that's is on his property. This leaves a partial, piece-meal driveway on our property.