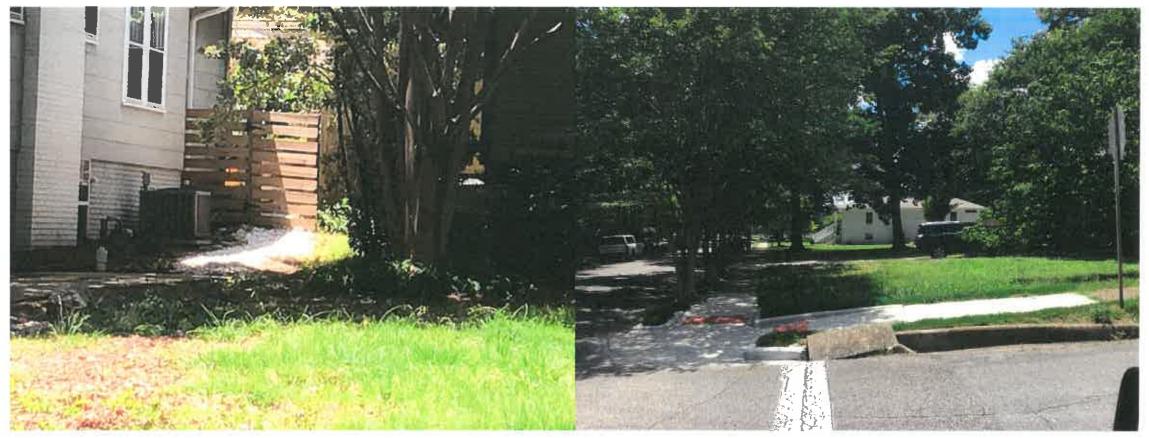

#### **Applicant's Justification:**

The applicant provided documentation of the six (6) variance standard request questions. The information has been submitted as part of the ZBA Packet.

**1.Physical Characteristics of the Property:** The parcel boundary for 4230 6<sup>th</sup> Ave S, Birmingham, AL 35222 maintains an angled, parallelogram shape, resulting in the property boundary running alongside the house within 7 feet (setbacks are 7 feet). Within this feet, there is a gas meter as well as an HVAC system. The presence of these two features combined with the limited space of 7 feet would prevent a driveway from being constructed that meets the City of Birmingham driveway standards (Case B- 18' past the house x 10' wide minimum.)

2.Unique Characteristics: In addition to the restrictions mentioned above, the house was constructed in the late 1920s-early 1930s and exists in a historic district. At the time of construction, a single driveway was built between the property and the neighbor's property straddling the property line(s). This was the only place to put a driveway, as there are large trees elsewhere on the property.

**5.No Injury to Neighboring Property:** The reconstruction of the driveway will be solely on our property, and not impair surrounding properties in anyway shape or form. Additionally, there is already an existing curb-cut within the proposed area.

Zoning Board of Adjustment July 23, 2020 Page 1

**6.No Harm to Public Welfare:** As there is already an existing curb-cut and side walk within public property connected to the existing space, the proposed driveway reconstruction will not change or impact those structures.