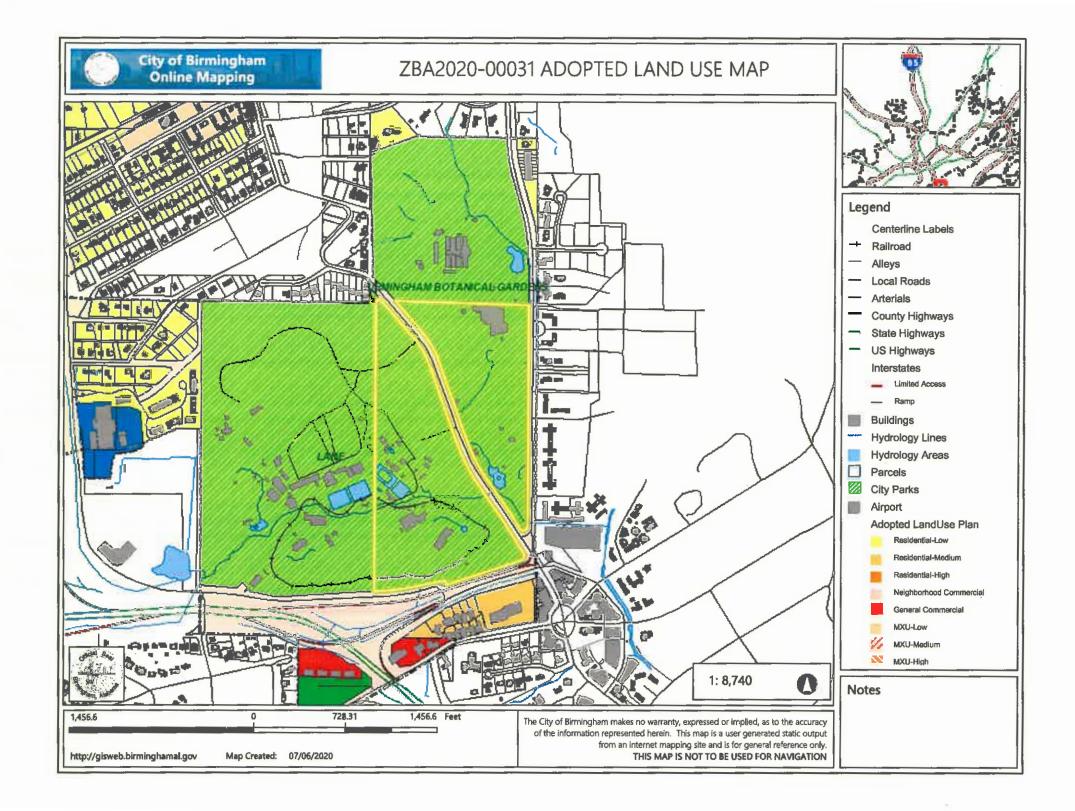

ot in EPA Superfund          |  |
| Opportunity Zone:                                           |                                             |  |
| Judicial Boundarie:                                         |                                             |  |
| Parcel monning and deparintion information is obtained for  |                                             |  |

Parcel mapping and description information is obtained from the Jefferson County Tax Assessor's Office. This site does not provide real-time information and may contain errors. All data should be verified with the official source. The City of Birmingham makes no warranty as to the accuracy of the data and assumes no responsibility for any errors. Data from the Tax Assessor's Office may not be available for all parcels.





#### Goge Maps Birmingham Botanical Gardens



#### Go: gie Maps Birmingham, Alabama





Street Vies





Image capture: Mar 2019 © 2020 Google

#### Google Maps 2400 Lane Park Rd





Street View



 $(\mathbf{I})$ 

Image capture: Nov 2018 © 2020 Google





133 West Park Dilas Benteghan, Al. 3521 1205,840,7190 1900,743,7191 1205,840,7190 - 1ex FORMULA design formuladesayo

DESIGN REF #: 18050808

بر ، بعد

Monument at Cahaba and Lane Monument Concept List Sthered, COMPANIER Of Concept List Schered, Company Biogeneric Garder (Monumer of Concept List Schered, Company Biogeneric Concept) EFTEREDIT HOALIMENT DESIGNER ARS HARACTER LAND DIVISION

4

STATUS Elient Review

Martin Lafes is a distance of the state distance of the state of the s



PAGE: 1 EXTERIOR MONUMENT DESIGNER: ASS MANAGE