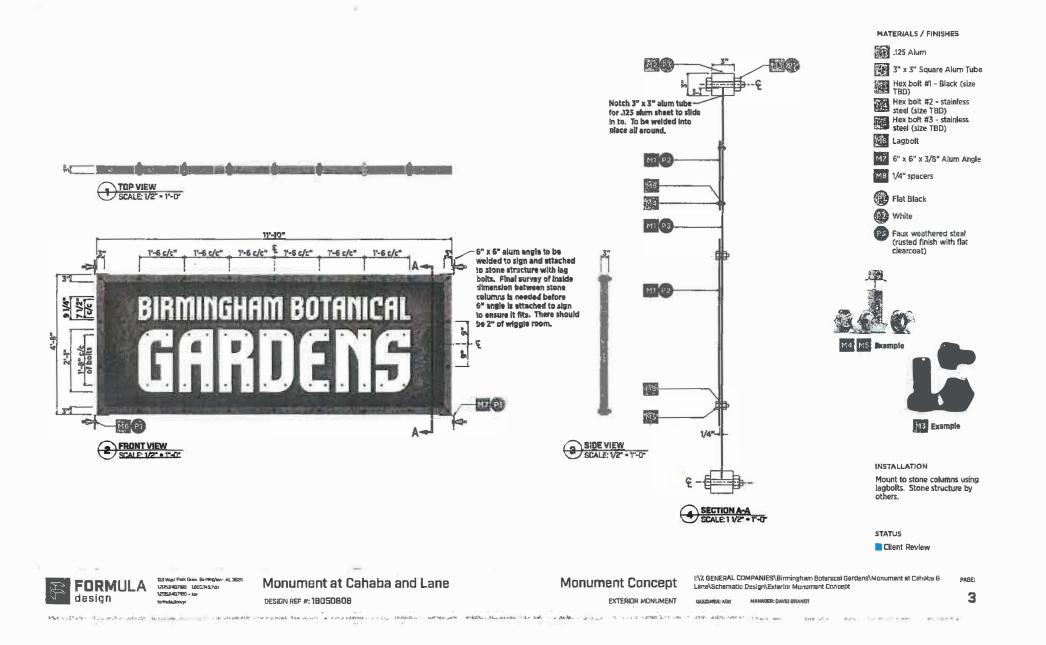

pture: Mar 2019 © 2020 Google

#### Google Maps 2400 Lane Park Rd





Street View



 $(\mathbf{I})$ 

Image capture: Nov 2018 © 2020 Google





133 West Park Dilas Benteghan, Al. 3521 1205,840,7190 1900,743,7191 1205,840,7190 - 1ex FORMULA design formuladesayo

DESIGN REF #: 18050808

بر ، بعد

Monument at Cahaba and Lane Monument Concept List Sthered, COMPANIER Of Concept List Schered, Company Biogeneric Garder (Monumer of Concept List Schered, Company Biogeneric Concept) EFTEREDIT HOALIMENT DESIGNER ARS HARACTER LAND DIVISION

4

STATUS Elient Review

Martin Lafes is a distance of the state distance of the state of the s



PAGE: 1 EXTERIOR MONUMENT DESIGNER: ASS MANAGER: DAVID BRANDT

NGAL KEEP AV TAGE AND PERSONAL AND PERSON PARAMETER SHOW AND PERSON AND PERSO

formulationing.







#### Meeting – July 23, 2020 Location – Webex/Teleconference Time - 2:00PM Pre-Meeting - 1:00PM Department of Planning Engineering & Permits Conference Room, Fifth Floor

| Neighborhood: Woodland Park |                             | Staff Planner Moton                                     | ZBA2020-00032                 |
|-----------------------------|-----------------------------|---------------------------------------------------------|-------------------------------|
| Request:                    |                             | 2.3 rear yard setback inste<br>Article VIII Section 5.2 | ead of the required 25ft yard |
| Applicant:                  | Barlon Maddox               |                                                         |                               |
| Owner: