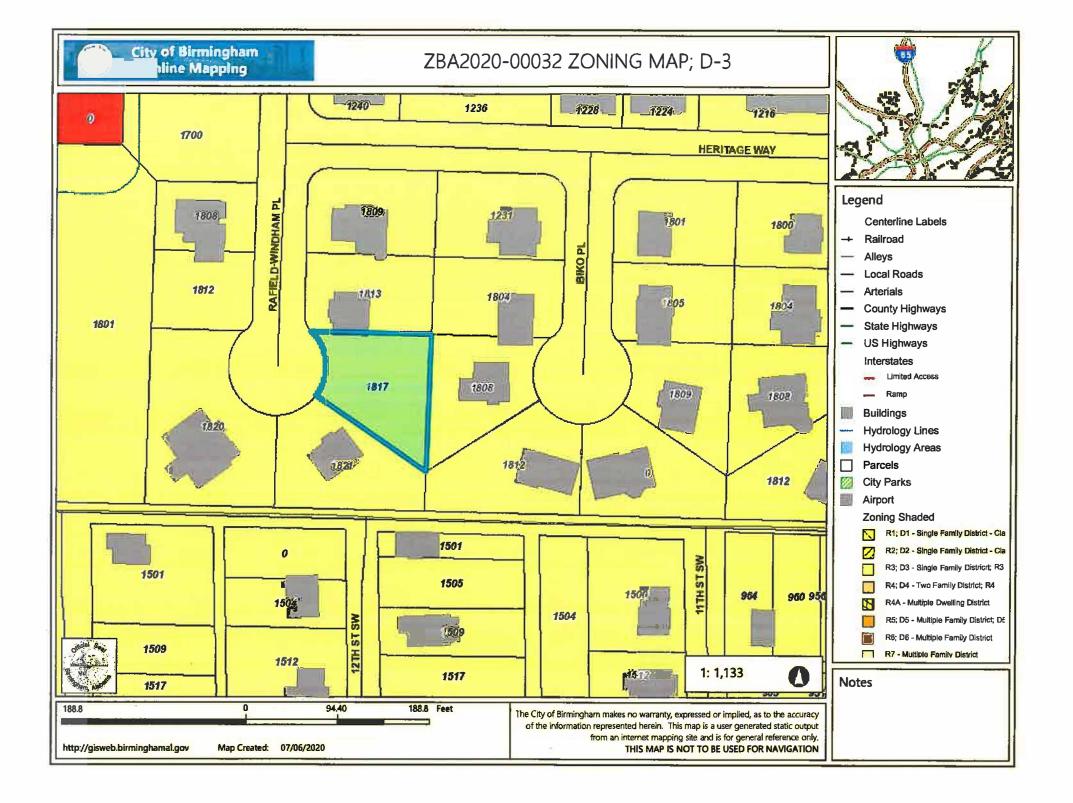

|  |  |

Parcel mapping and description information is obtained from the Jefferson County Tax Assessor's Office. This site does not provide real-time information and may contain errors. All data should be verified with the official source. The City of Birmingham makes no warranty as to the accuracy of the data and assumes no responsibility for an verified with the Tax Assessor's Office may not be available for all narcels.







**1817 Soweto Pl** ZBA2020-00032



Imagery @2020 Maxar Technologies, U.S. Geological Survey, Map data @2020 50 ft

Google Maps

1898 Soweto Pl ZBA2020-00032



Image capture: Feb 2019 © 2020 Google

Google Maps 1817 Soweto Pl ZBA2020-00032



Image capture: Feb 2019 © 2020 Google

Birmingham, Alabama

💦 Google

Street View

https://www.google.com/maps/@33.4779229,-86.8464191,3a,34.5y,108.62h,101.59t/data=I3m7!1e113m5!1sasehEqaawYu1cv-XIVtAkA!2e0I6s%2F%2Fgeo2.ggpht.com%2Fcbk%3Fpanoid%3DasehEqaawYu1cv-XIVtAkA%26output%3Dthumbnall%26cb\_client%3Dmaps\_sv.tactile.gps%26thumb%3D2%26w%3D203%26h% ... 1/2





Prepared by Rowland Jackins, PLS Alabama Reg. No. 18399

Notes:

- 1. House depiction taken from Designer's Foundation Plan, provided by client;
- 2. Lot Dimensions, easements and set