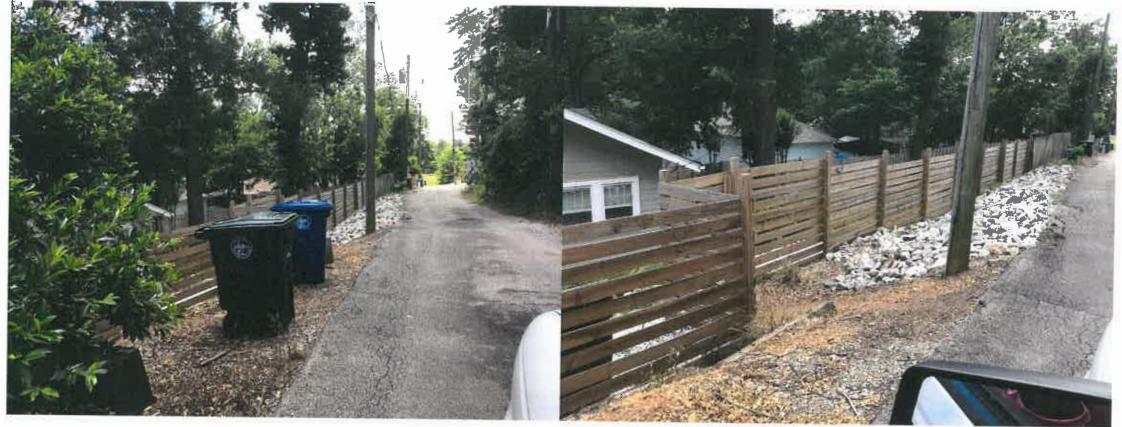

#### **Applicant's Justification:**

The applicant provided documentation of the six (6) variance standard request questions. The information has been submitted as part of the ZBA Packet.

**1.Physical Characteristics of the Property:** The parcel boundary for 4230 6<sup>th</sup> Ave S, Birmingham, AL 35222 maintains an angled, parallelogram shape, resulting in the property boundary running alongside the house within 7 feet (setbacks are 7 feet). Within this feet, there is a gas meter as well as an HVAC system. The presence of these two features combined with the limited space of 7 feet would prevent a driveway from being constructed that meets the City of Birmingham driveway standards (Case B- 18' past the house x 10' wide minimum.)

2.Unique Characteristics: In addition to the restrictions mentioned above, the house was constructed in the late 1920s-early 1930s and exists in a historic district. At the time of construction, a single driveway was built between the property and the neighbor's property straddling the property line(s). This was the only place to put a driveway, as there are large trees elsewhere on the property.

**5.No Injury to Neighboring Property:** The reconstruction of the driveway will be solely on our property, and not impair surrounding properties in anyway shape or form. Additionally, there is already an existing curb-cut within the proposed area.

Zoning Board of Adjustment July 23, 2020 Page 1

**6.No Harm to Public Welfare:** As there is already an existing curb-cut and side walk within public property connected to the existing space, the proposed driveway reconstruction will not change or impact those structures.