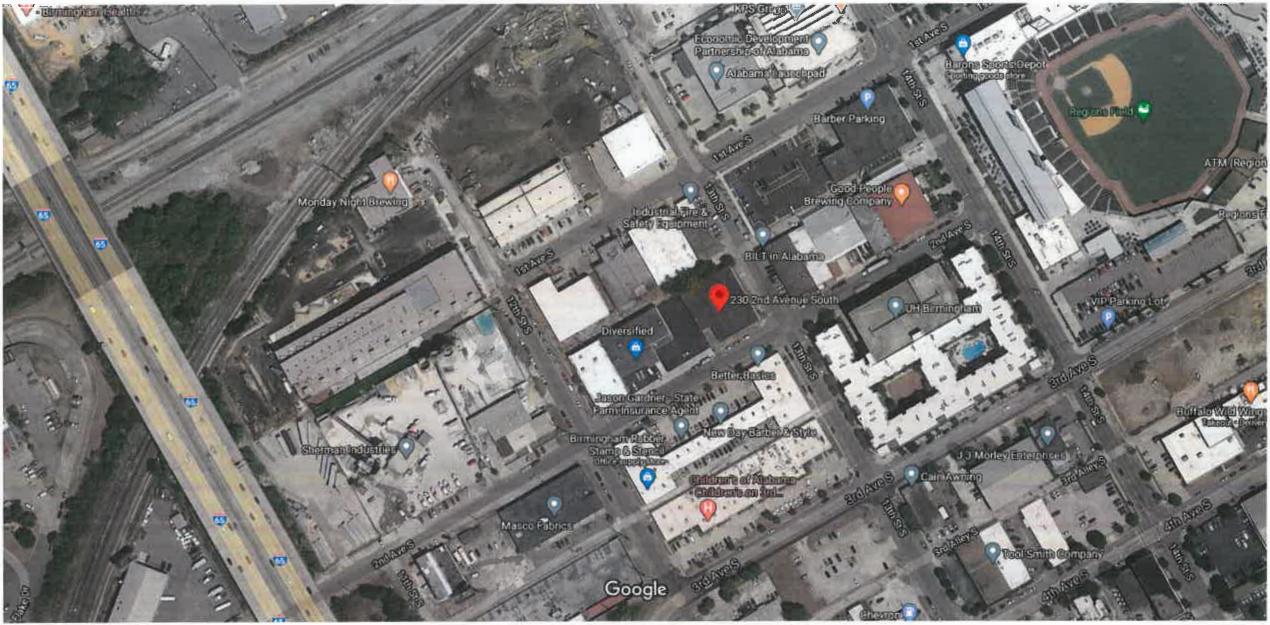

All of the addresses listed in the parking modifications have active business licenses per the City of Birmingham Tax and Licenses Department. There is surplus parking in this area per the City of Birmingham Transportation Department.

#### **Staff Recommendation**

Staff believes the applicant has provided sufficient evidence to support the modification request. Therefore, staff believes the request has merit for approval and as such, should be **GRANTED** subject to the following conditions: Zoning Board of Adjustment July 23, 2020 Page 4

- 1. Review by the appropriate zoning inspector to insure compliance with the Board's decision.
- 2. All permits and certificate of completion should obtain within two years of approval from the Board.





### Google Maps 230 2nd Ave S ZBA2020-00029



Imagery @2020 Maxar Technologies, U.S. Geological Survey, USDA Farm Service Agency, Map data @2020 100 ft

#### **ZBA Parking Requirement Modification Request**

The current development plan for Urban Supply uses historical tax credits to bring new life into the old warehouses in the district. Urban Supply will preserve the buildings as they are through adaptive reuse. The current Birmingham zoning ordinance would require up to 231 parking spaces for the total development as shown below. With the allowed discounts provided in the ordinance, additional parking is still needed. In preparation for this development, Orchestra Partners has already replaced a noncontributing structure with parking. To meet the additional requirement, historical properties would need to be destroyed to build ne