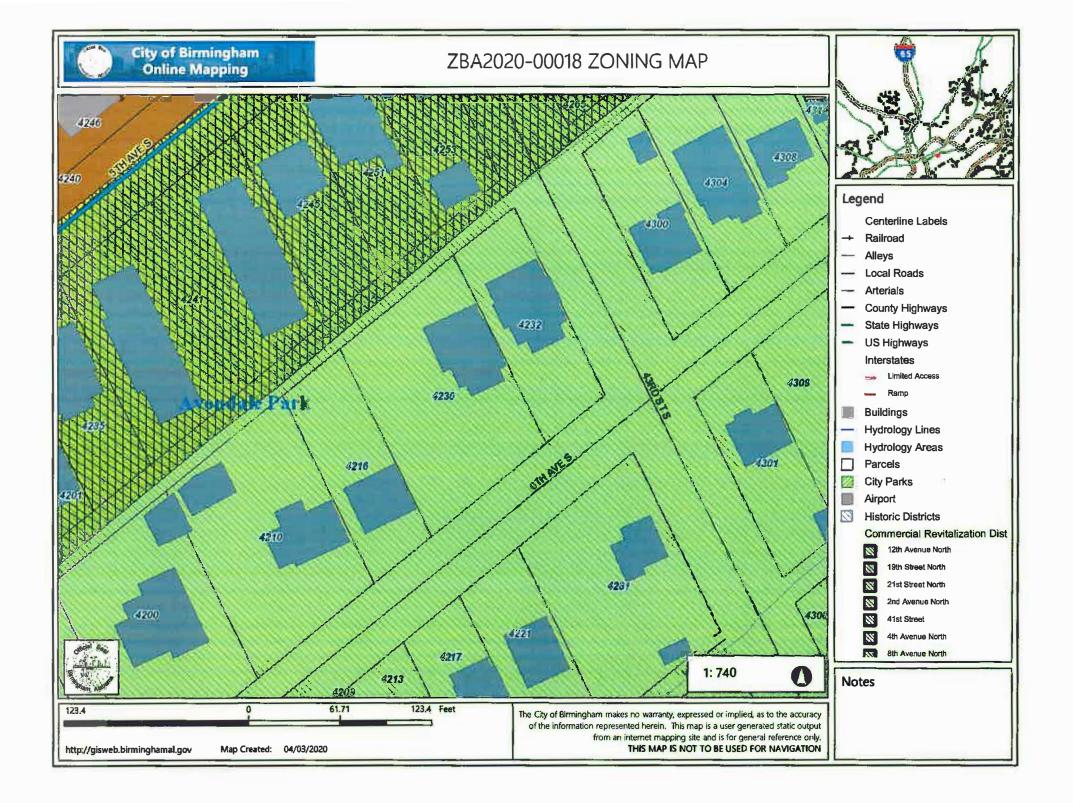

#### **History:**

The parcel is located at 4230 6<sup>th</sup> Ave S and it resides within the R-3 Single Family District and is located in the Avondale Park Historic District. The applicant is purposing to expand the driveway 12ft wide which while encroach in the front yard.

#### **Staff Analysis:**

The subject property has an existing side yard setback of 7.1ft on the side that the proposed driveway will be encroaching into the front yard. The attached plan has already been to design review committee and been approved on March 25, 2020. Site visit was conducted on the site and it shows that the applicant and two other properties on the block are the only properties that have a driveway