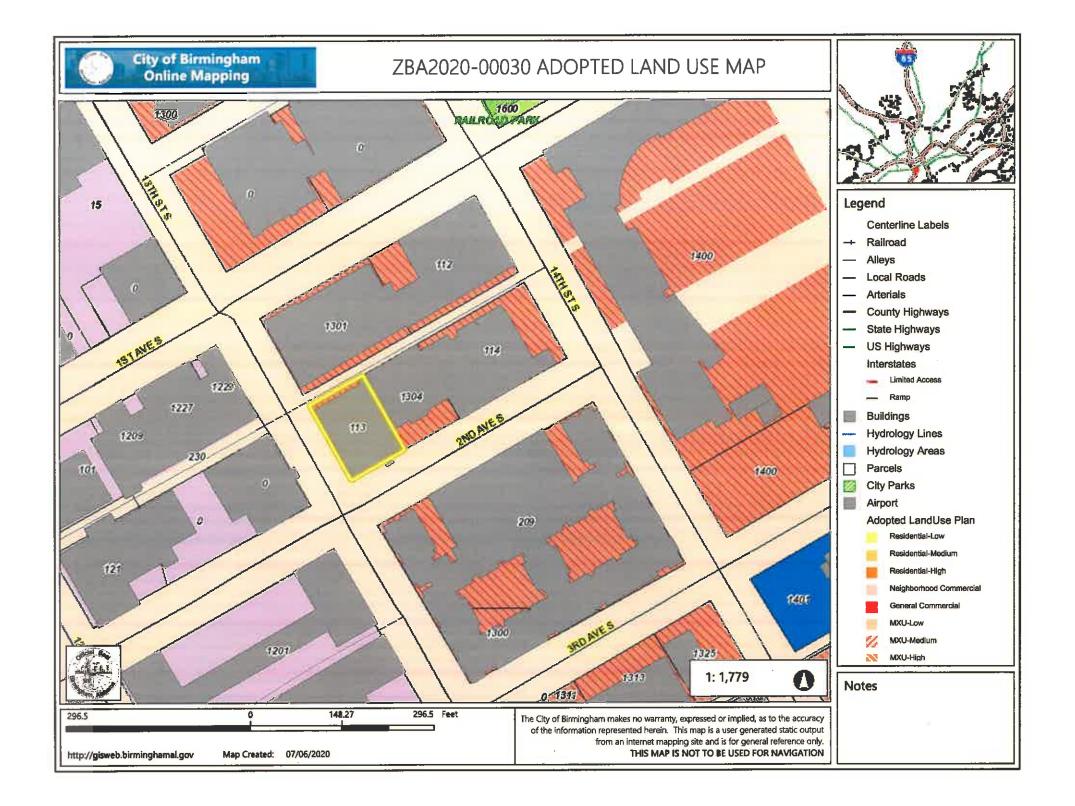

pportunity Zones:                         | In Opportunity Zones                      |  |
| Judicial Boundaries:                       | JEFFERSON                                 |  |
| 2                                          |                                           |  |
|                                            |                                           |  |

Parcel mapping and description information is obtained from the Jefferson County Tax Assessor's Office. This site does not provide real-time information and may contain errors. All data should be verified with the official source. The City of Birmingham makes no warranty as to the accuracy of the data and assumes no responsibility for any errors. Data from the Tax Assessor's Office may not be available for all parcels.





#### **ZBA Parking Requirement Modification Request**

The current development plan for Urban Supply uses historical tax credits to bring new life into the old warehouses in the district. Urban Supply will preserve the buildings as they are through adaptive reuse. The current Birmingham zoning ordinance would require up to 231 parking spaces for the total development as shown below. With the allowed discounts provided in the ordinance, additional parking is still needed. In preparation for this development, Orchestra Partners has already replaced a noncontributing structure with parking. To meet the additional requirement, historical properties would need to be destroyed to build new structured parking.

In lieu, our goal is to become a part of a live, work, play district that capitalize