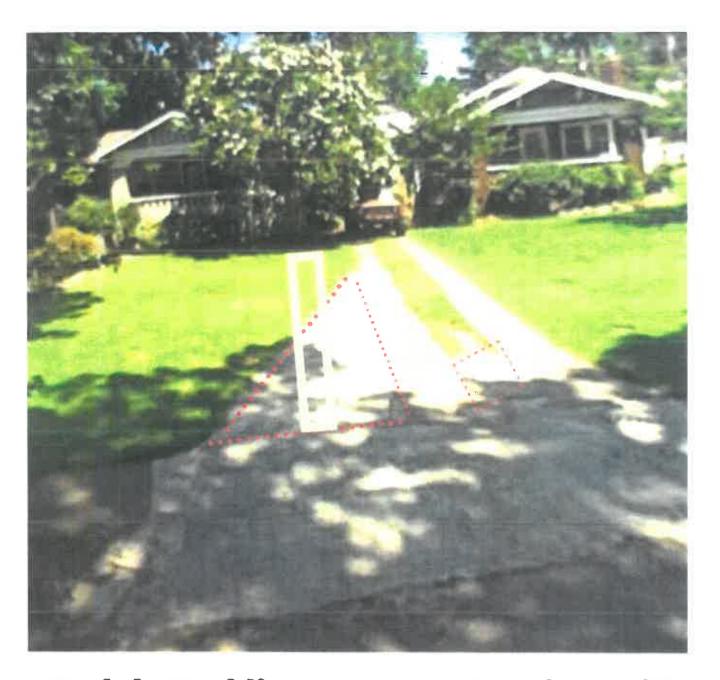

#### Variance:

The applicant is requesting a variance to allow an expansion of a driveway to 12ft wide that will consist of parking in the front yard.

#### **Applicant's Justification:**

The applicant provided documentation of the six (6) variance standard request questions. The information has been submitted as part of the ZBA Packet.

**1.Physical Characteristics of the Property:** The parcel boundary for 4230 6<sup>th</sup> Ave S, Birmingham, AL 35222 maintains an angled, parallelogram shape, resulting in the property boundary running alongside the house within 7 feet (setbacks are 7 feet). Within this feet, there is a gas meter as well as an HVAC system. The presence of these two features combined with the limited space of 7 feet would prevent a driveway from being constructed that meets the City of Birmingham driveway standards (Case B- 18' past the house x 10' wide minimum.)

2.Unique Characteristics: In addition to the restrictions mentioned above, the house was constructed in the late 1920s-early 1930s and exists in a historic district. At the time of construction, a single driveway was built between the property and the neighbor's property straddling the property line(s). This was the only place to put a driveway, as there are large trees elsewhere on the property.

**3.Hardship Not Self-Imposed:** The hardship that exists is that the original driveway was shared between 4230 6<sup>th</sup> Ave S and 4232 6<sup>th</sup> Ave S; however, the recent owner 4232 6<sup>th</sup> Ave s, has removed the half of the driveway that's is on his property. This leaves a partial, piece-meal driveway on our property.