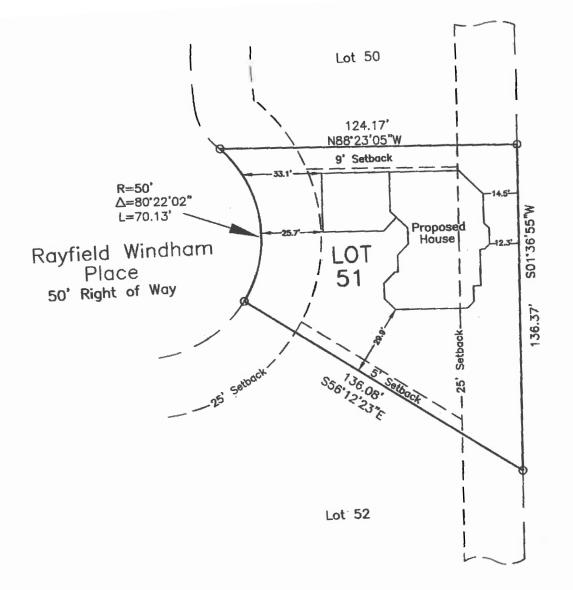

City of Birmingham makes no warranty as to the accuracy of the data and assumes no responsibility for an verified with the Tax Assessor's Office may not be available for all narcels.







**1817 Soweto Pl** ZBA2020-00032



Imagery @2020 Maxar Technologies, U.S. Geological Survey, Map data @2020 50 ft

Google Maps

1898 Soweto Pl ZBA2020-00032



Image capture: Feb 2019 © 2020 Google

Google Maps 1817 Soweto Pl ZBA2020-00032



Image capture: Feb 2019 © 2020 Google

Birmingham, Alabama

💦 Google

Street View

https://www.google.com/maps/@33.4779229,-86.8464191,3a,34.5y,108.62h,101.59t/data=I3m7!1e113m5!1sasehEqaawYu1cv-XIVtAkA!2e0I6s%2F%2Fgeo2.ggpht.com%2Fcbk%3Fpanoid%3DasehEqaawYu1cv-XIVtAkA%26output%3Dthumbnall%26cb\_client%3Dmaps\_sv.tactile.gps%26thumb%3D2%26w%3D203%26h% ... 1/2





Prepared by Rowland Jackins, PLS Alabama Reg. No. 18399

Notes:

- 1. House depiction taken from Designer's Foundation Plan, provided by client;
- 2. Lot Dimensions, easements and setbacks shown are taken from record plat;

# PLOT PLAN

1817 Rayfield Windham Place Lot 51 Amended Map No.2, Heritage Towne Centre Mapbook 168, Page 73, Judge of Probate Office, Jefferson County, Alabama June, 2020 Scale: 1 Inch = 40 Feet JACKINS, BUTLER & ADAMS, INC. SURVEYING-GEOLOGY 3430 INDEPENDENCE DRIVE, SUITE 30 BIRMINGHAM, ALABAMA 35209 (205) 870-3390 Dwg. 1 S-1602/20-A

# Meeting – July 23, 2020 Location – Webex/Teleconference Time - 2:00PM Pre-Meeting - 1:00PM Department of Planning Engineering & Permits Conference Room, Fifth Floor

| Neighborhood: Ensle | y Staff Planner Moton