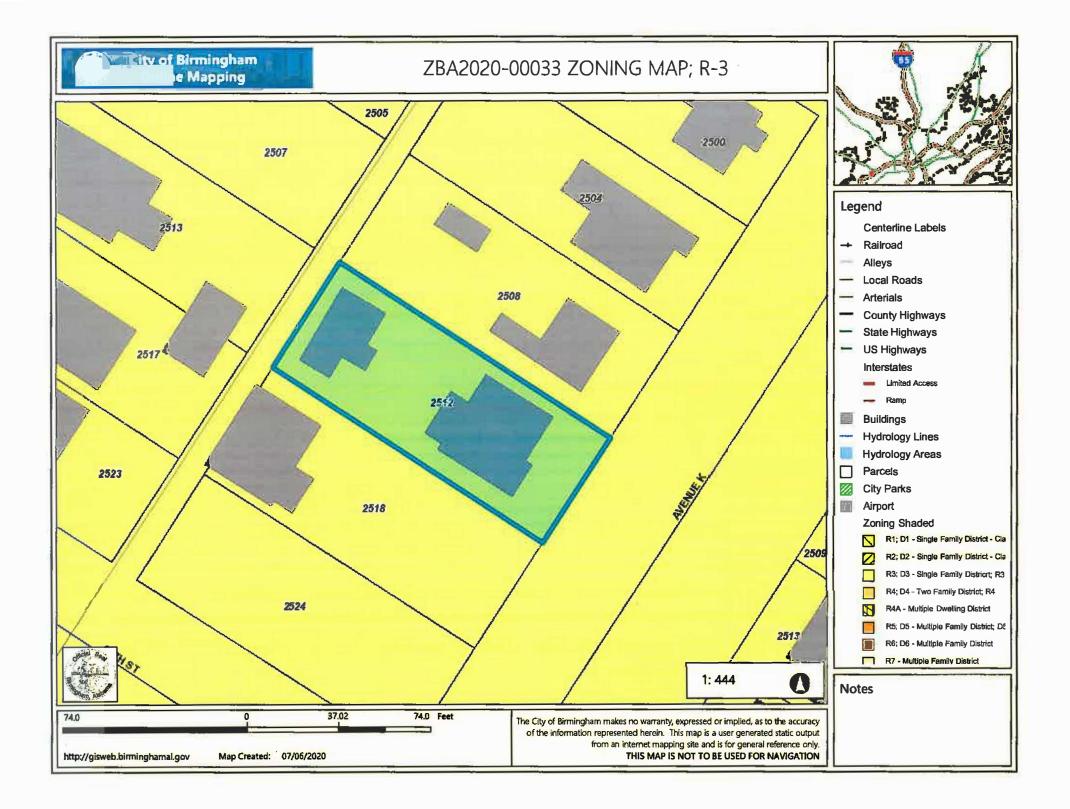

ocus Area<br>Not in Tax Delinquent Property<br>Not in EPA Superfund                                                                   |
| Strategic Opportunity Area<br>RISE Focus Area<br>Tax Delinquent Property                  | <ul> <li>In RISE Focus Area</li> <li>Not in Tax Delinquent Property</li> <li>Not in EPA Superfund</li> <li>Not in Opportunity Zones</li> </ul> |

Parcel mapping and description information is obtained from the Jefferson County Tax Assessor's Office. This site does not provide real-time information and may contain errors. All data should be verified with the official source. The City of Birningham makes no warranty as to the accuracy of the data and assumes no responsibility for any errors. Data from the Tax Assessor's Office may not be available for all parcels.







2512 Avenue K ZBA2020-00033



Map data @2020 , Map data @2020 20 ft -

SETE PLAN 2012 AVE K 3521B



#### Meeting – Ju1y 23, 2020 Location - City Council Chambers, Third Floor, City Hall Time - 2:00PM Pro-Meeting - 1:00PM Department of Planning Engineering & Permits Conference Room, Fifth Floor

| Neighborhood: Five Points South |                            | Staff Planner Moton         | ZBA2020-00034                 |  |  |  |
|---------------------------------|----------------------------|-----------------------------|-------------------------------|--|--|--|
| Request:                        | Parking Modificati         | ion                         |                               |  |  |  |
| Applicant:                      | Kathleen Okrongley         |