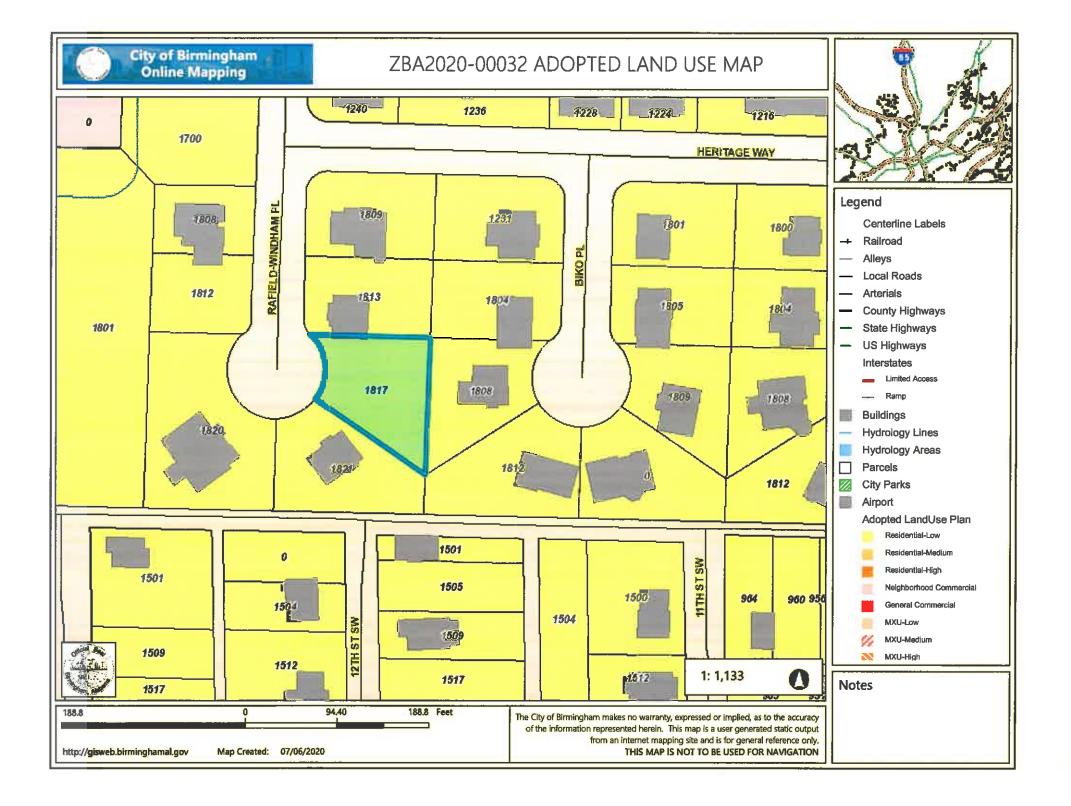

|  |  |

Parcel mapping and description information is obtained from the Jefferson County Tax Assessor's Office. This site does not provide real-time information and may contain errors. All data should be verified with the official source. The City of Birmingham makes no warranty as to the accuracy of the data and assumes no responsibility for an verified with the Tax Assessor's Office may not be available for all narcels.







**1817 Soweto Pl** ZBA2020-00032



Imagery @2020 Maxar Technologies, U.S. Geological Survey, Map data @2020 50 ft

Google Maps

1898 Soweto Pl ZBA2020-00032



Image capture: Feb 2019 © 2020 Google

Google Maps 1817 Soweto Pl ZBA2020-00032



Image capture: Feb 2019 © 2020 Google

Birmingham, Alabama

💦 Google

Street View

https://www.google.com/maps/@33.4779229,-86.8464191,3a,34.5y,108.62h,101.59t/data=I3m7!1e113m5!1sasehEqaawYu1cv-XIVtAkA!2e0I6s%2F%2Fgeo2.ggpht.com%2Fcbk%3Fpanoid%3DasehEqaawYu1cv-XIVtAkA%26output%3Dthumbnall%26cb\_client%3Dmaps\_sv.tactile.gps%26thumb%3D2%26w%3D203%26h% ... 1/2





Prepared by Rowland Jackins, PLS Alabama Reg. No. 18399

Notes:

- 1. House depiction taken from Designer's Foundation Plan, provided by client;
- 2. Lot Dimensions, easements and setba