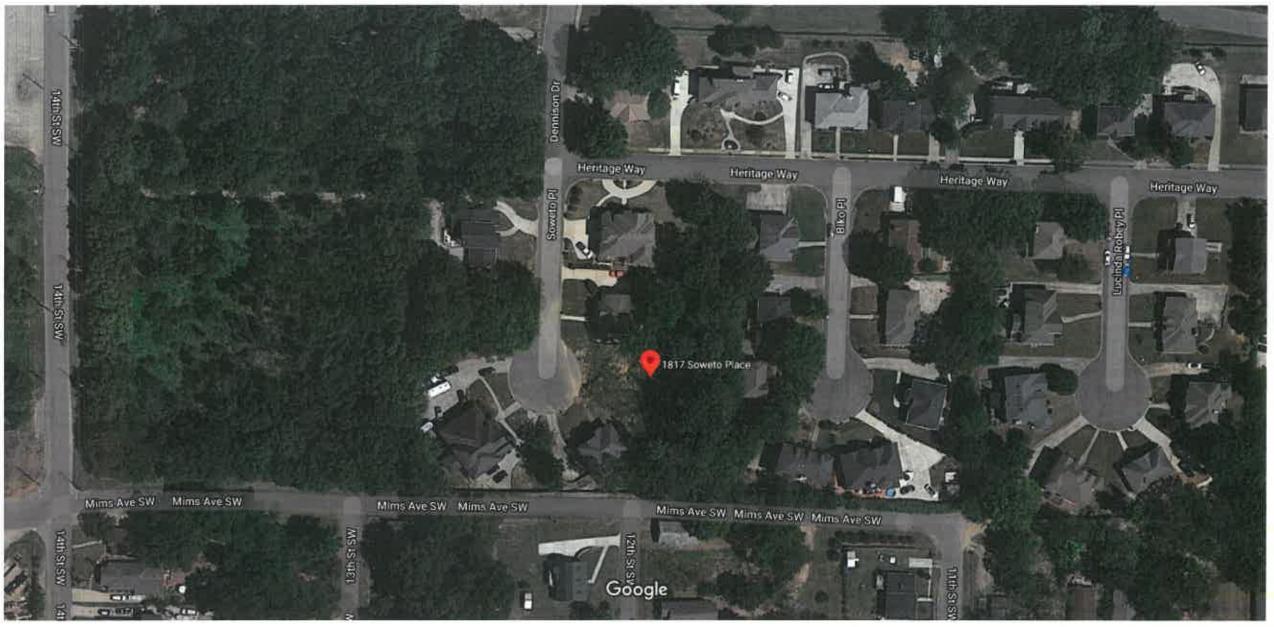

|  |  |

Parcel mapping and description information is obtained from the Jefferson County Tax Assessor's Office. This site does not provide real-time information and may contain errors. All data should be verified with the official source. The City of Birmingham makes no warranty as to the accuracy of the data and assumes no responsibility for an verified with the Tax Assessor's Office may not be available for all narcels.







**1817 Soweto Pl** ZBA2020-00032



Imagery @2020 Maxar Technologies, U.S. Geological Survey, Map data @2020 50 ft

Google Maps

1898 Soweto Pl ZBA2020-00032



Image capture: Feb 2019 © 2020 Google

Google Maps 1817 Soweto Pl ZBA2020-00032



Image capture: Feb 2019 © 2020 Google

Birmingham, Alabama

💦 Google

Street View

https://www.google.com/maps/@33.4779229,-86.8464191,3a,34.5y,108.62h,101.59t/data=I3m7!1e113m5!1sasehEqaawYu1cv-XIVtAkA!2e0I6s%2F%2Fgeo2.ggpht.com%2Fcbk%3Fpanoid%3DasehEqaawYu1cv-XIVtAkA%26output%3Dthumbnall%26cb\_client%3Dmaps\_sv.tactile.gps%26thumb%3D2%26w%3D203%26h% ... 1/2





Prepared by Rowland Jackins, PLS Alabama Reg. No. 18399

Notes:

- 1. House depiction taken from Designer's Foundation Plan, provided by client;
- 2. Lot Dimensions, easements and setbacks shown are taken from record plat;