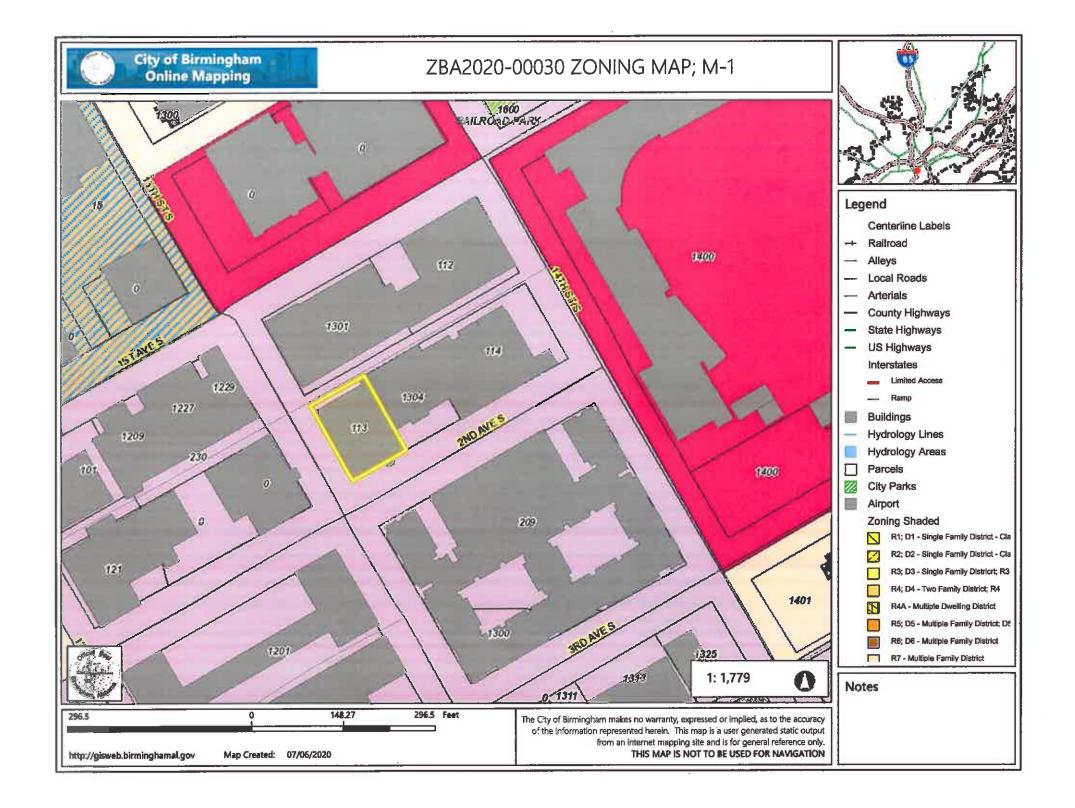

Opportunity Zones:                         | In Opportunity Zones                      |  |
| Judicial Boundaries:                       | JEFFERSON                                 |  |
| 2                                          |                                           |  |
|                                            |                                           |  |

Parcel mapping and description information is obtained from the Jefferson County Tax Assessor's Office. This site does not provide real-time information and may contain errors. All data should be verified with the official source. The City of Birmingham makes no warranty as to the accuracy of the data and assumes no responsibility for any errors. Data from the Tax Assessor's Office may not be available for all parcels.





#### **ZBA Parking Requirement Modification Request**

The current development plan for Urban Supply uses historical tax credits to bring new life into the old warehouses in the district. Urban Supply will preserve the buildings as they are through adaptive reuse. The current Birmingham zoning ordinance would require up to 231 parking spaces for the total development as shown below. With the allowed discounts provided in the ordinance, additional parking is still needed. In preparation for this development, Orchestra Partners has already replaced a noncontributing structure with parking. To meet the additional requirement, historical properties would need to be destroyed to build new structured parking.

In lieu, our goal is to become a part of a live, work, play district that capitali