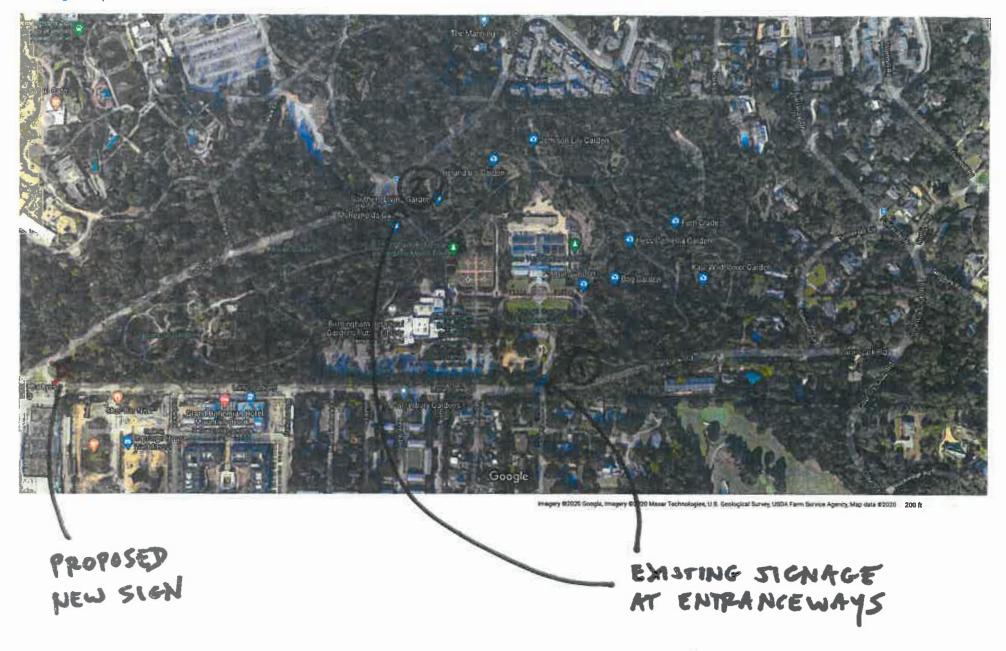

Zone:                                           |                                             |  |
| Judicial Boundarie:                                         |                                             |  |
| Parcel monning and deparintion information is obtained for  |                                             |  |

Parcel mapping and description information is obtained from the Jefferson County Tax Assessor's Office. This site does not provide real-time information and may contain errors. All data should be verified with the official source. The City of Birmingham makes no warranty as to the accuracy of the data and assumes no responsibility for any errors. Data from the Tax Assessor's Office may not be available for all parcels.





#### Goge Maps Birmingham Botanical Gardens



#### Go: gie Maps Birmingham, Alabama





Street Vies





Image capture: Mar 2019 © 2020 Google

#### Google Maps 2400 Lane Park Rd





Street View



 $(\mathbf{I})$ 

Image capture: Nov 2018 © 2020 Google





133 West Park Dilas Benteghan, Al. 3521 1205,840,7190 1900,743,7191 1205,840,7190 - 1ex FORMULA design formuladesayo

DESIGN REF #: 18050808

بر ، بعد

Monument at Cahaba and Lane Monument Concept List Sthered, COMPANIER Of Concept List Schered, Company Biogeneric Garder (Monumer of Concept List Schered, Company Biogeneric Concept) EFTEREDIT HOALIMENT DESIGNER ARS HARACTER LAND DIVISION

4

STATUS Elient Review

Martin Lafes is a distance of the state distance of the state of the s



PAGE: 1 EXTERIOR MONUMENT DESIGNER: ASS MANAGER: DAVID BRANDT

NGAL KEEP AV TAGE AND PERSONAL