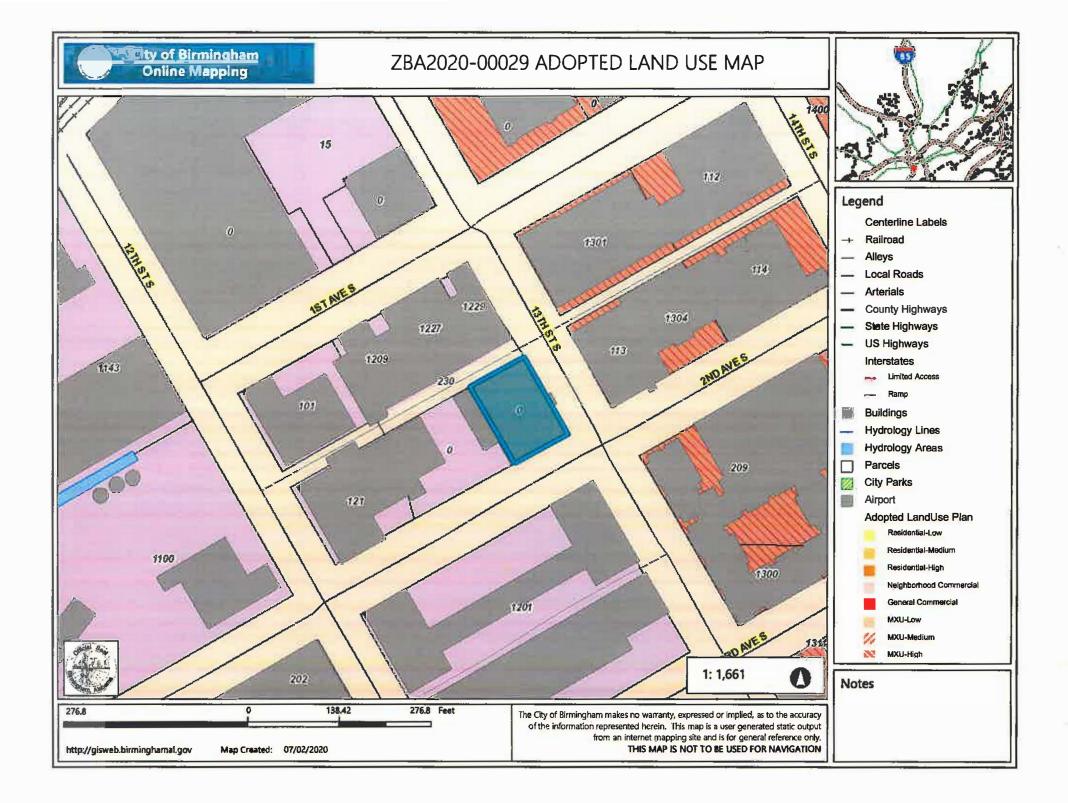

eet parking instead of the required 90 spaces. All of the addresses listed in the parking modifications have active business licenses per the City of Birmingham Tax and Licenses Department. There is surplus parking in this area per the City of Birmingham Transportation Department.

#### **Staff Recommendation**

Staff believes the applicant has provided sufficient evidence to support the modification request. Therefore, staff believes the request has merit for approval and as such, should be **GRANTED** subject to the following conditions: Zoning Board of Adjustment July 23, 2020 Page 4

- 1. Review by the appropriate zoning inspector to insure compliance with the Board's decision.
- 2. All permits and certificate of completion should obtain within two years of approval from the Board.





### Google Maps 230 2nd Ave S ZBA2020-00029



Imagery @2020 Maxar Technologies, U.S. Geological Survey, USDA Farm Service Agency, Map data @2020 100 ft

#### **ZBA Parking Requirement Modification Request**

The current development plan for Urban Supply uses historical tax credits to bring new life into the old warehouses in the district. Urban Supply will preserve the buildings as they are through adaptive reuse. The current Birmingham zoning ordinance would require up to 231 parking spaces for the total development as shown below. With the allowed discounts provided in the ordinance, additional parking is still needed. In preparation for this development, Orchestra Partners has already replaced a noncontributing structure with parking. To meet the additional requirement, historical pr