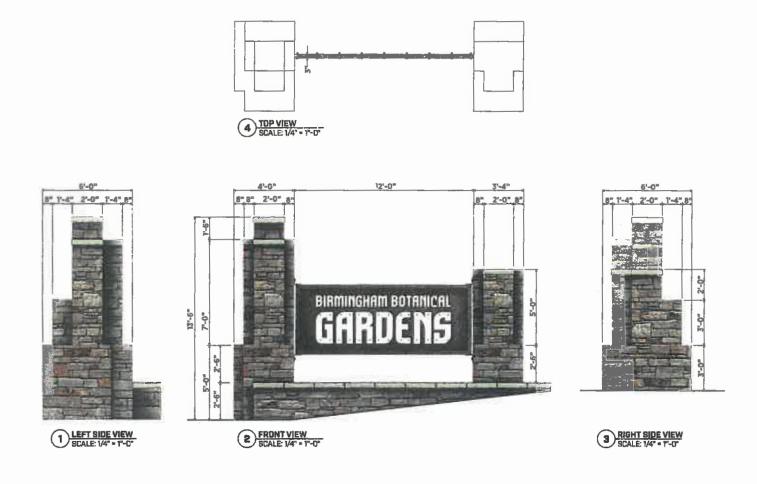

e capture: Mar 2019 © 2020 Google

#### Google Maps 2400 Lane Park Rd





Street View



 $(\mathbf{I})$ 

Image capture: Nov 2018 © 2020 Google





133 West Park Dilas Benteghan, Al. 3521 1205,840,7190 1900,743,7191 1205,840,7190 - 1ex FORMULA design formuladesayo

DESIGN REF #: 18050808

بر ، بعد

Monument at Cahaba and Lane Monument Concept List Sthered, COMPANIER Of Concept List Schered, Company Biogeneric Garder (Monumer of Concept List Schered, Company Biogeneric Concept) EFTEREDIT HOALIMENT DESIGNER ARS HARACTER LAND DIVISION

4

STATUS Elient Review

Martin Lafes is a distance of the state distance of the state of the s



PAGE: 1 EXTERIOR MONUMENT DESIGNER: ASS MANAGER: DAVID BRANDT

NGAL KEEP AV TAGE AND PERSONAL AND PERSON PARAMETER SHOW AND PERSON AND PERSO

formulationing.







#### Meeting – July 23, 2020 Location – Webex/Teleconference Time - 2:00PM Pre-Meeting - 1:00PM Department of Planning Engineering & Permits Conference Room, Fifth Floor

| Neighborhood: Woodland Park |                             | Staff Planner Moton                                     | ZBA2020-00032                 |
|-----------------------------|-----------------------------|---------------------------------------------------------|-------------------------------|
| Request:                    |                             | 2.3 rear yard setback inste<br>Article VIII Section 5.2 | ead of the required 25ft yard |
| Applicant:                  | Barlon Maddox               |                                                         |                               |
| Owner: