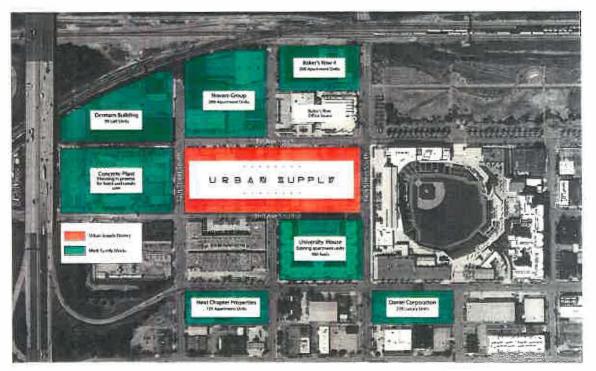

treet parking within the district that is in walking distance to the project. Within a ¼ mile or less walking distance there is in excess of 650 on-street parking spaces available to the patrons of Urban Supply. Included in this number are:
  - 110 spaces of adjacent on-street parking:
  - 206 spaces in a 1 block radius
  - 315 spaces in a 2 block radius



Zoning Board of Adjustments Modification Request - PDC Holdings, LLC

- 2. The Urban Supply site exists in the center of a residence heavy area of the Parkside District. At the opening of this project there will exists 1400+ beds in a 2 block radius
  - a. Residents at these units will be prime attendees for the Urban Supply district.
  - b. Each of these resident's parking needs have already been met by their respective developments.



- 3. As part of Urban Supply's streetscape and ROW improvement plan, we are willing to design for and support the City's ParkMobile managed parking system for adjacent on-street parking.
  - a. Paid parking will help maintain turnover and parking availability
  - b. Will provide revenue to the City for enforcement and street maintenance
  - c. Will eliminate the threat that on-street parking will be occupied by employees
    - i. Employees will use existing lots
- 4. Shared Parking
  - a. The uses of the Urban supply district will have differing parking peaks (Gym vs. Office vs Restaurant/Bar). As such, the need to supply parking exclusively for each is redundant.
  - b. Shared parking calculations show 20%-40% reduction in parking requirements based on time-ofday uses.
- 5. Design for m