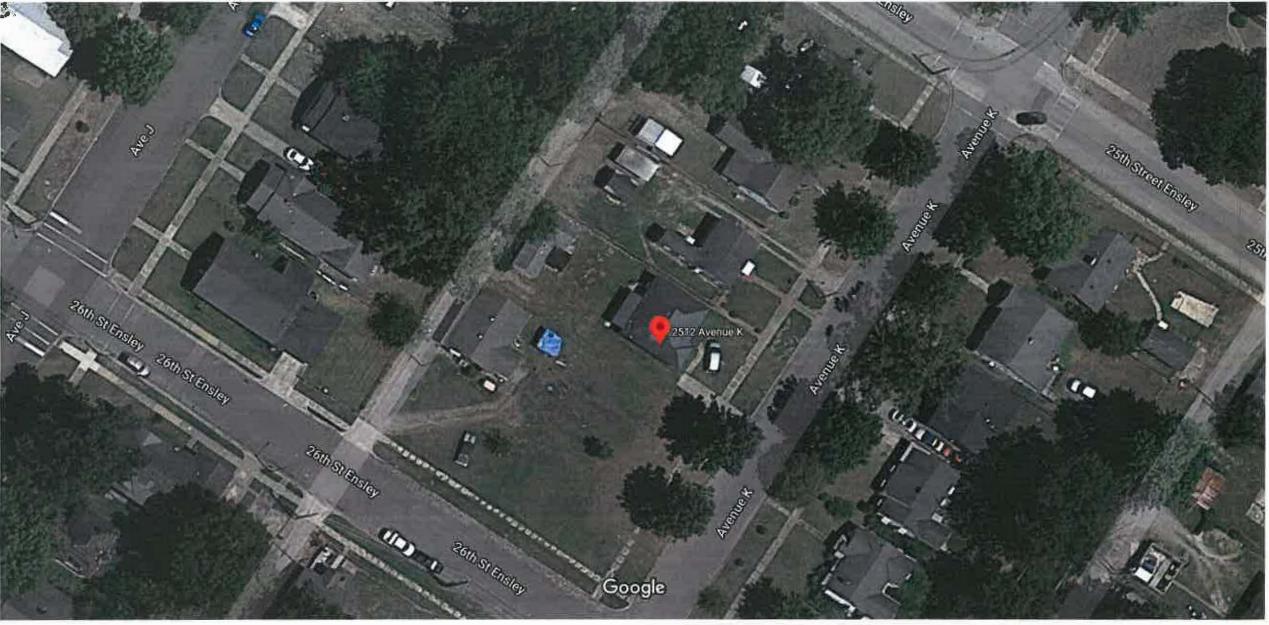

#### **History:**

The parcel is located at 4230 6<sup>th</sup> Ave S and it resides within the R-3 Single Family District and is located in the Avondale Park Historic District. The applicant is purposing to expand the driveway 12ft wide which while encroach in the front yard.

#### **Staff Analysis:**

The subject property has an existing side yard setback of 7.1ft on the side that the proposed driveway will be encroaching into the front yard. The attached plan has already been to design review committee and been approved on March 25, 2020. Site visit was conducted on the site and it shows that the applicant and two other properties on the block are the only properties that have a driveway