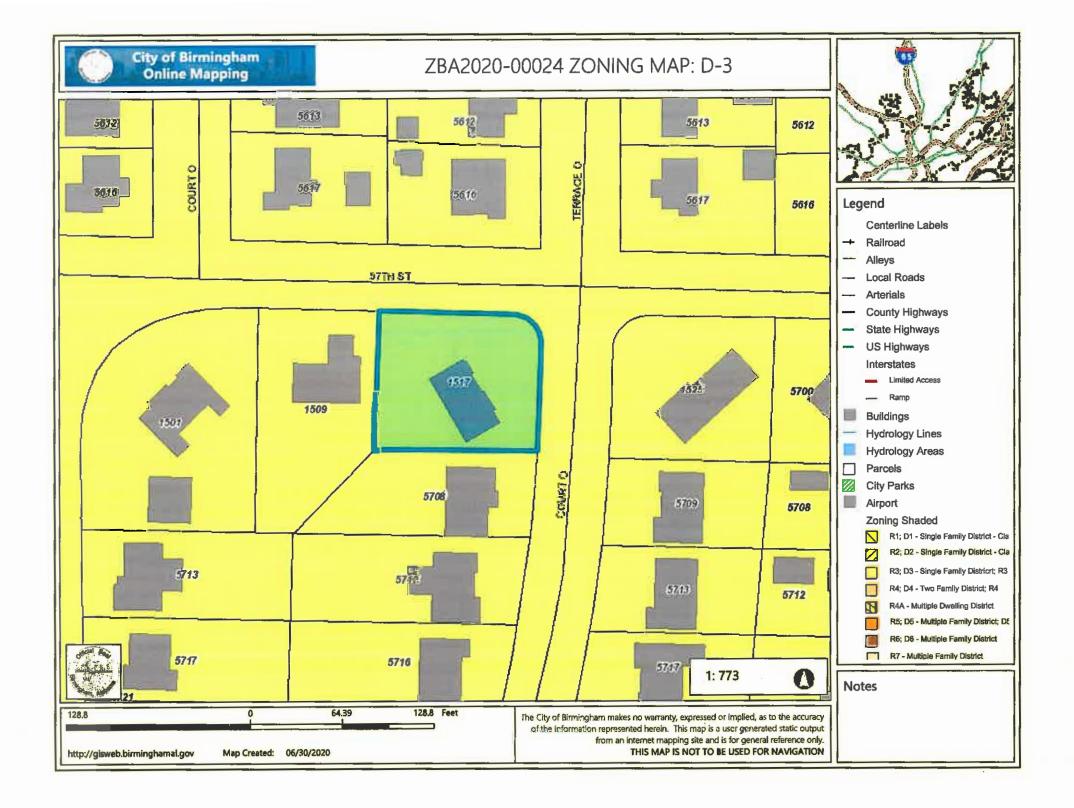

|  |  |
|                                                              |                                                                                              |  |  |
|                                                              |                                                                                              |  |  |

Parcel mapping and description information is obtained from the Jefferson County Tax Assessor's Office. This site does not provide real-time information and may contain errors. All data should be verified with the official source. The City of Birmingham makes no warranty as to the accuracy of the data and assumes no responsibility for any errors. Data from the Tax Assessor's Office may not be available for all parcels.











#### Meeting – July 23, 2020 Location - City Council Chambers, Third Floor, City Hall Time - 2:00PM Pre-Meeting - 1:00PM Department of Planning Engineering & Permits Conference Room, Fifth Floor

| Neighborhood: Five  | Points South                                                                                                                                                     | Staff Planner Moton | ZBA2020-00028<br>CONTINUED |  |
|---------------------|------------------------------------------------------------------------------------------------------------------------------------------------------------------|---------------------|----------------------------|--|
| Request:            | Parking Modificati