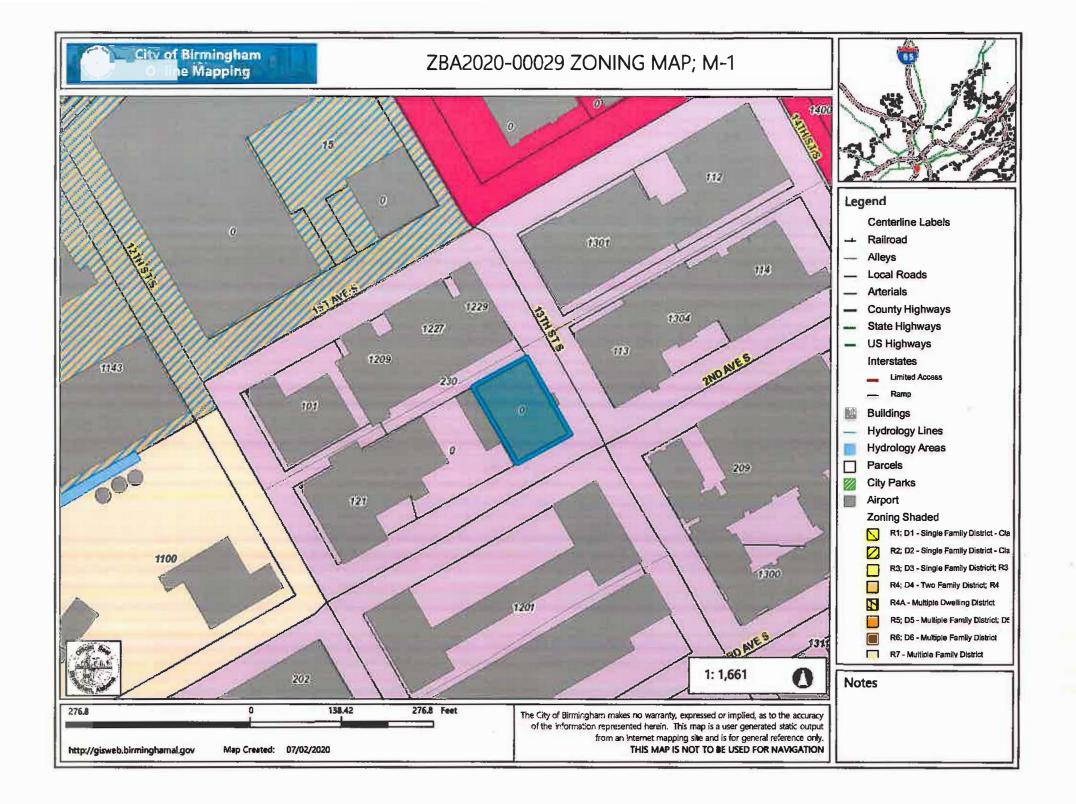

treet parking instead of the required 90 spaces. All of the addresses listed in the parking modifications have active business licenses per the City of Birmingham Tax and Licenses Department. There is surplus parking in this area per the City of Birmingham Transportation Department.

#### **Staff Recommendation**

Staff believes the applicant has provided sufficient evidence to support the modification request. Therefore, staff believes the request has merit for approval and as such, should be **GRANTED** subject to the following conditions: Zoning Board of Adjustment July 23, 2020 Page 4

- 1. Review by the appropriate zoning inspector to insure compliance with the Board's decision.
- 2. All permits and certificate of completion should obtain within two years of approval from the Board.





### Google Maps 230 2nd Ave S ZBA2020-00029



Imagery @2020 Maxar Technologies, U.S. Geological Survey, USDA Farm Service Agency, Map data @2020 100 ft

#### **ZBA Parking Requirement Modification Request**

The current development plan for Urban Supply uses historical tax credits to bring new life into the old warehouses in the district. Urban Supply will preserve the buildings as they are through adaptive reuse. The current Birmingham zoning ordinance would require up to 231 parking spaces for the total development as shown below. With the allowed discounts provided in the ordinance, additional parking is still needed. In preparation for this development, Orchestra Partners has already replaced a noncontributing structure with parking. To meet the additional requirement, historical