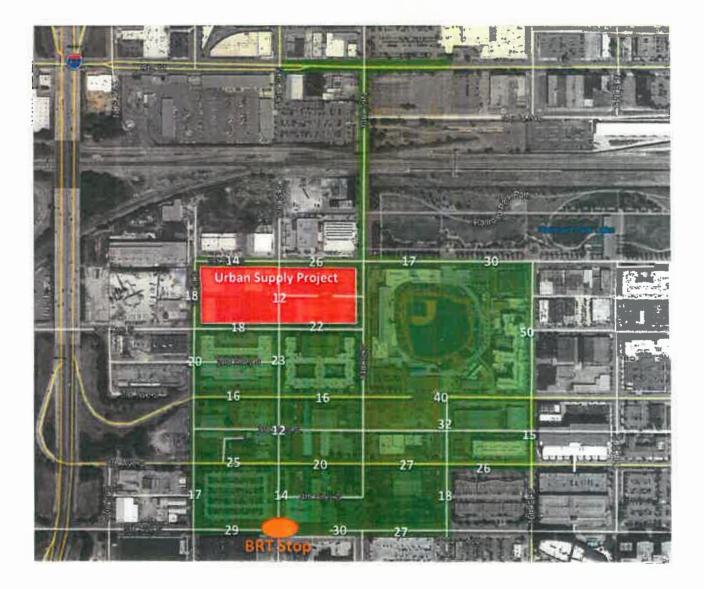

ent for each property based on the hardship created by the lack of land, and supported by the following site-specific conditions:

- Per Chapter 9 Article 6, Section 6 Item 3 of the Birmingham Zoning Ordinance we are requesting a reduction in the parking requirements of the ordinance due to the character uses of the buildings is such to make it unnecessary for the full provision of parking facilities. There exists a surplus supply of on-street parking within the district that is in walking distance to the project. Within a ¼ mile or less walking distance there is in excess of 650 on-street parking spaces available to the patrons of Urban Supply. Included in this number are:
  - 110 spaces of adjacent on-street parking:
  - 206 spaces in a 1 block radius
  - 315 spaces in a 2 block radius



Zoning Board of Adjustments Modification Request – PDC Holdings, LLC

- 2. The Urban Supply site exists in the center of a residence heavy area of the Parkside District. At the opening of this project there will exists 1400+ beds in a 2 block radius
  - a. Residents at these units will be prime attendees for the Urban Supply district.
  - b. Each of these resident's parking needs have already been met by their respective developments.



- 3. As part of Urban Supply's streetscape and ROW improvement plan, we are willing to design for and support the City's ParkMobile managed parking system for adjacent on-street parking.
  - a. Paid parking will help maintain turnover and parking availability
  - b. Will provide revenue to the City for enforcement and street maintenance
  - c. Will elimi