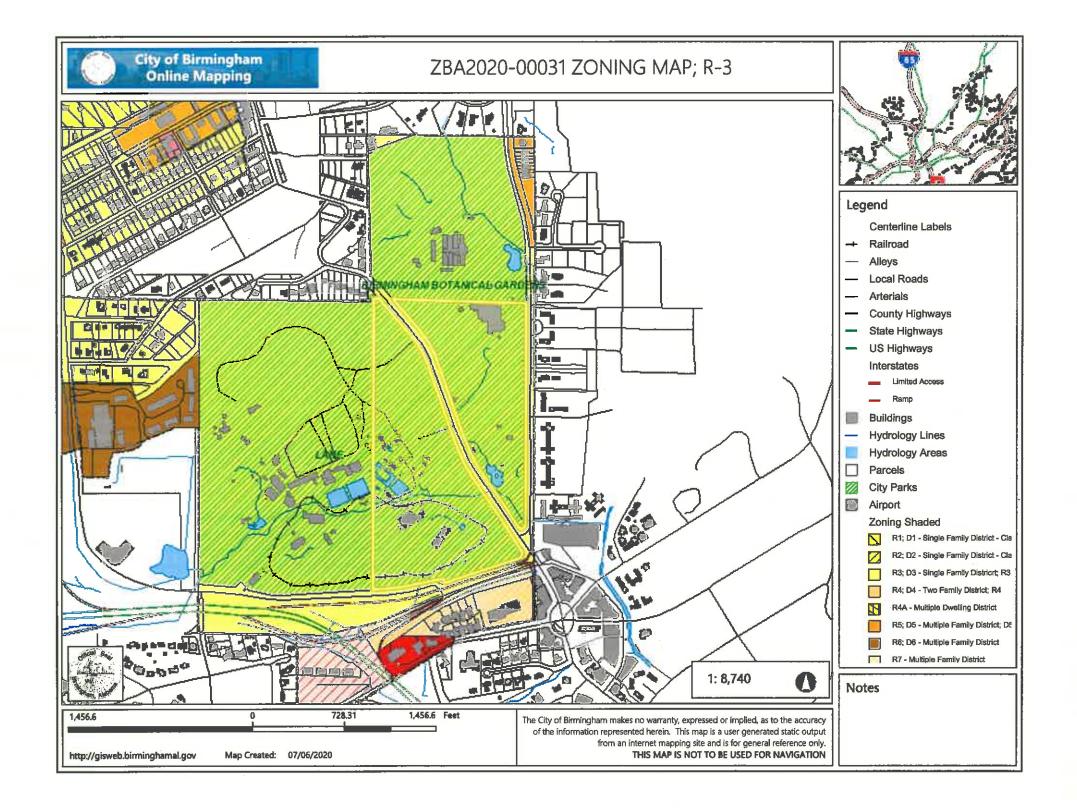

Not in EPA Superfund          |  |
| Opportunity Zone:                                           |                                             |  |
| Judicial Boundarie:                                         |                                             |  |
| Parcel monning and deparintion information is obtained for  |                                             |  |

Parcel mapping and description information is obtained from the Jefferson County Tax Assessor's Office. This site does not provide real-time information and may contain errors. All data should be verified with the official source. The City of Birmingham makes no warranty as to the accuracy of the data and assumes no responsibility for any errors. Data from the Tax Assessor's Office may not be available for all parcels.





#### Goge Maps Birmingham Botanical Gardens



#### Go: gie Maps Birmingham, Alabama





Street Vies





Image capture: Mar 2019 © 2020 Google

#### Google Maps 2400 Lane Park Rd





Street View



 $(\mathbf{I})$ 

Image capture: Nov 2018 © 2020 Google





133 West Park Dilas Benteghan, Al. 3521 1205,840,7190 1900,743,7191 1205,840,7190 - 1ex FORMULA design formuladesayo

DESIGN REF #: 18050808

بر ، بعد

Monument at Cahaba and Lane Monument Concept List Sthered, COMPANIER Of Concept List Schered, Company Biogeneric Garder (Monumer of Concept List Schered, Company Biogeneric Concept) EFTEREDIT HOALIMENT DESIGNER ARS HARACTER LAND DIVISION

4

STATUS Elient Review

Martin Lafes is a distance of the state distance of the state of the s



PAGE: 1 EXTERIOR MONUMENT DESIGNER: ASS MANA