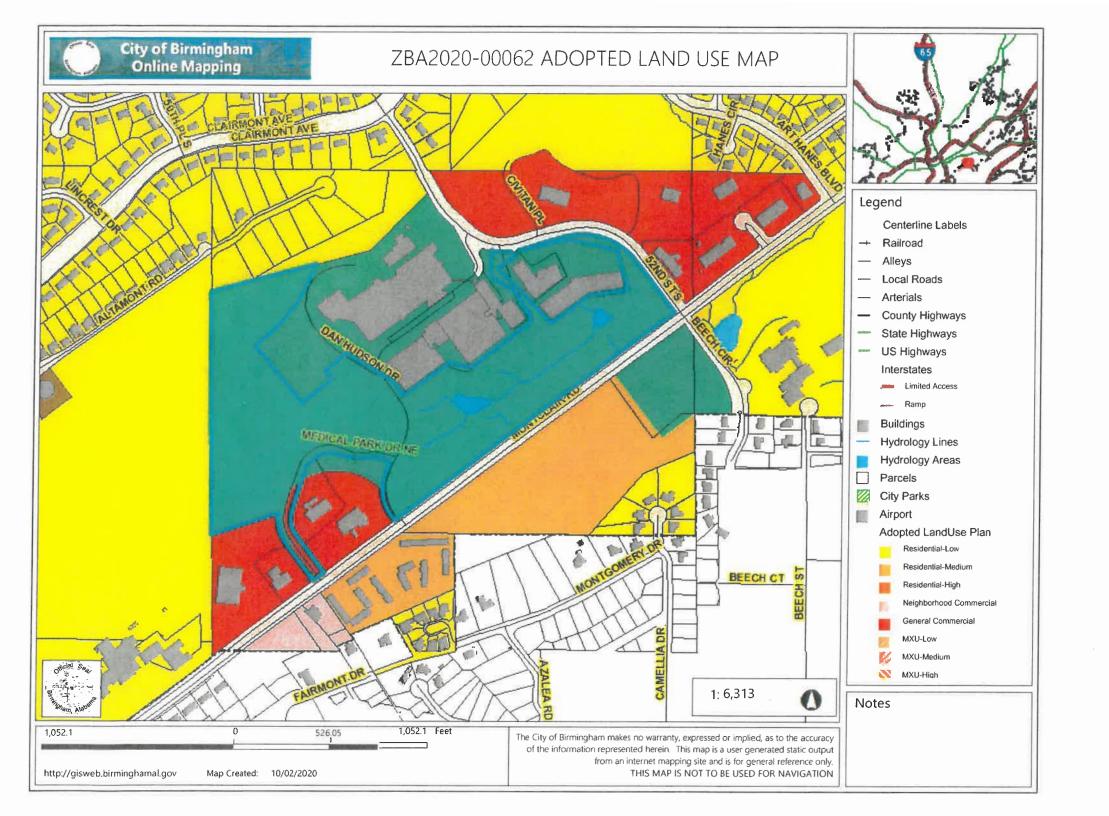

## **Staff Analysis:**

The subject property located at 4184 Highlands Cir is zoned R-3, Single Family District. The applicant is requesting an extension of the variance granted per case number ZBA2017-00038. The applicant did complete condition 4, submission to the SUB committee to subdivide the current parcel into three (3) lots. You will see the recorded survey attached.