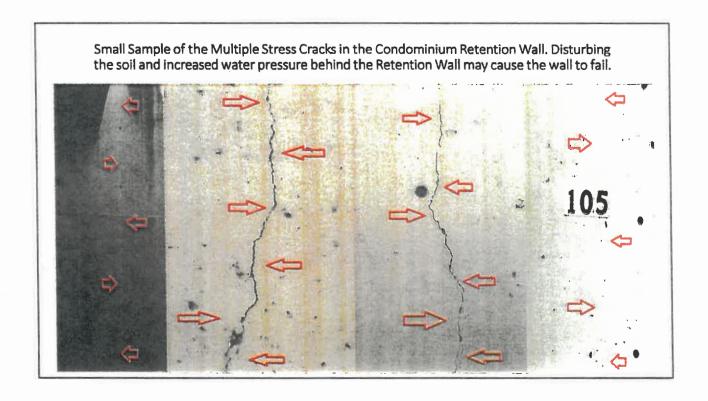

The Stormwater Sewer Line is between approximately 15' and 18' feet from the Condominium Retaining Wall. The Condominium Retaining wall supports the soil of the proposed building sites and the condominium wall has stress fractures and cracks. It is an unfair burden on the condominium to supply a wall that supports the Variance Requestor's residential project that may cause the retention wall to fail.