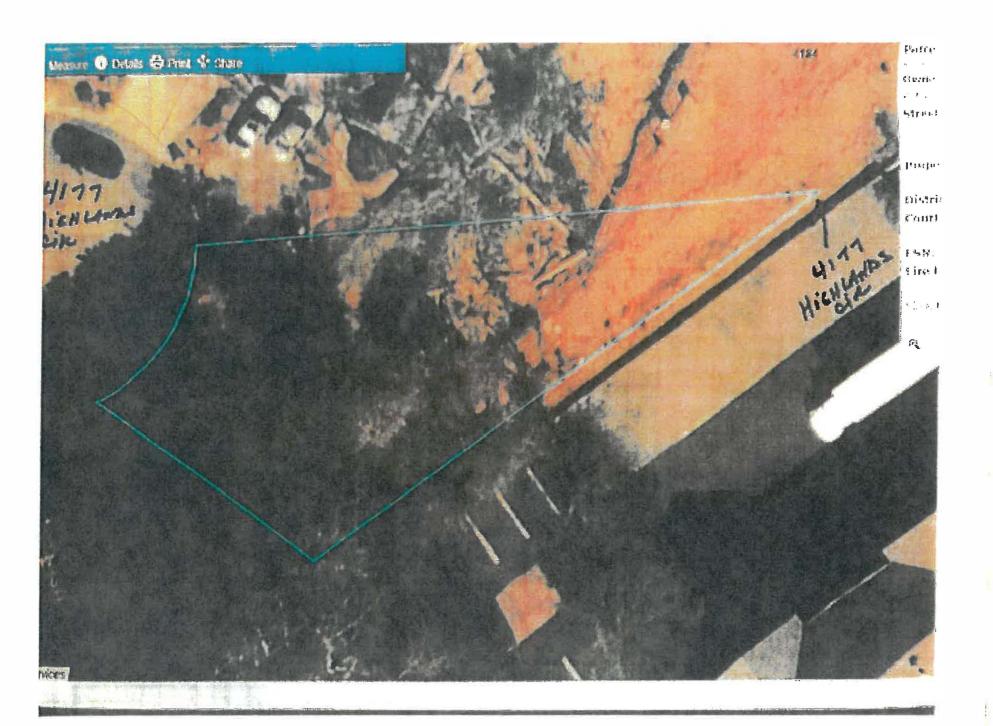

Furthermore, about 30%+ of my property was clear-cut without my permission which I discovered when I had a sight line installed between 4177 and 4184 by Weygand Surveyors on Wednesday, September 9, 2020. Weygand had originally

surveyed 4177 Highlands Circle in July 2017. The encroachment on my property resulted in the loss of four trees which were cut down when the bottom of lot 4184 was cleared in 2017 after my survey was conducted. An aerial photograph of 4177 Highlands Circle is attached.