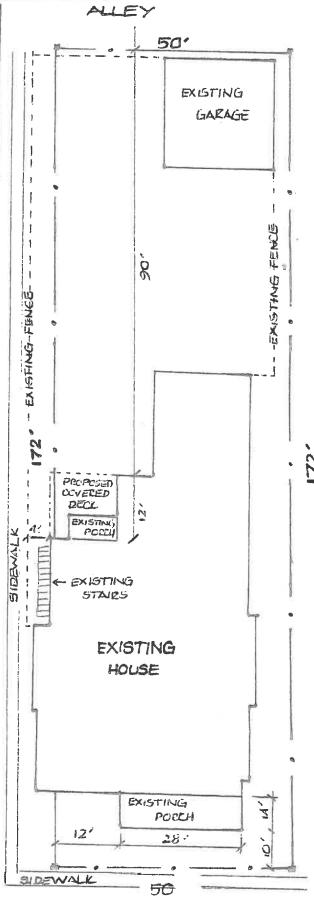

Street S 7 eg 250 new 150 Feet 5 feet tall Chain fence Street pount P10 neighbour

is a second of the second of t

Meeting – November 12, 2020 Location – WebEx/ Teleconference Time - 2:00PM Pre-Meeting - 1:00PM Webex/Teleconference