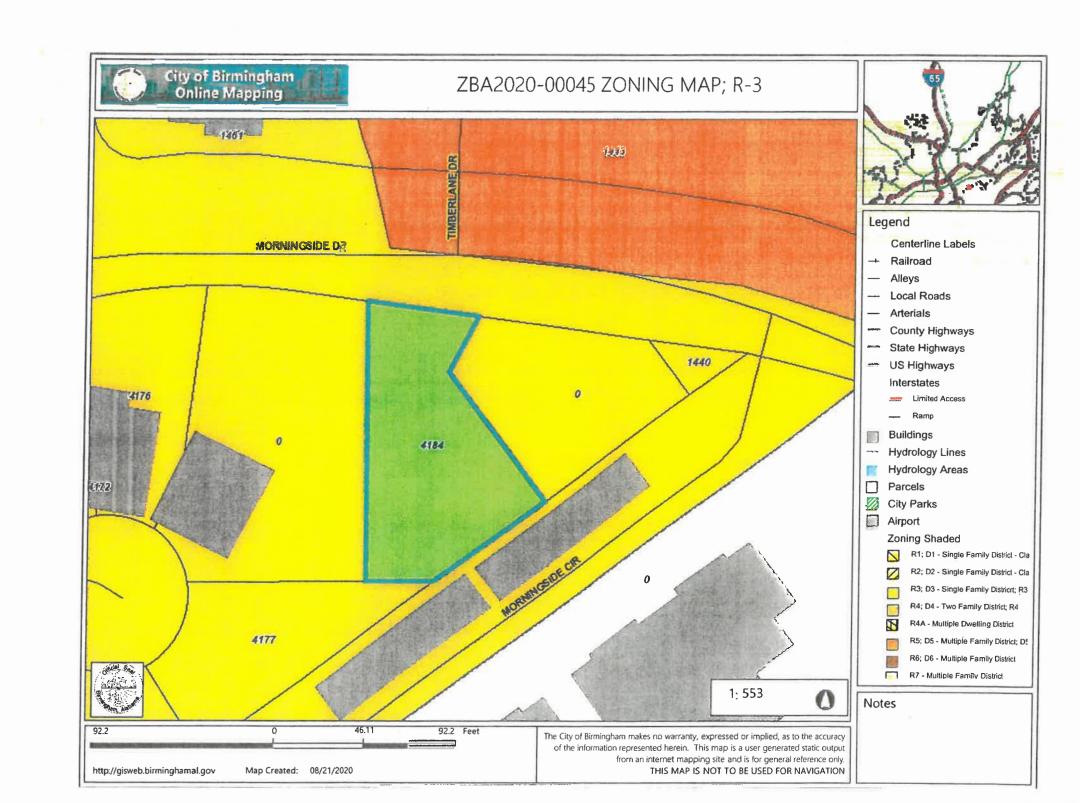

## **Staff Analysis:**

The subject property located at 4184 Highlands Cir is zoned R-3, Single Family District. The applicant is requesting an extension of the variance granted per case number ZBA2017-00038. The applicant did complete condition 4, submission to the SUB committee to subdivide the current parcel into three (3) lots. You will see the recorded survey attached.

PREMISES:

Located at 4184 HIGHLAND CIRCLE 35213; LOT 12-B RES PT REDMONT HIGHLANDS 163/33; and situated on Parcel #: 012300324008015012, SE ¼ of Section

32, Township 17 S, Range 2 W

BE IT RESOLVED by the Zoning Board of Adjustment of the City of Birmingham, Alabama, that the application of William Perkinson, applicant, representing Henry and Miriam Little, owners for a variance to allow a 10ft rear yard setback instead of the required 25ft setback pursuant to Article VI, Title 1, Chapter 9, Section 4 and a variance to allow a 25ft front yard setback instead of the required established setback of approximately 60ft, in order to build two new single family residences pursuant to Article VI, Title 1, Chapter 9, Section 4. for property located at 4184 Highland Circle 35213 situated on Parcel #: 012300324008015012, SE ½ of Section 32, Township 17 S, Range 2 W according to the Surveyor's Certificate or drawing accompanying the application and marked, "RECEIVED JUNE 8, 2017," according to the Zoning Board of Adjustment, Case No. ZBA2017-00038 be, and the same hereby is GRANTED subject to: