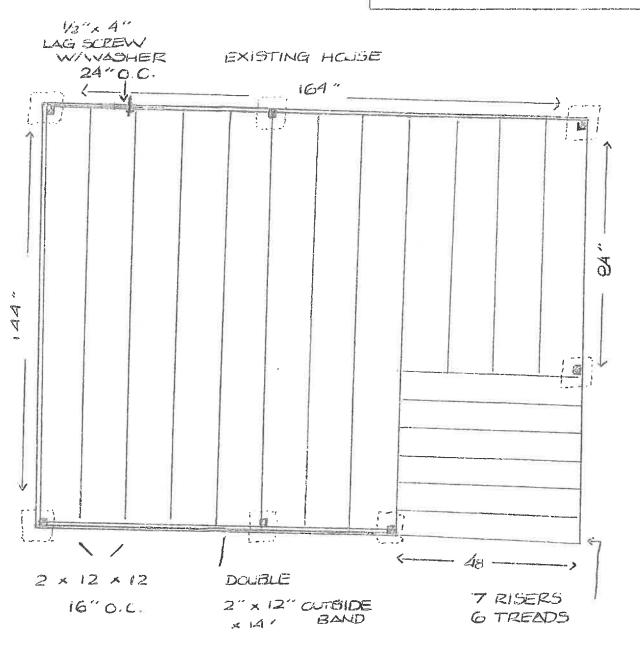

#### **Physical Characteristics of the Property.**

The two lots are irregularly shaped, one is narrow and the other is shallow. There is a steep hill that forces the proposed build site to the rear of the property. The elevation change from the existing house on Highlands circle, down to the proposed building site, is 39 feet. Because the land was originally part of the Highlands Circle neighborhood and those houses have their back doors facing Morningside Drive, the proposed new construction is subject to a 60 feet front setback.

#### **Unique Characteristics.**

The topography separates this piece of property from its neighbors on the left and right side, visually they stand alone.

There is a 60-foot elevation change between the existing construction on Highlands Circle and the Morningside Condominiums. These two lots are situated on a large flat area that was once part of the Birmingham Mineral Railway railroad bed. The build site is 40 feet below the street level of the Highlands Circle neighborhood and are 20 feet above the parking lot for the adjacent property.

The property has a 20 feet wide sanitary sewer easement running through it. This severely limits the build site to a small portion of the property. The owners are requesting a variance that will allow them to have a 10 feet rear setback. There is over 100 feet between the proposed new construction and the existing Morningside Condominiums and there is a 20 feet elevation change from the proposed build site down to the condominium.