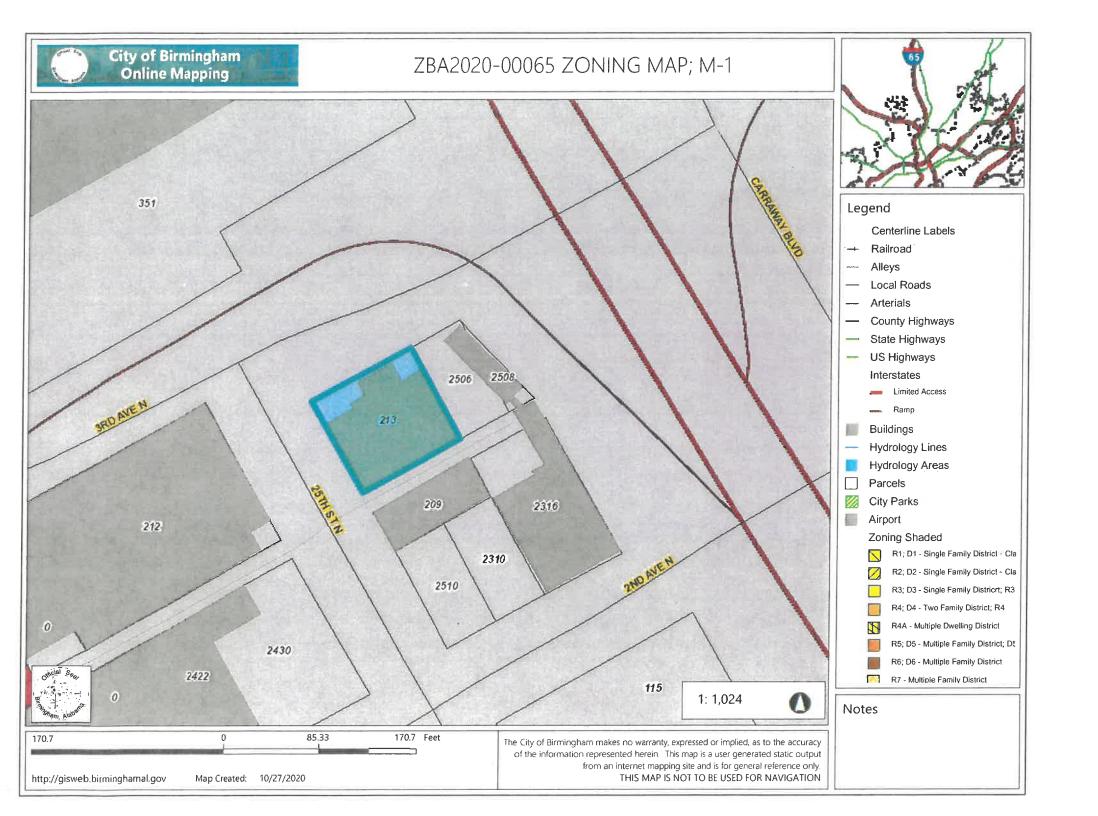

ne: M1

**Demolition Quadrants:** DEM Quadrant - 3

Impaired Watersheds: Not in Impaired Watersheds

Strategic Opportunity Area: Not in Strategic Opportunity Area

RISE Focus Area: In RISE Focus Area

Tax Delinquent Property: Not in Tax Delinquent Property

**EPA Superfund:** Not in EPA Superfund

**Opportunity Zones:** In Opportunity Zones

Judicial Boundaries: JEFFERSON

Parcel mapping and description information is obtained from the Jefferson County Tax Assessor's Office. This site does not provide real-time information and may contain errors. All data should be verified with the official source. The City of Birmingham makes no warranty as to the accuracy of the data and assumes no responsibility for any errors. Data from the Tax Assessor's Office may not be available for all parcels.





213 25th St N - Google Maps



10/27/2020

213 25th St N

ZBA2020-00045



Imagery ©2020 Maxar Technologies, U.S. Geological Survey, Map data ©2020 50 ft



213 25TH STREET NORTH



ADJACENT SITE PARKING

# **ADJACENT LOT PARKING**

**ZONING DISTRICT:** 

M-1

PARKING REQUIREMENTS FOR M-1:

Offices 1 per 400 GFA

Restaurant 1 per 100 GFA

5,906 sf Office

15 spaces

1,000 sf Cafe

10 spaces

25 spaces

Bicycle reduction = 10%

Transit reduction = 10%

Total after reduction = 25 - (20%x25) =

20 spaces REQUIRED

20 spaces PROVIDED ON ADJACENT SITE

25TH ST N

David Baker Architects

2ND ALLEY



22016 scale: 1/16" = 1'-0"

 $\circ$ 

date: 10-22-2020

EX.1



**EXISTING SITE CONDITIONS** 



PROPOSED FACADE

#### LICENSE AGREEMENT

| THIS LICENSE AGREEMENT is made and entered into on th