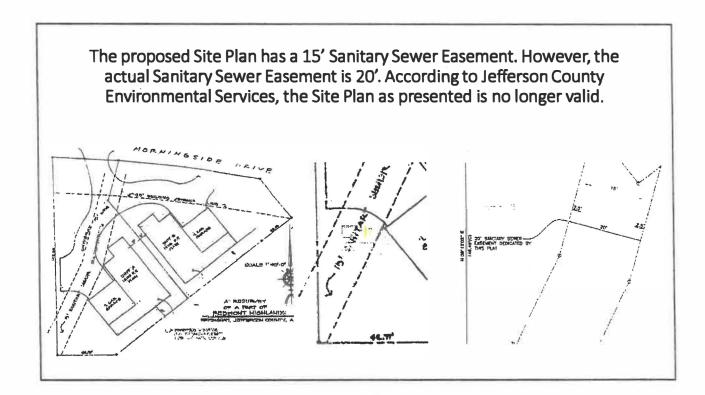

# Survey Provided with 20' Sanitary Sewer Easement and Stormwater Easements.

## Stormwater Concerns Stormwater Management

- The previous survey had on record several Stormwater Easements. The survey
  provided to the ZBA also has Stormwater Easements. However, the submitted Site
  Plan provided does not indicate the Stormwater Easements, or the Stormwater
  Infrastructure.
- Contrary to information provided in the previous ZBA Meeting held 9/10/2020, the Site Plan or changes to the Stormwater Easement, the Stormwater Culvert, the Stormwater Pipe, or changes to the topography of the soil or movement of surface water were not approved of by the Jefferson County Environmental Services.
- Stormwater Easements and infrastructure are under the purview of the City of Birmingham Stormwater Management.
- The City of Birmingham Stormwater Management did not review the resurvey or the proposed site plan of ZBA2017-00038 or of ZBA2020-00045.

The proposed Site Plan does not note the Stormwater Easements, the Stormwater Culvert or the Stormwater Pipe, and the Site Plan has not been reviewed by the City of Birmingham Stormwater Management.

- 1. Encroachment onto the Easement-The site plan showing the proposed homes on lots 12B-2 and 12B-3 submitted to the ZBA shows the Easement as a 15 foot sanitary sewer easement with the Easement line abutting against the proposed home on Lot 12B-2. As shown on the Plat, the Easement is actually 20 feet, not 15 feet, so the home proposed on Lot 12B-2 would encroach onto the Easement by several feet.
- 2. Encroachment onto Storm Water Easement- As shown on the Plat, there currently exists a Storm Water Easement running along the property line with the Morningside Condominiums to Morningside Drive. This Storm Water Easement ranges from 16.58-18.05 feet in width from this property line. The applicant fails to show the location of this Storm Water Easement on his site plan showing the proposed homes on lots 128-2 and 128-3. Because the applicant seeks to have these homes 10 feet from the property line, both of these homes would encroach onto the Storm Water Easement by 6.5 feet in some locations and potentially up to 8 feet in certain locations.