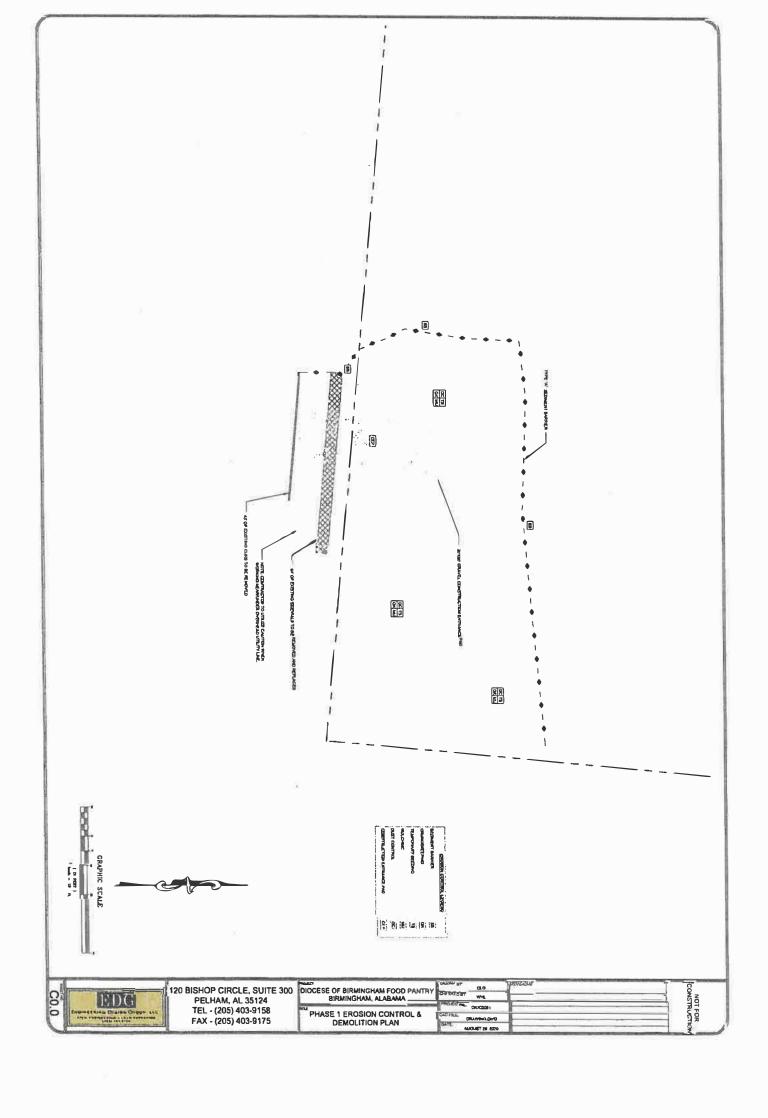

# **Staff Analysis:**

The subject property located at 1517 57<sup>th</sup> St is zoned D-3, Single Family District. The 5ft chain link fence is located in the front yards off of 57<sup>th</sup> St and Court O.