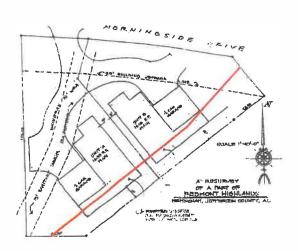

This property was once part of a much larger plot, Lot 12B of the Redmont Highlands subdivision, now called Highlands Circle. Three years ago, it was successfully subdivided into 3 lots, 12B-1, 12B-2 and 12B-3. The owners still live in their home on Highlands Circle, lot 12B-1. The back of the Little's house and some of the other houses on Highlands Circle back up to Morningside Drive and are set back 60 feet. Because the new lots came from the existing subdivision, they are required to have a front setback of 60 feet off Morningside Drive. The other houses in this neighborhood that front Morningside Drive and have a setback of 25 feet. We are asking for a variance that gives this property the same front setback of 25 feet.

These two lots are situated 39 feet below the street level of the Highlands Circle neighborhood and are 20 feet above the parking lot for the adjacent property. The topography separates the lots from both pieces of land, visually they stand alone.

#### **Physical Characteristics of the Property.**

The two lots are irregularly shaped, one is narrow and the other is shallow. There is a steep hill that forces the proposed build site to the rear of the property. The elevation change from the existing house on Highlands circle, down to the proposed building site, is 39 feet. Because the land was originally part of the Highlands Circle neighborhood and those houses have their back doors facing Morningside Drive, the proposed new construction is subject to a 60 feet front setback.

The owners are asking for a variance releasing them from the 60 feet setback and be treated like the neighboring houses on Morningside Drive, subject to a more customary 25 feet setback from the street.