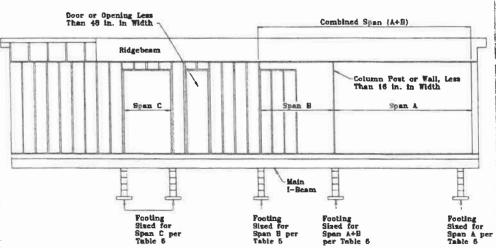

# **Staff Analysis:**

The subject property located at 1517 57<sup>th</sup> St is zoned D-3, Single Family District. The 5ft chain link fence is located in the front yards off of 57<sup>th</sup> St and Court O.