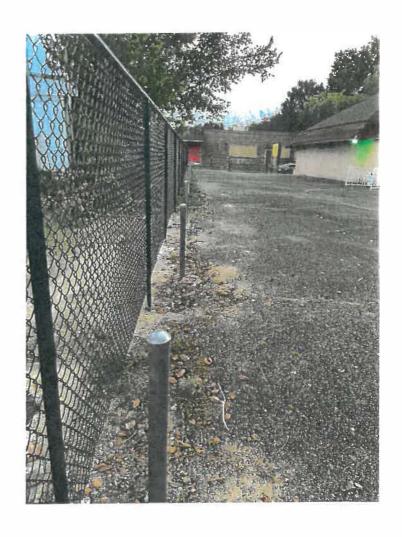

# **Staff Analysis:**

The subject property located at 1517 57<sup>th</sup> St is zoned D-3, Single Family District. The 5ft chain link fence is located in the front yards off of 57<sup>th</sup> St and Court O.