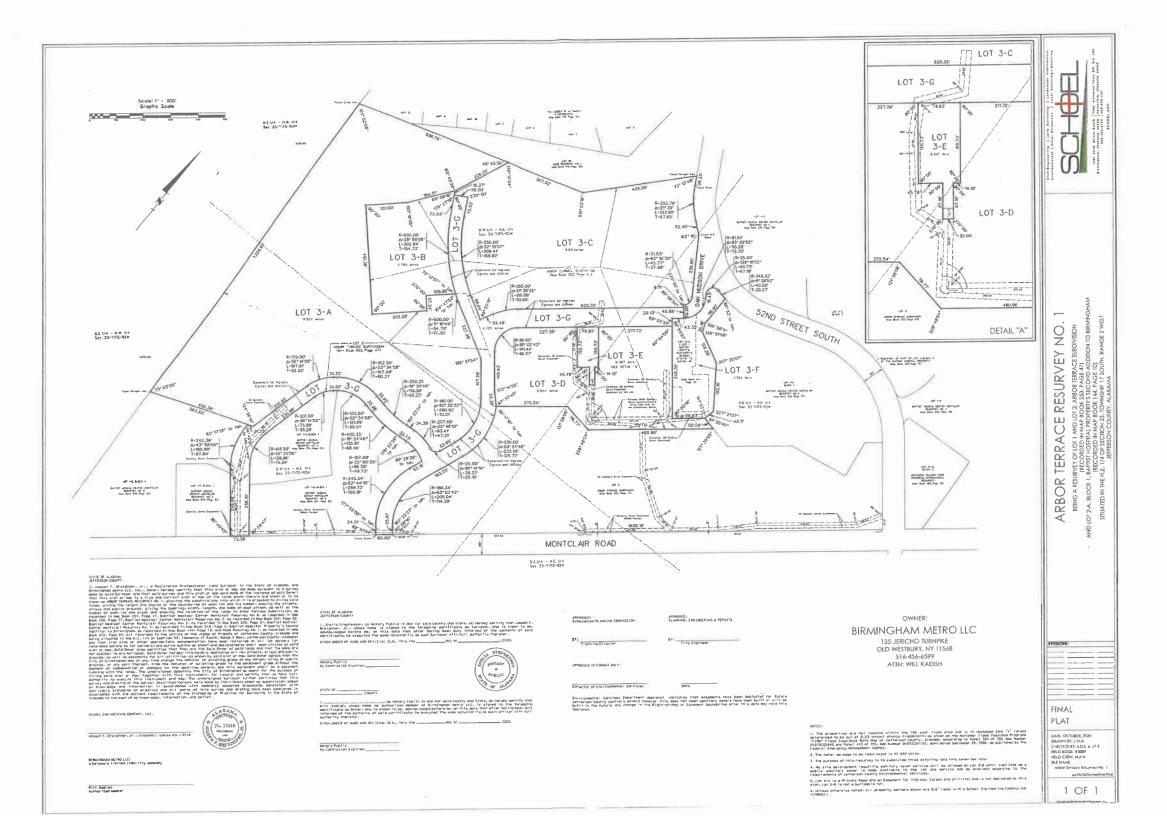

#### B. THE APPLICANT'S SITE PLAN IS DEFECTIVE

The Variance Request is also due to be denied because the proposed development submitted by Applicant is defective in that the proposed homes would still encroach upon the Easement even with the Variance Request granted and would also encroach on a Storm Water Easement running through the Property. Attached hereto as Exhibit "A" is a subdivision plat filed by the current landowner and recorded on July 5, 2017 in the probate records of Jefferson County, Alabama (the "Plat") showing the location and width of each these 2 easements on the Property.

- 1. Encroachment onto the Easement-The site plan showing the proposed homes on lots 12B-2 and 12B-3 submitted to the ZBA shows the Easement as a 15 foot sanitary sewer easement with the Easement line abutting against the proposed home on Lot 12B-2. As shown on the Plat, the Easement is actually 20 feet, not 15 feet, so the home proposed on Lot 12B-2 would encroach onto the Easement by several feet.
- 2. Encroachment onto Storm Water Easement- As shown on the Plat, there currently exists a Storm Water Easement running along the property line with the Morningside Condominiums to Morningside Drive. This Storm Water Easement ranges from 16.58-18.05 feet in width from this property line. The applicant fails to show the location of this Storm Water Easement on his site plan showing the proposed homes on lots 128-2 and 128-3. Because the applicant seeks to have these homes 10 feet from the property line, both of these homes would encroach onto the Storm Water Easement by 6.5 feet in some locations and potentially up to 8 feet in certain locations.

The site plan submitted by applicant is defective due to the proposed homes encroaching upon not only the Easement but the Storm Water Easement as well. Granting the Variance Request would actually serve to create these encroachments, and as such, this Variance Request is due to be denied.