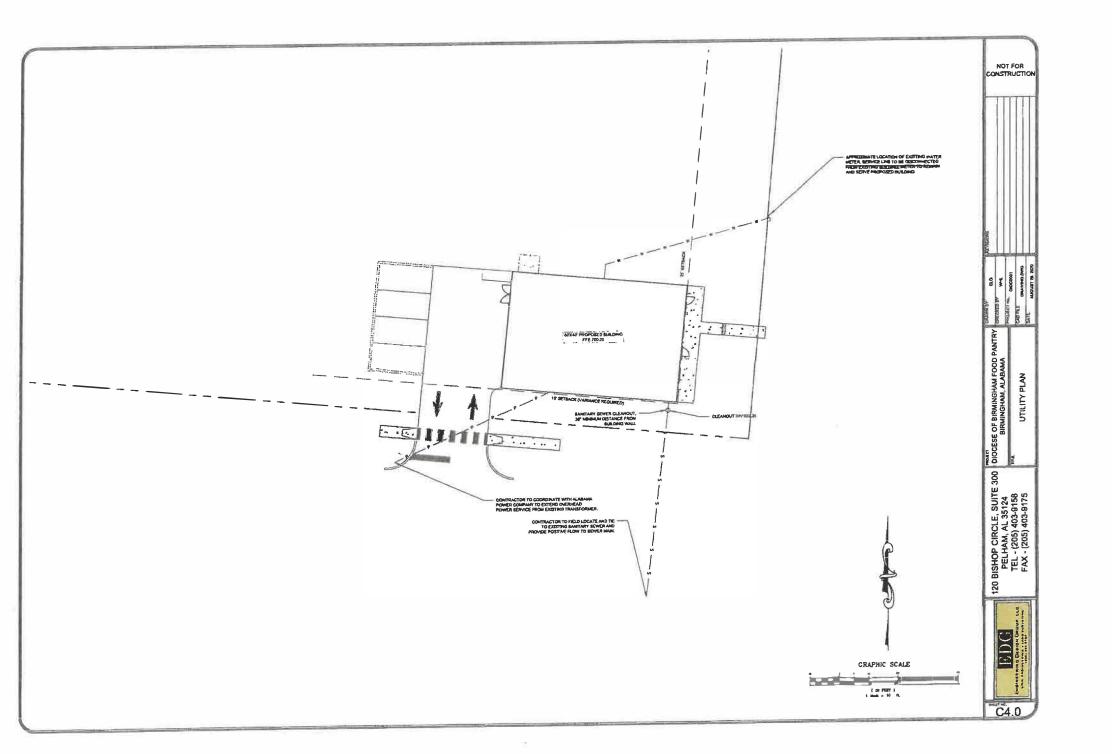

# **Staff Analysis:**

The subject property located at 1517 57<sup>th</sup> St is zoned D-3, Single Family District. The 5ft chain link fence is located in the front yards off of 57<sup>th</sup> St and Court O.

Street S 7 eg 250 new 150 Feet 5 feet tall Chain fence Street pount P10 neighbour

is a second of the second of t

Meeting – November 12, 2020 Location – WebEx/ Teleconference Time - 2:00PM Pre-Meeting - 1:00PM Webex/Teleconference