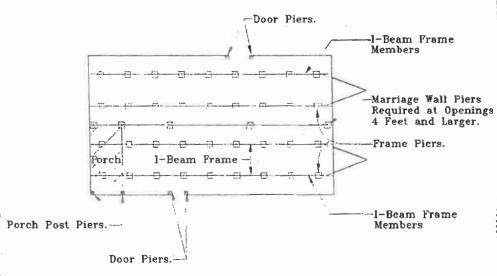

# **Staff Analysis:**

The subject property located at 1517 57<sup>th</sup> St is zoned D-3, Single Family District. The 5ft chain link fence is located in the front yards off of 57<sup>th</sup> St and Court O.