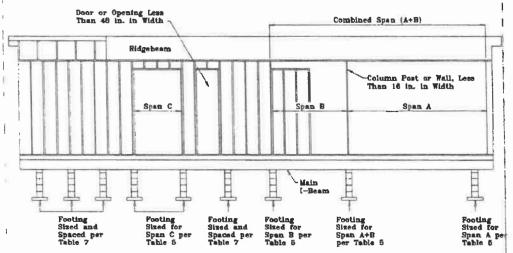

# **Staff Analysis:**

The subject property located at 1517 57<sup>th</sup> St is zoned D-3, Single Family District. The 5ft chain link fence is located in the front yards off of 57<sup>th</sup> St and Court O.