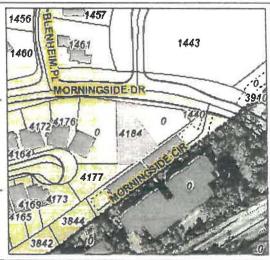

# **Staff Analysis:**

The subject property located at 1517 57<sup>th</sup> St is zoned D-3, Single Family District. The 5ft chain link fence is located in the front yards off of 57<sup>th</sup> St and Court O.