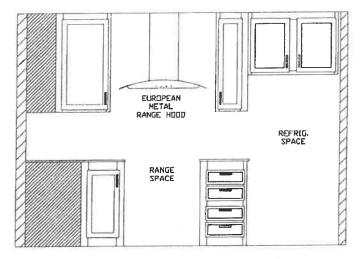

# **Staff Analysis:**

The subject property located at 1517 57<sup>th</sup> St is zoned D-3, Single Family District. The 5ft chain link fence is located in the front yards off of 57<sup>th</sup> St and Court O.