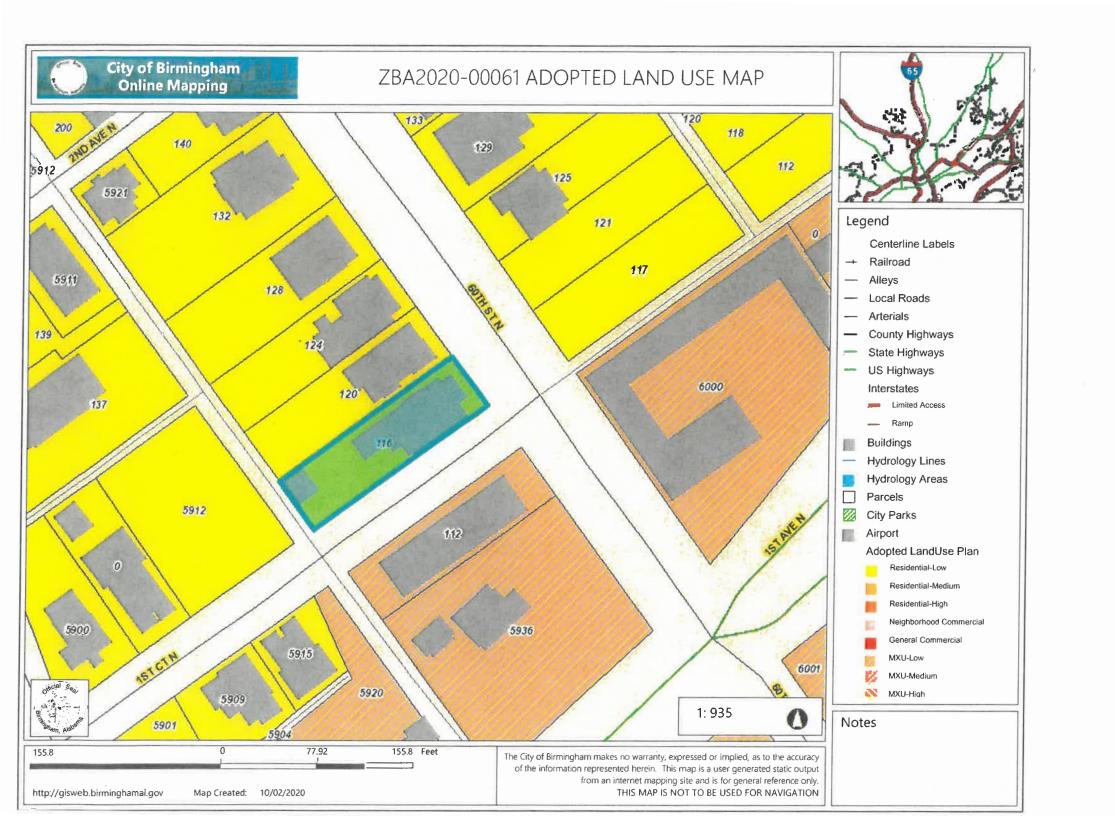

# **Staff Analysis:**

The subject property located at 1517 57<sup>th</sup> St is zoned D-3, Single Family District. The 5ft chain link fence is located in the front yards off of 57<sup>th</sup> St and Court O.