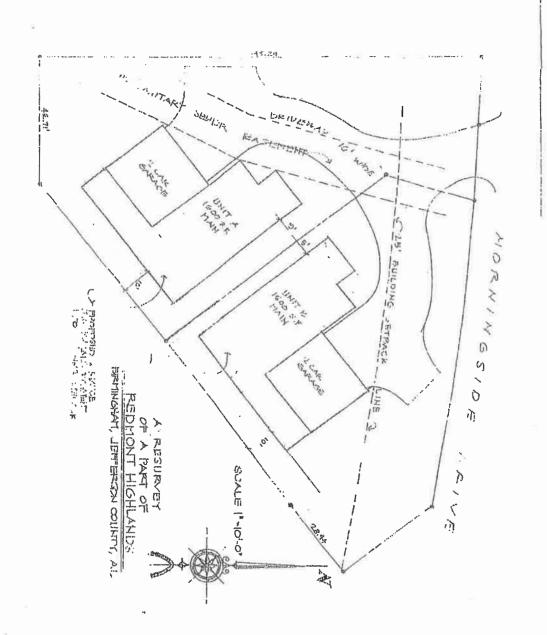

This property was once part of a much larger plot, Lot 12B of the Redmont Highlands subdivision, now called Highlands Circle. Three years ago, it was successfully subdivided into 3 lots, 12B-1, 12B-2 and 12B-3. The owners still live in their home on Highlands Circle, lot 12B-1. The back of the Little's house and some of the other houses on Highlands Circle back up to Morningside Drive and are set back 60 feet. Because the new lots came from the existing subdivision, they are required to have a front setback of 60 feet off Morningside Drive. The other houses in this neighborhood that front Morningside Drive and have a setback of 25 feet. We are asking for a variance that gives this property the same front setback of 25 feet.

#### **Physical Characteristics of the Property.**

The two lots are irregularly shaped, one is narrow and the other is shallow. There is a steep hill that forces the proposed build site to the rear of the property. The elevation change from the existing house on Highlands circle, down to the proposed building site, is 39 feet. Because the land was originally part of the Highlands Circle neighborhood and those houses have their back doors facing Morningside Drive, the proposed new construction is subject to a 60 feet front setback.

#### **Unique Characteristics.**

The topography separates this piece of property from its neighbors on the left and right side, visually they stand alone.

There is a 60-foot elevation change between the existing construction on Highlands Circle and the Morningside Condominiums. These two lots are situated on a large flat area that was once part of the Birmingham Mineral Railway railroad bed. The build site is 40 feet below the street level of the Highlands Circle neighborhood and are 20 feet above the parking lot for the adjacent property.

The property has a 20 feet wide sanitary sewer easement running through it. This severely limits the build site to a small portion of the property. The owners are requesting a variance that will allow them to have a 10 feet rear setback. There is over 100 feet between the proposed new construction and the existing Morningside Condominiums and there is a 20 feet elevation change from the proposed build site down to the condominium.