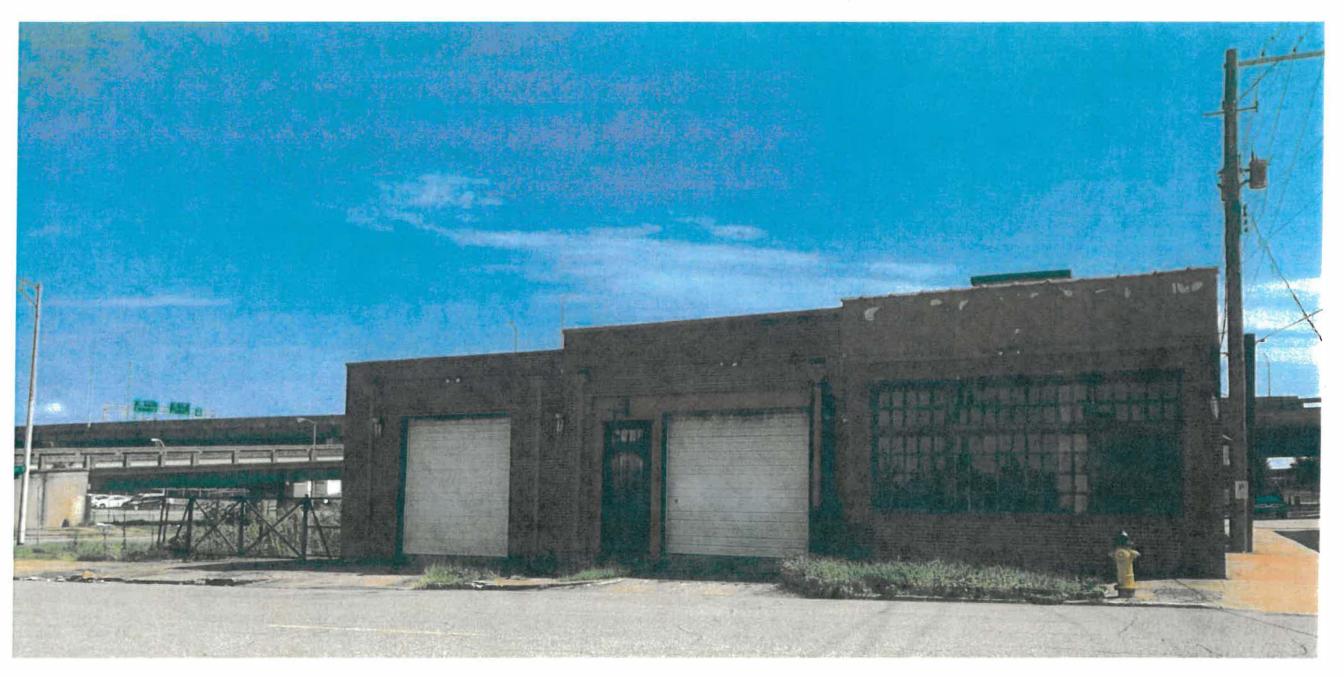

## **Applicant's Justification:**

The applicant provided documentation of the six (6) variance standard request questions. The information has been submitted as part of the ZBA Packet.

- 1. Physical Characteristics of the Property. The new fence that I built is 150 feet long and 5 feet high, my house is on a flat lot in a corner crossing on the right and left side. In the back there is a fence that was already there when I bought the house.
- 2. Unique Characteristics. The characteristics of the fence that I built is that the material I use is metal, so I consider that it does not affect the style of the neighborhood, on the contrary it can be seen that I am not trying to hide anything just with the possible care and security.
- 3. Hardship Not Self-Imposed. In no way has anything been self-imposed for the intention of obtaining the of the property at a better price but only the wellbeing of my family.
- 4. Financial Gain Not Only Basis. I do not intend to obtain a variance through a financial interest.
- 5. No Injury to Neighboring Property. I consider that the construction of this fence does not cause any injury or affect any light, air supply to the adjacent property.
- 6. No Harm to Public Welfare. I consider that the fence does not cause any problem to the public well-being, it does not even increase the road congestion, or there is no danger of fire or moral health, the only thing I want to add asking for prior permit, I did not intend breaking Birmingham City Rules.