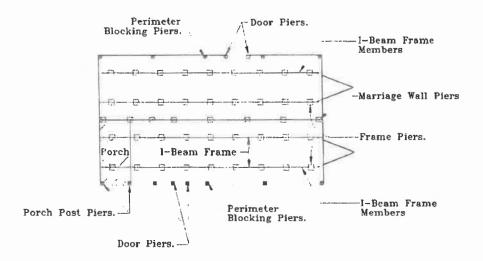

# **Staff Analysis:**

The subject property located at 1517 57<sup>th</sup> St is zoned D-3, Single Family District. The 5ft chain link fence is located in the front yards off of 57<sup>th</sup> St and Court O.