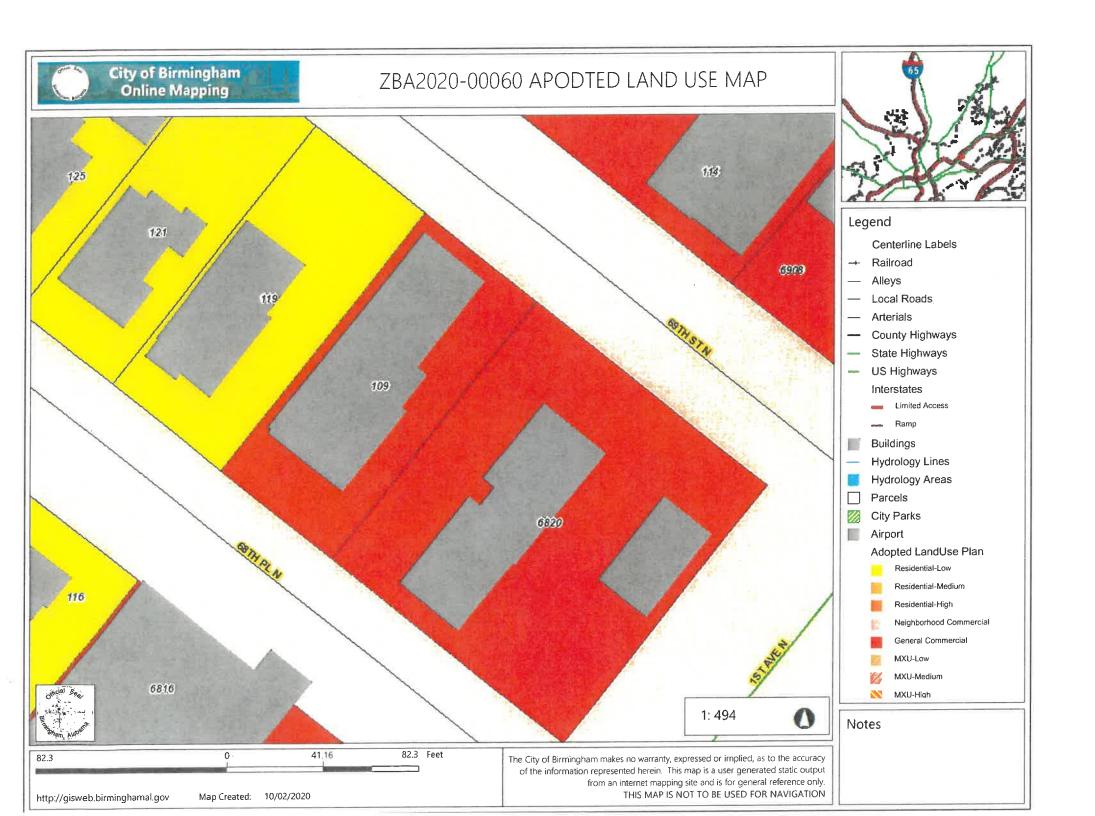

# **Staff Analysis:**

The subject property located at 1517 57<sup>th</sup> St is zoned D-3, Single Family District. The 5ft chain link fence is located in the front yards off of 57<sup>th</sup> St and Court O.