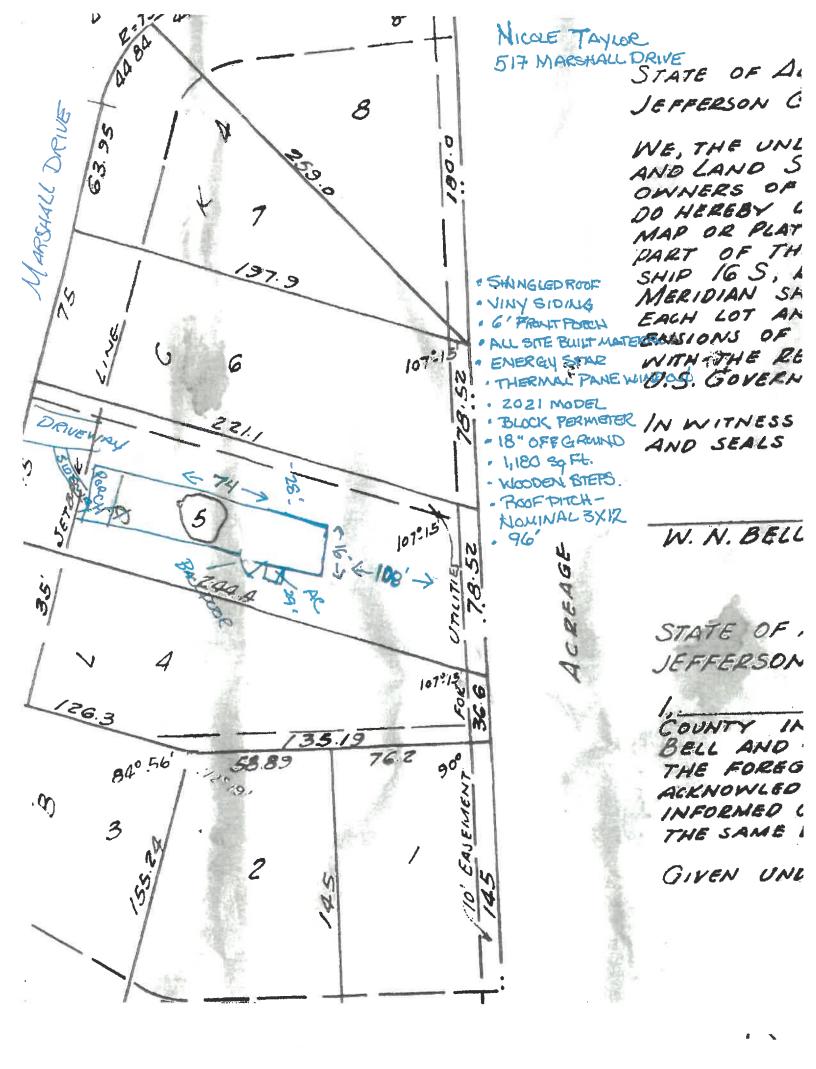

#### **Physical Characteristics of the Property.**

The two lots are irregularly shaped, one is narrow and the other is shallow. There is a steep hill that forces the proposed build site to the rear of the property. The elevation change from the existing house on Highlands circle, down to the proposed building site, is 39 feet. Because the land was originally part of the Highlands Circle neighborhood and those houses have their back doors facing Morningside Drive, the proposed new construction is subject to a 60 feet front setback.

#### **Unique Characteristics.**

The topography separates this piece of property from its neighbors on the left and right side, visually they stand alone.

There is a 60-foot elevation change between the existing construction on Highlands Circle and the Morningside Condominiums. These two lots are situated on a large flat area that was once part of the Birmingham Mineral Railway railroad bed. The build site is 40 feet below the street level of the Highlands Circle neighborhood and are 20 feet above the parking lot for the adjacent property.

The property has a 20 feet wide sanitary sewer easement running through it. This severely limits the build site to a small portion of the property. The owners are requesting a variance that will allow them to have a 10 feet rear setback. There is over 100 feet between the proposed new construction and the existing Morningside Condominiums and there is a 20 feet elevation change from the proposed build site down to the condominium.

## Hardship Not Self-Imposed.

The property has a 20 foot wide sewer easement with a sewer main buried 12 feet deep running the length of the property. This produced a hardship during the planning and placement of the proposed new construction on the property because it severely limited the buildable footprint. If the 20 foot wide sewer easement were not present, theses variance requests may not have been necessary. The presence of the sewer easement makes it impossible to build on the property without requesting these variances.