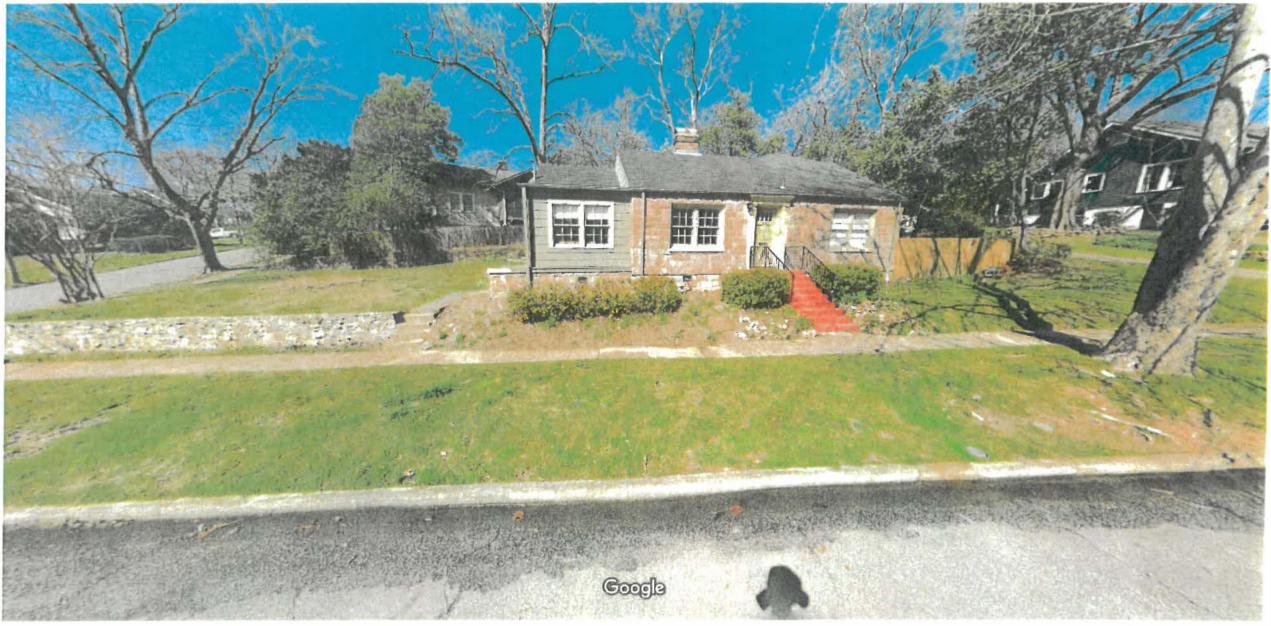

35228

Description:

The applicant is requesting to allow a 5ft chain link fence in the front yard

area

Property Zoned:

D-3 Single Family District

Parcel Information:

Parcel #: 012900181007001000, NE of Section 18, Township 18 S, Range

# **Staff Analysis:**

The subject property located at 1517 57<sup>th</sup> St is zoned D-3, Single Family District. The 5ft chain link fence is located in the front yards off of 57<sup>th</sup> St and Court O.

area

35228

Property Zoned:

D-3 Single Family District

Parcel Information:

Parcel #: 012900181007001000, NE of Section 18, Township 18 S, Range

3 W