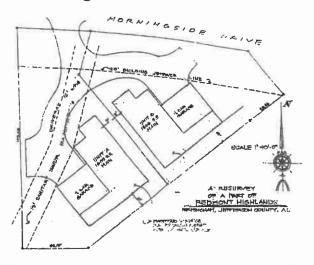

This property was once part of a much larger plot, Lot 12B of the Redmont Highlands subdivision, now called Highlands Circle. Three years ago, it was successfully subdivided into 3 lots, 12B-1, 12B-2 and 12B-3. The owners still live in their home on Highlands Circle, lot 12B-1. The back of the Little's house and some of the other houses on Highlands Circle back up to Morningside Drive and are set back 60 feet. Because the new lots came from the existing subdivision, they are required to have a front setback of 60 feet off Morningside Drive. The other houses in this neighborhood that front Morningside Drive and have a setback of 25 feet. We are asking for a variance that gives this property the same front setback of 25 feet.

#### B. THE APPLICANT'S SITE PLAN IS DEFECTIVE

The Variance Request is also due to be denied because the proposed development submitted by Applicant is defective in that the proposed homes would still encroach upon the Easement even with the Variance Request granted and would also encroach on a Storm Water Easement running through the Property. Attached hereto as Exhibit "A" is a subdivision plat filed by the current landowner and recorded on July 5, 2017 in the probate records of Jefferson County, Alabama (the "Plat") showing the location and width of each these 2 easements on the Property.