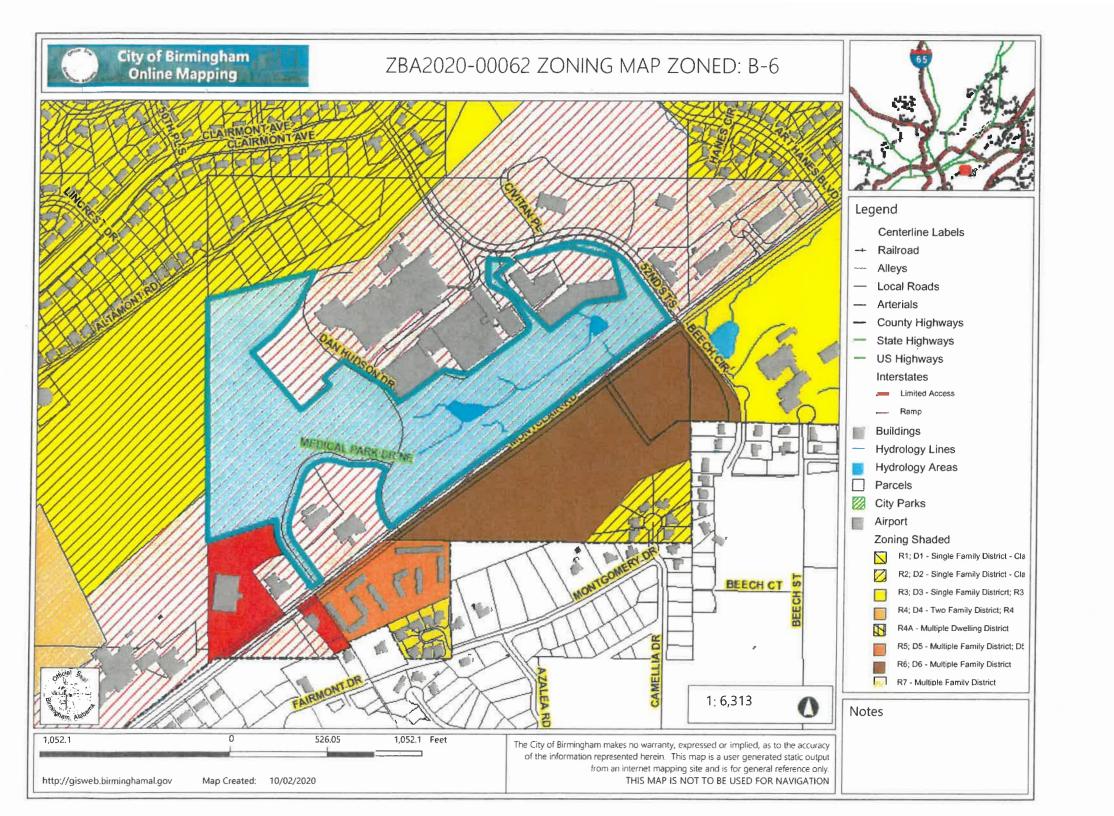

## **Staff Analysis:**

The subject property located at 4184 Highlands Cir is zoned R-3, Single Family District. The applicant is requesting an extension of the variance granted per case number ZBA2017-00038. The applicant did complete condition 4, submission to the SUB committee to subdivide the current parcel into three (3) lots. You will see the recorded survey attached.