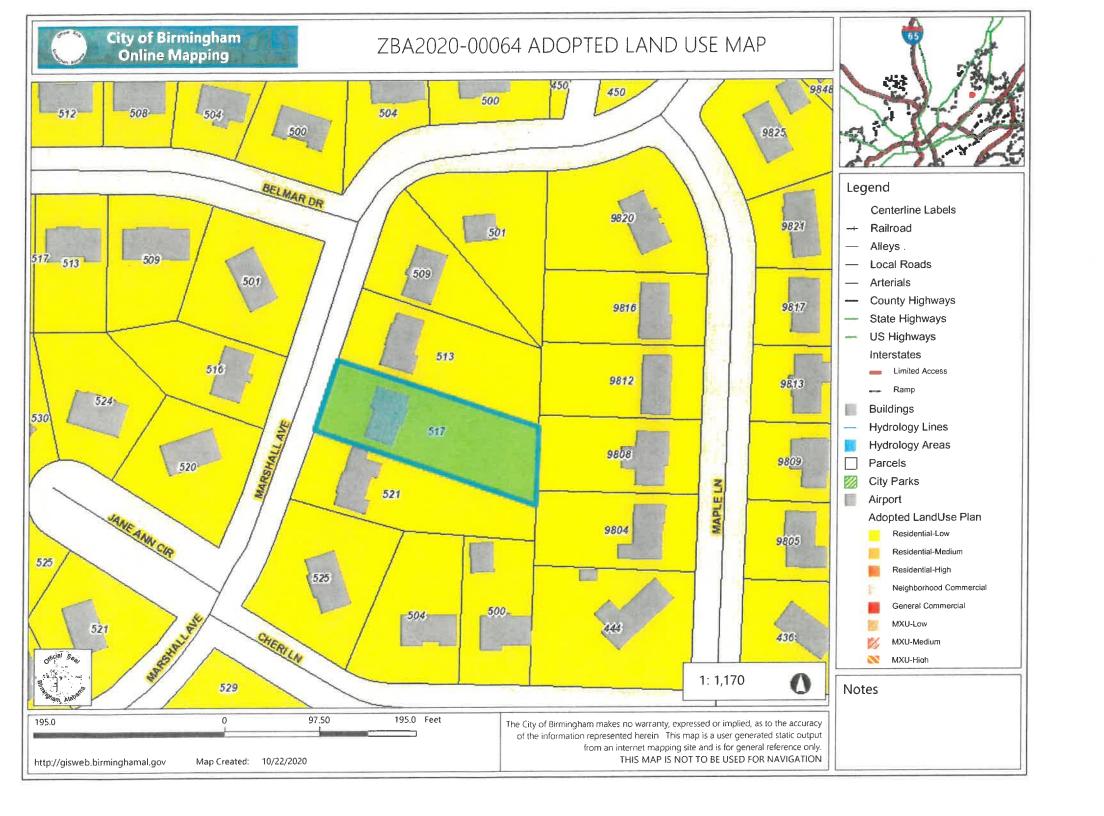

# **Staff Analysis:**

The subject property located at 1517 57<sup>th</sup> St is zoned D-3, Single Family District. The 5ft chain link fence is located in the front yards off of 57<sup>th</sup> St and Court O.