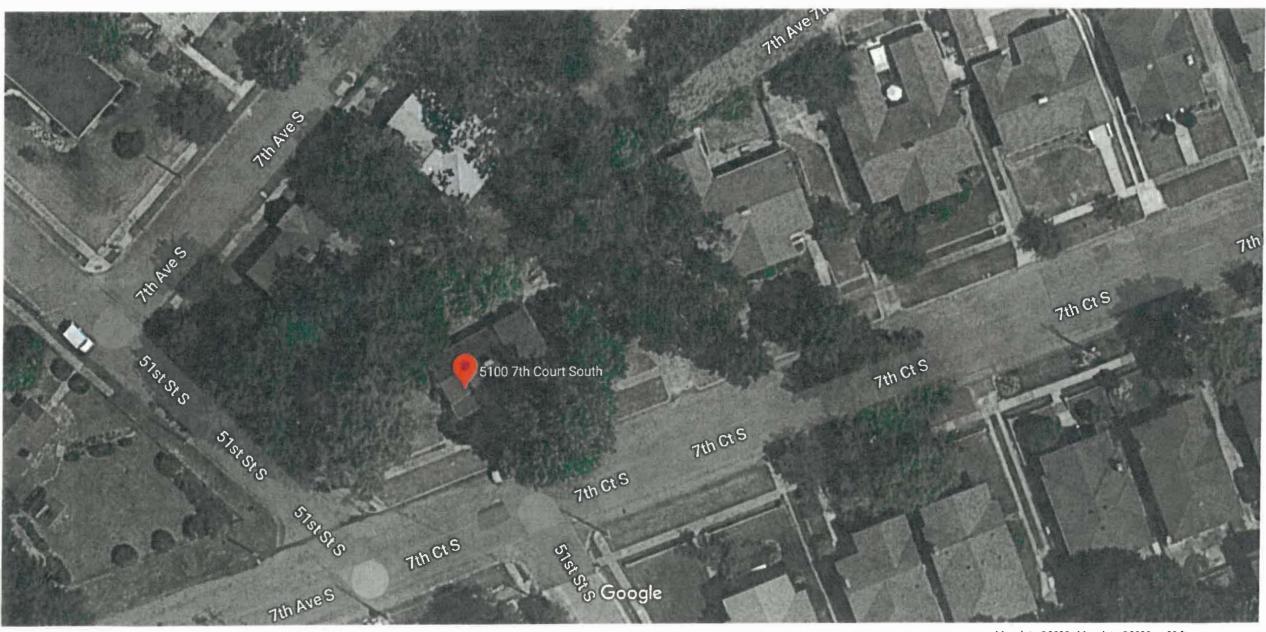

35228

Description:

The applicant is requesting to allow a 5ft chain link fence in the front yard

area

Property Zoned:

D-3 Single Family District

Parcel Information:

Parcel #: 012900181007001000, NE of Section 18, Township 18 S, Range

# **Staff Analysis:**

The subject property located at 1517 57<sup>th</sup> St is zoned D-3, Single Family District. The 5ft chain link fence is located in the front yards off of 57<sup>th</sup> St and Court O.

area

35228

Property Zoned:

D-3 Single Family District

Parcel Information:

Parcel #: 012900181007001000, NE of Section 18, Township 18 S, Range

3 W