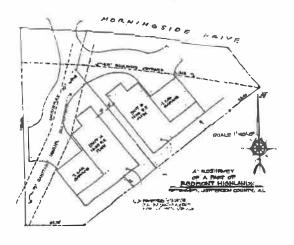

Neighborhood: Redmont Park Staff Planner Moton ZBA2020-00045

Request: Variance to allow a 10ft rear yard setback instead of the required 25ft

setback pursuant to Article VI, Title 1, Chapter 9, Section 4 and a variance to allow a 25ft front yard setback instead of the required established setback of approximately 60ft, in order to build two new single family

residences pursuant to Article VI, Title 1, Chapter 9, Section 4

Applicant: Owner:

William Perkinson Henry & Miriam Little 4184 Highlands Cir

Site Address: Zip Code:

35213

Description:

Variance to allow a 10ft rear yard setback instead of the required 25ft setback and a variance to allow a 25ft front yard setback instead of the required established setback of approximately 60ft, in order to build two

new single family residences

Property Zoned:

R-3 Single Family District

Parcel Information:

Parcel #: 012300324008015012, SE of Section 32, Township 17 S, Range

2 W

## Variance:

Variance to allow a 10ft rear yard setback instead of the required 25ft setback and a variance to allow a 25ft front yard setback instead of the required established setback of approximately 60ft, in order to build two new single family residences