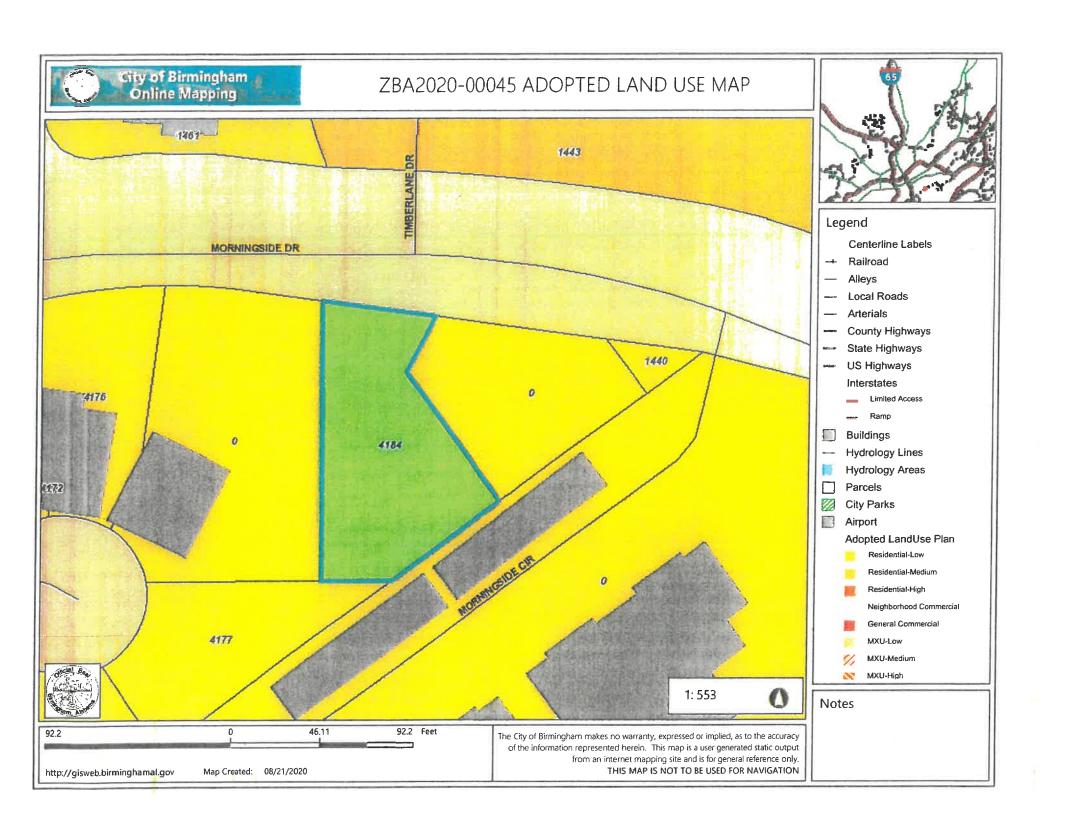

## **Staff Analysis:**

The subject property located at 4184 Highlands Cir is zoned R-3, Single Family District. The applicant is requesting an extension of the variance granted per case number ZBA2017-00038. The applicant did complete condition 4, submission to the SUB committee to subdivide the current parcel into three (3) lots. You will see the recorded survey attached.