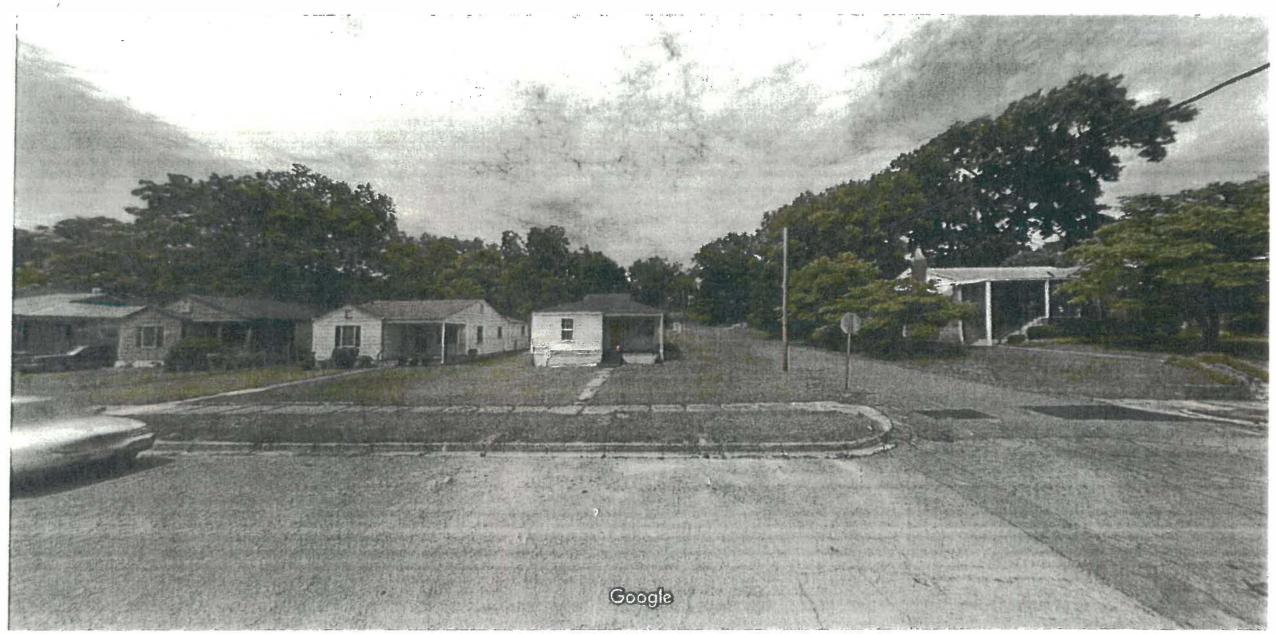

# **Staff Analysis:**

The subject property located at 1517 57<sup>th</sup> St is zoned D-3, Single Family District. The 5ft chain link fence is located in the front yards off of 57<sup>th</sup> St and Court O.