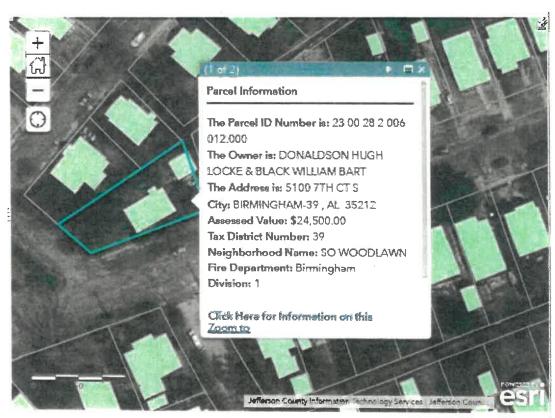

35228

Description:

The applicant is requesting to allow a 5ft chain link fence in the front yard

area

Property Zoned:

D-3 Single Family District

Parcel Information:

Parcel #: 012900181007001000, NE of Section 18, Township 18 S, Range

**PARCEL ID:** 012900181007001000

**SOURCE:** TAX ASSESOR RECORDS

**TAX YEAR: 2019** 

**DATE:** Tuesday, June 30, 2020 11:59:27 AM

**OWNER:** NEXT STEP INVESTMENTS LLC & SHO

ADDRESS: 2418 GREEN SPRINGS HWY #30

**CITY/STATE: BIRMINGHAM AL** 

**ZIP+4:** 35209

SITE ADDR: 1517 57TH ST CITY/STATE: BHAM, AL

**ZIP:** 35228

LAND: \$14,200.00

**BLDG:** \$59,800,00

**AREA: 10,900.56** 

**ACRES: 0.25** 

**SUBDIVISION INFORMATION:** 

NAME PARK COURTS 2ND SECTOR

BLOCK: 1

**OTHER: \$0.00** 

5608

5612

501

5713