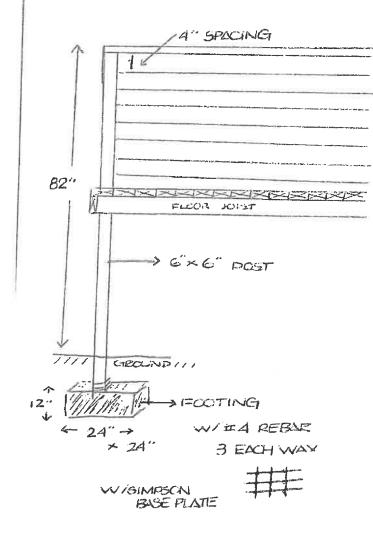

#### **Physical Characteristics of the Property.**

The two lots are irregularly shaped, one is narrow and the other is shallow. There is a steep hill that forces the proposed build site to the rear of the property. The elevation change from the existing house on Highlands circle, down to the proposed building site, is 39 feet. Because the land was originally part of the Highlands Circle neighborhood and those houses have their back doors facing Morningside Drive, the proposed new construction is subject to a 60 feet front setback.

The property has a 20 feet wide sanitary sewer easement running through it. This severely limits the build site to a small portion of the property. The owners are requesting a variance that will allow them to have a 10 feet rear setback. There is over 100 feet between the proposed new construction and the existing Morningside Condominiums and there is a 20 feet elevation change from the proposed build site down to the condominium.

## Hardship Not Self-Imposed.

The property has a 20 foot wide sewer easement with a sewer main buried 12 feet deep running the length of the property. This produced a hardship during the planning and placement of the proposed new construction on the property because it severely limited the buildable footprint. If the 20 foot wide sewer easement were not present, theses variance requests may not have been necessary. The presence of the sewer easement makes it impossible to build on the property without requesting these variances.