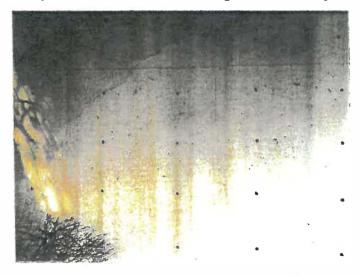

2016 2018

Rust Red Stained Discoloration to the Condominium Retaining Wall caused by sediment runoff after the trees and vegetation had been clear-cut and the soil exposed to rains emanating from the adjacent lots.