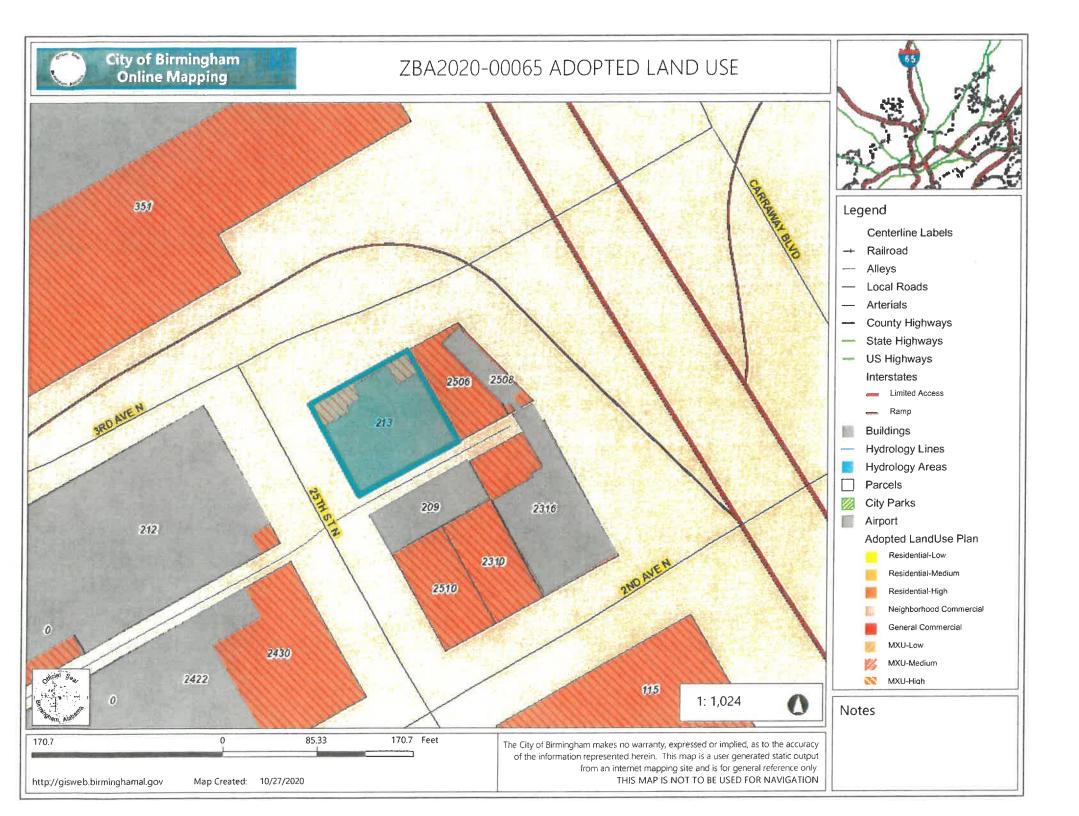

: M1

**Demolition Quadrants:** DEM Quadrant - 3

Impaired Watersheds: Not in Impaired Watersheds

Strategic Opportunity Area: Not in Strategic Opportunity Area

RISE Focus Area: In RISE Focus Area

Tax Delinquent Property: Not in Tax Delinquent Property

**EPA Superfund:** Not in EPA Superfund

**Opportunity Zones:** In Opportunity Zones

Judicial Boundaries: JEFFERSON

Parcel mapping and description information is obtained from the Jefferson County Tax Assessor's Office. This site does not provide real-time information and may contain errors. All data should be verified with the official source. The City of Birmingham makes no warranty as to the accuracy of the data and assumes no responsibility for any errors. Data from the Tax Assessor's Office may not be available for all parcels.





213 25th St N - Google Maps



10/27/2020

213 25th St N

ZBA2020-00045



Imagery ©2020 Maxar Technologies, U.S. Geological Survey, Map data ©2020 50 ft



213 25TH STREET NORTH



ADJACENT SITE PARKING

# **ADJACENT LOT PARKING**

**ZONING DISTRICT:** 

M-1

PARKING REQUIREMENTS FOR M-1:

Offices 1 per 400 GFA

Restaurant 1 per 100 GFA

5,906 sf Office

15 spaces

1,000 sf Cafe

10 spaces

25 spaces

Bicycle reduction = 10%

Transit reduction = 10%

Total after reduction = 25 - (20%x25) =

20 spaces REQUIRED

20 spaces PROVIDED ON ADJACENT SITE

25TH ST N

David Baker Architects

2ND ALLEY



22016 scale: 1/16" = 1'-0"

 $\circ$ 

date: 10-22-2020

EX.1



**EXISTING SITE CONDITIONS** 



PROPOSED FACADE

#### LICENSE AGREEMENT

| THIS LICENSE AGREEMENT is made and entered into on this