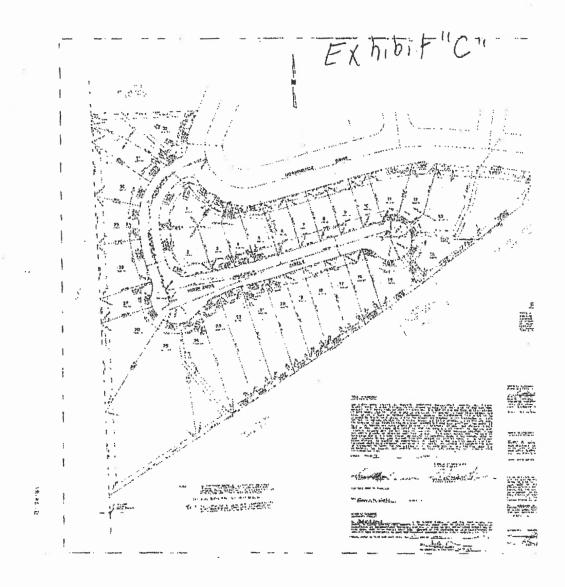

## C. GRANTING THE VARIANCE REQUEST WOULD VIOLATE RESTRICTIVE COVENANTS APPLICABLE TO THE PROPERTY

There are certain Restrictive Covenants recorded in Real Volume 3332 Page 614 in the Probate Records of Jefferson County, Alabama (the "Covenants"), a copy of which is attached hereto as Exhibit "B". The Covenants provide that it covers the property set forth in Map Book 152 Page 60 in the Probate Records of Jefferson County, Alabama (the "Map"), a copy of which is attached hereto as Exhibit "C". The Map shows the Property subject to the Variance Request as Lot 13. The Map further shows a total of 32 lots making up the subdivision.

#### WITNESSETH:

Declarant is the owner of all lots in Redmont Highlands, the map or plat of which is recorded in Map Book 152 at page 60 in the Office of the Judge of Probeto of Jofferson County, Alabama. Said property may sometimes hereafter be referred to us the "property". Declarant has determined to impose certain covenants and conditions upon the property which shall be binding upon the property and any lots into which the property might be subdivided (the "lots") and the subsequent owners and occupants thereof. The purpose of this instrument is to more particularly set forth sold covenance.