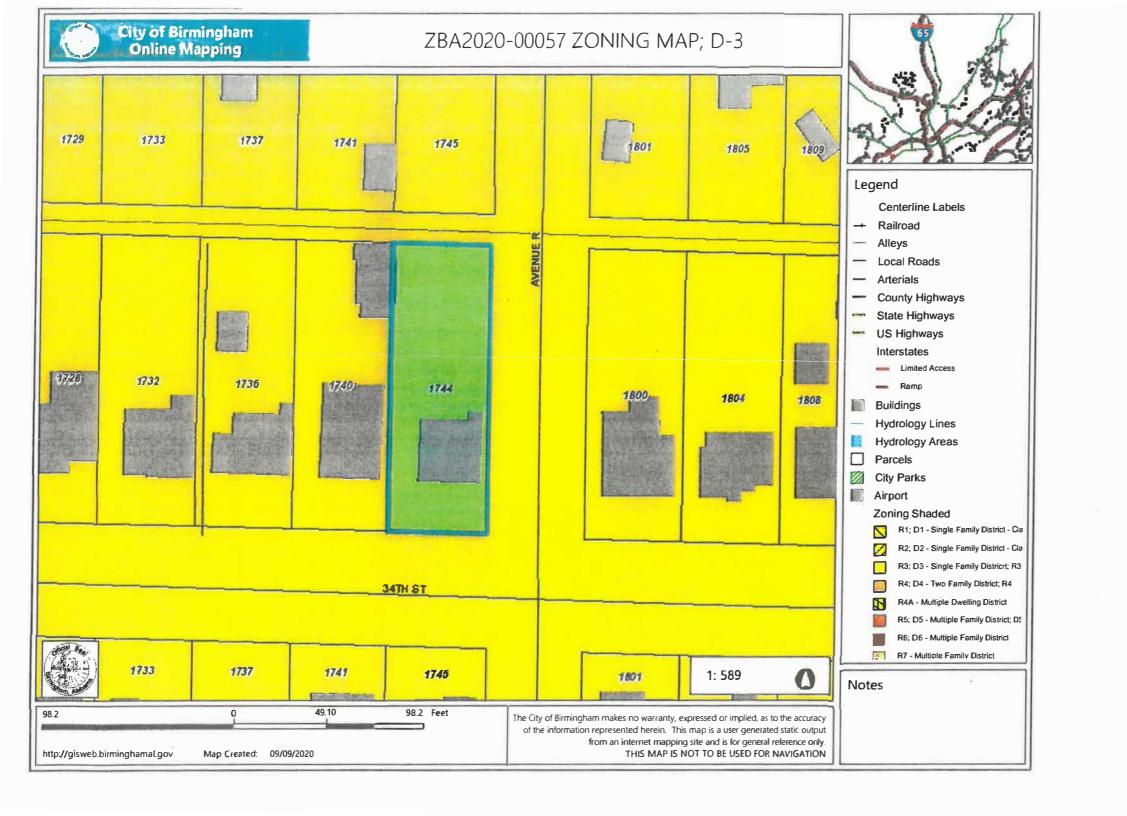

## **Staff Analysis:**

The subject property located at 4184 Highlands Cir is zoned R-3, Single Family District. The applicant is requesting an extension of the variance granted per case number ZBA2017-00038. The applicant did complete condition 4, submission to the SUB committee to subdivide the current parcel into three (3) lots. You will see the recorded survey attached.