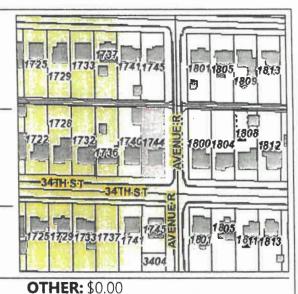

**PARCEL ID:** 012900181007001000

**SOURCE:** TAX ASSESOR RECORDS

**TAX YEAR: 2019** 

**DATE:** Tuesday, June 30, 2020 11:59:27 AM

**OWNER:** NEXT STEP INVESTMENTS LLC & SHO

ADDRESS: 2418 GREEN SPRINGS HWY #30

**CITY/STATE: BIRMINGHAM AL** 

**ZIP+4:** 35209

SITE ADDR: 1517 57TH ST CITY/STATE: BHAM, AL

**ZIP:** 35228

LAND: \$14,200.00

**BLDG:** \$59,800,00

**AREA: 10,900.56** 

**ACRES: 0.25** 

**SUBDIVISION INFORMATION:** 

NAME PARK COURTS 2ND SECTOR

BLOCK: 1

**OTHER: \$0.00** 

5608

5612

501

5713