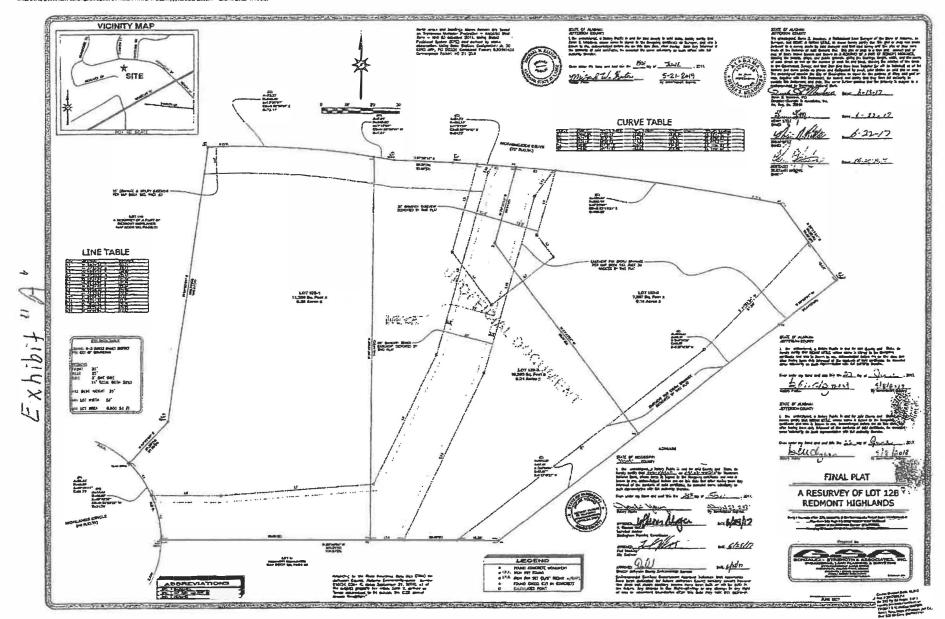

PREMISES:

Located at 4184 HIGHLAND CIRCLE 35213; LOT 12-B RES PT REDMONT HIGHLANDS 163/33; and situated on Parcel #: 012300324008015012, SE ¼ of Section

32, Township 17 S, Range 2 W

BE IT RESOLVED by the Zoning Board of Adjustment of the City of Birmingham, Alabama, that the application of William Perkinson, applicant, representing Henry and Miriam Little, owners for a variance to allow a 10ft rear yard setback instead of the required 25ft setback pursuant to Article VI, Title 1, Chapter 9, Section 4 and a variance to allow a 25ft front yard setback instead of the required established setback of approximately 60ft, in order to build two new single family residences pursuant to Article VI, Title 1, Chapter 9, Section 4. for property located at 4184 Highland Circle 35213 situated on Parcel #: 012300324008015012, SE ½ of Section 32, Township 17 S, Range 2 W according to the Surveyor's Certificate or drawing accompanying the application and marked, "RECEIVED JUNE 8, 2017," according to the Zoning Board of Adjustment, Case No. ZBA2017-00038 be, and the same hereby is GRANTED subject to:

WALLIAM A BELL, SR MAYOR

THE TANK THE HORTH ROOM 210 CTT HALL BRINGS AND ALABAMA SIZES

SUB2017-00039

Redmont Park

Description:

A request for approval of a final plat resurveying 1 lot into 3 lots called RESURVEY LOT 12B REDMONT HIGHLANDS

#### B. THE APPLICANT'S SITE PLAN IS DEFECTIVE

The Variance Request is also due to be denied because the proposed development submitted by Applicant is defective in that the proposed homes would still encroach upon the Easement even with the Variance Request granted and would also encroach on a Storm Water Easement running through the Property. Attached hereto as Exhibit "A" is a subdivision plat filed by the current landowner and recorded on July 5, 2017 in the probate records of Jefferson County, Alabama (the "Plat") showing the location and width of each these 2 easements on the Property.