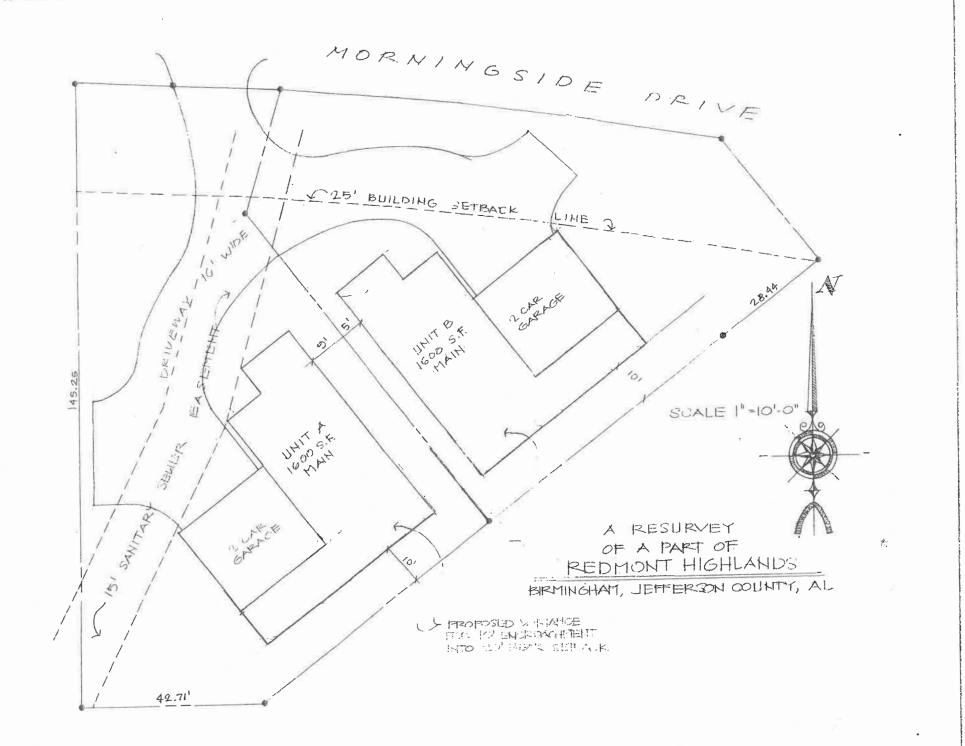

This property was once part of a much larger plot, Lot 12B of the Redmont Highlands subdivision, now called Highlands Circle. Three years ago, it was successfully subdivided into 3 lots, 12B-1, 12B-2 and 12B-3. The owners still live in their home on Highlands Circle, lot 12B-1. The back of the Little's house and some of the other houses on Highlands Circle back up to Morningside Drive and are set back 60 feet. Because the new lots came from the existing subdivision, they are required to have a front setback of 60 feet off Morningside Drive. The other houses in this neighborhood that front Morningside Drive and have a setback of 25 feet. We are asking for a variance that gives this property the same front setback of 25 feet.

These two lots are situated 39 feet below the street level of the Highlands Circle neighborhood and are 20 feet above the parking lot for the adjacent property. The topography separates the lots from both pieces of land, visually they stand alone.

There is a 20-foot-wide sanitary sewer easement running through the property. Because of this easement, the build site must be pushed far back on the lot. The rear of the property faces the Morningside Condominiums, located in the City of Mountain Brook. The condominium building is over 100 feet from the proposed new construction. The condominium parking lot and a Mountain Brook city street are both located in the 100 foot separation. We are requesting a variance for a rear setback of 10 feet off of the rear property line.

#### **Physical Characteristics of the Property.**

The two lots are irregularly shaped, one is narrow and the other is shallow. There is a steep hill that forces the proposed build site to the rear of the property. The elevation change from the existing house on Highlands circle, down to the proposed building site, is 39 feet. Because the land was originally part of the Highlands Circle neighborhood and those houses have their back doors facing Morningside Drive, the proposed new construction is subject to a 60 feet front setback.

The owners are asking for a variance releasing them from the 60 feet setback and be treated like the neighboring houses on Morningside Drive, subject to a more customary 25 feet setback from the street.

#### **Unique Characteristics.**

The topography separates this piece of property from its neighbors on the left and right side, visually they stand alone.

There is a 60-foot elevation change between the existing construction on Highlands Circle and the Morningside Condominiums. These two lots are situated on a large flat area that was once part of the Birmingham Mineral Railway railroad bed. The build site is 40 feet below the street level of the Highlands Circle neighborhood and are 20 feet above the parking lot for the adjacent property.

The property has a 20 feet wide sanitary sewer easement running through it. This severely limits the build site to a small portion of the property. The owners are requesting a variance that will allow them to have a 10 feet rear setback. There is over 100 feet between the proposed new construction and the existing Morningside Condominiums and there is a 20 feet elevation change from the proposed build site down to the condominium.

PREMISES:

Located at 4184 HIGHLAND CIRCLE 35213; LOT 12-B RES PT REDMONT HIGHLANDS 163/33; and situated on Parcel #: 012300324008015012, SE ¼ of Section

32, Township 17 S, Range 2 W

BE IT RESOLVED by the Zoning Board of Adjustment of the City of Birmingham, Alabama, that the application of William Perkinson, applicant, representing Henry and Miriam Little, owners for a variance to allow a 10ft rear yard setback instead of the required 25ft setback pursuant to Article VI, Title 1, Chapter 9, Section 4 and a variance to allow a 25ft front yard setback instead of the required established setback of approximately 60ft, in order to build two new single family residences pursuant to Article VI, Title 1, Chapter 9, Section 4. for property located at 4184 Highland Circle 35213 situated on Parcel #: 012300324008015012, SE ½ of Section 32, Township 17 S, Range 2 W according to the Surveyor's Certificate or drawing accompanying the application and marked, "RECEIVED JUNE 8, 2017," according to the Zoning Board of Adjustment, Case No. ZBA2017-00038 be, and the same hereby is GRANTED subject to: