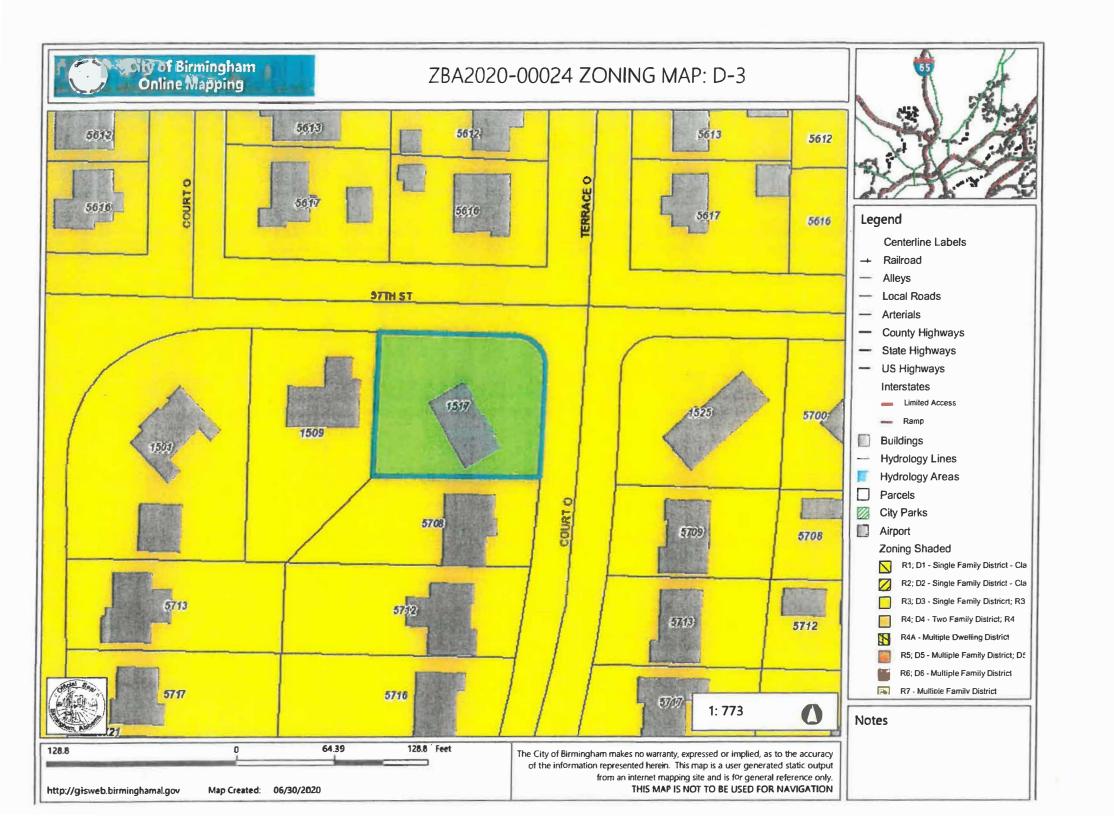

35228

Description:

The applicant is requesting to allow a 5ft chain link fence in the front yard

area

Property Zoned:

D-3 Single Family District

Parcel Information:

Parcel #: 012900181007001000, NE of Section 18, Township 18 S, Range

# **Staff Analysis:**

The subject property located at 1517 57<sup>th</sup> St is zoned D-3, Single Family District. The 5ft chain link fence is located in the front yards off of 57<sup>th</sup> St and Court O.