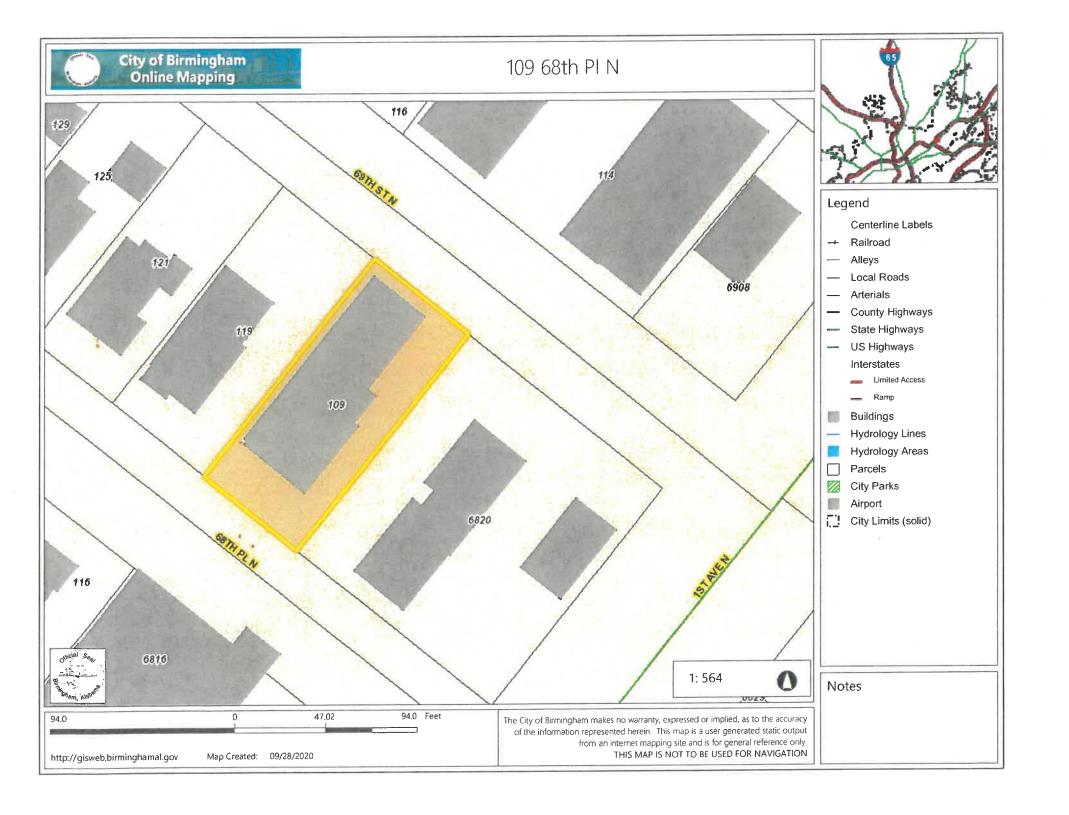

35228

Description:

The applicant is requesting to allow a 5ft chain link fence in the front yard

area

Property Zoned:

D-3 Single Family District

Parcel Information:

Parcel #: 012900181007001000, NE of Section 18, Township 18 S, Range

# **Staff Analysis:**

The subject property located at 1517 57<sup>th</sup> St is zoned D-3, Single Family District. The 5ft chain link fence is located in the front yards off of 57<sup>th</sup> St and Court O.