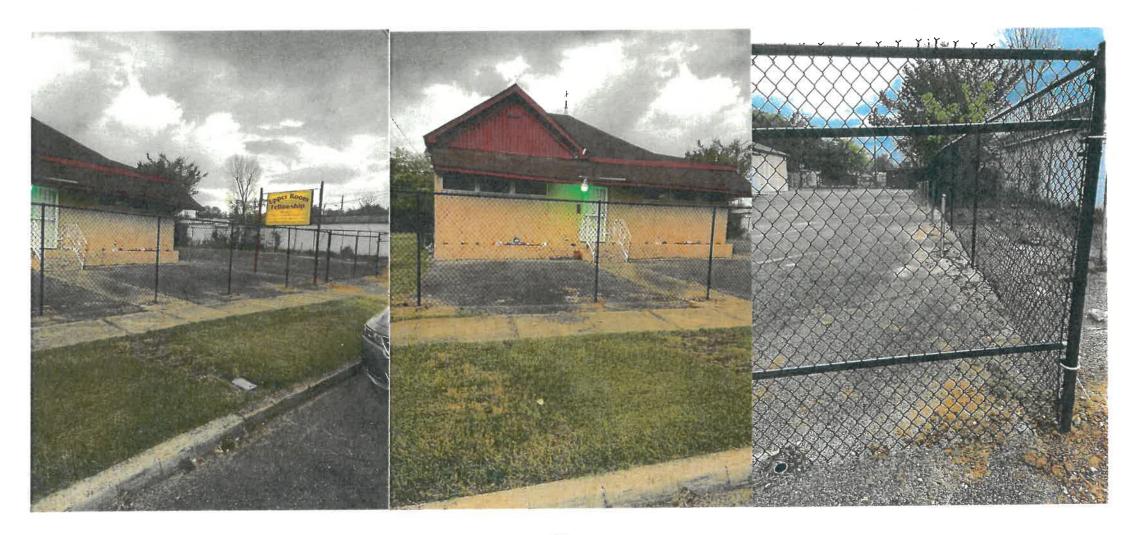

## **Applicant's Justification:**

The applicant provided documentation of the six (6) variance standard request questions. The information has been submitted as part of the ZBA Packet.

- 1. Physical Characteristics of the Property. The new fence that I built is 150 feet long and 5 feet high, my house is on a flat lot in a corner crossing on the right and left side. In the back there is a fence that was already there when I bought the house.
- 2. Unique Characteristics. The characteristics of the fence that I built is that the material I use is metal, so I consider that it does not affect the style of the neighborhood, on the contrary it can be seen that I am not trying to hide anything just with the possible care and security.
- 3. Hardship Not Self-Imposed. In no way has anything been self-imposed for the intention of obtaining the of the property at a better price but only the wellbeing of my family.
- 4. Financial Gain Not Only Basis. I do not intend to obtain a variance through a financial interest.
- 5. No Injury to Neighboring Property. I consider that the construction of this fence does not cause any injury or affect any light, air supply to the adjacent property.
- 6. No Harm to Public Welfare. I consider that the fence does not cause any problem to the public well-being, it does not even increase the road congestion, or there is no danger of fire or moral health, the only thing I want to add asking for prior permit, I did not intend breaking Birmingham City Rules.