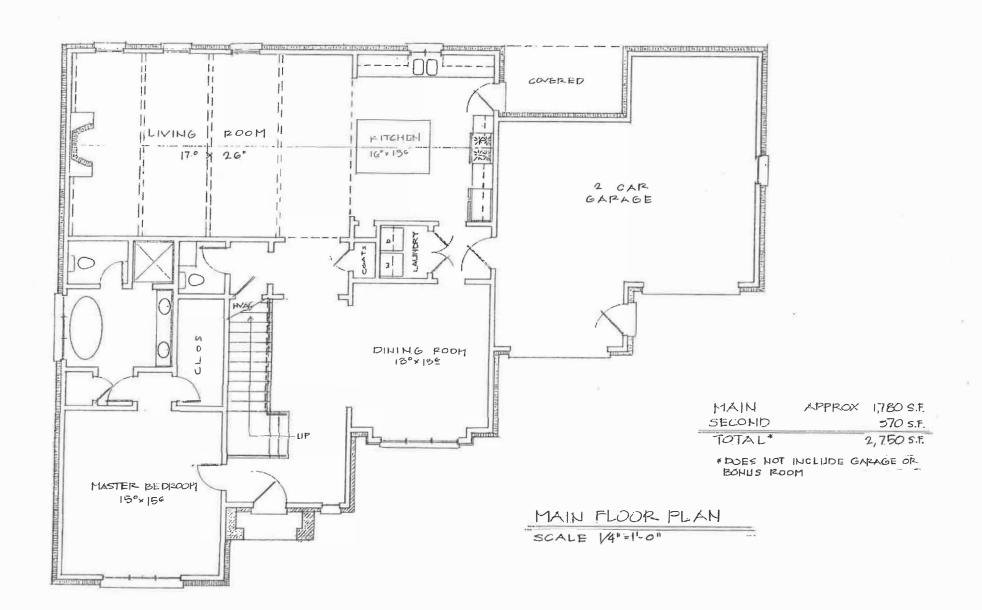

Upper Shades Creek

Strategic Opportunity Area: Not in Strategic Opportunity Area

RISE Focus Area: Not in RISE Focus Area

Tax Delinquent Property: Not in Tax Delinquent Property

**EPA Superfund:** Not in EPA Superfund **Opportunity Zones:** Not in Opportunity Zones

Judicial Boundaries: JEFFERSON

Parcel mapping and description information is obtained from the Jefferson County Tax Assessor's Office. This site does not provide real-time information and may contain errors. All data should be verified with the official source. The City of Birmingham makes no warranty as to the accuracy of the data and assumes no responsibility for any errors. Data from the Tax Assessor's Office may not be available for all parcels.













5 to 1000 propriotive on 1128 Highland Conferendand pin









# MARGARET W. GRUBB 4173 HIGHLANDS CIRCLE BIRMINGHAM, AL 35213

# mwgrubb@msn.com

H-205 591 8388 C-205 422 9996

September 17, 2020

VIA EMAIL: Angelica.Moton@birminghamal.gov

City of Birmingham Zoning Board of Adjustment c/o Angelica Moton, ZBA Planner 710 20<sup>th</sup> Street North, Room 220 City Hall Birmingham, AL 35203

RE: Zoning Board of Adjustment Case #2020-00045 Public Hearing September 24, 2020 – 2:00PM

#### Gentlemen:

My name is Margaret Grubb and I along with my sister, Katherine G. Coleman, own the property located at 4177 Highlands Circle which is adjacent to the property requesting the variance, 4184 Highlands Circle. I wish to thank the Zoning Board of Adjustment for the opportunity to present my position on the above referenced Case #2020-00045.

As background,