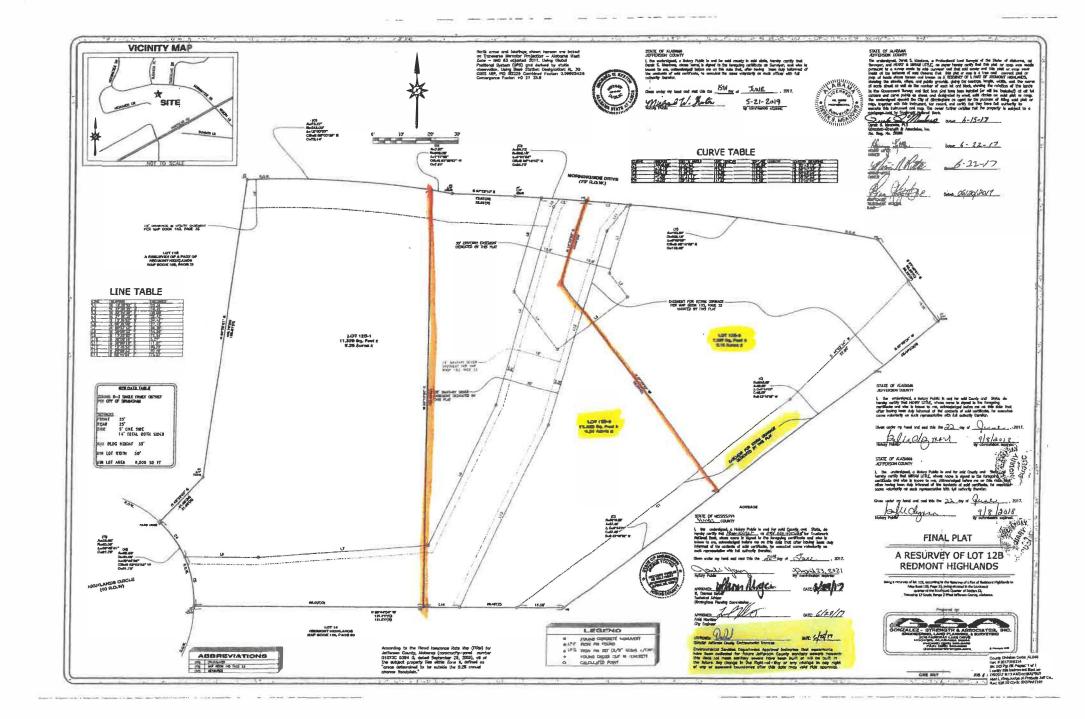

This property was once part of a much larger plot, Lot 12B of the Redmont Highlands subdivision, now called Highlands Circle. Three years ago, it was successfully subdivided into 3 lots, 12B-1, 12B-2 and 12B-3. The owners still live in their home on Highlands Circle, lot 12B-1. The back of the Little's house and some of the other houses on Highlands Circle back up to Morningside Drive and are set back 60 feet. Because the new lots came from the existing subdivision, they are required to have a front setback of 60 feet off Morningside Drive. The other houses in this neighborhood that front Morningside Drive and have a setback of 25 feet. We are asking for a variance that gives this property the same front setback of 25 feet.

PREMISES:

Located at 4184 HIGHLAND CIRCLE 35213; LOT 12-B RES PT REDMONT HIGHLANDS 163/33; and situated on Parcel #: 012300324008015012, SE ¼ of Section

32, Township 17 S, Range 2 W

BE IT RESOLVED by the Zoning Board of Adjustment of the City of Birmingham, Alabama, that the application of William Perkinson, applicant, representing Henry and Miriam Little, owners for a variance to allow a 10ft rear yard setback instead of the required 25ft setback pursuant to Article VI, Title 1, Chapter 9, Section 4 and a variance to allow a 25ft front yard setback instead of the required established setback of approximately 60ft, in order to build two new single family residences pursuant to Article VI, Title 1, Chapter 9, Section 4. for property located at 4184 Highland Circle 35213 situated on Parcel #: 012300324008015012, SE ½ of Section 32, Township 17 S, Range 2 W according to the Surveyor's Certificate or drawing accompanying the application and marked, "RECEIVED JUNE 8, 2017," according to the Zoning Board of Adjustment, Case No. ZBA2017-00038 be, and the same hereby is GRANTED subject to:

WALLIAM A BELL, SR MAYOR

THE TANK THE HORTH ROOM 210 CTT HALL BRINGS AND ALABAMA SIZES

SUB2017-00039

Redmont Park

Description:

A request for approval of a final plat resurveying 1 lot into 3 lots called RESURVEY LOT 12B REDMONT HIGHLANDS

#### B. THE APPLICANT'S SITE PLAN IS DEFECTIVE

The Variance Request is also due to be denied because the proposed development submitted by Applicant is defective in that the proposed homes would still encroach upon the Easement even with the Variance Request granted and would also encroach on a Storm Water Easement running through the Property. Attached hereto as Exhibit "A" is a subdivision plat filed by the current landowner and recorded on July 5, 2017 in the probate records of Jefferson County, Alabama (the "Plat") showing the location and width of each these 2 easements on the Property.

- 1. Encroachment onto the Easement-The site plan showing the proposed homes on lots 12B-2 and 12B-3 submitted to the ZBA shows the Easement as a 15 foot sanitary sewer easement with the Easement line abutting against the proposed home on Lot 12B-2. As shown on the Plat, the Easement is actually 20 feet, not 15 feet, so the home proposed on Lot 12B-2 would encroach onto the Easement by several feet.
- 2. Encroachment onto Storm Water Easement- As shown on the Plat, there currently exists a Storm Water Easement running along the property line with the Morningside Condominiums to Morningside Drive. This Storm Water Easement ranges from 16.58-18.05 feet in width from this property line. The applicant fails to show the location of this Storm Water Easement on his site plan showing the proposed homes on lots 128-2 and 128-3. Because the applicant seeks to have these homes 10 feet from the property line, both of these homes would encroach onto the Storm Water Easement by 6.5 feet in some locations and potentially up to 8 feet in certain locations.