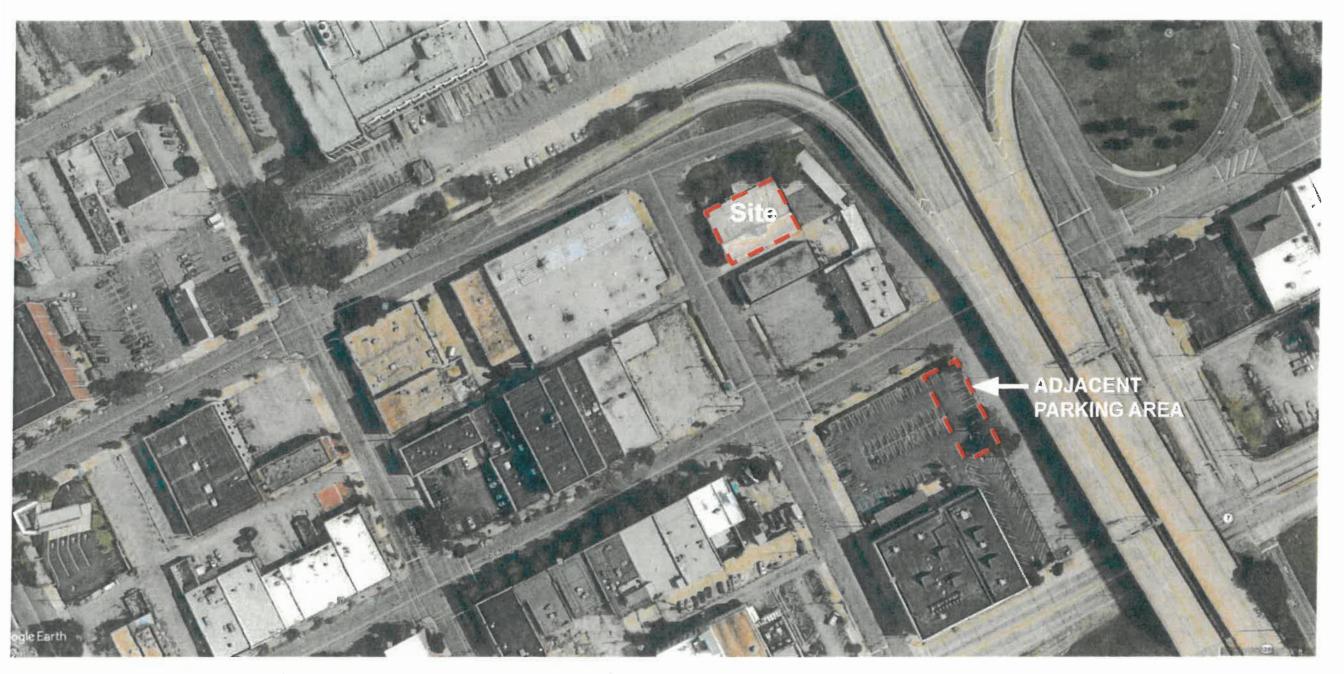

# **Staff Analysis:**

The subject property located at 1517 57<sup>th</sup> St is zoned D-3, Single Family District. The 5ft chain link fence is located in the front yards off of 57<sup>th</sup> St and Court O.