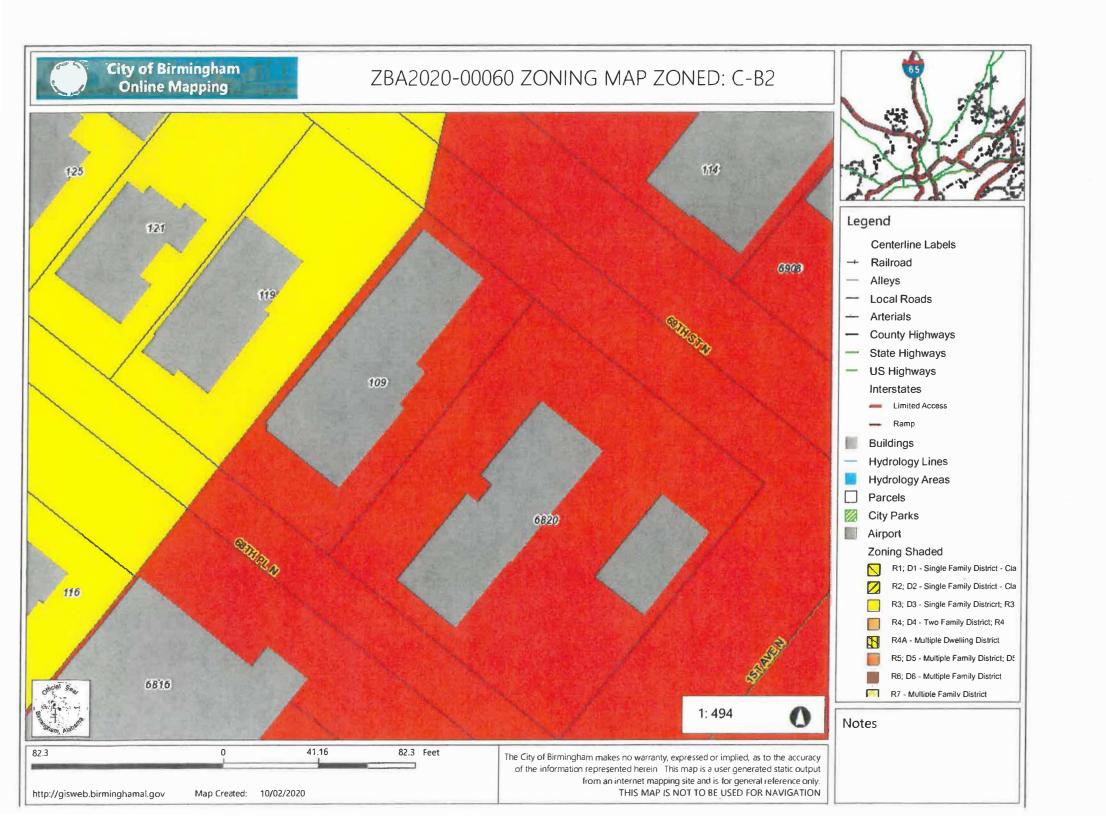

# **Staff Analysis:**

The subject property located at 1517 57<sup>th</sup> St is zoned D-3, Single Family District. The 5ft chain link fence is located in the front yards off of 57<sup>th</sup> St and Court O.