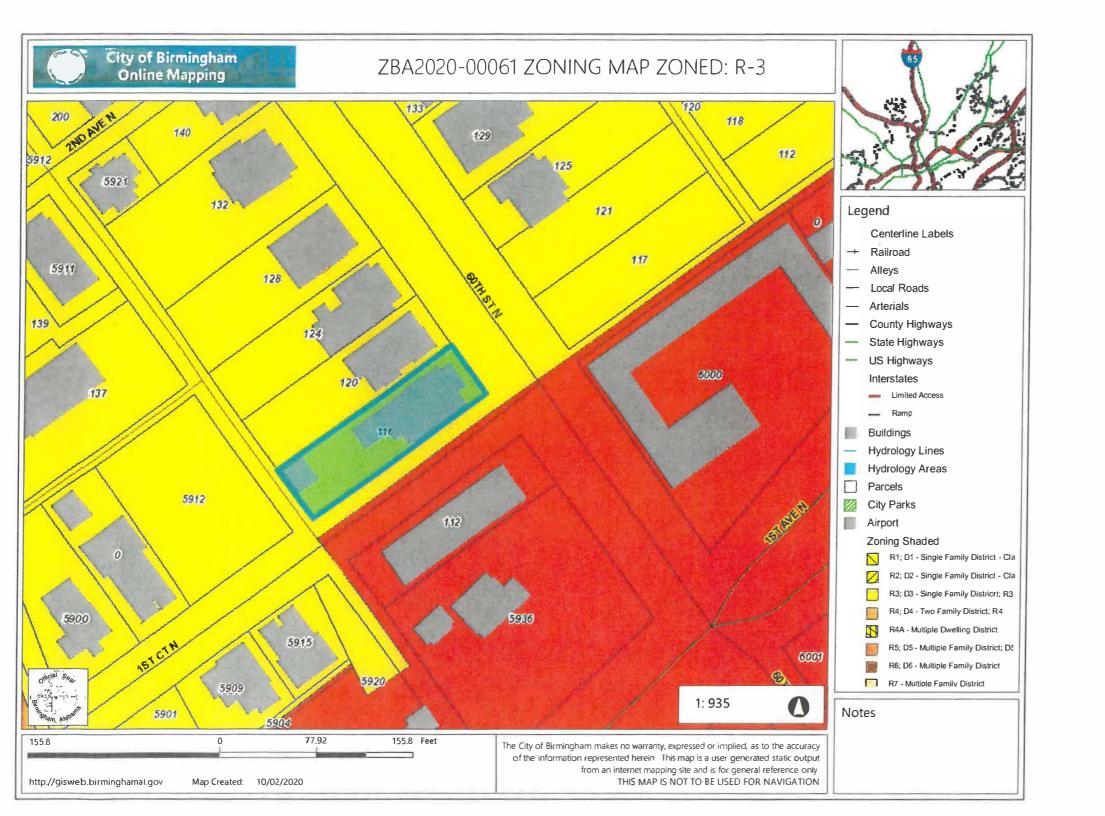

35228

Description:

The applicant is requesting to allow a 5ft chain link fence in the front yard

area

Property Zoned:

D-3 Single Family District

Parcel Information:

Parcel #: 012900181007001000, NE of Section 18, Township 18 S, Range

# **Staff Analysis:**

The subject property located at 1517 57<sup>th</sup> St is zoned D-3, Single Family District. The 5ft chain link fence is located in the front yards off of 57<sup>th</sup> St and Court O.

Zoning Outline: D3

**Demolition Quadrants:** DEM Quadrant - 2

Impaired Watersheds: Not in Impaired Watersheds

Strategic Opportunity Area: Not in Strategic Opportunity Area

RISE Focus Area: Not in RISE Focus Area

area

35228

Property Zoned:

D-3 Single Family District

Parcel Information:

Parcel #: 012900181007001000, NE of Section 18, Township 18 S, Range

3 W