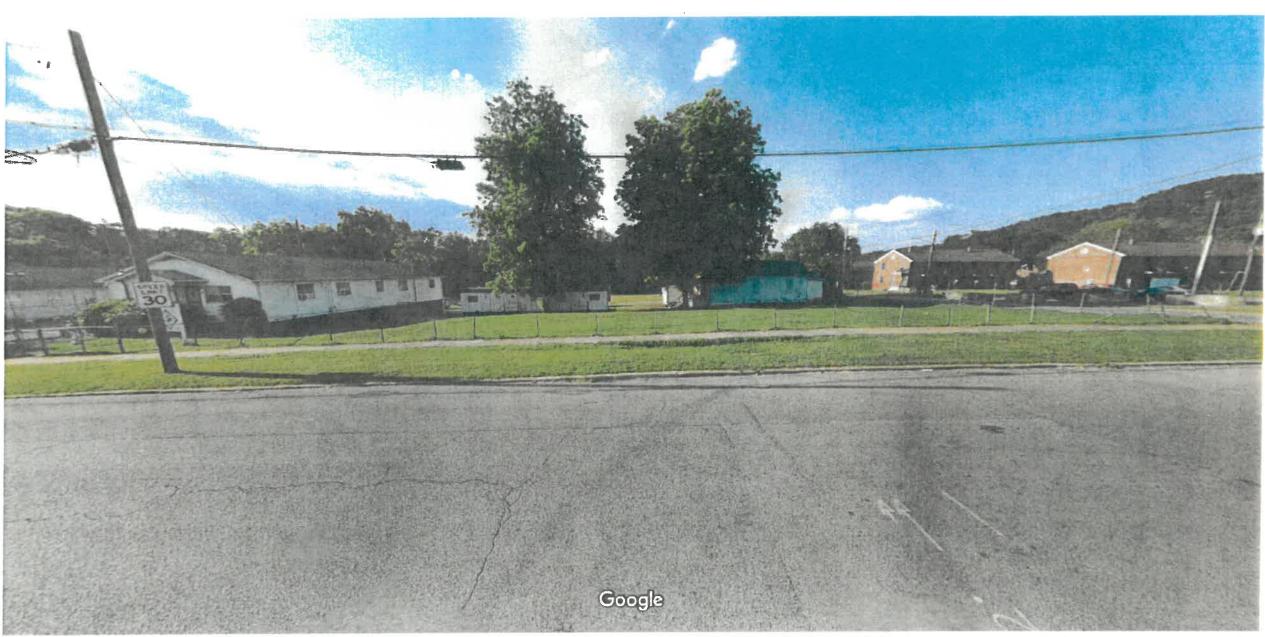

# **Staff Analysis:**

The subject property located at 1517 57<sup>th</sup> St is zoned D-3, Single Family District. The 5ft chain link fence is located in the front yards off of 57<sup>th</sup> St and Court O.