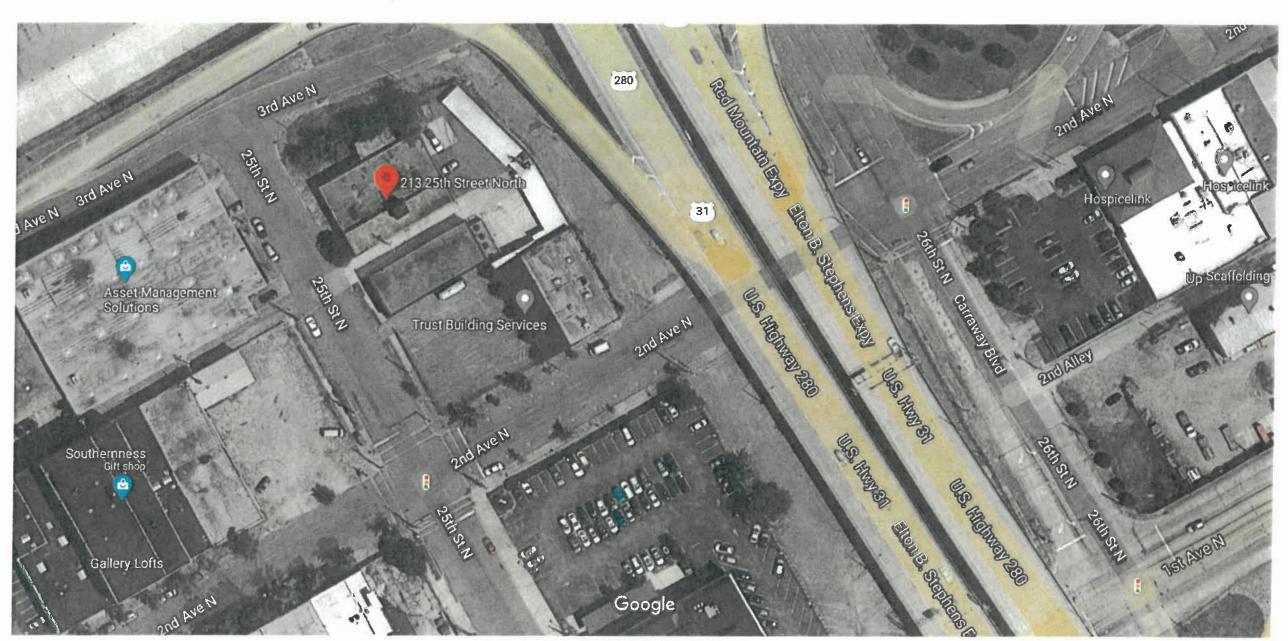

in Impaired Watersheds

Strategic Opportunity Area: Not in Strategic Opportunity Area

RISE Focus Area: In RISE Focus Area

Tax Delinquent Property: Not in Tax Delinquent Property

**EPA Superfund:** Not in EPA Superfund

**Opportunity Zones:** In Opportunity Zones

Judicial Boundaries: JEFFERSON

Parcel mapping and description information is obtained from the Jefferson County Tax Assessor's Office. This site does not provide real-time information and may contain errors. All data should be verified with the official source. The City of Birmingham makes no warranty as to the accuracy of the data and assumes no responsibility for any errors. Data from the Tax Assessor's Office may not be available for all parcels.





213 25th St N - Google Maps



10/27/2020

213 25th St N

ZBA2020-00045



Imagery ©2020 Maxar Technologies, U.S. Geological Survey, Map data ©2020 50 ft



213 25TH STREET NORTH



ADJACENT SITE PARKING

# **ADJACENT LOT PARKING**

**ZONING DISTRICT:** 

M-1

PARKING REQUIREMENTS FOR M-1:

Offices 1 per 400 GFA

Restaurant 1 per 100 GFA

5,906 sf Office

15 spaces

1,000 sf Cafe

10 spaces

25 spaces

Bicycle reduction = 10%

Transit reduction = 10%

Total after reduction = 25 - (20%x25) =

20 spaces REQUIRED

20 spaces PROVIDED ON ADJACENT SITE

25TH ST N

David Baker Architects

2ND ALLEY



22016 scale: 1/16" = 1'-0"

 $\circ$ 

date: 10-22-2020

EX.1



**EXISTING SITE CONDITIONS** 



PROPOSED FACADE

#### LICENSE AGREEMENT

| THIS LICENSE AGREEMENT is made and entered into on thisday of October, 2020, by ar                     |
|------------------------